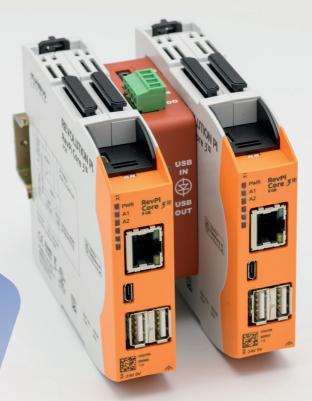

## IndaBOX® makes your industrial equipment smart

Highly secure unit for real-time collection of industrial data directly from your PLCs

IndaBOX® guarantees reliable, continuous, maintenance-free, operation. The components are in tropicalised units, which gives them greater service life and operation, irrespective of the climatic conditions.

The **compact design** - provides space-saving mounting as well as easyconnection to your equipment. **IndaBOX**® ensures **secure communication**, by transmitting the **data unidirectionally**.

## TECHNICAL CHARACTERISTIC

 Dimensions: width 80 mm - height 96 mm depth 105 mm - weight 0,36 kg

Power supply: 12-24 VDC

• Power: 20 W

• Mounting: on **DIN rail** 

• Protection class: IP 20

• Industrial protocols: ModbusTCP, EthIP, S7, OPCUA, ftp