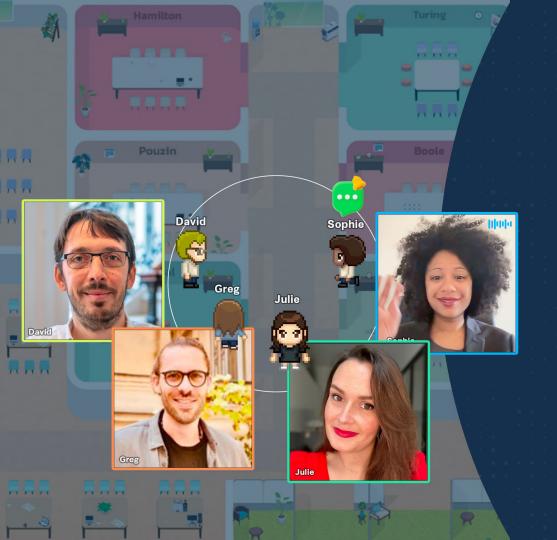

#### A NATURAL EXTENSION OF

Microsoft Teams becomes the space for organised and professional communications, while WorkAdventure is your virtual place for more human, informal and spontaneous interactions.

With one click, users can move from a Teams conversation to an interactive discussion where avatars facilitate more fluid and natural exchanges.

Strengthening commitment & creativity

Improving informal collaboration & productivity