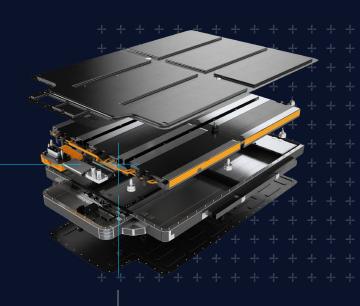

#### **BOOST**

- \_\_ The power of a **single** terminal to electrify 25 spaces
- Energy stored in second life batteries

#### **Storage**

From 50 kWh to 150 kWh.

# WE RECONDITION AUTOMOTIVE BATTERIES

TO CONCEIVE TOMORROW'S ENERGY SOLUTIONS