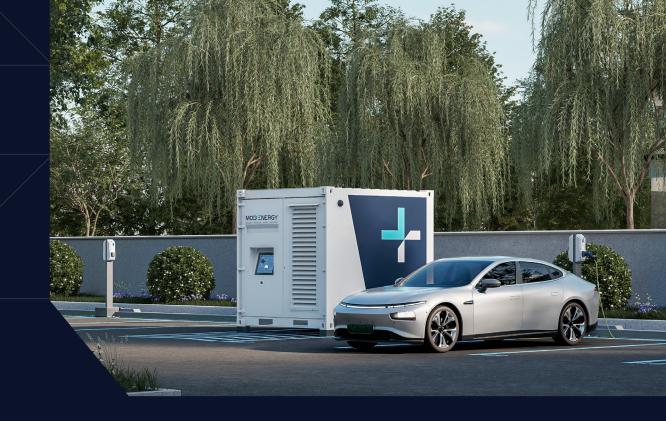

# EIKO THE POWER CUBE

#### **BOOST**

- \_\_ The power of a **single** terminal to electrify 25 spaces
- Energy stored in second life batteries