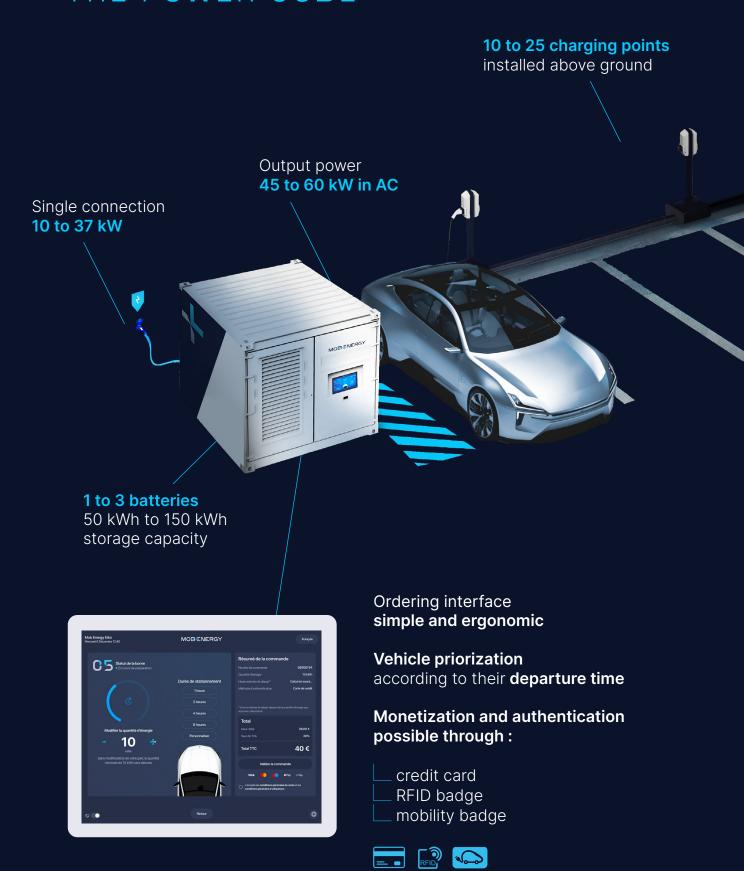

#### **Charging points**

without touching your network.

#### **Storage**

From 50 kWh to 150 kWh.

#### Power

Up to 60 kW distributed in AC.