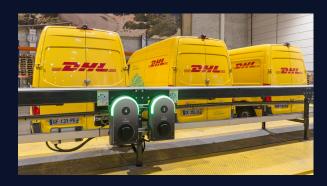

# CHARGING A OPERATIONAL FLEET

To recharge its electric delivery fleet every night, DHL did not have enough power to install some twenty charging stations at its Créteil logistics hub.