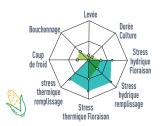

#### Analysis and management of a plot

- Monitoring of indicators (stages, stress...)
- Risk assessment
- Comparison with historical data
- Plot management adapted to the current year