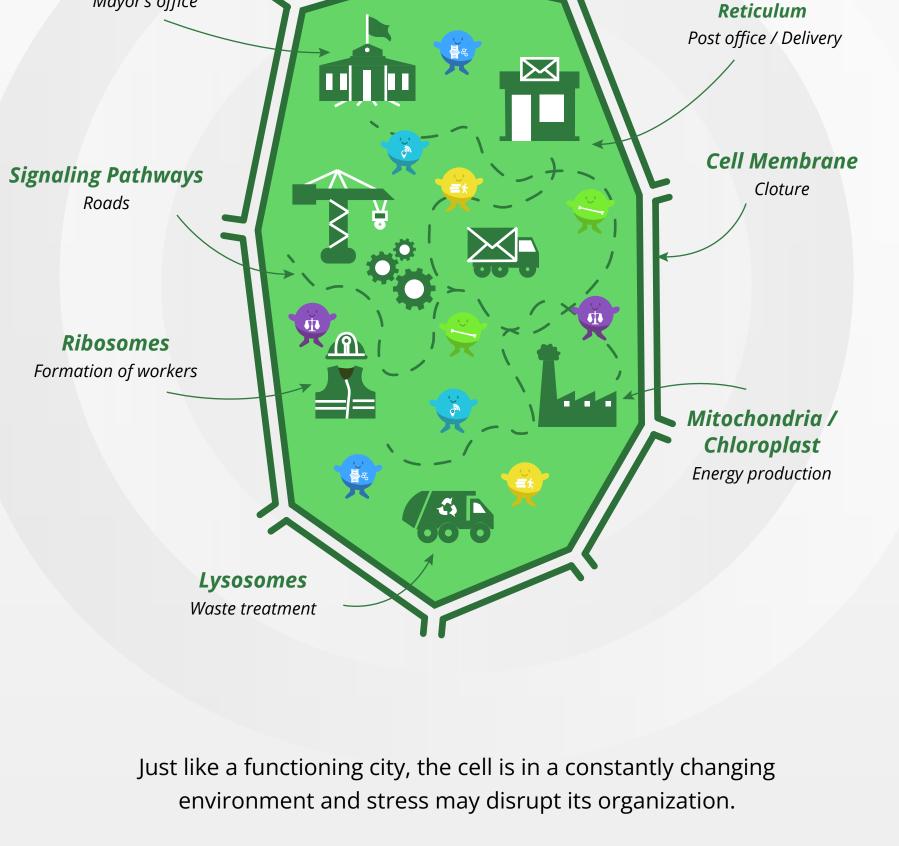

## In normal conditions, the cell state is balanced and life in the city is peaceful and quiet. Healthy cell **Nucleus**

**PROTEINS** ARE LIKE

THE **RESIDENTS OF A CITY** 

THAT **ADAPT TO STRESS** 

**MOTOR** 

Mayor's office

Different kinds of stress

Abiotics:

Drought

Salt excess

**Biotics:** 

Insect pests

• Fongus, bacteria ...