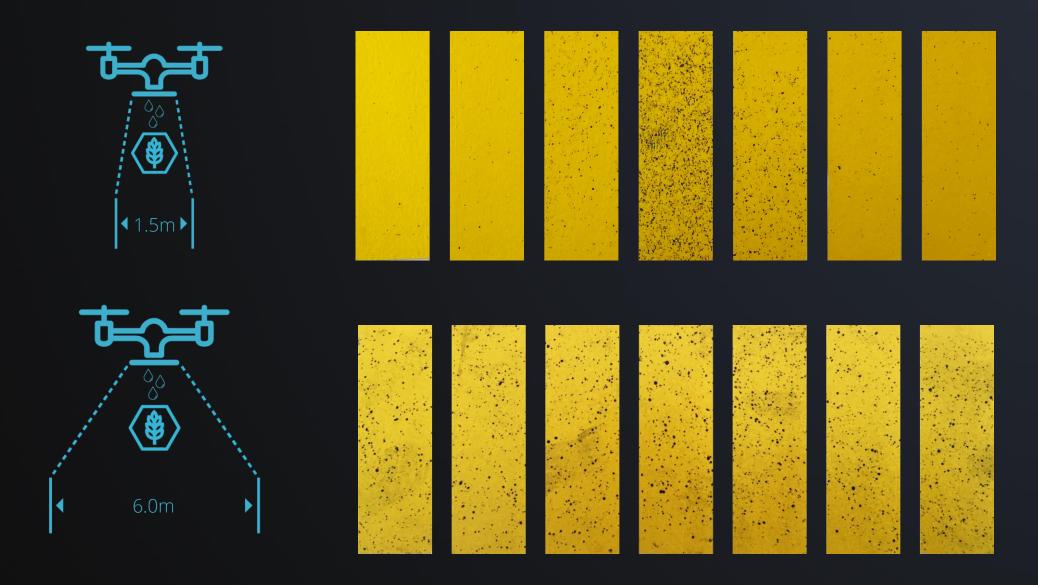

# Background

- ★ More then 10 years of experience in agriculture
- Cooperation with the biggest engineering university of Hungary
- Experience with all agricultural drones available worldwide



- -×No stable spare parts supply
- -xEuropean repairs and support is not a priority
- -×Significant waste of water and chemicals, drift
- xData security
- × Undersized batteries, developed for soy and rice

Demand for an efficient spraying drone developed by european standards

Main point of a good spraying drone









Flight planning

Portability





## Efficiency

- CDA spraying system
- ▼Flow rate: 4.8L/min
- Adjustable droplet size



| ha/hour -   | DJI T10 | L10 | DJI T30 |
|-------------|---------|-----|---------|
| - Ha/Hour - | 6       | 10  | 16      |



# Adjustable working width





# Reliability – CE certification



#### FLIGHT CONTROL:

- ★Triple redundant IMU
- XAdvanced RTK



#### SPRAYING SYSTEM:

- ➤ Brushless pump and disks
- × 3 phased filtration system
- ➤ Modular design

#### POWER SYSTEM:

- × 16000mAh akkumulátor
- X FOC ESC
- XIPX7 brushless motors





### Maintenance, repairs and support



- ×Hungarian made
- Local service centers
- **×**Stabil spare parts supply
- ×300 hours mandatory maintenance
- Replacement drone during repairs









### Cost-effective operation

#### Operational costs per flight

- ×300 hours maintenance: ~0,1 EUR ●
- ×Insurance: ~0,1 EUR ○
- × Charging:~0,3 EUR ●
- ×Battery life span: 0,8-4 EUR ●

#### Effective battery management:

- ×80-45%: one tank
- ×100-30%: two tank
- ✓ Option for slow charge





# Flight plannin