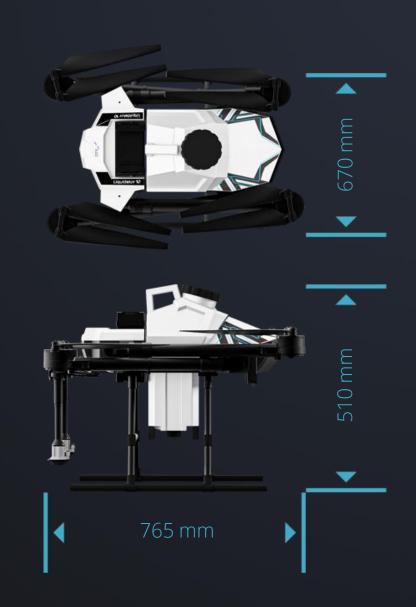

## Portability

- XFoldable frame
- ≈3,2 kVA generator: 6-8 flights/hour
- ≈6,3 kVA generator: 10-12 flights/hour