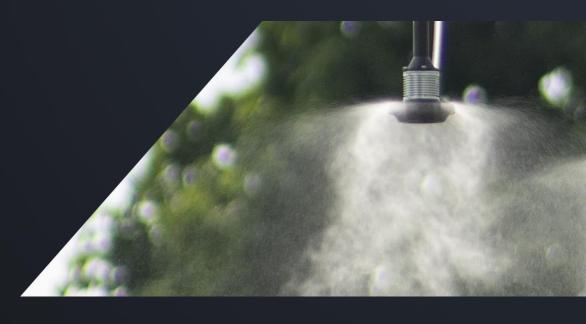

## Efficiency

- CDA spraying system
- ▼Flow rate: 4.8L/min
- Adjustable droplet size

| ha/hour -   | DJI T10 | L10 | DJI T30 |
|-------------|---------|-----|---------|
| - Ha/Hour - | 6       | 10  | 16      |