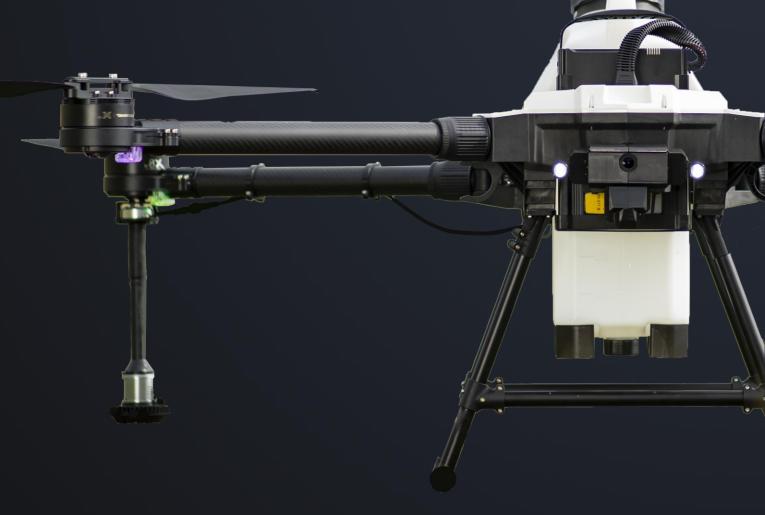

#### SPRAYING SYSTEM:

- ➤ Brushless pump and disks
- × 3 phased filtration system
- ➤ Modular design