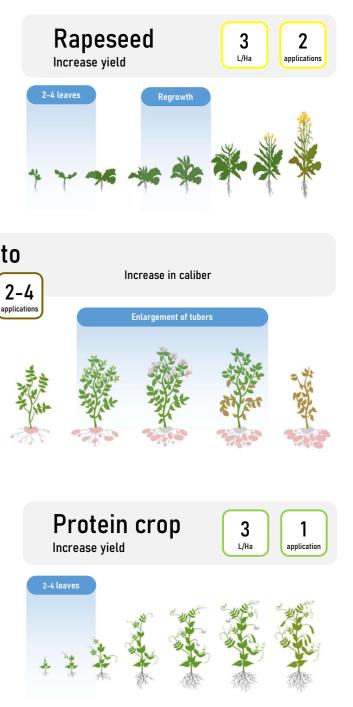

#### **RECOMMENDED USES AND DOSES**

| CROPS                            | NUMBER OF<br>APPLICATION | DOSE     | STAGE                             |  |  |
|----------------------------------|--------------------------|----------|-----------------------------------|--|--|
| CEREAL                           | 1                        | 3,0 L/HA | 2-4 LEAVES                        |  |  |
| CORN                             | 2                        | 3,0 L/HA | 2-4 LEAVES MAIN STEM ELONGATION   |  |  |
| BEET                             | 2                        | 3,0 L/HA | 2-4 LEAVES ROW CLOSING            |  |  |
| RAPESEED                         | 2                        | 3,0 L/HA | 2-4 LEAVES RECOVERY WINTER OUTING |  |  |
| PROTEIN CROP                     | 1                        | 3,0 L/HA | 2-4 LEAVES                        |  |  |
| SUNFLOWER                        | 2                        | 3,0 L/HA | 2-4 LEAVES MAIN STEM ELONGATION   |  |  |
| FLAX                             | 1                        | 5,0 L/HA | EMERGENCE                         |  |  |
| <b>POTATO</b><br>Tuber formation | 2 à 4                    | 5,0 L/HA | TUBER FORMATION                   |  |  |
| POTATO<br>Caliber                | 2 à 4                    | 5,0 L/HA | FLOWERING                         |  |  |
| VINE                             | 2 à 4                    | 5,0 L/HA | FROM BBCH 10                      |  |  |