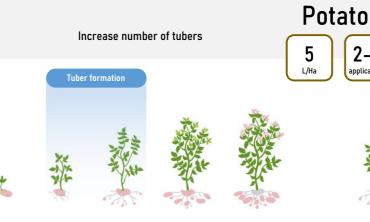

#### **RECOMMENDED USES AND DOSES**

| CROPS                            | NUMBER OF<br>APPLICATION | DOSE     | STAGE                             |  |  |
|----------------------------------|--------------------------|----------|-----------------------------------|--|--|
| CEREAL                           | 1                        | 3,0 L/HA | 2-4 LEAVES                        |  |  |
| CORN                             | 2                        | 3,0 L/HA | 2-4 LEAVES MAIN STEM ELONGATION   |  |  |
| BEET                             | 2                        | 3,0 L/HA | 2-4 LEAVES ROW CLOSING            |  |  |
| RAPESEED                         | 2                        | 3,0 L/HA | 2-4 LEAVES RECOVERY WINTER OUTING |  |  |
| PROTEIN CROP                     | 1                        | 3,0 L/HA | 2-4 LEAVES                        |  |  |
| SUNFLOWER                        | 2                        | 3,0 L/HA | 2-4 LEAVES MAIN STEM ELONGATION   |  |  |
| FLAX                             | 1                        | 5,0 L/HA | EMERGENCE                         |  |  |
| <b>POTATO</b><br>Tuber formation | 2 à 4                    | 5,0 L/HA | TUBER FORMATION                   |  |  |
| POTATO<br>Caliber                | 2 à 4                    | 5,0 L/HA | FLOWERING                         |  |  |
| VINE                             | 2 à 4                    | 5,0 L/HA | FROM BBCH 10                      |  |  |