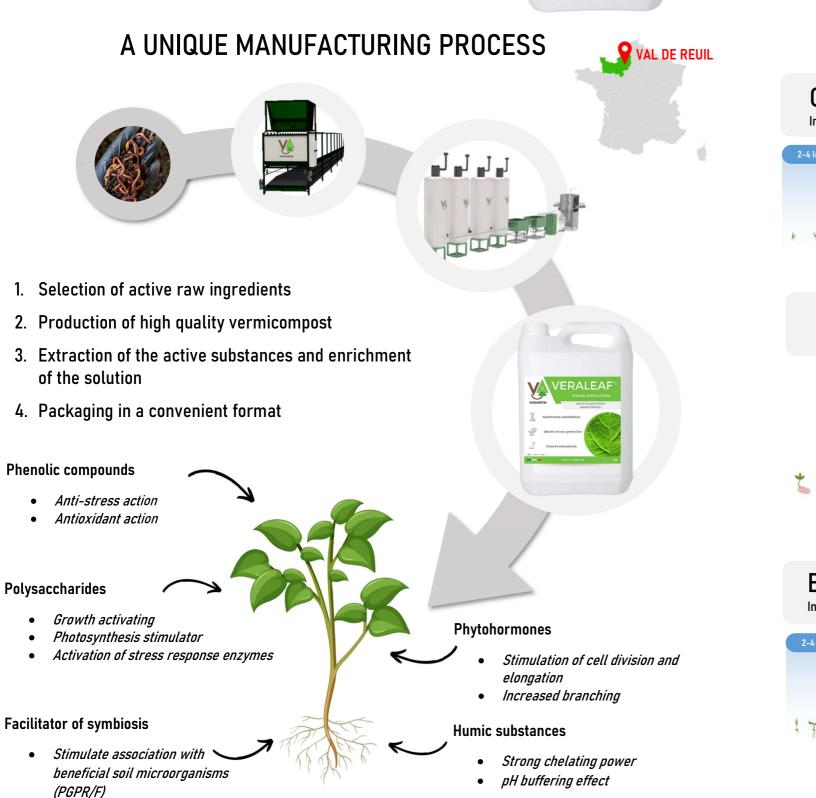

#### **RECOMMENDED USES AND DOSES**

| CROPS                            | NUMBER OF<br>APPLICATION | DOSE     | STAGE                             |  |  |
|----------------------------------|--------------------------|----------|-----------------------------------|--|--|
| CEREAL                           | 1                        | 3,0 L/HA | 2-4 LEAVES                        |  |  |
| CORN                             | 2                        | 3,0 L/HA | 2-4 LEAVES MAIN STEM ELONGATION   |  |  |
| BEET                             | 2                        | 3,0 L/HA | 2-4 LEAVES ROW CLOSING            |  |  |
| RAPESEED                         | 2                        | 3,0 L/HA | 2-4 LEAVES RECOVERY WINTER OUTING |  |  |
| PROTEIN CROP                     | 1                        | 3,0 L/HA | 2-4 LEAVES                        |  |  |
| SUNFLOWER                        | 2                        | 3,0 L/HA | 2-4 LEAVES MAIN STEM ELONGATION   |  |  |
| FLAX                             | 1                        | 5,0 L/HA | EMERGENCE                         |  |  |
| <b>POTATO</b><br>Tuber formation | 2 à 4                    | 5,0 L/HA | TUBER FORMATION                   |  |  |
| POTATO<br>Caliber                | 2 à 4                    | 5,0 L/HA | FLOWERING                         |  |  |
| VINE                             | 2 à 4                    | 5,0 L/HA | FROM BBCH 10                      |  |  |