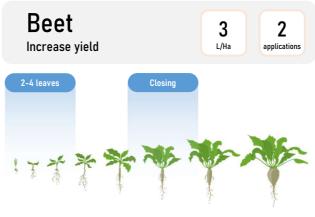

#### **RECOMMENDED USES AND DOSES**

| CROPS                            | NUMBER OF<br>APPLICATION | DOSE     | STAGE                             |  |  |
|----------------------------------|--------------------------|----------|-----------------------------------|--|--|
| CEREAL                           | 1                        | 3,0 L/HA | 2-4 LEAVES                        |  |  |
| CORN                             | 2                        | 3,0 L/HA | 2-4 LEAVES MAIN STEM ELONGATION   |  |  |
| BEET                             | 2                        | 3,0 L/HA | 2-4 LEAVES ROW CLOSING            |  |  |
| RAPESEED                         | 2                        | 3,0 L/HA | 2-4 LEAVES RECOVERY WINTER OUTING |  |  |
| PROTEIN CROP                     | 1                        | 3,0 L/HA | 2-4 LEAVES                        |  |  |
| SUNFLOWER                        | 2                        | 3,0 L/HA | 2-4 LEAVES MAIN STEM ELONGATION   |  |  |
| FLAX                             | 1                        | 5,0 L/HA | EMERGENCE                         |  |  |
| <b>POTATO</b><br>Tuber formation | 2 à 4                    | 5,0 L/HA | TUBER FORMATION                   |  |  |
| POTATO<br>Caliber                | 2 à 4                    | 5,0 L/HA | FLOWERING                         |  |  |
| VINE                             | 2 à 4                    | 5,0 L/HA | FROM BBCH 10                      |  |  |