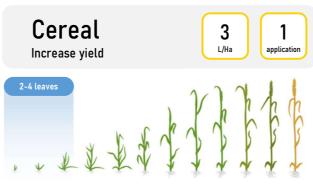

#### **RECOMMENDED USES AND DOSES**

| CROPS                            | NUMBER OF<br>APPLICATION | DOSE     | STAGE                             |  |  |
|----------------------------------|--------------------------|----------|-----------------------------------|--|--|
| CEREAL                           | 1                        | 3,0 L/HA | 2-4 LEAVES                        |  |  |
| CORN                             | 2                        | 3,0 L/HA | 2-4 LEAVES MAIN STEM ELONGATION   |  |  |
| BEET                             | 2                        | 3,0 L/HA | 2-4 LEAVES ROW CLOSING            |  |  |
| RAPESEED                         | 2                        | 3,0 L/HA | 2-4 LEAVES RECOVERY WINTER OUTING |  |  |
| PROTEIN CROP                     | 1                        | 3,0 L/HA | 2-4 LEAVES                        |  |  |
| SUNFLOWER                        | 2                        | 3,0 L/HA | 2-4 LEAVES MAIN STEM ELONGATION   |  |  |
| FLAX                             | 1                        | 5,0 L/HA | EMERGENCE                         |  |  |
| <b>POTATO</b><br>Tuber formation | 2 à 4                    | 5,0 L/HA | TUBER FORMATION                   |  |  |
| POTATO<br>Caliber                | 2 à 4                    | 5,0 L/HA | FLOWERING                         |  |  |
| VINE                             | 2 à 4                    | 5,0 L/HA | FROM BBCH 10                      |  |  |