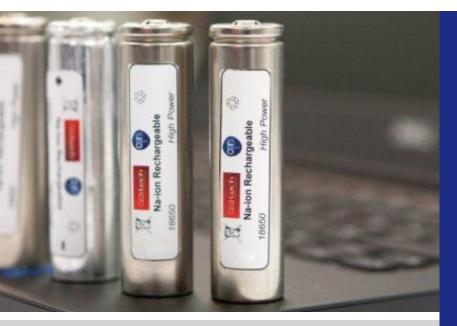

#### **STORAGE**

- Batteries Carbone anode
- Ultra-capacitors
- Na-lon and K-lon batteries
- Battery Management Real time charge level
- Battery Mobility Storage
- Batteries recycling
- Batteries second life