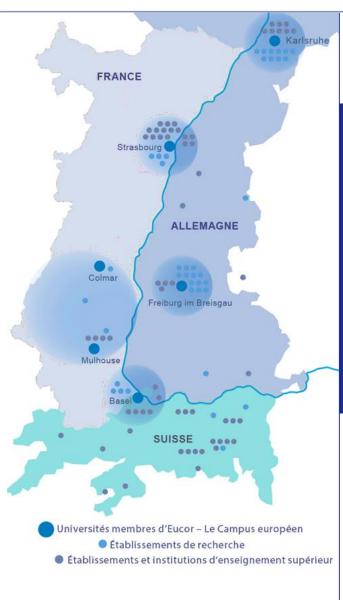

#### **EUCOR – The European Campus**

- **117 000** students
- **15 000** researchers
- 13 500 doctoral students
- 2 300 000 000 €

  Universities overall budget