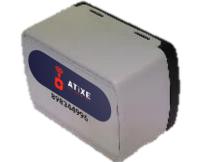

Wirepas Mesh Network Autonomous anchors (battery > 5 years) Digital Twins & Multiple gateways increase resilience (MTBF > 10 years)