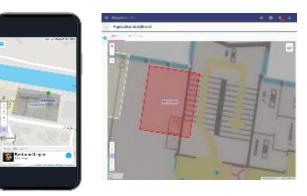

In 2021, the two companies joined forces to market the ATiXE solution, whose originality is based on their respective technologies and IP.

Our key account customers (excluding ATiXE) are SAINT-GOBAIN

Since October 2020, we have carried out several tests within the framework of a Proof of Technique with one of the companies of the petrochemical platform of Chalampé (Grand Est).