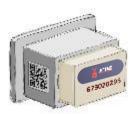

Wirepas Mesh Network Autonomous anchors (battery > 5 years) Digital Twins & Multiple gateways increase resilience (MTBF > 10 years)