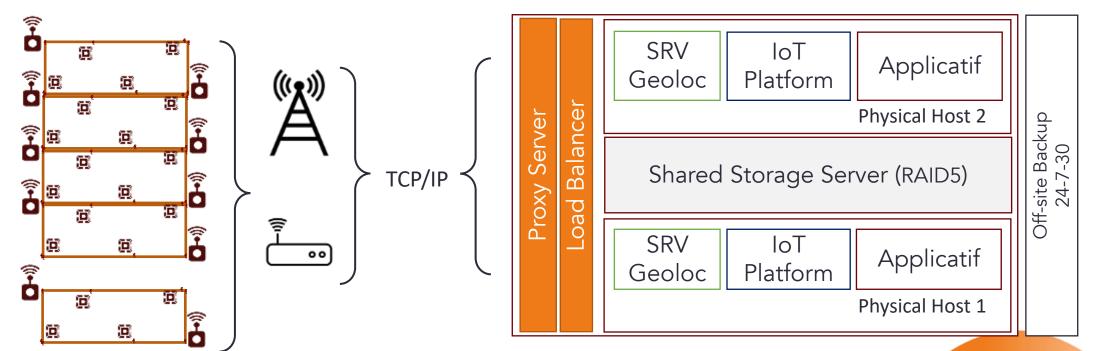

## Highly resilient architecture (floor view)

Resources required for performance and resilience to be validated during POT

ATIXE

## **High performance architecture**

ATIXE implements a resilient high-performance physical infrastructure and a secure logical infrastructure

DATA SOLUTIONS

#### **Performance:**

 $\checkmark$  Up to 120 positions per hours

#### **Service Commitment**

- ✓ Mean Time Between Failures (MTBF) ≥ 1 year
- ✓ Recovery Time Guarantee (MTTR) ≤ 24 business hours

\*Commitments limited to the failure of one unit (3 floors) of the geolocation network (anchors and gateways), computer servers, IP network infrastructure under ATIXE control