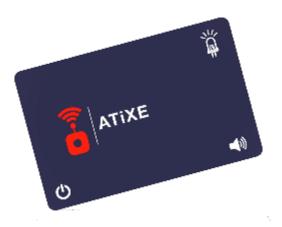

#### **Components of the solution**

**Geolocation Tags** 

Tag geoloc + NFC + ATEX 1 **Rechargeable induction 300x Ultra Lightweight** Autonomy 88h periodicity < 30"

Paste and play: 0 work IoT mesh network + Geoloc

#### **Innovative aspect**

ATEX1certified IP68 credit card format Tag Paste & play autonomous ATEX1 anchors Are exclusive to ATiXE

A complete solution that is particularly easy to install and operate

The most affordable on the market