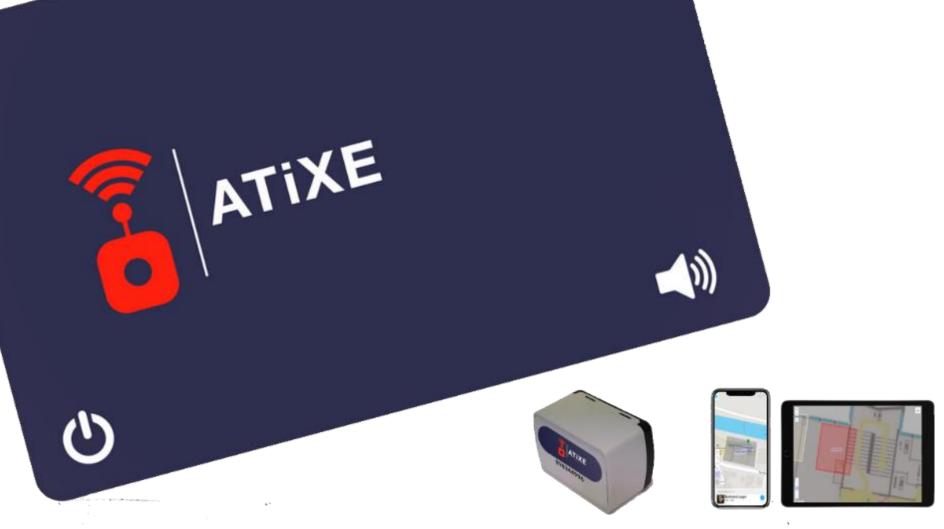

#### **Components of the solution**

**Geolocation Tags** 

Tag geoloc + NFC + ATEX 1 **Rechargeable induction 300x Ultra Lightweight** Autonomy 88h periodicity < 30"

Paste and play: 0 work IoT mesh network + Geoloc

#### **Innovative aspect**

ATEX1certified IP68 credit card format Tag Paste & play autonomous ATEX1 anchors Are exclusive to ATiXE

A complete solution that is particularly easy to install and operate

The most affordable on the market

### **Complete localization solution** paste & play installation ATEX1 certified

http://atixe.eu contact@atixe.eu +33 756 99 5566

 $\sim$