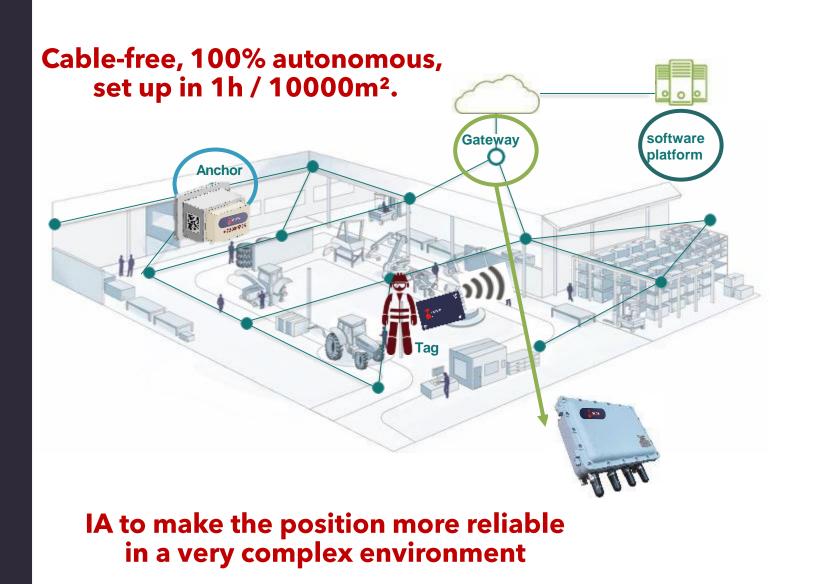

## How does indoor localization work

ANCHOR ATEX 1 BLE

Wirepas/LTE ATEX 2 gateway

ATiXE is a complete ATEX/IECEx\* certified wireless localization solution, ensuring security, resilience and traceability for people and assets.

#### **Components of the solution**

**Geolocation Tags** 

Tag geoloc + NFC + ATEX 1 **Rechargeable induction 300x Ultra Lightweight** Autonomy 88h periodicity < 30"

Paste and play: 0 work IoT mesh network + Geoloc

Wirepas Mesh Network Autonomous anchors (battery > 5 years) Digital Twins & Multiple gateways increase resilience (MTBF > 10 years)