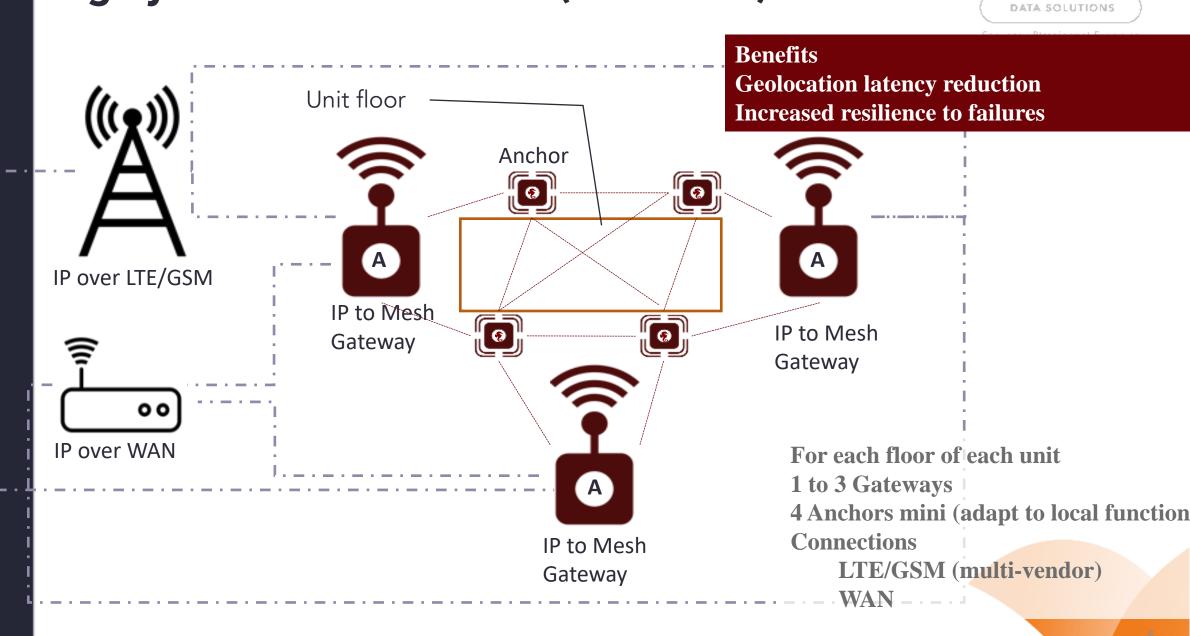

## Highly resilient architecture (floor view)

Resources required for performance and resilience to be validated during POT

ATIXE

## **High performance architecture**

ATIXE implements a resilient high-performance physical infrastructure and a secure logical infrastructure

DATA SOLUTIONS

Wirepas Mesh Network Autonomous anchors (battery > 5 years) Digital Twins & Multiple gateways increase resilience (MTBF > 10 years)