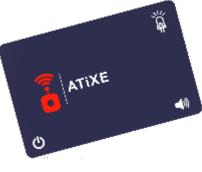

#### **Components of the solution**

**Geolocation Tags** 

Tag geoloc + NFC + ATEX 1 **Rechargeable induction 300x Ultra Lightweight** Autonomy 88h periodicity < 30"

Paste and play: 0 work IoT mesh network + Geoloc

#### **Innovative aspect**

ATEX1certified IP68 credit card format Tag Paste & play autonomous ATEX1 anchors Are exclusive to ATiXE

A complete solution that is particularly easy to install and operate

The most affordable on the market