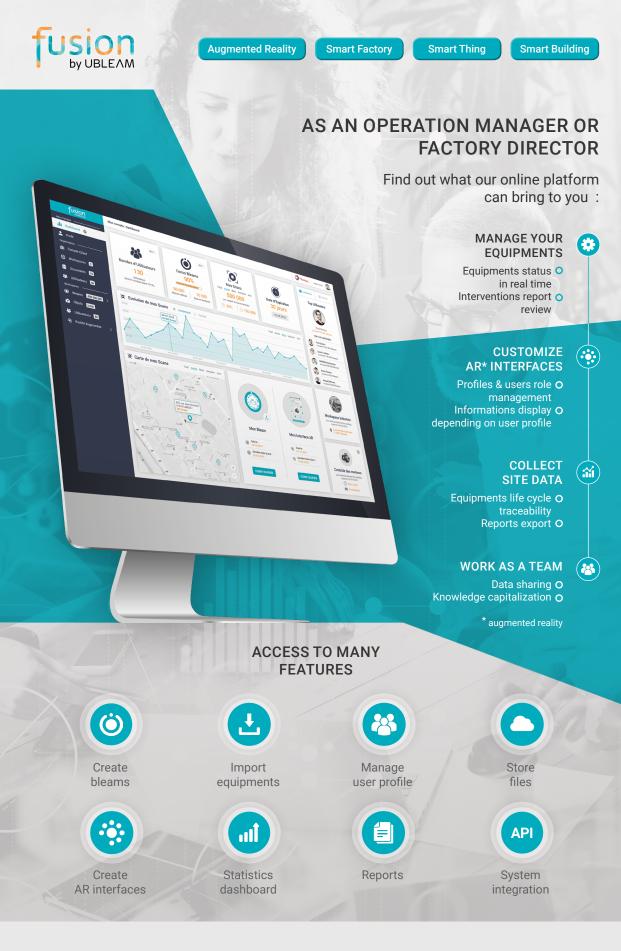

t what your new digital assistant guarantees:



#### SAVE TIME

- Right equipment
- Access to technical



#### **IMPROVE** YOUR EFFICIENCY

- O Connection at a CMMS
- Intervention reports
- O Centralization of the



#### **SECURE** YOUR INTERVENTIONS

- O Equipments status checking
- O Video tutorial readingO Manufacturer phone contact

# Personalization Scan Flaw performance tolerance

## THE BLEAM: A UNIQUE ID PERSONALIZED FOR YOUR EQUIPMENTS

Thanks to our personalizable 3D tag technology, you will be able to easily connect any unconnected equipments.

There are many printing possibilities depending on the requirements: simple or industrial sticky label, engraving or doming.



Download mobile app:





Contact Ubleam:

09 72 62 55 68 sales@ubleam.com www.ubleam.com

Follow us:

























09 72 62 55 68 sales@ubleam.com www.ubleam.com





Follow us: