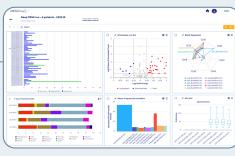

## Let METAflow fix these issues and see what you can get with only 5 clicks

It is all about augmented intelligence

- ✓ A comprehensive solution designed by cytometrists
- ✓ Powered by an innovative, seamless, algorithm suite
- ✓ Preserves the structure of your data, averting artifacts from concatenation
- ✓ Reach conclusions and derive critical insights with ease, get more objective results