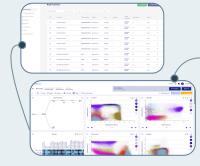

### You are just a few clicks away from your populations of interest

**CREATE YOUR WORKFLOW** 

+ Robust rare cell detection

Let METAflow's AI identify and generate statistics for populations of interest across a multitude of files