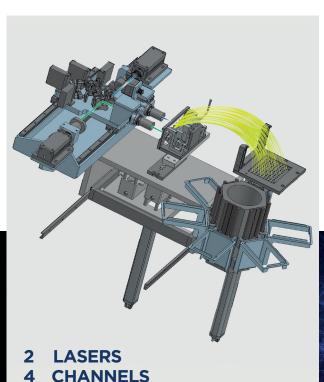

#### **Multiplex for Precision**

The Cello is equipped with **two lasers** and four detection channels, for simultaneous interference-free detection. You can run multiple samples in the same capillary, or add internal controls to boost both sensitivity and specificity of your assays.

96 CAPILLARIES

**Dual laser** system ensures interference-free detection across **four channels**.

Running **96 samples concurrently** cuts down operational time.

Advanced optical detection system captures data with **high sensitivity**.