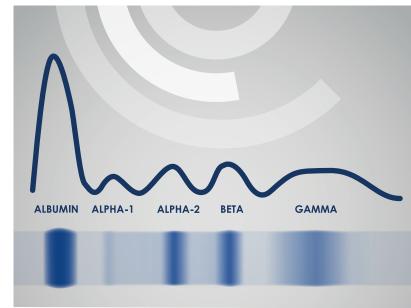

### **Superior Sensitivity and Resolution**

The Cello provides outstanding sensitivity and resolution, making it an excellent choice for applications such as Sanger sequencing, fragment analysis, protein separation and much more.

#### **Versatility of Application**

Beyond DNA and RNA analysis, the Cello adapts seamlessly to proteomics. Whether you're detecting minor genetic variants or analysing complex protein structures, the Cello delivers reliable and reproducible results.

**Protein separation** 

DISCOVER HOW THE CELLO CAN TRANSFORM YOUR MOLECULAR ANALYSIS CAPABILITIES

is a REM Analytics project

CONTACT US TODAY TO SCHEDULE A DEMONSTRATION!

REM Analytics SA Rte. de l'Ile-au-Bois 1a - 1870 Monthey - Switzerland info@remanalytics.ch www.remanalytics.ch