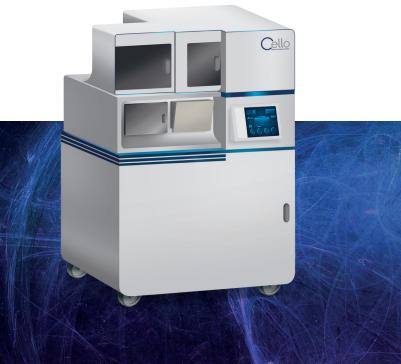

UNLEASH THE **POWER** OF **HIGH-THROUGHPUT MULTIPLEXING** IN YOUR LABORATORY

Cello

PERFORMANCE AND RELIABILITY

### **High-Throughput Redefined**

**96 capillaries**, and the possibility to load up to four 96-well plates simultaneously, the Cello processes large batches of samples automatically, with minimal intervention. This setup is ideal for high-volume testing environments, reducing turnaround times and increasing workflow efficiency.

96 CAPILLARIES

**Dual laser** system ensures interference-free detection across **four channels**.

Running **96 samples concurrently** cuts down operational time.

Advanced optical detection system captures data with **high sensitivity**.