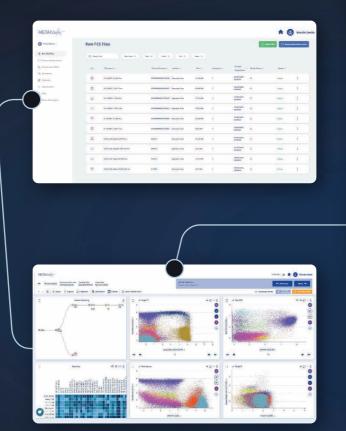

## You are just a few clicks away from critical insights

and mass cytometry

CREATE YOUR WORKFLOW

GET OBJECTIVE RESULTS

Let METAFlow's AI identify and generate statistics for populations of interest across a multitude of files.

# Let METAflow fix these issues, and see what you can get with only 5 clicks

It is all about augmented intelligence

- A comprehensive solution designed by cytometrists
- Powered by an innovative, seamless, algorithm suite
- ✓ Preserves the structure of your data, averting artifacts from concatenation
- Reach conclusions and derive critical insights with ease, get more objective results