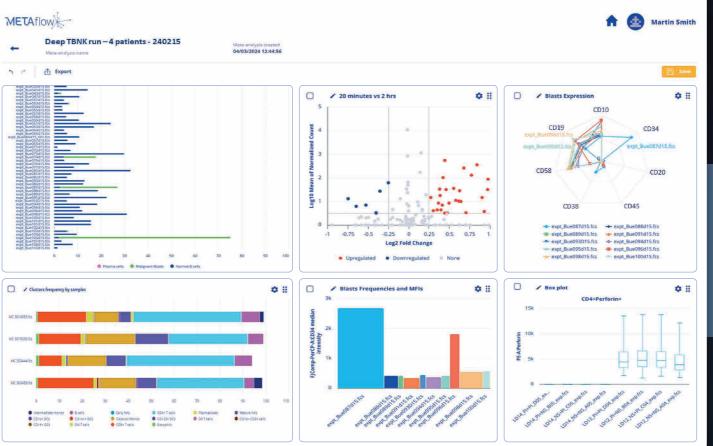

## You are just a few clicks away from critical insights

and mass cytometry

CREATE YOUR WORKFLOW

GET OBJECTIVE RESULTS

Let METAFlow's AI identify and generate statistics for populations of interest across a multitude of files.

+ Generate objective results + Save time to critical insights + Simple or complex panels + Robust rare cell detection

# Let METAflow fix these issues, and see what you can get with only 5 clicks

It is all about augmented intelligence

- A comprehensive solution designed by cytometrists
- Powered by an innovative, seamless, algorithm suite
- ✓ Preserves the structure of your data, averting artifacts from concatenation
- Reach conclusions and derive critical insights with ease, get more objective results