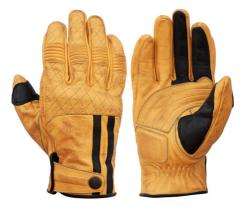

#### GARAGE CE LEATHER GLOVES

You won't be able to do without these Garage leather gloves. Made with a smooth and soft leather, they are of an incomparable comfort and lightness. We worked out the details to give it an urban and custom look, and of course they are CE approved as all our gloves. Trust us when we tell you that you won't be able to live without it!