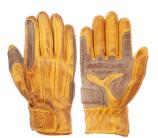

#### SHIFTER CE LEATHER GLOVES

This pair of gloves is definitely an original and styled pair of motorcycle gloves. With integrated knuckle protectors, the Shifter gloves offer a good comfort in an original mix of coated denim fabric and nubuck leather A great style to hit the road safely.