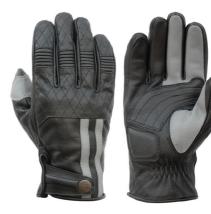

#### SHIFTER CE LEATHER GLOVES

This pair of gloves is definitely an original and styled pair of motorcycle gloves. With integrated knuckle protectors, the Shifter gloves offer a good comfort in an original mix of coated denim fabric and nubuck leather A great style to hit the road safely.