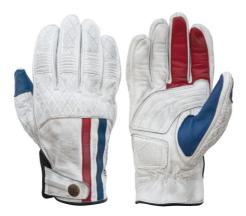

#### MILES CE LEATHER GLOVES

We wanted to offer a pair of leather gloves with a different look, a little more radical, with a racing style but keeping in mind, that it would be worn mainly daily. These gloves should have character and be original but meet certification standards. It was a tough challenge to face, but we're happy with the result. But you're the only judge!