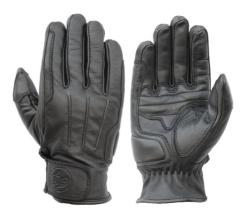

#### GARAGE CE LEATHER GLOVES

You won't be able to do without these Garage leather gloves. Made with a smooth and soft leather, they are of an incomparable comfort and lightness. We worked out the details to give it an urban and custom look, and of course they are CE approved as all our gloves. Trust us when we tell you that you won't be able to live without it!