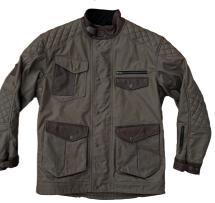

# MISSION CE WAXED COTTON JACKET

If you want to be notified when it will be available, then choose your size below and then fill in your email.

When the escape is imperative ... When freedom calls you and when you want to ride without thinking of anything, to take advantage of the moment and the landscapes. Inspired by the 70s, the Mission Jacket will be the answer to your taste for adventure in big desert areas or on winding roads in the mountains. Resistant and waterproof, this is the jacket to escape without thinking of how to get back, without knowing where this road will lead you ... Let yourself go!