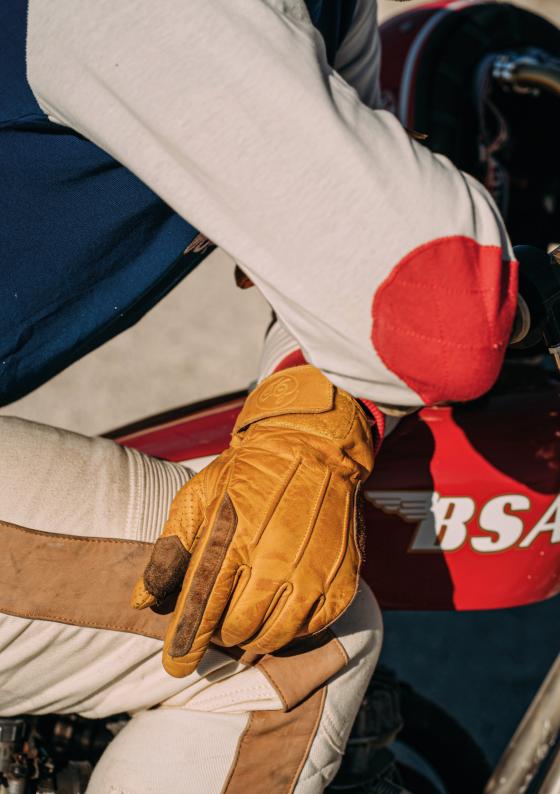

#### SHIFTER CE LEATHER GLOVES

This pair of gloves is definitely an original and styled pair of motorcycle gloves. With integrated knuckle protectors, the Shifter gloves offer a good comfort in an original mix of coated denim fabric and nubuck leather A great style to hit the road safely.