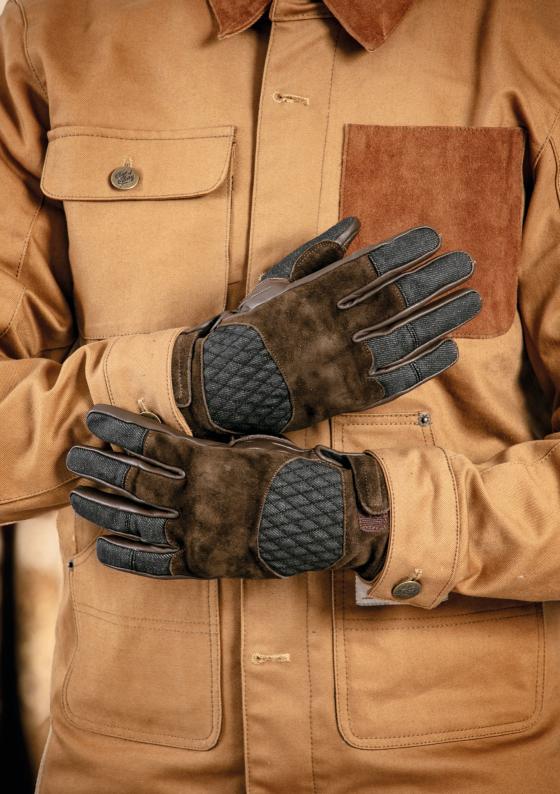

#### SHIFTER CE LEATHER GLOVES

This pair of gloves is definitely an original and styled pair of motorcycle gloves. With integrated knuckle protectors, the Shifter gloves offer a good comfort in an original mix of coated denim fabric and nubuck leather A great style to hit the road safely.