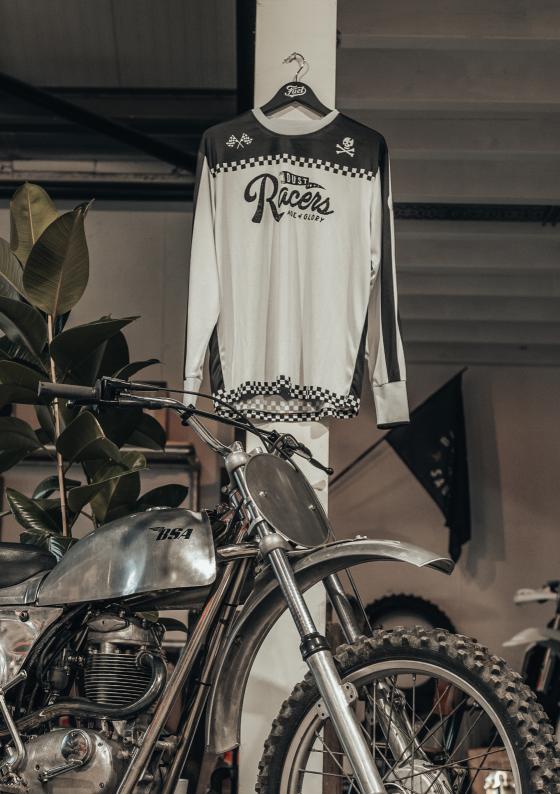

# RACERS MESH JERSEY

This Racers Jersey is a light and comfortable mesh jersey and will be ideal for your motorcycle outings, whether in enduro or cross, and even for rides with friends. In a classy white and black design, it has a retro twist with slightly quilted elbows and ribbed edges with longer wrists, which can be folded as you wish.