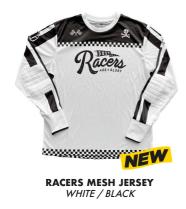

# RACERS MESH JERSEY

This Racers Jersey is a light and comfortable mesh jersey and will be ideal for your motorcycle outings, whether in enduro or cross, and even for rides with friends. In a classy white and black design, it has a retro twist with slightly quilted elbows and ribbed edges with longer wrists, which can be folded as you wish.