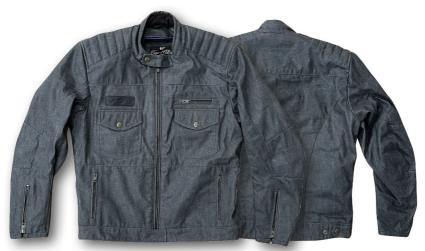

# WORKER CE COATED DENIM JACKET

The Worker Jacket is the vintage jacket of choice. It finds its inspiration in classic denims of the 40s, but also gives a good place to the essential details: style, protection and comfort to ride in harmony and in all circumstances.

"I took as starting point an old working jacket which I found second hand about fifteen years ago. Updated, this Worker jacket keeps all the details which made the charm of my 'go to' jacket."

Sébastien, Age of Glory