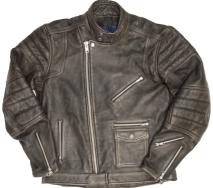

# ROCKER CE LEATHER JACKET

No need to play the guitar like Jimi Hendrix, Rock n' Roll is a state of mind! This attitude will be yours with the Rocker Leather Jacket. Here is the jacket which will follow you everywhere, in your best and your worst moments. In a design reminding of the mythical perfecto jackets, it's made of a thick leather that is elegantly aged, as if you have worn it for ages. Up to you to make it your second skin ...

BROWN

BLACK