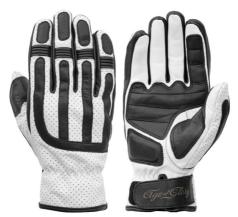

#### SHIFTER CE LEATHER GLOVES

This pair of gloves is definitely an original and styled pair of motorcycle gloves. With integrated knuckle protectors, the Shifter gloves offer a good comfort in an original mix of coated denim fabric and nubuck leather A great style to hit the road safely.