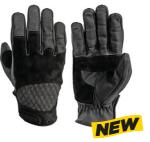

## ROVER CE LEATHER GLOVES

No need to multiply subtleties to design something great and useful. Created in this state of mind, the pair of Rover Gloves have a minimalist design: just enough vintage details to be efficient! Safety is not forgotten: built from comfortable and resistant leather, these certified gloves will be your allies on the road.

WHITE BLACK

CREAM CAMEL

**BLACK YELLOW** 