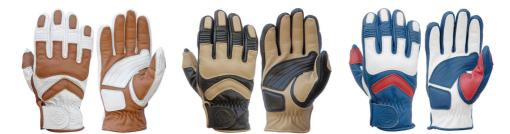

## ROVER CE LEATHER GLOVES

No need to multiply subtleties to design something great and useful. Created in this state of mind, the pair of Rover Gloves have a minimalist design: just enough vintage details to be efficient! Safety is not forgotten: built from comfortable and resistant leather, these certified gloves will be your allies on the road.

#### VICTORY CE LEATHER GLOVES

And what if we revisited the vintage style of MX of the 70s? From this idea was born the Victory Gloves. Updated, this pair of gloves is made in a soft and comfortable leather. To ride relax and why not get hooked by imagining yourself at the starting grid of the Glen Helen race, ready to fight against the best: heading for the victory!

## HERO CE LEATHER GLOVES

This pair of Hero leather gloves is a nod to some of the gloves used in the 1970s by motocross riders. We brought our own touch and of course a lot more details to make this pair of gloves, a pair with an original design and that you can wear every day.