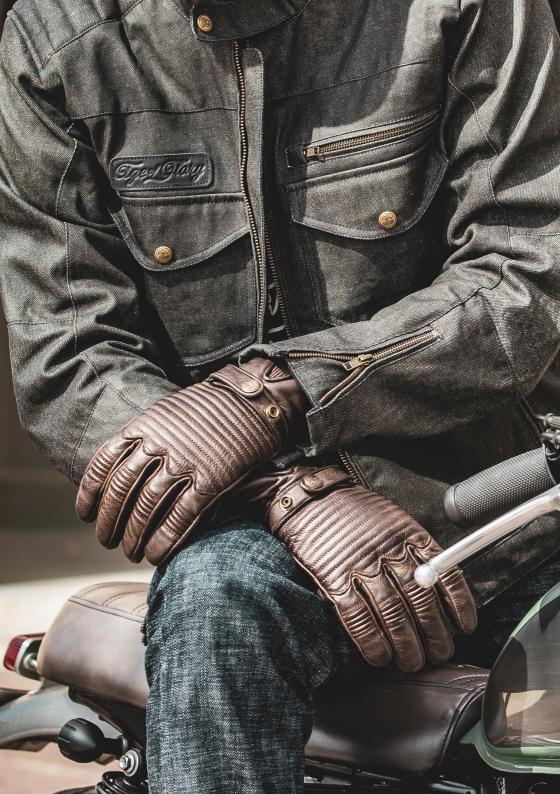

## ROVER CE LEATHER GLOVES

No need to multiply subtleties to design something great and useful. Created in this state of mind, the pair of Rover Gloves have a minimalist design: just enough vintage details to be efficient! Safety is not forgotten: built from comfortable and resistant leather, these certified gloves will be your allies on the road.