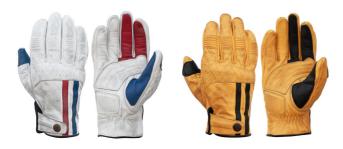

#### MILES CE LEATHER GLOVES

We wanted to offer a pair of leather gloves with a different look, a little more radical, with a racing style but keeping in mind, that it would be worn mainly daily. These gloves should have character and be original but meet certification standards. It was a tough challenge to face, but we're happy with the result. But you're the only judge!

**BLACK SAND** 

WHITE CAMEL

**BLUE WHITE RED** 