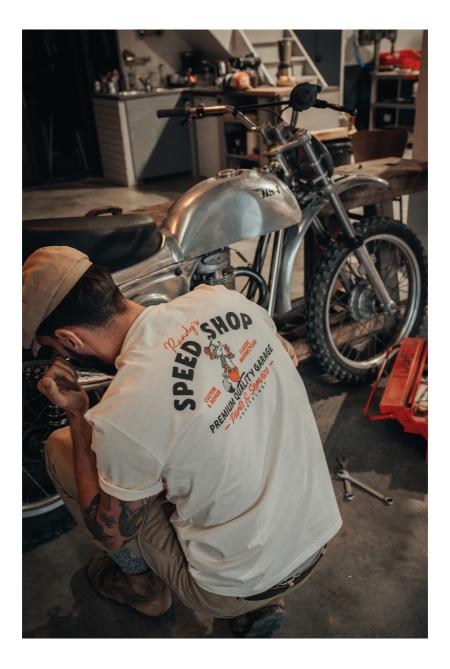

# HERITAGE LS TEE

The Heritage long-sleeve teeshirt is one of our best seller tee since the brand creation. This year, it is coming in a new colorway with a new chainstitch embroidery on the chest. It is inspired by the vintage racing motorcycle codes but of course, this teeshirt can be worn in your everyday adventures too!