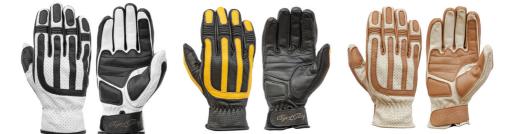

#### SHIFTER CE LEATHER GLOVES

This pair of gloves is definitely an original and styled pair of motorcycle gloves. With integrated knuckle protectors, the Shifter gloves offer a good comfort in an original mix of coated denim fabric and nubuck leather A great style to hit the road safely.

#### MILES CE LEATHER GLOVES

We wanted to offer a pair of leather gloves with a different look, a little more radical, with a racing style but keeping in mind, that it would be worn mainly daily. These gloves should have character and be original but meet certification standards. It was a tough challenge to face, but we're happy with the result. But you're the only judge!

#### GARAGE CE LEATHER GLOVES

You won't be able to do without these Garage leather gloves. Made with a smooth and soft leather, they are of an incomparable comfort and lightness. We worked out the details to give it an urban and custom look, and of course they are CE approved as all our gloves. Trust us when we tell you that you won't be able to live without it!