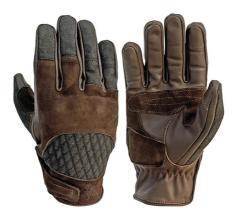

#### SHIFTER CE LEATHER GLOVES

This pair of gloves is definitely an original and styled pair of motorcycle gloves. With integrated knuckle protectors, the Shifter gloves offer a good comfort in an original mix of coated denim fabric and nubuck leather A great style to hit the road safely.