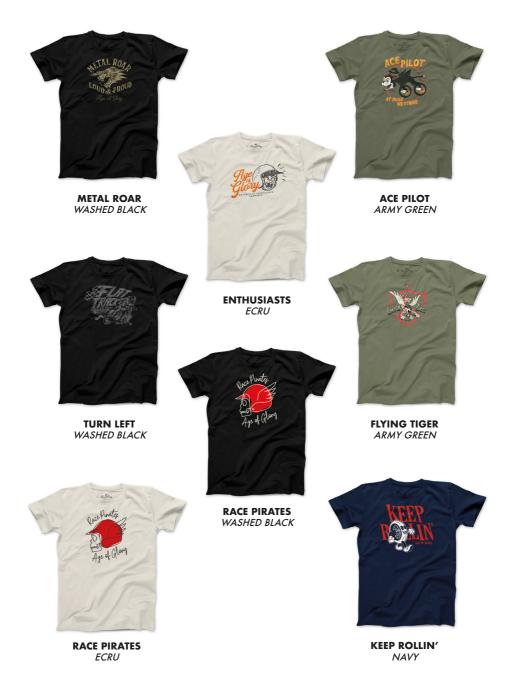

#### VICTORY GLOVES

WHITE / BLACK

BLACK /YELLOW

CREAM / CAMEL

RIDE HARD LS TEE ECRU / RUST

AUTHENTIC LS TEE ECRU / WASHED BLACK

CHAMP LS TEE BLACK / ECRU

HERITAGE LS TEE ECRU / BURGUNDY

HERITAGE LS TEE ROYAL BLUE / ECRU / RED

ELSINORE LS TEE WASHED BLACK / ECRU

TROPHY LS TEE RED / BLACK

VINTAGE RAGLAN SWEAT NAVY

AOG MOTOR TEE ECRU / WASHED BLACK

**RACING MESH JERSEY** *BLUE / RED / WHITE* 