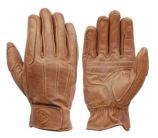

#### VICTORY CE LEATHER GLOVES

And what if we revisited the vintage style of MX of the 70s? From this idea was born the Victory Gloves. Updated, this pair of gloves is made in a soft and comfortable leather. To ride relax and why not get hooked by imagining yourself at the starting grid of the Glen Helen race, ready to fight against the best: heading for the victory!