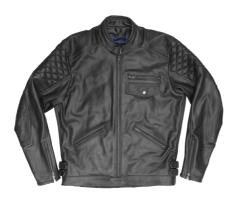

# ROCKER CE LEATHER JACKET

No need to play the guitar like Jimi Hendrix, Rock n' Roll is a state of mind! This attitude will be yours with the Rocker Leather Jacket. Here is the jacket which will follow you everywhere, in your best and your worst moments. In a design reminding of the mythical perfecto jackets, it's made of a thick leather that is elegantly aged, as if you have worn it for ages. Up to you to make it your second skin ...

BROWN

BLACK