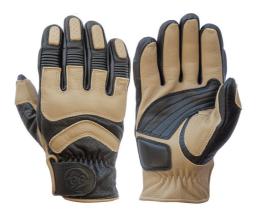

## ROVER CE LEATHER GLOVES

No need to multiply subtleties to design something great and useful. Created in this state of mind, the pair of Rover Gloves have a minimalist design: just enough vintage details to be efficient! Safety is not forgotten: built from comfortable and resistant leather, these certified gloves will be your allies on the road.