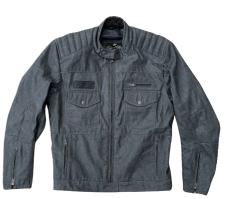

# WORKER CE COATED DENIM JACKET

The Worker Jacket is the vintage jacket of choice. It finds its inspiration in classic denims of the 40s, but also gives a good place to the essential details: style, protection and comfort to ride in harmony and in all circumstances.

"I took as starting point an old working jacket which I found second hand about fifteen years ago. Updated, this Worker jacket keeps all the details which made the charm of my 'go to' jacket."

Sébastien, Age of Glory