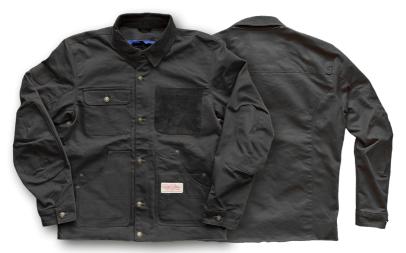

Sébastien, Age of Glory's founder and owner

CARAMEL

BLACK

CRAFTSMAN JACKET

This workwear style jacket is a tribute to the hard working and talented craftsman. The ones that devote their time to create great products with passion and thoroughness to offer the best product as possible. This lifestyle jacket is a great durable vintage jacket that will be your best companion for your everyday adventures. A jacket to wear in every circumstances.