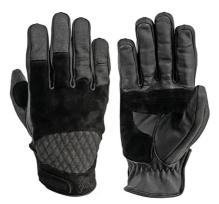

#### SHIFTER CE LEATHER GLOVES

This pair of gloves is definitely an original and styled pair of motorcycle gloves. With integrated knuckle protectors, the Shifter gloves offer a good comfort in an original mix of coated denim fabric and nubuck leather A great style to hit the road safely.