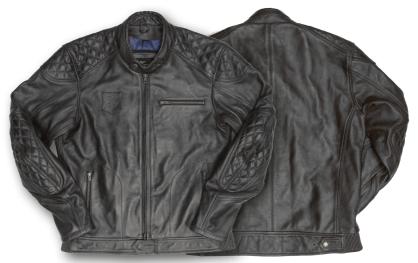

Sébastien, Age of Glory's founder and owner

CARAMEL

BLACK

CRAFTSMAN JACKET

This workwear style jacket is a tribute to the hard working and talented craftsman. The ones that devote their time to create great products with passion and thoroughness to offer the best product as possible. This lifestyle jacket is a great durable vintage jacket that will be your best companion for your everyday adventures. A jacket to wear in every circumstances.

WAXED BROWN

BLACK