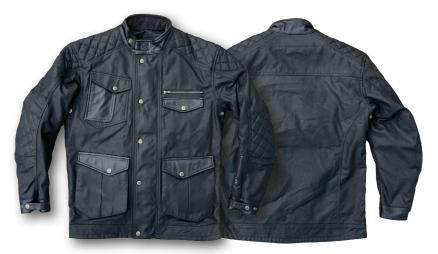

# WORKER CE COATED DENIM JACKET

The Worker Jacket is the vintage jacket of choice. It finds its inspiration in classic denims of the 40s, but also gives a good place to the essential details: style, protection and comfort to ride in harmony and in all circumstances.

"I took as starting point an old working jacket which I found second hand about fifteen years ago. Updated, this Worker jacket keeps all the details which made the charm of my 'go to' jacket."

Sébastien, Age of Glory