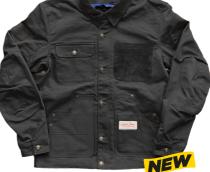

Sébastien, Age of Glory's founder and owner

CARAMEL

BLACK

CRAFTSMAN JACKET

This workwear style jacket is a tribute to the hard working and talented craftsman. The ones that devote their time to create great products with passion and thoroughness to offer the best product as possible. This lifestyle jacket is a great durable vintage jacket that will be your best companion for your everyday adventures. A jacket to wear in every circumstances.

WAXED BROWN

BLACK