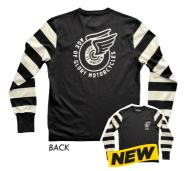

# HERITAGE LS TEE

The Heritage long-sleeve teeshirt is one of our best seller tee since the brand creation. This year, it is coming in a new colorway with a new chainstitch embroidery on the chest. It is inspired by the vintage racing motorcycle codes but of course, this teeshirt can be worn in your everyday adventures too!