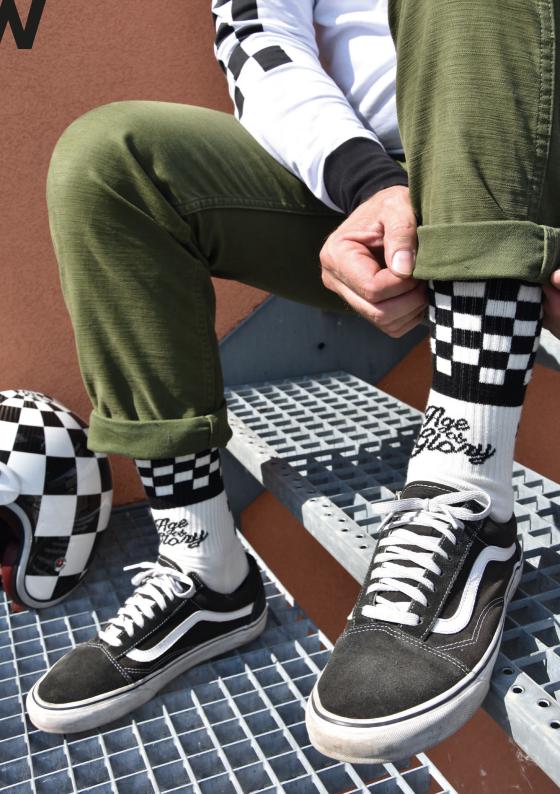

# ERVIEW

BOLT SOCKS BLACK / ECRU / YELLOW

BOLT SOCKS ECRU/ RED / BLUE

CHECKER SOCKS ECRU / BLACK

STRIPES SOCKS ECRU/ BLACK / ORANGE

PAINTED STRIPES BLACK/ ECRU

MARAUDER BLACK / ECRU

BOLTS BLACK / BLUE / GOLD