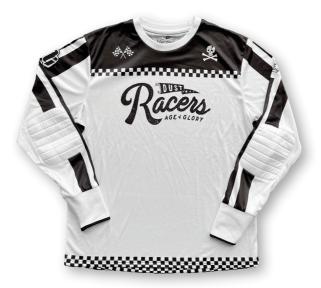

# RACERS MESH JERSEY

This Racers Jersey is a light and comfortable mesh jersey and will be ideal for your motorcycle outings, whether in enduro or cross, and even for rides with friends. In a classy white and black design, it has a retro twist with slightly quilted elbows and ribbed edges with longer wrists, which can be folded as you wish.