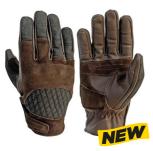

#### SHIFTER CE LEATHER GLOVES

This pair of gloves is definitely an original and styled pair of motorcycle gloves. With integrated knuckle protectors, the Shifter gloves offer a good comfort in an original mix of coated denim fabric and nubuck leather A great style to hit the road safely.