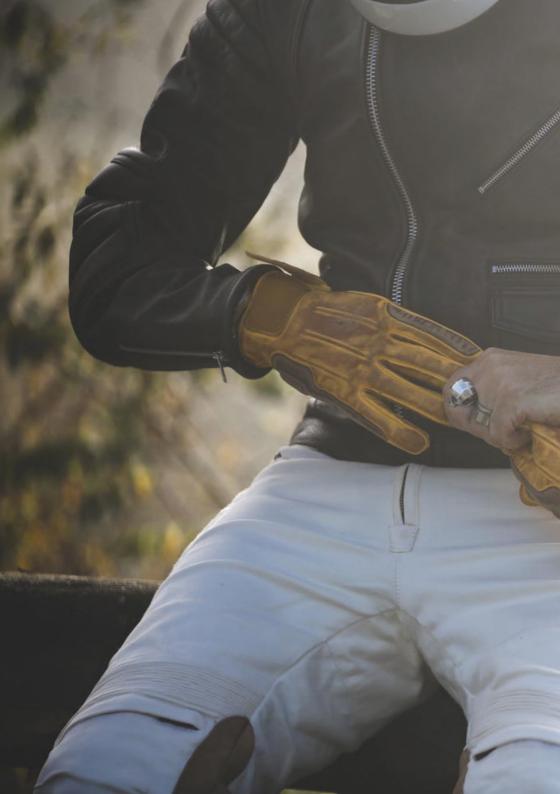

## ROVER CE LEATHER GLOVES

No need to multiply subtleties to design something great and useful. Created in this state of mind, the pair of Rover Gloves have a minimalist design: just enough vintage details to be efficient! Safety is not forgotten: built from comfortable and resistant leather, these certified gloves will be your allies on the road.