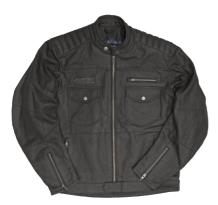

# ROCKER CE LEATHER JACKET

No need to play the guitar like Jimi Hendrix, Rock n' Roll is a state of mind! This attitude will be yours with the Rocker Leather Jacket. Here is the jacket which will follow you everywhere, in your best and your worst moments. In a design reminding of the mythical perfecto jackets, it's made of a thick leather that is elegantly aged, as if you have worn it for ages. Up to you to make it your second skin ...

BROWN

BLACK