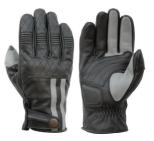

#### GARAGE CE LEATHER GLOVES

You won't be able to do without these Garage leather gloves. Made with a smooth and soft leather, they are of an incomparable comfort and lightness. We worked out the details to give it an urban and custom look, and of course they are CE approved as all our gloves. Trust us when we tell you that you won't be able to live without it!

WAXED WHITE / BLUER / RED

BLACK GREY