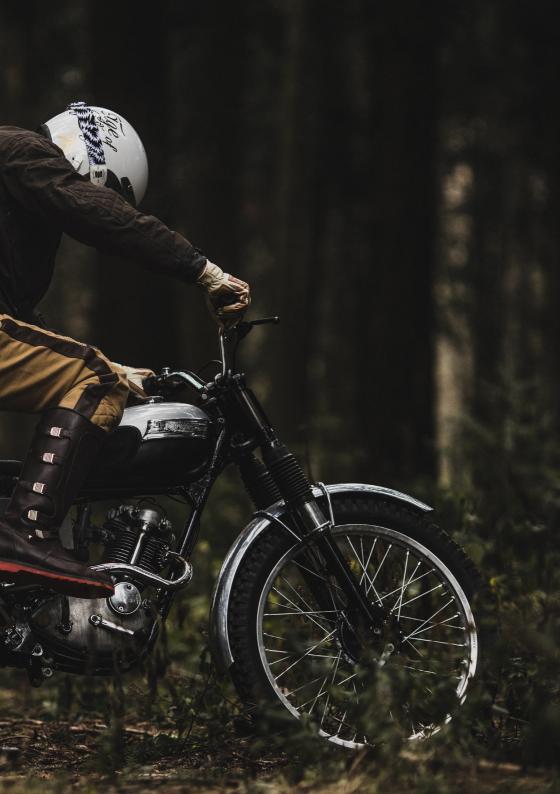

SAND

Not easy to find a great vintage look pant that is also comfy and convenient to ride your motorcycle. Inspired by the vintage racing leather pants of the 70's, our DESERT PANT is the pant for your everyday adventures, both urban and off-road.

You will have a huge freedom of movement and a minimum of protection with the Kevlar fabric in critical areas and the removable protectors on the knees and hips.

WAXED YELLOW

WAXED BROWN

WAXED CAMEL

BLACK