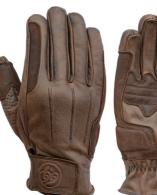

#### GARAGE CE LEATHER GLOVES

You won't be able to do without these Garage leather gloves. Made with a smooth and soft leather, they are of an incomparable comfort and lightness. We worked out the details to give it an urban and custom look, and of course they are CE approved as all our gloves. Trust us when we tell you that you won't be able to live without it!