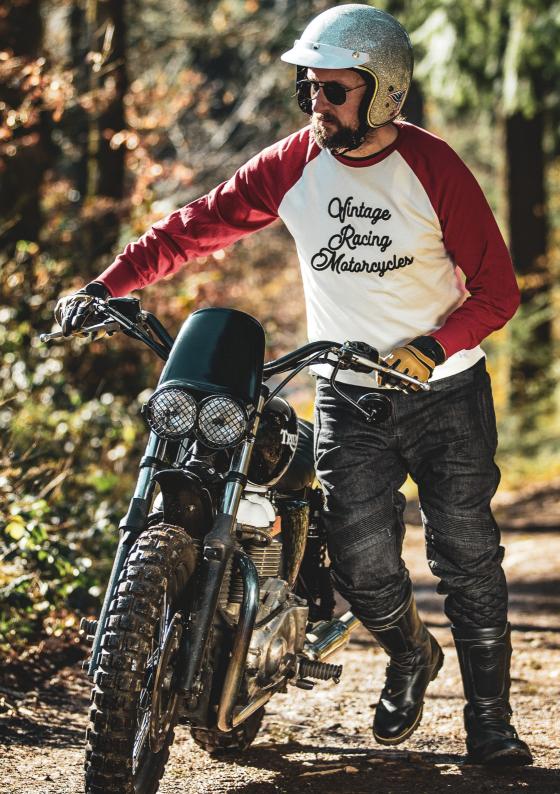

# HERITAGE LS TEE

The Heritage long-sleeve teeshirt is one of our best seller tee since the brand creation. This year, it is coming in a new colorway with a new chainstitch embroidery on the chest. It is inspired by the vintage racing motorcycle codes but of course, this teeshirt can be worn in your everyday adventures too!