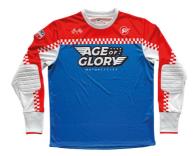

# RACERS MESH JERSEY

This Racers Jersey is a light and comfortable mesh jersey and will be ideal for your motorcycle outings, whether in enduro or cross, and even for rides with friends. In a classy white and black design, it has a retro twist with slightly quilted elbows and ribbed edges with longer wrists, which can be folded as you wish.