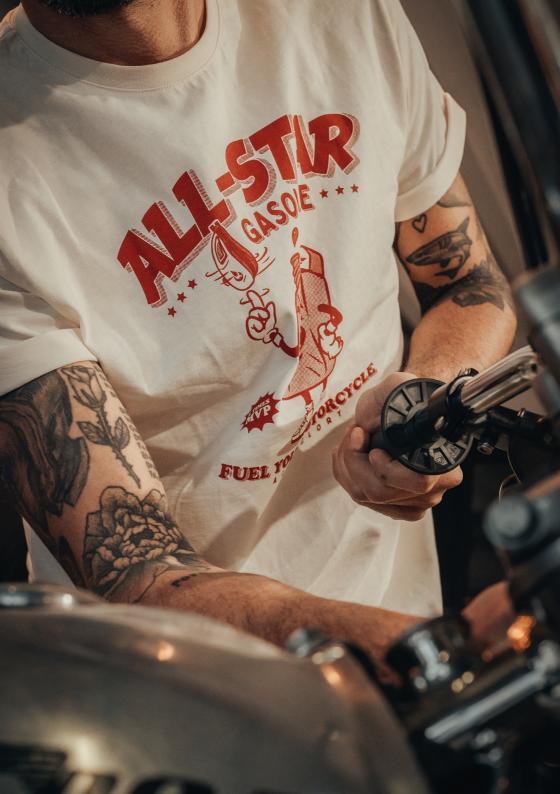

## ROVER CE LEATHER GLOVES

No need to multiply subtleties to design something great and useful. Created in this state of mind, the pair of Rover Gloves have a minimalist design: just enough vintage details to be efficient! Safety is not forgotten: built from comfortable and resistant leather, these certified gloves will be your allies on the road.