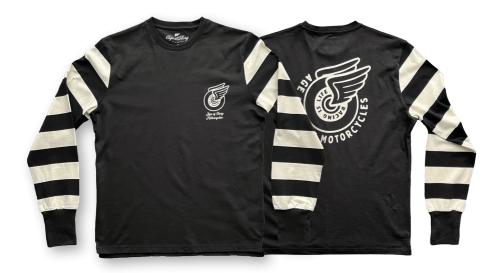

# HERITAGE LS TEE

The Heritage long-sleeve teeshirt is one of our best seller tee since the brand creation. This year, it is coming in a new colorway with a new chainstitch embroidery on the chest. It is inspired by the vintage racing motorcycle codes but of course, this teeshirt can be worn in your everyday adventures too!