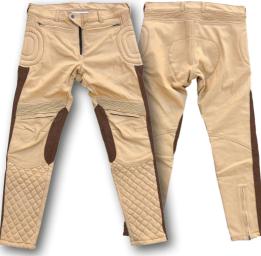

SAND

Not easy to find a great vintage look pant that is also comfy and convenient to ride your motorcycle. Inspired by the vintage racing leather pants of the 70's, our DESERT PANT is the pant for your everyday adventures, both urban and off-road.

You will have a huge freedom of movement and a minimum of protection with the Kevlar fabric in critical areas and the removable protectors on the knees and hips.

WAXED YELLOW

WAXED BROWN

WAXED CAMEL

BLACK