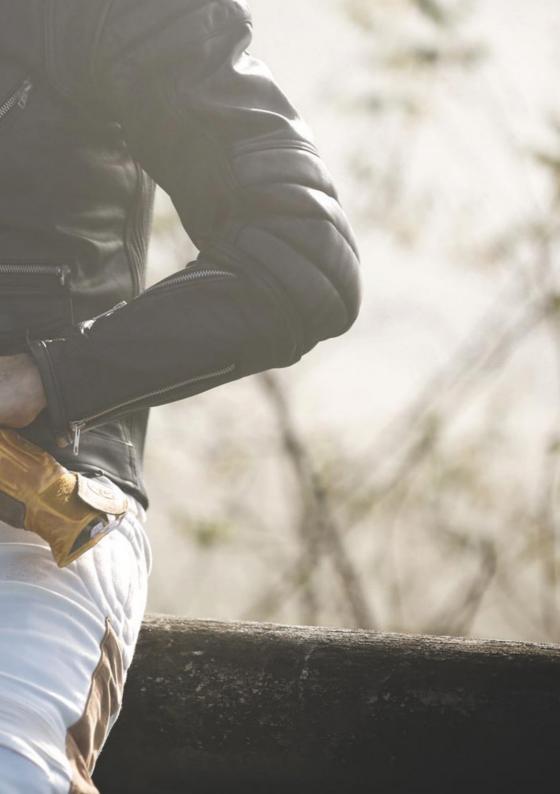

## ROVER CE LEATHER GLOVES

No need to multiply subtleties to design something great and useful. Created in this state of mind, the pair of Rover Gloves have a minimalist design: just enough vintage details to be efficient! Safety is not forgotten: built from comfortable and resistant leather, these certified gloves will be your allies on the road.