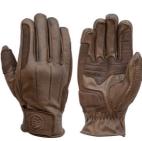

## ROVER CE LEATHER GLOVES

No need to multiply subtleties to design something great and useful. Created in this state of mind, the pair of Rover Gloves have a minimalist design: just enough vintage details to be efficient! Safety is not forgotten: built from comfortable and resistant leather, these certified gloves will be your allies on the road.