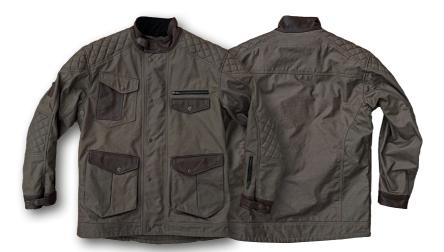

# MISSION CE WAXED COTTON JACKET

If you want to be notified when it will be available, then choose your size below and then fill in your email.

When the escape is imperative ... When freedom calls you and when you want to ride without thinking of anything, to take advantage of the moment and the landscapes. Inspired by the 70s, the Mission Jacket will be the answer to your taste for adventure in big desert areas or on winding roads in the mountains. Resistant and waterproof, this is the jacket to escape without thinking of how to get back, without knowing where this road will lead you ... Let yourself go!

**BLACK DENIM** 

RAW DENIM