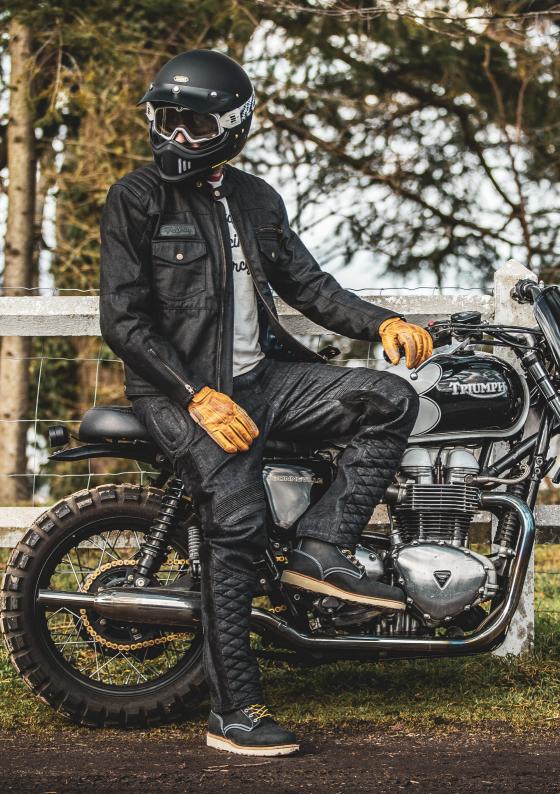

SAND

Not easy to find a great vintage look pant that is also comfy and convenient to ride your motorcycle. Inspired by the vintage racing leather pants of the 70's, our DESERT PANT is the pant for your everyday adventures, both urban and off-road.

You will have a huge freedom of movement and a minimum of protection with the Kevlar fabric in critical areas and the removable protectors on the knees and hips.

WAXED YELLOW

WAXED BROWN

WAXED CAMEL

BLACK