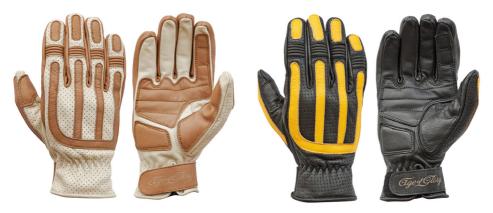

## ROVER CE LEATHER GLOVES

No need to multiply subtleties to design something great and useful. Created in this state of mind, the pair of Rover Gloves have a minimalist design: just enough vintage details to be efficient! Safety is not forgotten: built from comfortable and resistant leather, these certified gloves will be your allies on the road.

WHITE BLACK

CREAM CAMEL

**BLACK YELLOW** 