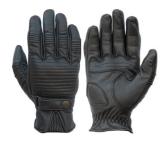

#### SHIFTER CE LEATHER GLOVES

This pair of gloves is definitely an original and styled pair of motorcycle gloves. With integrated knuckle protectors, the Shifter gloves offer a good comfort in an original mix of coated denim fabric and nubuck leather A great style to hit the road safely.