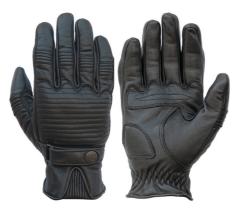

#### GARAGE CE LEATHER GLOVES

You won't be able to do without these Garage leather gloves. Made with a smooth and soft leather, they are of an incomparable comfort and lightness. We worked out the details to give it an urban and custom look, and of course they are CE approved as all our gloves. Trust us when we tell you that you won't be able to live without it!

WAXED WHITE / BLUER / RED

BLACK GREY