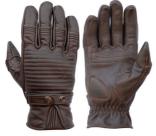

#### VICTORY CE LEATHER GLOVES

And what if we revisited the vintage style of MX of the 70s? From this idea was born the Victory Gloves. Updated, this pair of gloves is made in a soft and comfortable leather. To ride relax and why not get hooked by imagining yourself at the starting grid of the Glen Helen race, ready to fight against the best: heading for the victory!

WAXED BROWN

BLACK