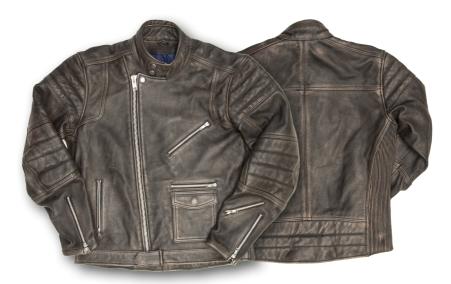

# ROCKER CE LEATHER JACKET

No need to play the guitar like Jimi Hendrix, Rock n' Roll is a state of mind! This attitude will be yours with the Rocker Leather Jacket. Here is the jacket which will follow you everywhere, in your best and your worst moments. In a design reminding of the mythical perfecto jackets, it's made of a thick leather that is elegantly aged, as if you have worn it for ages. Up to you to make it your second skin ...

BROWN

BLACK