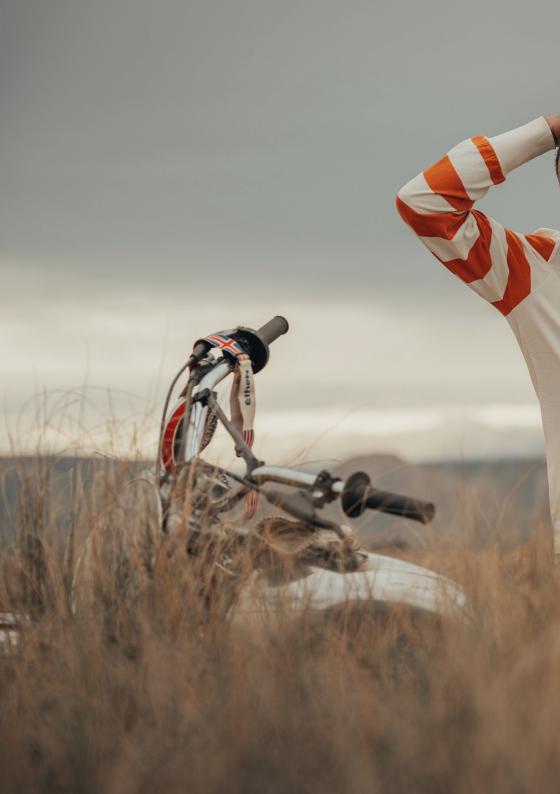

# RACERS MESH JERSEY

This Racers Jersey is a light and comfortable mesh jersey and will be ideal for your motorcycle outings, whether in enduro or cross, and even for rides with friends. In a classy white and black design, it has a retro twist with slightly quilted elbows and ribbed edges with longer wrists, which can be folded as you wish.