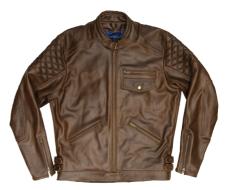

# ROCKER CE LEATHER JACKET

No need to play the guitar like Jimi Hendrix, Rock n' Roll is a state of mind! This attitude will be yours with the Rocker Leather Jacket. Here is the jacket which will follow you everywhere, in your best and your worst moments. In a design reminding of the mythical perfecto jackets, it's made of a thick leather that is elegantly aged, as if you have worn it for ages. Up to you to make it your second skin ...

BROWN

BLACK