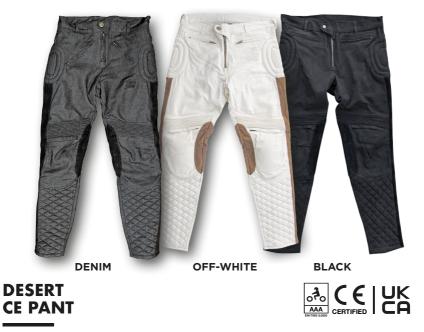

SAND

Not easy to find a great vintage look pant that is also comfy and convenient to ride your motorcycle. Inspired by the vintage racing leather pants of the 70's, our DESERT PANT is the pant for your everyday adventures, both urban and off-road.

You will have a huge freedom of movement and a minimum of protection with the Kevlar fabric in critical areas and the removable protectors on the knees and hips.

WAXED YELLOW

WAXED BROWN

WAXED CAMEL

BLACK