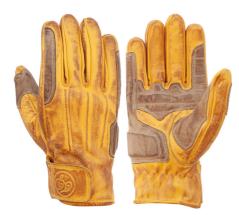

## ROVER CE LEATHER GLOVES

No need to multiply subtleties to design something great and useful. Created in this state of mind, the pair of Rover Gloves have a minimalist design: just enough vintage details to be efficient! Safety is not forgotten: built from comfortable and resistant leather, these certified gloves will be your allies on the road.