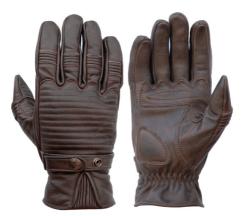

#### VICTORY CE LEATHER GLOVES

And what if we revisited the vintage style of MX of the 70s? From this idea was born the Victory Gloves. Updated, this pair of gloves is made in a soft and comfortable leather. To ride relax and why not get hooked by imagining yourself at the starting grid of the Glen Helen race, ready to fight against the best: heading for the victory!

WAXED BROWN

BLACK