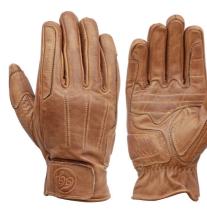

## ROVER CE LEATHER GLOVES

No need to multiply subtleties to design something great and useful. Created in this state of mind, the pair of Rover Gloves have a minimalist design: just enough vintage details to be efficient! Safety is not forgotten: built from comfortable and resistant leather, these certified gloves will be your allies on the road.