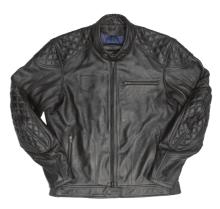

# ROGUE CE LEATHER JACKET

Your slogan? " No matter what they think ". Your jacket? The Rogue Leather Jacket obviously!

Sure of yourself and what you want in any circumstances, this leather jacket with character will be your second skin. Light and comfortable to ride, classic and stylish to live with every day, this model distinguishes itself by its light and smooth leather and its adjusted cut enhanced by a few original details.

BROWN

BLACK