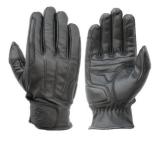

#### GARAGE CE LEATHER GLOVES

You won't be able to do without these Garage leather gloves. Made with a smooth and soft leather, they are of an incomparable comfort and lightness. We worked out the details to give it an urban and custom look, and of course they are CE approved as all our gloves. Trust us when we tell you that you won't be able to live without it!