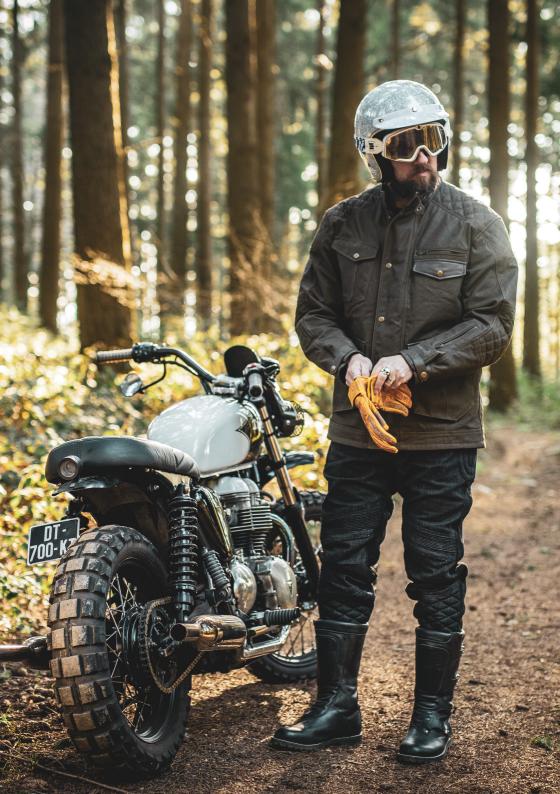

# MISSION CE WAXED COTTON JACKET

If you want to be notified when it will be available, then choose your size below and then fill in your email.

When the escape is imperative ... When freedom calls you and when you want to ride without thinking of anything, to take advantage of the moment and the landscapes. Inspired by the 70s, the Mission Jacket will be the answer to your taste for adventure in big desert areas or on winding roads in the mountains. Resistant and waterproof, this is the jacket to escape without thinking of how to get back, without knowing where this road will lead you ... Let yourself go!

**BLACK DENIM** 

RAW DENIM