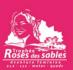

Stemming from the pure tradition of African rally-raids, the Trophée Roses des Sables is an orienteering race. With no notion of speed, the aim is to reach the day's stage exclusively with the help of a road-book and a compass, respecting the various passage controls (CP).

This authentic race is a constant challenge, with several orienteering and dune-crossing tests, not forgetting the traditional and famous marathon stage - two days and one night of total autonomy in the middle of the desert.