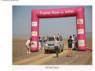

# THE "TROPHÉE ROSES DES SABLES"

#### A 100% WOMEN'S ADVENTURE

Created in 2000 on the initiative of Jean-Jacques and Géraldine Rey, the Trophée Roses des Sables is an event reserved exclusively for women over 18 with a thirst for adventure and discovery.

Stemming from the pure tradition of African rally-raids, the Trophée Roses des Sables is an orienteering race. With no notion of speed, the aim is to reach the day's stage exclusively with the help of a road-book and a compass, respecting the various passage controls (CP).

This authentic race is a constant challenge, with several orienteering and dune-crossing tests, not forgetting the traditional and famous marathon stage - two days and one night of total autonomy in the middle of the desert.