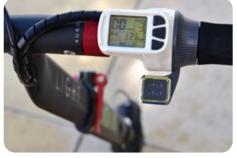

# QUICK<sup>4</sup> SCOOTER FEATURES

| Central control unit and display   | Buttons control unit                                                                                                                                                                                                                                                                                                                                                                                                                                                                                                                                                                                                                                                                                                                                                                                                                                                                                                                                                                                                                                                                                                                                                                                                                                                                                                                                                                                                                                                                                                                                                                                                                                                                                                                                                                                                                                                                                                                                                                                                                                                                                                           |
|------------------------------------|--------------------------------------------------------------------------------------------------------------------------------------------------------------------------------------------------------------------------------------------------------------------------------------------------------------------------------------------------------------------------------------------------------------------------------------------------------------------------------------------------------------------------------------------------------------------------------------------------------------------------------------------------------------------------------------------------------------------------------------------------------------------------------------------------------------------------------------------------------------------------------------------------------------------------------------------------------------------------------------------------------------------------------------------------------------------------------------------------------------------------------------------------------------------------------------------------------------------------------------------------------------------------------------------------------------------------------------------------------------------------------------------------------------------------------------------------------------------------------------------------------------------------------------------------------------------------------------------------------------------------------------------------------------------------------------------------------------------------------------------------------------------------------------------------------------------------------------------------------------------------------------------------------------------------------------------------------------------------------------------------------------------------------------------------------------------------------------------------------------------------------|
| Top steering bar                   | Front & rear brake levers                                                                                                                                                                                                                                                                                                                                                                                                                                                                                                                                                                                                                                                                                                                                                                                                                                                                                                                                                                                                                                                                                                                                                                                                                                                                                                                                                                                                                                                                                                                                                                                                                                                                                                                                                                                                                                                                                                                                                                                                                                                                                                      |
| Steering height adjust             | THE RESIDENCE TO SECURE TO |
| Main steering bar                  | T-bar                                                                                                                                                                                                                                                                                                                                                                                                                                                                                                                                                                                                                                                                                                                                                                                                                                                                                                                                                                                                                                                                                                                                                                                                                                                                                                                                                                                                                                                                                                                                                                                                                                                                                                                                                                                                                                                                                                                                                                                                                                                                                                                          |
| Quick folding mechanism            | Quick release latch                                                                                                                                                                                                                                                                                                                                                                                                                                                                                                                                                                                                                                                                                                                                                                                                                                                                                                                                                                                                                                                                                                                                                                                                                                                                                                                                                                                                                                                                                                                                                                                                                                                                                                                                                                                                                                                                                                                                                                                                                                                                                                            |
| Aluminum deck with anti skid grips | 2                                                                                                                                                                                                                                                                                                                                                                                                                                                                                                                                                                                                                                                                                                                                                                                                                                                                                                                                                                                                                                                                                                                                                                                                                                                                                                                                                                                                                                                                                                                                                                                                                                                                                                                                                                                                                                                                                                                                                                                                                                                                                                                              |
| Carrying handle                    | OKIN                                                                                                                                                                                                                                                                                                                                                                                                                                                                                                                                                                                                                                                                                                                                                                                                                                                                                                                                                                                                                                                                                                                                                                                                                                                                                                                                                                                                                                                                                                                                                                                                                                                                                                                                                                                                                                                                                                                                                                                                                                                                                                                           |
| Rear mudguard                      |                                                                                                                                                                                                                                                                                                                                                                                                                                                                                                                                                                                                                                                                                                                                                                                                                                                                                                                                                                                                                                                                                                                                                                                                                                                                                                                                                                                                                                                                                                                                                                                                                                                                                                                                                                                                                                                                                                                                                                                                                                                                                                                                |
|                                    | Front mudguard                                                                                                                                                                                                                                                                                                                                                                                                                                                                                                                                                                                                                                                                                                                                                                                                                                                                                                                                                                                                                                                                                                                                                                                                                                                                                                                                                                                                                                                                                                                                                                                                                                                                                                                                                                                                                                                                                                                                                                                                                                                                                                                 |
| Rear reflector with light          | 10 inch pneumatic tires                                                                                                                                                                                                                                                                                                                                                                                                                                                                                                                                                                                                                                                                                                                                                                                                                                                                                                                                                                                                                                                                                                                                                                                                                                                                                                                                                                                                                                                                                                                                                                                                                                                                                                                                                                                                                                                                                                                                                                                                                                                                                                        |
| 600w gearless motor                | Front drum brake                                                                                                                                                                                                                                                                                                                                                                                                                                                                                                                                                                                                                                                                                                                                                                                                                                                                                                                                                                                                                                                                                                                                                                                                                                                                                                                                                                                                                                                                                                                                                                                                                                                                                                                                                                                                                                                                                                                                                                                                                                                                                                               |
| Rear drum brake                    | Front suspension                                                                                                                                                                                                                                                                                                                                                                                                                                                                                                                                                                                                                                                                                                                                                                                                                                                                                                                                                                                                                                                                                                                                                                                                                                                                                                                                                                                                                                                                                                                                                                                                                                                                                                                                                                                                                                                                                                                                                                                                                                                                                                               |
| Rear suspension                    | Integral head light                                                                                                                                                                                                                                                                                                                                                                                                                                                                                                                                                                                                                                                                                                                                                                                                                                                                                                                                                                                                                                                                                                                                                                                                                                                                                                                                                                                                                                                                                                                                                                                                                                                                                                                                                                                                                                                                                                                                                                                                                                                                                                            |
|                                    | Lithium-ion battery 50V 13Ah 16Ah                                                                                                                                                                                                                                                                                                                                                                                                                                                                                                                                                                                                                                                                                                                                                                                                                                                                                                                                                                                                                                                                                                                                                                                                                                                                                                                                                                                                                                                                                                                                                                                                                                                                                                                                                                                                                                                                                                                                                                                                                                                                                              |
|                                    | ,                                                                                                                                                                                                                                                                                                                                                                                                                                                                                                                                                                                                                                                                                                                                                                                                                                                                                                                                                                                                                                                                                                                                                                                                                                                                                                                                                                                                                                                                                                                                                                                                                                                                                                                                                                                                                                                                                                                                                                                                                                                                                                                              |