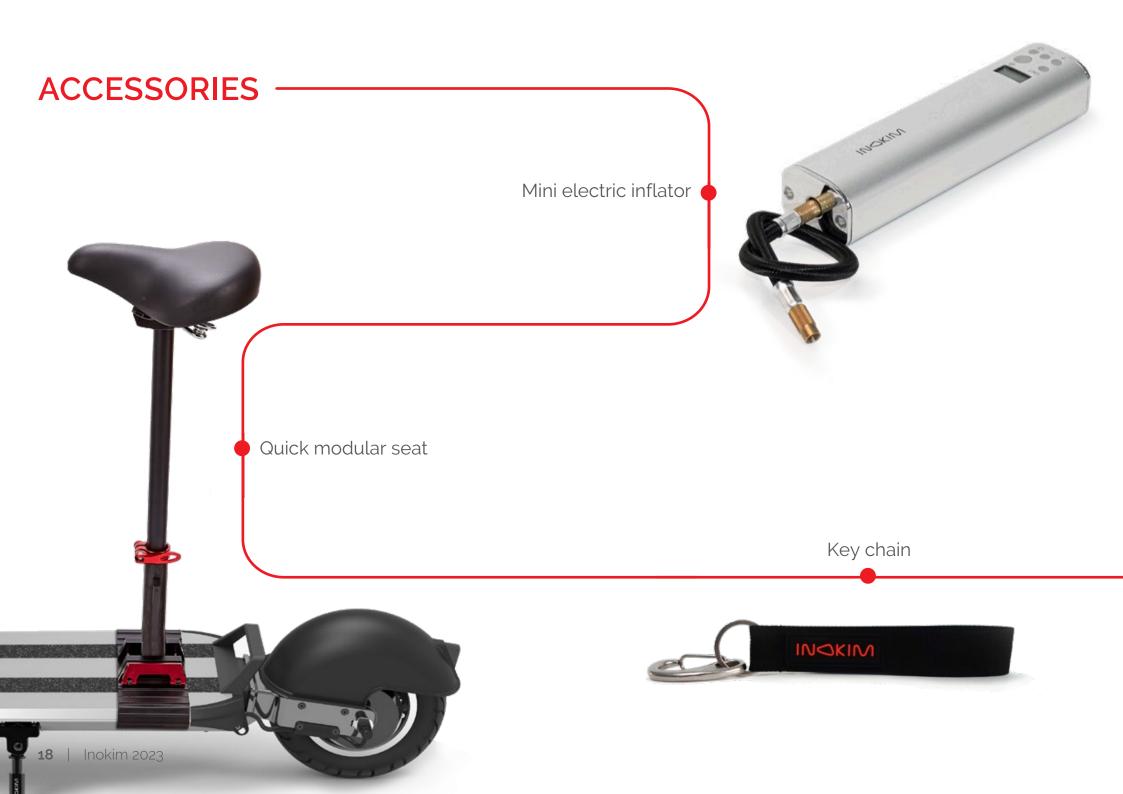

# ACCESSORIES -

Helmet with LED light

|                                   | OX                                                            | ОХО                                     | QUICK <sup>4</sup>                                            |
|-----------------------------------|---------------------------------------------------------------|-----------------------------------------|---------------------------------------------------------------|
| Lithium Battery                   | Hero: 57.6V 13Ah<br>Super: 57.6V 20.8Ah                       | 57.6V 25.6Ah                            | Hero: 50.4V 13Ah<br>Super: 50.4 V 16Ah                        |
| Weight                            | Hero: 26 kg / 57.3 lb<br>Super: 28 kg / 62 lb                 | 33.5 kg / 74 lb                         | Hero: 21.5 kg / 47.4 lb<br>Super: 22.5 kg / 50 lb             |
| Speed                             | 25 km/h, 15.5 mph                                             | 25 km/h, 15.5 mph                       | 25 km/h, 15.5 mph                                             |
| Top Speed manufacturer adjustable | 45 km/h, 27.9 mph                                             | 65 km/h, 40.3 mph                       | 40 km/h, 24.8 mph                                             |
| Top range                         | Hero: up to 60 km / 37 miles<br>Super: up to 95 km / 60 miles | up to 110 km/68 miles                   | Hero: up to 58 km / 36 miles<br>Super: up to 70 km / 44 miles |
| <b>Charging</b> (hours)           | Hero: 7<br>Super: 11                                          | 13.5                                    | Hero: 6.5<br>Super: 7                                         |
| Motor                             | 1000W gearless                                                | 2x1000W gearless                        | 600W gearless                                                 |
| Brakes                            | Front drum brake<br>Rear disc break                           | Front and rear<br>hydraulic disc brakes | Front & rear drum brakes                                      |
| Tires (in)                        | 10x2.5 pneumatic tires                                        | 10x2.5 pneumatic tires                  | 10x2.5 pneumatic tires                                        |
| Folded Size                       | 122x59x54 cm/48x23.2x21.3 in                                  | 122x59x54 cm/48x23.2x21.3 in            | 110x55x25 cm/43.3x21.6x9.8 in                                 |
| Open Size                         | 120x59x130 cm/47x23.2x51.2 in                                 | 120x59x130 cm/47x23.2x51.2 in           | 113x57x120 cm/44.4x22.4x47.2 in                               |
| Load Limit                        | 120 kg/265 lb                                                 | 120 kg/265 lb                           | 120 kg/265 lb                                                 |
| APP                               | No                                                            | No                                      | No                                                            |