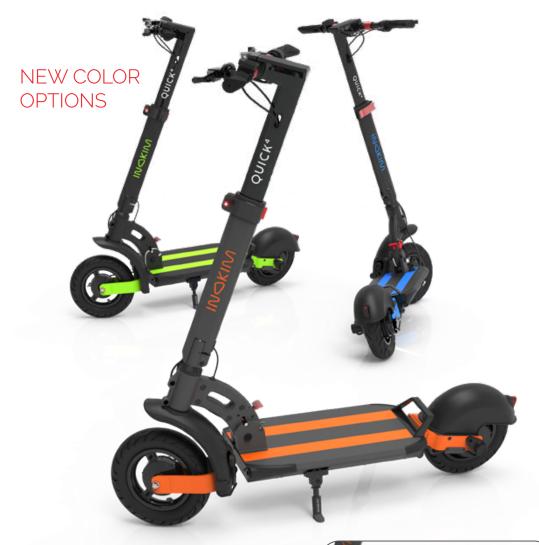

NEW FEATURES & COLORS

New lock

New rubber deck carpet

New product logo and slogan

# INOKIM QUICK4

# **ALL-IN-ONE**

- Weight: 21.5-22. 5kg 47.4-50 lb (Herro/Super)
- Speed (electronically limited): 25 km/h | 15.5 MPH (For other speeds info refer to table on page 18)
- Lithium-ion battery: 50.4v 13 Ah / 50.4v 16 Ah (Hero/Super)
- Motor (rated power): 600W gearless | (peak power): 1100W gearless
- Central Control Unit (CCU): with display
- Charge time: 7 hours for full charge
- Top range: up to 58/70 km 36/44 miles (Hero/Super)
- Lights: Integral led front light, rear light
- Brakes: front and rear drum brakes
- Tire size: 10 inch/2.5 pneumatic tires
- Dimension (LxWxH):