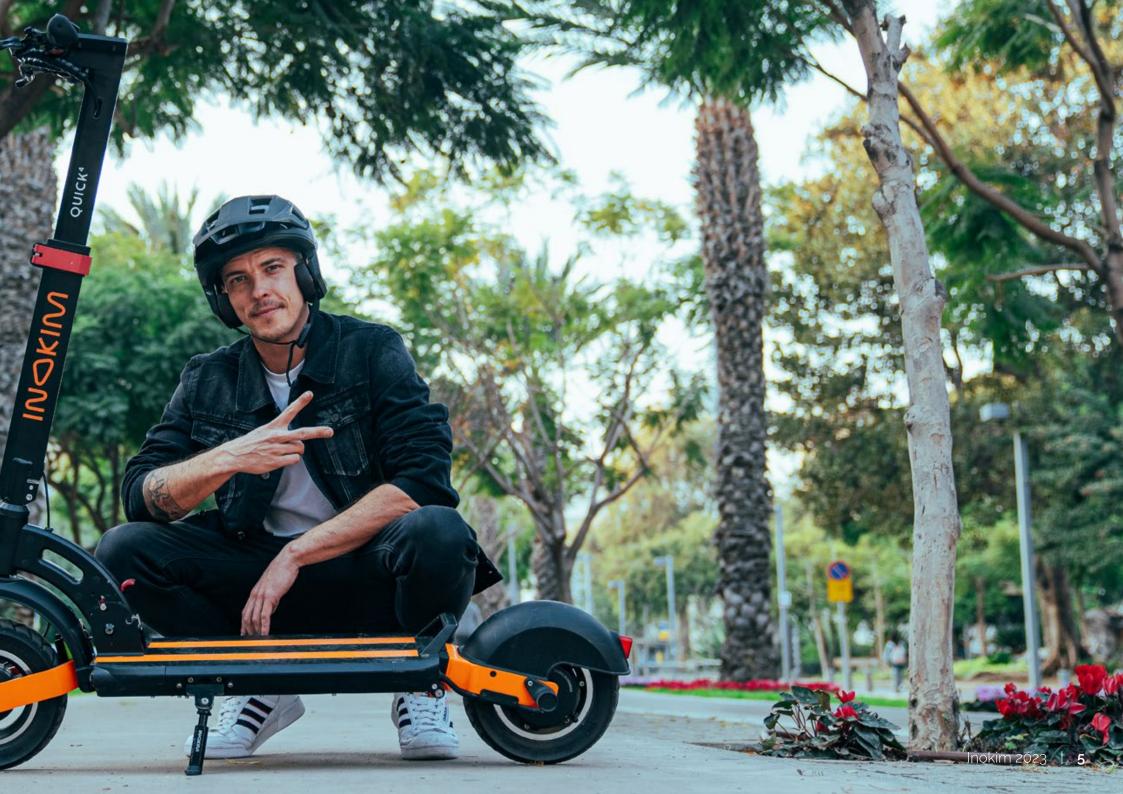

# INOKIM QUICK4

# **ALL-IN-ONE**

- Weight: 21.5-22. 5kg 47.4-50 lb (Herro/Super)
- Speed (electronically limited): 25 km/h | 15.5 MPH (For other speeds info refer to table on page 18)
- Lithium-ion battery: 50.4v 13 Ah / 50.4v 16 Ah (Hero/Super)
- Motor (rated power): 600W gearless | (peak power): 1100W gearless
- Central Control Unit (CCU): with display
- Charge time: 7 hours for full charge
- Top range: up to 58/70 km 36/44 miles (Hero/Super)
- Lights: Integral led front light, rear light
- Brakes: front and rear drum brakes
- Tire size: 10 inch/2.5 pneumatic tires
- Dimension (LxWxH):

# QUICK<sup>4</sup>

# "It's not just a scooter, it's a way of life"

Nick Lombroso | Mechanic expert at Inokim

- New design
- New powerful motor
- Front and rear suspensions
- Front and rear drum brakes
- · New central control u nit display
- Best comfort and handling
- · Easy and fast folding
- Pneumatic tires