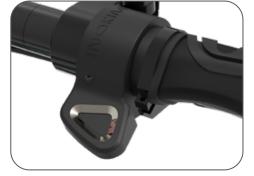

# **INOKIM OX**

## COMPLETE SATISFACTION

- Weight: 26-28kg 57-62lb
- Speed (electronically limited): 25 km/h | 15.5 MPH (For other speeds info refer to table on page 18)
- Battery: lithium-ion, 57.6v 13Ah 57.6V 20.8Ah (Hero/Super)
- Motor: 1000W gearless motor (peak 1300W)
- Top range: up to 60/95 km 37/60 miles (Hero/Super)
- Front and rear: single sided suspension
- Road lights: integral front and rear lights
- Brakes: front drum brake | rear disc brake
- Tires: 10x2.5 inch pneumatic tires with option to equip 10x3 inch off-road pneumatic tires
- **Dimension** (LxWxH):
- Open: 120x59x130 cm 47x23.2x51. 2in
- Folded: 122x59x54cm 48x23.2x21.3in
- Structure material: aluminum 6061 T6
- Max load: 120 kg | 265 lb
- LCD with functions and illumination
- Colors: Orange, Mint green, Blue sky