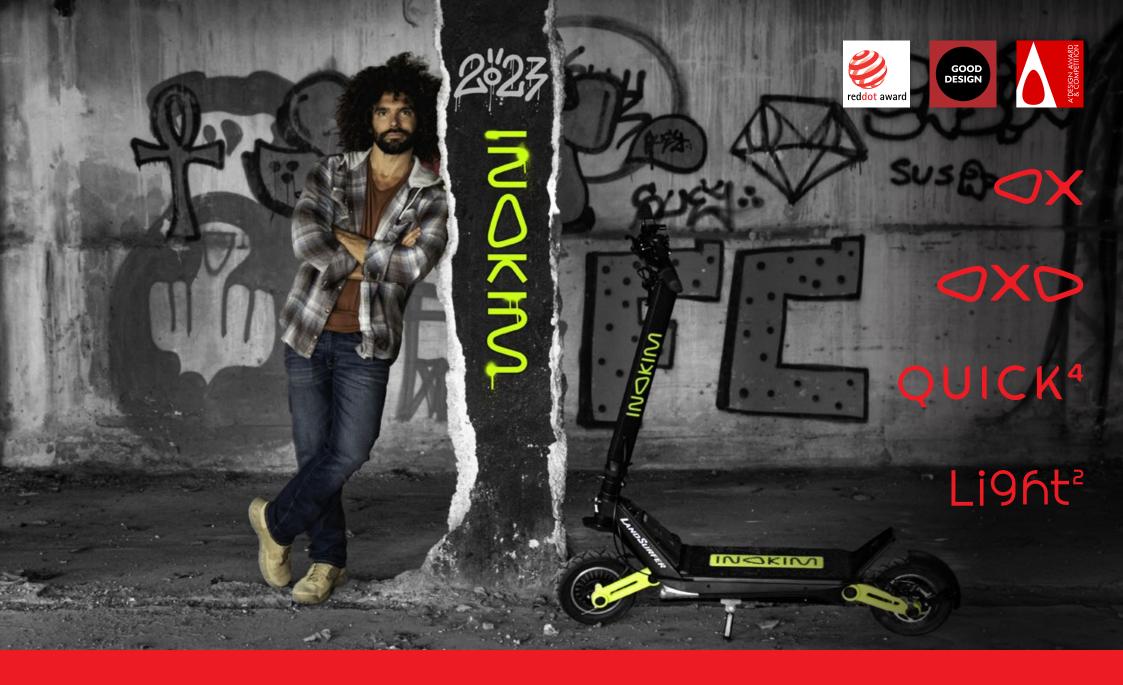

# INOKIM

Leading micro mobility

2023

Innovation | Design | Performance

# Leading micro mobility

When we first started producing and selling the Inokim Quick lightweight electric scooter, we did not imagine the huge global impact it would have. Our original concept for the last-mile solution ushered in a global trend for personal electric vehicles (PEV) as a formidable alternative means of transportation forever changing the landscape of contemporary urban commuting in cities worldwide.

Inokim provides comprehensive solutions to meet our loyal customers needs and transportation requirements.

This catalogue showcases our Inokim 2023 collection.

QX

OXC

QUICK4

Li9ht2

2023

Electrifying Colors

# **AWARDS**

2018: OX-Red Dot Design Award

2019: OZOa won Good Design Award

2020: OZOa won A' Design Award