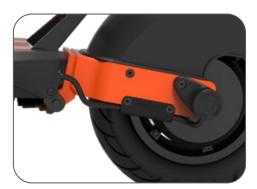

# **INOKIM OXO**

# EXTREME EXPERIENCE

- Weight: 33.5 kg | 73 lb
- **Speed** (electronically limited): 25 km/h | 15.5 MPH (For other speeds info refer to table on page 18)
- Battery: lithium-ion, 57.6V 25.6Ah
- Motor: Two 1000W gearless motors (peak 1300W)
- Charge time: 13.5 hours for full charge
- Top range: up to 110 km 68 miles
- Front and rear single sided suspension
- Road lights: Integral front and rear lights
- Brakes: front and rear hydraulic disc brakes
- Tires: 10x2.5 inch pneumatic tires with option to equip 10x3 inch off-road pneumatic tires
- Dimensions (LxWxH):
  Open: 120x59x130 cm 47x23.2x51. 2in
  Folded: 122x59x54 cm 48x23.2x21.3 in
- Structure material: aluminum 6061 T6
- Max load: 120 kg | 265 lb
- LCD with functions and illumination
- Colors: Orange, Mint green, Blue sky