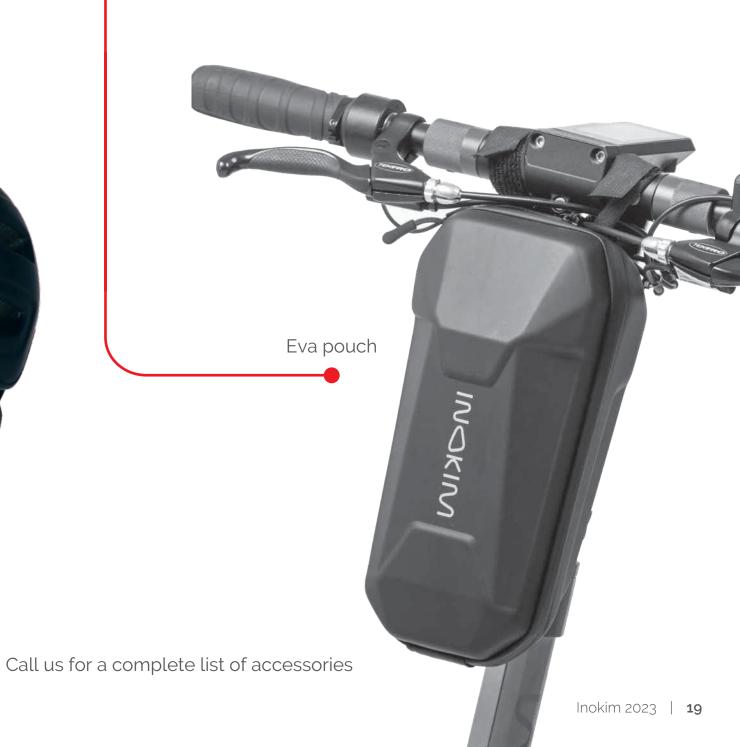

# ACCESSORIES -

Helmet with LED light

|                                   | OX                                                            | ОХО                                     | QUICK <sup>4</sup>                                            |
|-----------------------------------|---------------------------------------------------------------|-----------------------------------------|---------------------------------------------------------------|
| Lithium Battery                   | Hero: 57.6V 13Ah<br>Super: 57.6V 20.8Ah                       | 57.6V 25.6Ah                            | Hero: 50.4V 13Ah<br>Super: 50.4 V 16Ah                        |
| Weight                            | Hero: 26 kg / 57.3 lb<br>Super: 28 kg / 62 lb                 | 33.5 kg / 74 lb                         | Hero: 21.5 kg / 47.4 lb<br>Super: 22.5 kg / 50 lb             |
| Speed                             | 25 km/h, 15.5 mph                                             | 25 km/h, 15.5 mph                       | 25 km/h, 15.5 mph                                             |
| Top Speed manufacturer adjustable | 45 km/h, 27.9 mph                                             | 65 km/h, 40.3 mph                       | 40 km/h, 24.8 mph                                             |
| Top range                         | Hero: up to 60 km / 37 miles<br>Super: up to 95 km / 60 miles | up to 110 km/68 miles                   | Hero: up to 58 km / 36 miles<br>Super: up to 70 km / 44 miles |
| <b>Charging</b> (hours)           | Hero: 7<br>Super: 11                                          | 13.5                                    | Hero: 6.5<br>Super: 7                                         |
| Motor                             | 1000W gearless                                                | 2x1000W gearless                        | 600W gearless                                                 |
| Brakes                            | Front drum brake<br>Rear disc break                           | Front and rear<br>hydraulic disc brakes | Front & rear drum brakes                                      |
| Tires (in)                        | 10x2.5 pneumatic tires                                        | 10x2.5 pneumatic tires                  | 10x2.5 pneumatic tires                                        |
| Folded Size                       | 122x59x54 cm/48x23.2x21.3 in                                  | 122x59x54 cm/48x23.2x21.3 in            | 110x55x25 cm/43.3x21.6x9.8 in                                 |
| Open Size                         | 120x59x130 cm/47x23.2x51.2 in                                 | 120x59x130 cm/47x23.2x51.2 in           | 113x57x120 cm/44.4x22.4x47.2 in                               |
| Load Limit                        | 120 kg/265 lb                                                 | 120 kg/265 lb                           | 120 kg/265 lb                                                 |
| APP                               | No                                                            | No                                      | No                                                            |