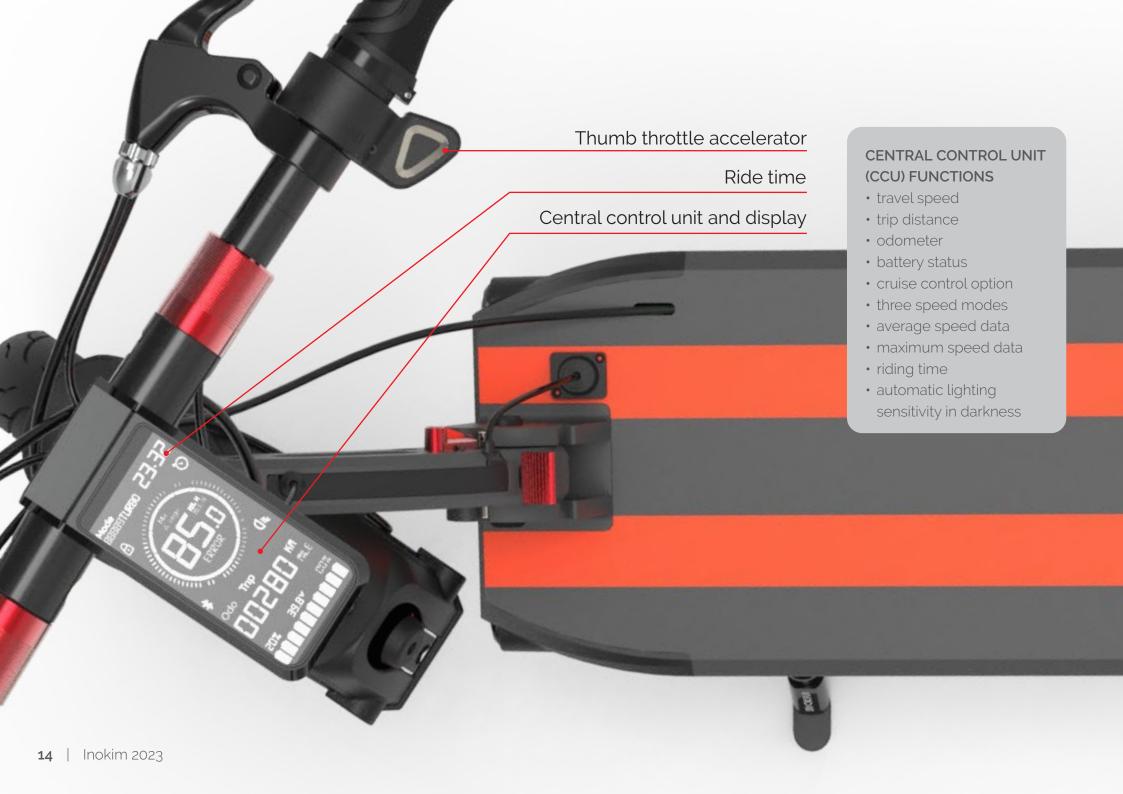

# **ALL-IN-ONE**

- Weight: 21.5-22. 5kg 47.4-50 lb (Herro/Super)
- Speed (electronically limited): 25 km/h | 15.5 MPH (For other speeds info refer to table on page 18)
- Lithium-ion battery: 50.4v 13 Ah / 50.4v 16 Ah (Hero/Super)
- Motor (rated power): 600W gearless | (peak power): 1100W gearless
- Central Control Unit (CCU): with display
- Charge time: 7 hours for full charge
- Top range: up to 58/70 km 36/44 miles (Hero/Super)
- Lights: Integral led front light, rear light
- Brakes: front and rear drum brakes
- Tire size: 10 inch/2.5 pneumatic tires
- Dimension (LxWxH):