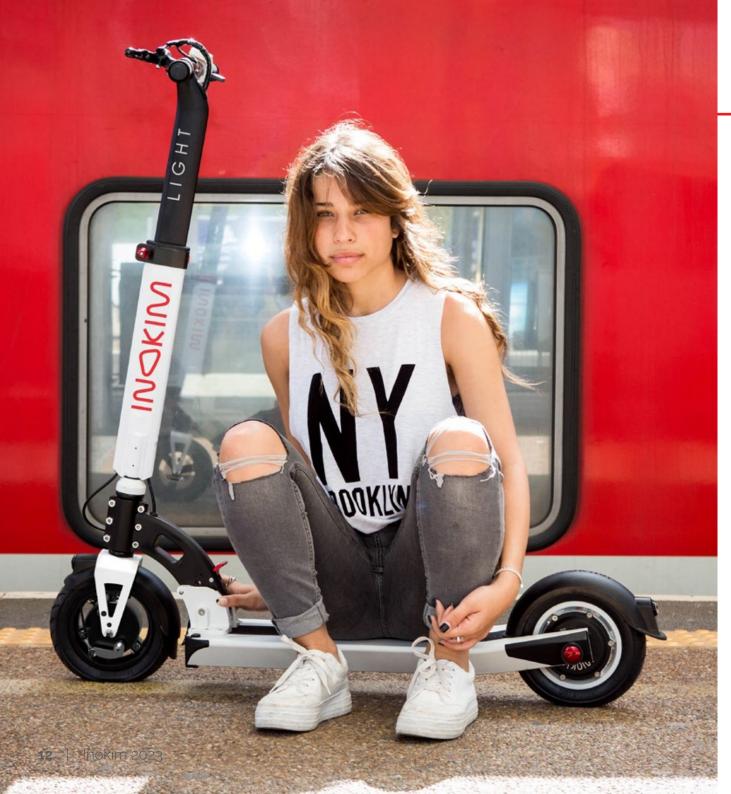

# **INOKIM LIGHT<sup>2</sup>**

# PERFORMANCE & PORTABILITY

- Weight: 14 kg | 31 lb
- Speed (electronically limited): 25 km/h | 15.5 MPH (For other speeds info refer to table on page 18)
- Battery: lithium-ion, 36V 12.8 Ah IPX6
- Transmission: 350W gearless motor
- Charge time: 7 hours for full charge
- Top range: up to 43 km | 27 miles
- Road lights: integral LED lights
- Brakes: front and rear drum brakes
- Tires: 8.5 inch tires, rear, full rubber front, pneumatic
- Dimension (LxWxH):
  Open: 108x46x105 cm/42.5x18.1x41.3 in
  Folded: 95x36x25 cm/37.4x14.1x9.8 in
- Max load: 100 kg | 220 lb
- Material: aluminum 6061 T6
- LCD display with functions and illumination
- Colors: Black, White, Blue sky