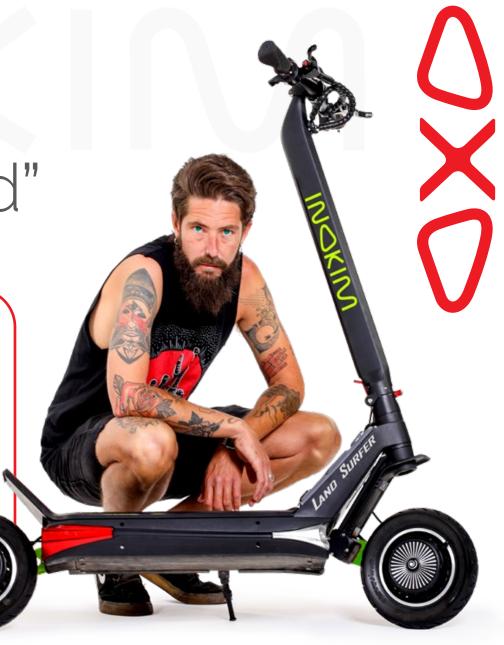

# "It's a life changer"

David Rayner | Pilot & Personal trainer

- Award winning design
- Extreme power and range
- Dual suspension + adapter patent: OSAP
- Both for urban and off road treks
- Front drum & rear disc brakes-**X**
- Smooth and silent ride
- Foldable
- Pneumatic tires

# **INOKIM OXO**

# EXTREME EXPERIENCE

- Weight: 33.5 kg | 73 lb
- **Speed** (electronically limited): 25 km/h | 15.5 MPH (For other speeds info refer to table on page 18)
- Battery: lithium-ion, 57.6V 25.6Ah
- Motor: Two 1000W gearless motors (peak 1300W)
- Charge time: 13.5 hours for full charge
- Top range: up to 110 km 68 miles
- Front and rear single sided suspension
- Road lights: Integral front and rear lights
- Brakes: front and rear hydraulic disc brakes
- Tires: 10x2.5 inch pneumatic tires with option to equip 10x3 inch off-road pneumatic tires
- Dimensions (LxWxH):
  Open: 120x59x130 cm 47x23.2x51. 2in
  Folded: 122x59x54 cm 48x23.2x21.3 in
- Structure material: aluminum 6061 T6
- Max load: 120 kg | 265 lb
- LCD with functions and illumination
- Colors: Orange, Mint green, Blue sky