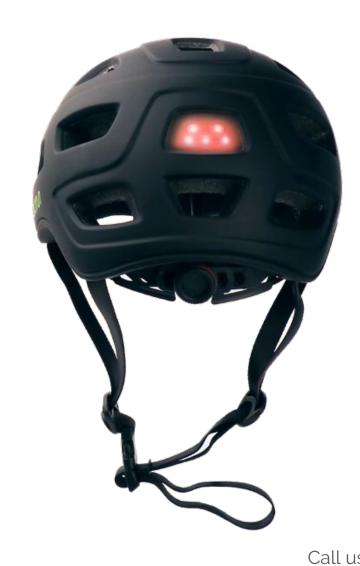

# ACCESSORIES -

Helmet with LED light

|                                   | OX                                                            | ОХО                                     | QUICK <sup>4</sup>                                            |
|-----------------------------------|---------------------------------------------------------------|-----------------------------------------|---------------------------------------------------------------|
| Lithium Battery                   | Hero: 57.6V 13Ah<br>Super: 57.6V 20.8Ah                       | 57.6V 25.6Ah                            | Hero: 50.4V 13Ah<br>Super: 50.4 V 16Ah                        |
| Weight                            | Hero: 26 kg / 57.3 lb<br>Super: 28 kg / 62 lb                 | 33.5 kg / 74 lb                         | Hero: 21.5 kg / 47.4 lb<br>Super: 22.5 kg / 50 lb             |
| Speed                             | 25 km/h, 15.5 mph                                             | 25 km/h, 15.5 mph                       | 25 km/h, 15.5 mph                                             |
| Top Speed manufacturer adjustable | 45 km/h, 27.9 mph                                             | 65 km/h, 40.3 mph                       | 40 km/h, 24.8 mph                                             |
| Top range                         | Hero: up to 60 km / 37 miles<br>Super: up to 95 km / 60 miles | up to 110 km/68 miles                   | Hero: up to 58 km / 36 miles<br>Super: up to 70 km / 44 miles |
| <b>Charging</b> (hours)           | Hero: 7<br>Super: 11                                          | 13.5                                    | Hero: 6.5<br>Super: 7                                         |
| Motor                             | 1000W gearless                                                | 2x1000W gearless                        | 600W gearless                                                 |
| Brakes                            | Front drum brake<br>Rear disc break                           | Front and rear<br>hydraulic disc brakes | Front & rear drum brakes                                      |
| Tires (in)                        | 10x2.5 pneumatic tires                                        | 10x2.5 pneumatic tires                  | 10x2.5 pneumatic tires                                        |
| Folded Size                       | 122x59x54 cm/48x23.2x21.3 in                                  | 122x59x54 cm/48x23.2x21.3 in            | 110x55x25 cm/43.3x21.6x9.8 in                                 |
| Open Size                         | 120x59x130 cm/47x23.2x51.2 in                                 | 120x59x130 cm/47x23.2x51.2 in           | 113x57x120 cm/44.4x22.4x47.2 in                               |
| Load Limit                        | 120 kg/265 lb                                                 | 120 kg/265 lb                           | 120 kg/265 lb                                                 |
| APP                               | No                                                            | No                                      | No                                                            |