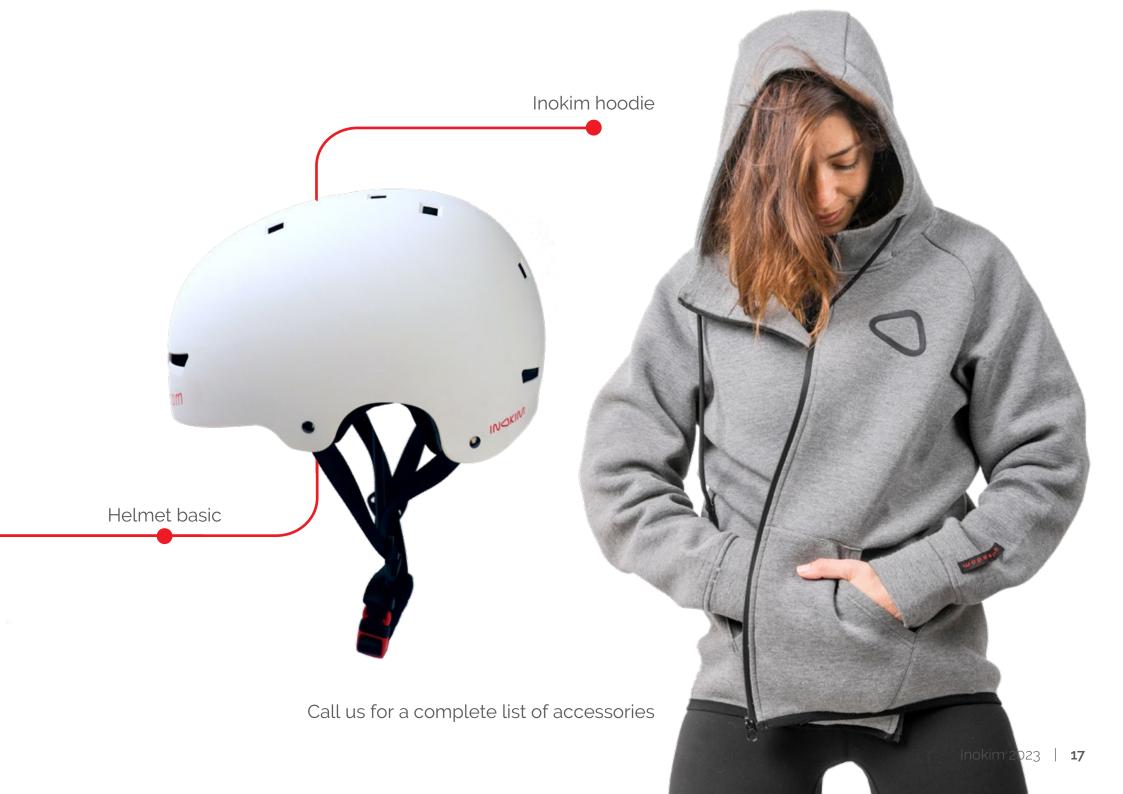

# ACCESSORIES -

Helmet with LED light

|                                   | OX                                                            | ОХО                                     | QUICK <sup>4</sup>                                            |
|-----------------------------------|---------------------------------------------------------------|-----------------------------------------|---------------------------------------------------------------|
| Lithium Battery                   | Hero: 57.6V 13Ah<br>Super: 57.6V 20.8Ah                       | 57.6V 25.6Ah                            | Hero: 50.4V 13Ah<br>Super: 50.4 V 16Ah                        |
| Weight                            | Hero: 26 kg / 57.3 lb<br>Super: 28 kg / 62 lb                 | 33.5 kg / 74 lb                         | Hero: 21.5 kg / 47.4 lb<br>Super: 22.5 kg / 50 lb             |
| Speed                             | 25 km/h, 15.5 mph                                             | 25 km/h, 15.5 mph                       | 25 km/h, 15.5 mph                                             |
| Top Speed manufacturer adjustable | 45 km/h, 27.9 mph                                             | 65 km/h, 40.3 mph                       | 40 km/h, 24.8 mph                                             |
| Top range                         | Hero: up to 60 km / 37 miles<br>Super: up to 95 km / 60 miles | up to 110 km/68 miles                   | Hero: up to 58 km / 36 miles<br>Super: up to 70 km / 44 miles |
| <b>Charging</b> (hours)           | Hero: 7<br>Super: 11                                          | 13.5                                    | Hero: 6.5<br>Super: 7                                         |
| Motor                             | 1000W gearless                                                | 2x1000W gearless                        | 600W gearless                                                 |
| Brakes                            | Front drum brake<br>Rear disc break                           | Front and rear<br>hydraulic disc brakes | Front & rear drum brakes                                      |
| Tires (in)                        | 10x2.5 pneumatic tires                                        | 10x2.5 pneumatic tires                  | 10x2.5 pneumatic tires                                        |
| Folded Size                       | 122x59x54 cm/48x23.2x21.3 in                                  | 122x59x54 cm/48x23.2x21.3 in            | 110x55x25 cm/43.3x21.6x9.8 in                                 |
| Open Size                         | 120x59x130 cm/47x23.2x51.2 in                                 | 120x59x130 cm/47x23.2x51.2 in           | 113x57x120 cm/44.4x22.4x47.2 in                               |
| Load Limit                        | 120 kg/265 lb                                                 | 120 kg/265 lb                           | 120 kg/265 lb                                                 |
| APP                               | No                                                            | No                                      | No                                                            |