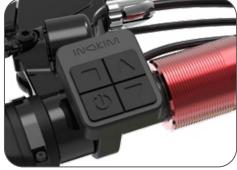

# **ALL-IN-ONE**

- Weight: 21.5-22. 5kg 47.4-50 lb (Herro/Super)
- Speed (electronically limited): 25 km/h | 15.5 MPH (For other speeds info refer to table on page 18)
- Lithium-ion battery: 50.4v 13 Ah / 50.4v 16 Ah (Hero/Super)
- Motor (rated power): 600W gearless | (peak power): 1100W gearless
- Central Control Unit (CCU): with display
- Charge time: 7 hours for full charge
- Top range: up to 58/70 km 36/44 miles (Hero/Super)
- Lights: Integral led front light, rear light
- Brakes: front and rear drum brakes
- Tire size: 10 inch/2.5 pneumatic tires
- Dimension (LxWxH):

# QUICK<sup>4</sup> SCOOTER FEATURES

| Central control unit and display   | Buttons control unit                                                                                                                                                                                                                                                                                                                                                                                                                                                                                                                                                                                                                                                                                                                                                                                                                                                                                                                                                                                                                                                                                                                                                                                                                                                                                                                                                                                                                                                                                                                                                                                                                                                                                                                                                                                                                                                                                                                                                                                                                                                                                                           |
|------------------------------------|--------------------------------------------------------------------------------------------------------------------------------------------------------------------------------------------------------------------------------------------------------------------------------------------------------------------------------------------------------------------------------------------------------------------------------------------------------------------------------------------------------------------------------------------------------------------------------------------------------------------------------------------------------------------------------------------------------------------------------------------------------------------------------------------------------------------------------------------------------------------------------------------------------------------------------------------------------------------------------------------------------------------------------------------------------------------------------------------------------------------------------------------------------------------------------------------------------------------------------------------------------------------------------------------------------------------------------------------------------------------------------------------------------------------------------------------------------------------------------------------------------------------------------------------------------------------------------------------------------------------------------------------------------------------------------------------------------------------------------------------------------------------------------------------------------------------------------------------------------------------------------------------------------------------------------------------------------------------------------------------------------------------------------------------------------------------------------------------------------------------------------|
| Top steering bar                   | Front & rear brake levers                                                                                                                                                                                                                                                                                                                                                                                                                                                                                                                                                                                                                                                                                                                                                                                                                                                                                                                                                                                                                                                                                                                                                                                                                                                                                                                                                                                                                                                                                                                                                                                                                                                                                                                                                                                                                                                                                                                                                                                                                                                                                                      |
| Steering height adjust             | THE RESIDENCE TO SECURE TO |
| Main steering bar                  | T-bar                                                                                                                                                                                                                                                                                                                                                                                                                                                                                                                                                                                                                                                                                                                                                                                                                                                                                                                                                                                                                                                                                                                                                                                                                                                                                                                                                                                                                                                                                                                                                                                                                                                                                                                                                                                                                                                                                                                                                                                                                                                                                                                          |
| Quick folding mechanism            | Quick release latch                                                                                                                                                                                                                                                                                                                                                                                                                                                                                                                                                                                                                                                                                                                                                                                                                                                                                                                                                                                                                                                                                                                                                                                                                                                                                                                                                                                                                                                                                                                                                                                                                                                                                                                                                                                                                                                                                                                                                                                                                                                                                                            |
| Aluminum deck with anti skid grips | 2                                                                                                                                                                                                                                                                                                                                                                                                                                                                                                                                                                                                                                                                                                                                                                                                                                                                                                                                                                                                                                                                                                                                                                                                                                                                                                                                                                                                                                                                                                                                                                                                                                                                                                                                                                                                                                                                                                                                                                                                                                                                                                                              |
| Carrying handle                    | OKIN                                                                                                                                                                                                                                                                                                                                                                                                                                                                                                                                                                                                                                                                                                                                                                                                                                                                                                                                                                                                                                                                                                                                                                                                                                                                                                                                                                                                                                                                                                                                                                                                                                                                                                                                                                                                                                                                                                                                                                                                                                                                                                                           |
| Rear mudguard                      |                                                                                                                                                                                                                                                                                                                                                                                                                                                                                                                                                                                                                                                                                                                                                                                                                                                                                                                                                                                                                                                                                                                                                                                                                                                                                                                                                                                                                                                                                                                                                                                                                                                                                                                                                                                                                                                                                                                                                                                                                                                                                                                                |
|                                    | Front mudguard                                                                                                                                                                                                                                                                                                                                                                                                                                                                                                                                                                                                                                                                                                                                                                                                                                                                                                                                                                                                                                                                                                                                                                                                                                                                                                                                                                                                                                                                                                                                                                                                                                                                                                                                                                                                                                                                                                                                                                                                                                                                                                                 |
| Rear reflector with light          | 10 inch pneumatic tires                                                                                                                                                                                                                                                                                                                                                                                                                                                                                                                                                                                                                                                                                                                                                                                                                                                                                                                                                                                                                                                                                                                                                                                                                                                                                                                                                                                                                                                                                                                                                                                                                                                                                                                                                                                                                                                                                                                                                                                                                                                                                                        |
| 600w gearless motor                | Front drum brake                                                                                                                                                                                                                                                                                                                                                                                                                                                                                                                                                                                                                                                                                                                                                                                                                                                                                                                                                                                                                                                                                                                                                                                                                                                                                                                                                                                                                                                                                                                                                                                                                                                                                                                                                                                                                                                                                                                                                                                                                                                                                                               |
| Rear drum brake                    | Front suspension                                                                                                                                                                                                                                                                                                                                                                                                                                                                                                                                                                                                                                                                                                                                                                                                                                                                                                                                                                                                                                                                                                                                                                                                                                                                                                                                                                                                                                                                                                                                                                                                                                                                                                                                                                                                                                                                                                                                                                                                                                                                                                               |
| Rear suspension                    | Integral head light                                                                                                                                                                                                                                                                                                                                                                                                                                                                                                                                                                                                                                                                                                                                                                                                                                                                                                                                                                                                                                                                                                                                                                                                                                                                                                                                                                                                                                                                                                                                                                                                                                                                                                                                                                                                                                                                                                                                                                                                                                                                                                            |
|                                    | Lithium-ion battery 50V 13Ah 16Ah                                                                                                                                                                                                                                                                                                                                                                                                                                                                                                                                                                                                                                                                                                                                                                                                                                                                                                                                                                                                                                                                                                                                                                                                                                                                                                                                                                                                                                                                                                                                                                                                                                                                                                                                                                                                                                                                                                                                                                                                                                                                                              |
|                                    | ,                                                                                                                                                                                                                                                                                                                                                                                                                                                                                                                                                                                                                                                                                                                                                                                                                                                                                                                                                                                                                                                                                                                                                                                                                                                                                                                                                                                                                                                                                                                                                                                                                                                                                                                                                                                                                                                                                                                                                                                                                                                                                                                              |