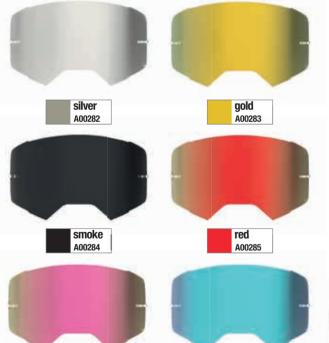

# **CHANGE THE LENS**

Extra Lens Red for Joyride MX Goggle Overview Full Revo coating lens for Overview goggle Anti-scratch treatment

Silicone printed velcro pads Chose your style and color and stick this on the elastic band of the goggle

A00286

cyan

A00287