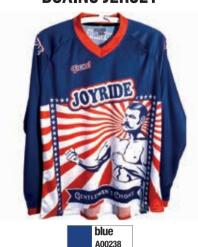

iding.

Ribbed stretch neck collar Micro mesh fiber polyester material Strong construction for durability 100% Polyester Full sublimation print Athletic fit.



**ORIGINAL DESIGNS SINCE 2017** 



# BASIC LOGO JERSEYS





## **HOLO JERSEYS**













black A00231

## MR SMARTED JERSEY



black A00232

#### **BUTCHER JERSEYS**







#### **ICON JERSEYS**





## **HANDS JERSEYS**



## RETRO 90'S JERSEY



white A002117











## **BRAND JERSEY**





## **MARBEL JERSEY**





## **TIE DYE JERSEY**



## **BECAUSE WE ARE ALL UNIQUE**



## **LOGO JERSEY**



white A00206

## **LOGO JERSEY**



black A00207



## **PUNKSHOT JERSEY**





## **PACPAC JERSEY**

A00233



white A00213





## **HUNTER JERSEY**



## **HUNTER JERSEY**



## **MOUNTAIN JERSEY**



## **BOXING JERSEY**















# **PANTS**

Our pant provides the best performance needed for motocross riding from beginner to pro riders with maximum comfort, flexibility and natural movement On the bike.

#### Specifications:

Strong polyester material Ergonomic fit specific for MX riders Adjustable waist with velcro YKK zip

Heat and abrasion resistant Kevlar knee panels to extend pant lifetime Stretch panels to improve mobility on the bike Full sublimation print for more durability

#### Materials:

600D polyester with four-way stretch material where movement needed Kevlar knee pads protection Lining: 100% polyester





Strong YKK zip



Kevlar knee pads protection

# ORIGINAL MOTOCROSS EQUIPMENT SINCE 2017

# **MX RACER PANTS**

These 5 pants' colors and logos are matching with the whole jerseys col