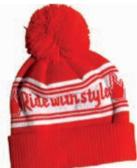

1 pouch.







1. Open elastic band to release the clips



# 10 SECONDS



**3.** Place the new lens on the 6 magnets



## Less than 10 seconds...

**EASY MAGNETIC** 

**LENS CHANGE SYSTEM** 



# VELCRO PADS FOR A TOTAL LOOK

Customize your goggles...





# **CHOSE THE FRAME**







# **CHANGE THE LENS**

Extra Lens Red for Joyride MX Goggle Overview Full Revo coating lens for Overview goggle Anti-scratch treatment



Silicone printed velcro pads Chose your style and color and stick this on the elastic band of the goggle















A00286

cyan

A00287













# CREATE YOUR OWN STYLE 126 COMBOS...





# **ACCESSORIES**

Because design is also in our mind... we've dropped some merchandising stuffs to increase the fun of the brand.





# POMPOM BEANIES





black A00290





red A00291

> multi A00292

A00293









# TRUCKER CAPS







black A00295 red A00296 black-red A00297

# **₹ JERSEYS CUSTOMIZATION**

As all our jerseys are printed by sublimation directly at the factory, we can offer some customization options:

- Rider Name & Race Number
- Sponsors Logos
- Team's logos
- Shop's logos

These data are directly printed by sublimation in the fabric before the cutting and sewing stage.

100% SUBLIMATION PRINT - UNLIMITED LIFETIME PRINT - SUPER STRONG