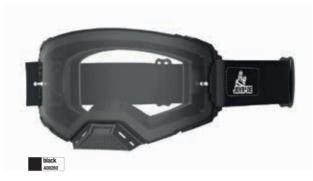

7

# **MX GOGGLES**

The Joyride goggles are specially designed for the mx riders for offraod use with a super large view.

Easy magnetic lenses change system (10 seconds) White or Black Matt TPU Frame 3 Layers Foam Single Magnetic Cylindrical Lens with anti-scratch Metal Tear-off pins Strap with logo and 3 wave anti-slip Removeable nose shell Velcro custom pads for a total look



# **OVERVIEW GOGGLES**

The Joyride Overview goggles are avaiable in 2 colors delivered with clear lens, 2 Joyride logo pads and 1 pouch.







1. Open elastic band to release the clips



# 10 SECONDS



**3.** Place the new lens on the 6 magnets



## Less than 10 seconds...

**EASY MAGNETIC** 

**LENS CHANGE SYSTEM** 



# VELCRO PADS FOR A TOTAL LOOK

Customize your goggles...





# **CHOSE THE FRAME**







# **CHANGE THE LENS**

Extra Lens Red for Joyride MX Goggle Overview Full Revo coating lens for Overview goggle Anti-scratch treatment



Silicone printed velcro pads Chose your style and color and stick this on the elastic band of the goggle















A00286

cyan

A00287













# CREATE YOUR OWN STYLE 126 COMBOS...





# **ACCESSORIES**

Because design is also in our mind... we've dropped some merchandising stuffs to increase the fun of the brand.





# POMPOM BEANIES





black A00290





red A00291

> multi A00292

A00293









# TRUCKER CAPS







black A00295 red A00296 black-red A00297

# **₹ JERSEYS CUSTOMIZATION**

As all our jerseys are printed by sublimation directly at the factory, we can offer some customization options:

- Rider Name & Race Number
- Spon