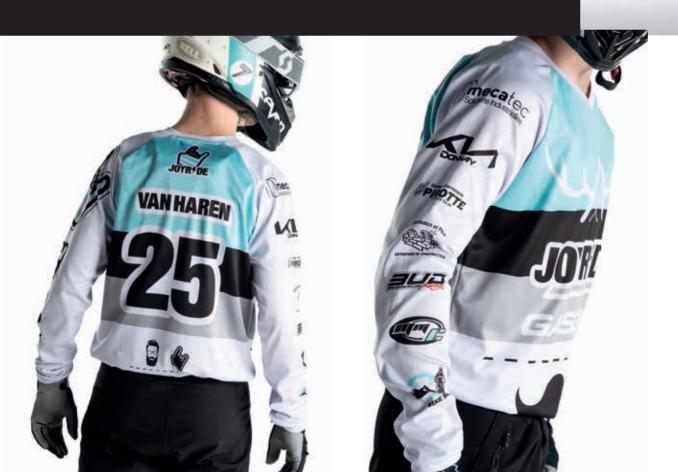

# **₹ JERSEYS CUSTOMIZATION**

As all our jerseys are printed by sublimation directly at the factory, we can offer some customization options:

- Rider Name & Race Number
- Sponsors Logos
- Team's logos
- Shop's logos

These data are directly printed by sublimation in the fabric before the cutting and sewing stage.

100% SUBLIMATION PRINT - UNLIMITED LIFETIME PRINT - SUPER STRONG