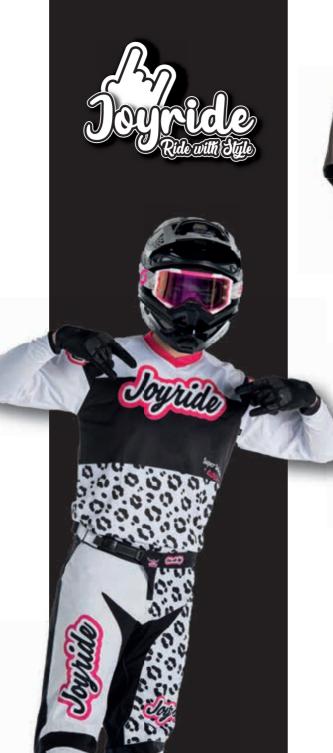

# **JERSEYS**

Designed with comfort and minimal weight in mind, our jerseys offer everything a rider needs...

Breathable and flexible material confort fir for any types of riding.

Ribbed stretch neck collar Micro mesh fiber polyester material Strong construction for durability 100% Polyester Full sublimation print Athletic fit.

## **HANDS JERSEYS**