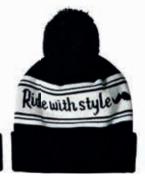

ride logo pads and 1 pouch.







1. Open elastic band to release the clips



# 10 SECONDS



**3.** Place the new lens on the 6 magnets



## Less than 10 seconds...

**EASY MAGNETIC** 

**LENS CHANGE SYSTEM** 



# VELCRO PADS FOR A TOTAL LOOK

Customize your goggles...





# **CHOSE THE FRAME**







# **CHANGE THE LENS**

Extra Lens Red for Joyride MX Goggle Overview Full Revo coating lens for Overview goggle Anti-scratch treatment



Silicone printed velcro pads Chose your style and color and stick this on the elastic band of the goggle















A00286

cyan

A00287













# CREATE YOUR OWN STYLE 126 COMBOS...





# **ACCESSORIES**

Because design is also in our mind... we've dropped some merchandising stuffs to increase the fun of the brand.





# POMPOM BEANIES





black A00290





red A00291

> multi A00292

A00293









# TRUCKER CAPS







black A00295 red A00296 black-red A00297

# **₹ JERSEYS CUSTOMIZATION**

As all our jerseys are printed by sublimation directly at the factory, we can offer some customization options:

- Rider Name & Race Number
- Sponsors Logos
- Team's logos
- Shop's logos

These data are directly printed by sublimation in the fabric before the cutting and sewing stage.

100% SUBLIMATION PRINT - UNLIMITED LIFETIME PRINT - SUPER STRONG