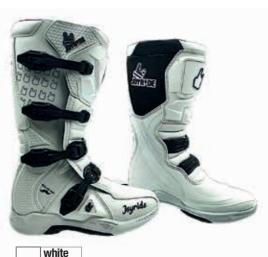

# BOOTS

Joyride boots are advanced multi-material, multi-panel construction boots for limitless off-road use.

Our boots offer a performance fit and high levels of comfort and durability.

#### Outsole:

Durable compound rubber

A00252

A00251

ORIGINAL MOTOCROSS EQUIPMENT SINCE 2017