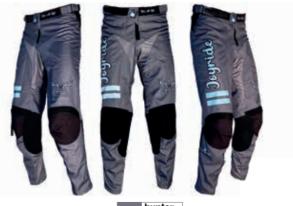

nner to pro riders with maximum comfort, flexibility and natural movement On the bike.

#### Specifications:

Strong polyester material Ergonomic fit specific for MX riders Adjustable waist with velcro YKK zip

Heat and abrasion resistant Kevlar knee panels to extend pant lifetime Stretch panels to improve mobility on the bike Full sublimation print for more durability

#### Materials:

600D polyester with four-way stretch material where movement needed Kevlar knee pads protection Lining: 100% polyester





Strong YKK zip



Kevlar knee pads protection

# ORIGINAL MOTOCROSS EQUIPMENT SINCE 2017

# **MX RACER PANTS**

These 5 pants' colors and logos are matching with the whole jerseys collection...

# One pant fits all the jerseys...









# Custom pants to "Ride With Style"



A00243





# **GLOVES**

The Joyride gloves are ultra-breathable, very flexible and lightweight thanks to their design and materials such as spandex on the top of the hand and Clarino on the palm.

No sweating and top comfort.

Adjustable Velcro cuff closure.

# **FLAG GLOVES**



# TEAM GLOVES









# BOOTS

Joyride boots are advanced multi-material, multi-panel construction boots for limitless off-road use.

Our boots offer a performance fit and high levels of comfort and durability.

#### Upper:

Extra-thick microfiber leather, breathable and high wear resistant wider padded front and rear area offering better comfort and flexibility

#### Reinforcement:

Shock absorber structure made of TPU shaped in front shin plate, toe guard, real calf and ankle protection

#### Closure:

4 replaceable