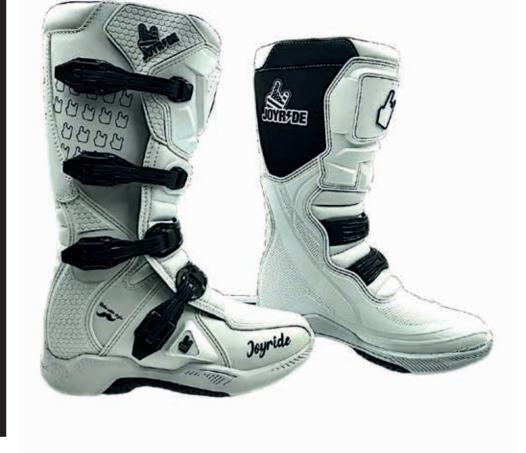

# BOOTS

Joyride boots are advanced multi-material, multi-panel construction boots for limitless off-road use.

Our boots offer a performance fit and high levels of comfort and durability.

#### Upper:

Extra-thick microfiber leather, breathable and high wear resistant wider padded front and rear area offering better comfort and flexibility

#### Reinforcement:

Shock absorber structure made of TPU shaped in front shin plate, toe guard, real calf and ankle protection

#### Closure:

4 replaceable buckles for easy adjustability

#### Outsole:

Durable compound rubber

A00252

A00251

ORIGINAL MOTOCROSS EQUIPMENT SINCE 2017