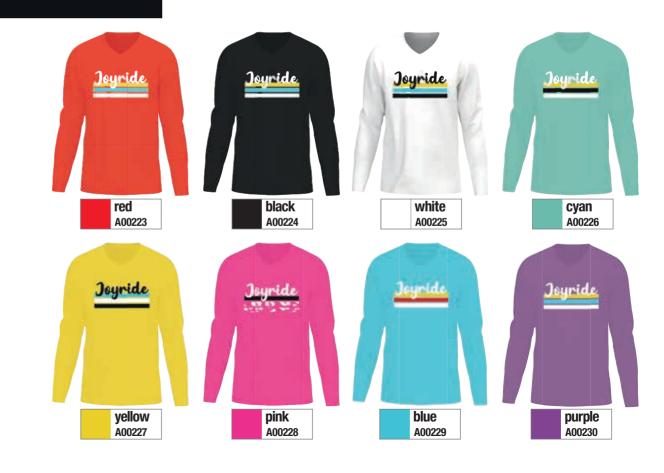

# **JERSEYS**

Designed with comfort and minimal weight in mind, our jerseys offer everything a rider needs...

Breathable and flexible material confort fir for any types of riding.

Ribbed stretch neck collar Micro mesh fiber polyester material Strong construction for durability 100% Polyester Full sublimation print Athletic fit.