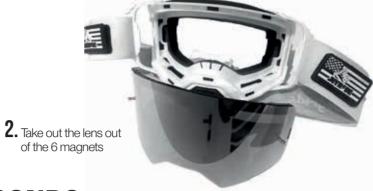

# **MX GOGGLES**

The Joyride goggles are specially designed for the mx riders for offraod use with a super large view.

Easy magnetic lenses change system (10 seconds) White or Black Matt TPU Frame 3 Layers Foam Single Magnetic Cylindrical Lens with anti-scratch Metal Tear-off pins Strap with logo and 3 wave anti-slip Removeable nose shell Velcro custom pads for a total look

# 10 SECONDS

**3.** Place the new lens on the 6 magnets