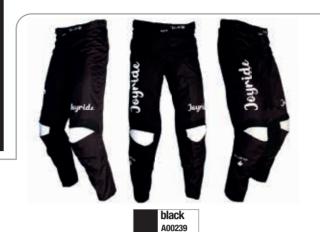

# **PANTS**

Our pant provides the best performance needed for motocross riding from beginner to pro riders with maximum comfort, flexibility and natural movement On the bike.

#### Specifications:

Strong polyester material Ergonomic fit specific for MX riders Adjustable waist with velcro YKK zip

Heat and abrasion resistant Kevlar knee panels to extend pant lifetime Stretch panels to improve mobility on the bike Full sublimation print for more durability

#### Materials:

600D polyester with four-way stretch material where movement needed Kevlar knee pads protection Lining: 100% polyester

Strong YKK zip

Kevlar knee pads protection