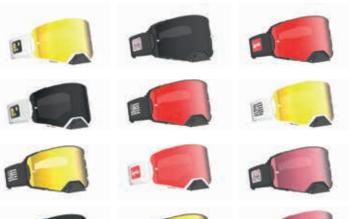

# **MX GOGGLES**

The Joyride goggles are specially designed for the mx riders for offraod use with a super large view.

Easy magnetic lenses change system (10 seconds) White or Black Matt TPU Frame 3 Layers Foam Single Magnetic Cylindrical Lens with anti-scratch Metal Tear-off pins Strap with logo and 3 wave anti-slip Removeable nose shell Velcro custom pads for a total look

# CREATE YOUR OWN STYLE 126 COMBOS...