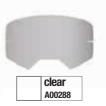

# **OVERVIEW GOGGLES**

The Joyride Overview goggles are avaiable in 2 colors delivered with clear lens, 2 Joyride logo pads and 1 pouch.

1. Open elastic band to release the clips

# **CHANGE THE LENS**

Extra Lens Red for Joyride MX Goggle Overview Full Revo coating lens for Overview goggle Anti-scratch treatment

Silicone printed velcro pads Chose your style and color and stick this on the elastic band of the goggle