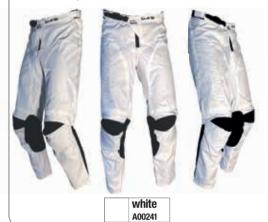

# **PANTS**

Our pant provides the best performance needed for motocross riding from beginner to pro riders with maximum comfort, flexibility and natural movement On the bike.

#### Specifications:

Strong polyester material Ergonomic fit specific for MX riders Adjustable waist with velcro YKK zip

Heat and abrasion resistant Kevlar knee panels to extend pant lifetime Stretch panels to improve mobility on the bike Full sublimation print for more durability

#### Materials:

600D polyester with four-way stretch material where movement needed Kevlar knee pads protection Lining: 100% polyester

Strong YKK zip

Kevlar knee pads protection