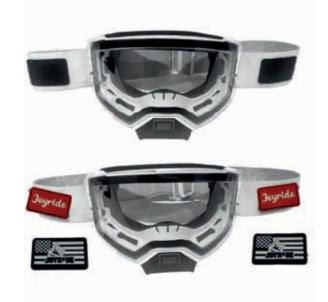

# **MX GOGGLES**

The Joyride goggles are specially designed for the mx riders for offraod use with a super large view.

Easy magnetic lenses change system (10 seconds) White or Black Matt TPU Frame 3 Layers Foam Single Magnetic Cylindrical Lens with anti-scratch Metal Tear-off pins Strap with logo and 3 wave anti-slip Removeable nose shell Velcro custom pads for a total look

# **OVERVIEW GOGGLES**

The Joyride Overview goggles are avaiable in 2 colors delivered with clear lens, 2 Joyride logo pads and 1 pouch.

1. Open elastic band to release the clips