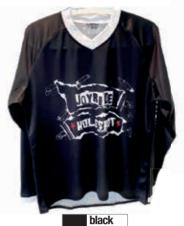

ith comfort and minimal weight in mind, our jerseys offer everything a rider needs...

Breathable and flexible material confort fir for any types of riding.

Ribbed stretch neck collar Micro mesh fiber polyester material Strong construction for durability 100% Polyester Full sublimation print Athletic fit.



**ORIGINAL DESIGNS SINCE 2017** 



# BASIC LOGO JERSEYS





## **HOLO JERSEYS**













black A00231

## MR SMARTED JERSEY



black A00232

#### **BUTCHER JERSEYS**







#### **ICON JERSEYS**





## **HANDS JERSEYS**



## RETRO 90'S JERSEY



white A002117











## **BRAND JERSEY**





## **MARBEL JERSEY**





## **TIE DYE JERSEY**



## **BECAUSE WE ARE ALL UNIQUE**



## **LOGO JERSEY**



white A00206

## **LOGO JERSEY**



black A00207



## **PUNKSHOT JERSEY**





## **PACPAC JERSEY**

A00233



white A00213





## **HUNTER JERSEY**



## **HUNTER JERSEY**



## **MOUNTAIN JERSEY**



## **BOXING JERSEY**















# **PANTS**

Our pant provides the best performance needed for motocross riding from beginner to pro riders with maximum comfort, flexibility and natural movement On the bike.

#### Specifications:

Strong polyester material Ergonomic fit specific for MX riders Adjustable waist with velcro YKK zip

Heat and abrasion resistant Kevlar knee panels to extend pant lifetime Stretch panels to improve mobility on the bike Full sublimation print for more durability

#### Materials:

600D polyester with four-way stretch material where movement needed Kevlar knee pads protection Lining: 100% polyester





Strong YKK zip



Kevlar knee pad