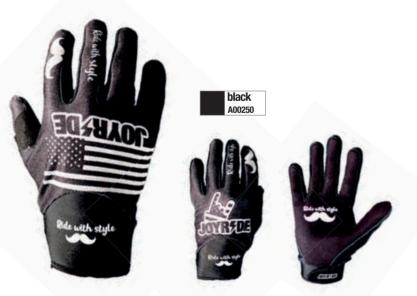

# **GLOVES**

The Joyride gloves are ultra-breathable, very flexible and lightweight thanks to their design and materials such as spandex on the top of the hand and Clarino on the palm.

No sweating and top comfort.

Adjustable Velcro cuff closure.