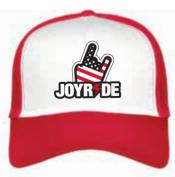

10 SECONDS



**3.** Place the new lens on the 6 magnets



## Less than 10 seconds...

**EASY MAGNETIC** 

**LENS CHANGE SYSTEM** 



# VELCRO PADS FOR A TOTAL LOOK

Customize your goggles...





# **CHOSE THE FRAME**







# **CHANGE THE LENS**

Extra Lens Red for Joyride MX Goggle Overview Full Revo coating lens for Overview goggle Anti-scratch treatment



Silicone printed velcro pads Chose your style and color and stick this on the elastic band of the goggle















A00286

cyan

A00287













# CREATE YOUR OWN STYLE 126 COMBOS...





# **ACCESSORIES**

Because design is also in our mind... we've dropped some merchandising stuffs to increase the fun of the brand.





# POMPOM BEANIES





black A00290





red A00291

> multi A00292

A00293









# TRUCKER CAPS







black A00295 red A00296 black-red A00297

# **₹ JERSEYS CUSTOMIZATION**

As all our jerseys are printed by sublimation directly at the factory, we can offer some customization options:

- Rider Name & Race Number
- Sponsors Logos
- Team's logos
- Shop's logos

These data are directly printed by sublimation in the fabric before the cutting and sewing stage.

100% SUBLIMATION PRINT - UNLIMITED LIFETIME PRINT - SUPER STRONG