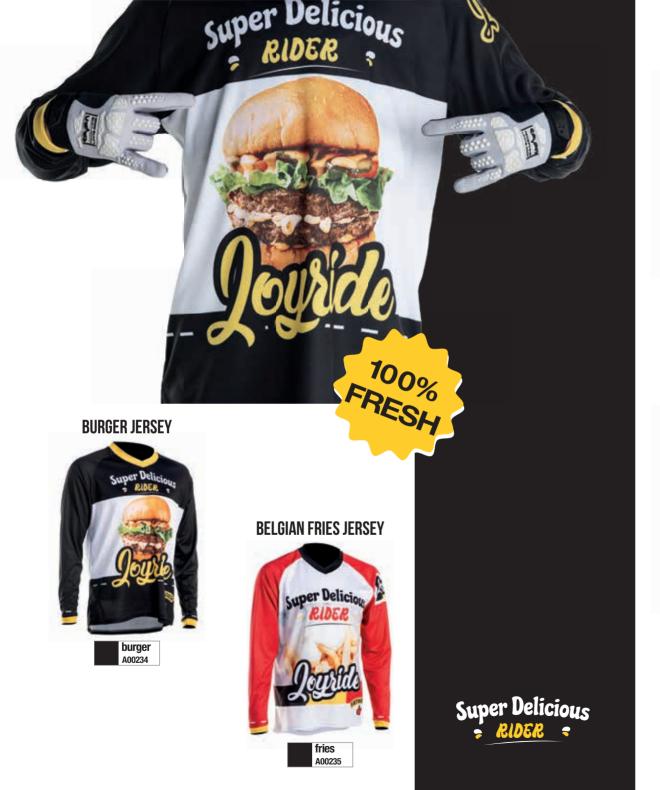

# **JERSEYS**

Designed with comfort and minimal weight in mind, our jerseys offer everything a rider needs...

Breathable and flexible material confort fir for any types of riding.

Ribbed stretch neck collar Micro mesh fiber polyester material Strong construction for durability 100% Polyester Full sublimation print Athletic fit.



**ORIGINAL DESIGNS SINCE 2017** 



# BASIC LOGO JERSEYS





## **HOLO JERSEYS**













black A00231

## MR SMARTED JERSEY



black A00232

#### **BUTCHER JERSEYS**







#### **ICON JERSEYS**





## **HANDS JERSEYS**



## RETRO 90'S JERSEY



white A002117











## **BRAND JERSEY**





## **MARBEL JERSEY**





## **TIE DYE JERSEY**



## **BECAUSE WE ARE ALL UNIQUE**



## **LOGO JERSEY**



white A00206

## **LOGO JERSEY**



black A00207



## **PUNKSHOT JERSEY**





## **PACPAC JERSEY**

A00233



white A00213





## **HUNTER JERSEY**



## **HUNTER JERSEY**



## **MOUNTAIN JERSEY**



## **BOXING JERSEY**















# **PANTS**

Our pant provides the best performance needed for motocross riding from beginner to pro riders with maximum comfort, flexibility and natural movement On the bike.

#### Specifications:

Strong polyester material Ergonomic fit specific for MX riders Adjustable waist with velcro YKK zip

Heat and abrasion resistant Kevlar knee panels to extend pant lifetime Stretch panels to improve mobility on the bike Full sublimation print for more durability

#### Materials:

600D polyester with four-way stretch material where movement needed Kevlar knee pads protection Lining: 100% polyester





Strong