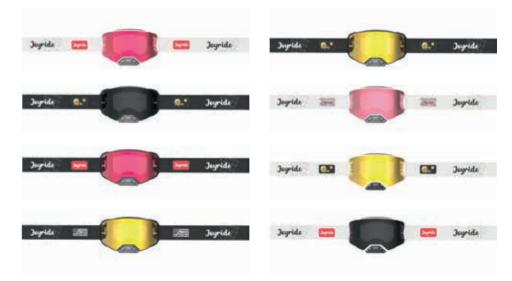

# **MX GOGGLES**

The Joyride goggles are specially designed for the mx riders for offraod use with a super large view.

Easy magnetic lenses change system (10 seconds) White or Black Matt TPU Frame 3 Layers Foam Single Magnetic Cylindrical Lens with anti-scratch Metal Tear-off pins Strap with logo and 3 wave anti-slip Removeable nose shell Velcro custom pads for a total look

# CREATE YOUR OWN STYLE 126 COMBOS...