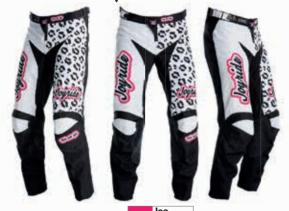

# **PANTS**

Our pant provides the best performance needed for motocross riding from beginner to pro riders with maximum comfort, flexibility and natural movement On the bike.

#### Specifications:

Strong polyester material Ergonomic fit specific for MX riders Adjustable waist with velcro YKK zip

Heat and abrasion resistant Kevlar knee panels to extend pant lifetime Stretch panels to improve mobility on the bike Full sublimation print for more durability

#### Materials:

600D polyester with four-way stretch material where movement needed Kevlar knee pads protection Lining: 100% polyester

Strong YKK zip

Kevlar knee pads protection