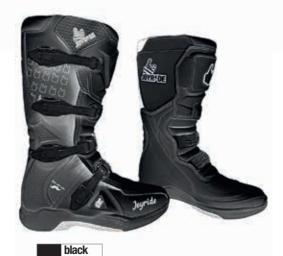

# BOOTS

Joyride boots are advanced multi-material, multi-panel construction boots for limitless off-road use.

Our boots offer a performance fit and high levels of comfort and durability.

#### Outsole:

Durable compound rubber

A00252

A00251

ORIGINAL MOTOCROSS EQUIPMENT SINCE 2017