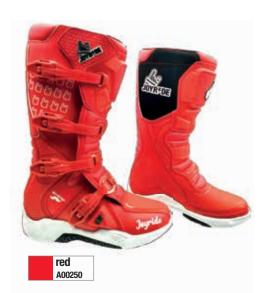

# BOOTS

Joyride boots are advanced multi-material, multi-panel construction boots for limitless off-road use.

Our boots offer a performance fit and high levels of comfort and durability.

#### Outsole:

Durable compound rubber

A00252

A00251

ORIGINAL MOTOCROSS EQUIPMENT SINCE 2017