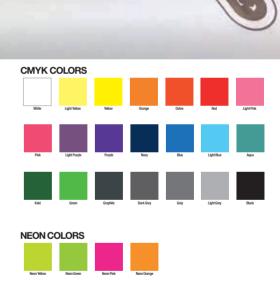

# **₹ JERSEYS CUSTOMIZATION**

As all our jerseys are printed by sublimation directly at the factory, we can offer some customization options:

- Rider Name & Race Number
- Sponsors Logos
- Team's logos
- Shop's logos

These data are directly printed by sublimation in the fabric before the cutting and sewing stage.

100% SUBLIMATION PRINT - UNLIMITED LIFETIME PRINT - SUPER STRONG