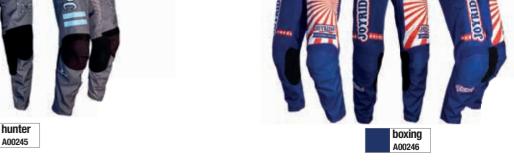

er to pro riders with maximum comfort, flexibility and natural movement On the bike.

#### Specifications:

Strong polyester material Ergonomic fit specific for MX riders Adjustable waist with velcro YKK zip

Heat and abrasion resistant Kevlar knee panels to extend pant lifetime Stretch panels to improve mobility on the bike Full sublimation print for more durability

#### Materials:

600D polyester with four-way stretch material where movement needed Kevlar knee pads protection Lining: 100% polyester





Strong YKK zip



Kevlar knee pads protection

# ORIGINAL MOTOCROSS EQUIPMENT SINCE 2017

# **MX RACER PANTS**

These 5 pants' colors and logos are matching with the whole jerseys collection...

# One pant fits all the jerseys...









# Custom pants to "Ride With Style"



A00243





# **GLOVES**

The Joyride gloves are ultra-breathable, very flexible and lightweight thanks to their design and materials such as spandex on the top of the hand and Clarino on the palm.

No sweating and top comfort.

Adjustable Velcro cuff closure.

# **FLAG GLOVES**



# TEAM GLOVES









# BOOTS

Joyride boots are advanced multi-material, multi-panel construction boots for limitless off-road use.

Our boots offer a performance fit and high levels of comfort and durability.

#### Upper:

Extra-thick microfiber leather, breathable and high wear resistant wider padded front and rear area offering better comfort and flexibility

#### Reinforcement:

Shock absorber structure made of TPU shaped in front shin plate, toe guard, real calf and ankle protection

#### Closure:

4 replaceable bu