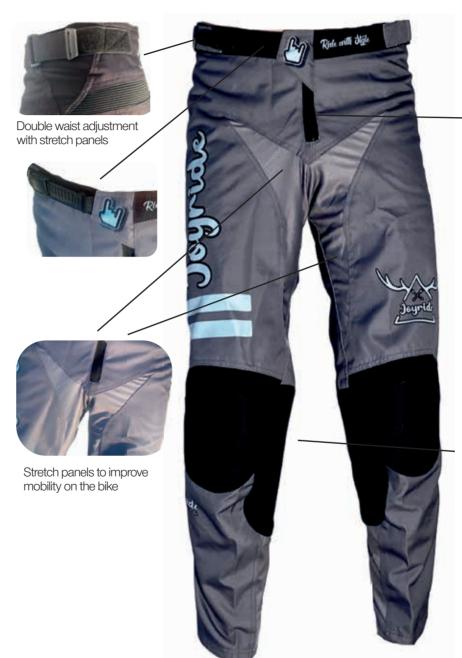

# **PANTS**

Our pant provides the best performance needed for motocross riding from beginner to pro riders with maximum comfort, flexibility and natural movement On the bike.

#### Specifications:

Strong polyester material Ergonomic fit specific for MX riders Adjustable waist with velcro YKK zip

Heat and abrasion resistant Kevlar knee panels to extend pant lifetime Stretch panels to improve mobility on the bike Full sublimation print for more durability

#### Materials:

600D polyester with four-way stretch material where movement needed Kevlar knee pads protection Lining: 100% polyester

Strong YKK zip

Kevlar knee pads protection