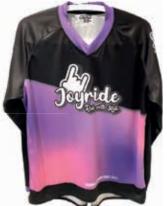

# **JERSEYS**

Designed with comfort and minimal weight in mind, our jerseys offer everything a rider needs...

Breathable and flexible material confort fir for any types of riding.

Ribbed stretch neck collar Micro mesh fiber polyester material Strong construction for durability 100% Polyester Full sublimation print Athletic fit.