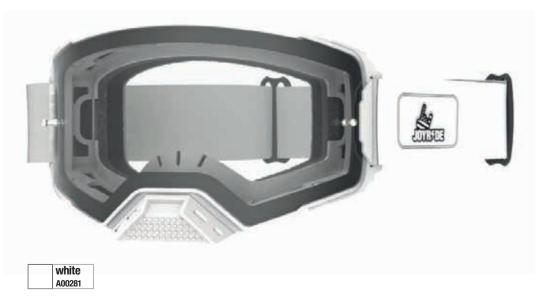

# **MX GOGGLES**

The Joyride goggles are specially designed for the mx riders for offraod use with a super large view.

Easy magnetic lenses change system (10 seconds) White or Black Matt TPU Frame 3 Layers Foam Single Magnetic Cylindrical Lens with anti-scratch Metal Tear-off pins Strap with logo and 3 wave anti-slip Removeable nose shell Velcro custom pads for a total look

# **OVERVIEW GOGGLES**

The Joyride Overview goggles are avaiable in 2 colors delivered with clear lens, 2 Joyride logo pads and 1 pouch.

1. Open elastic band to release the clips