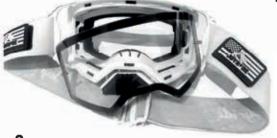

# **OVERVIEW GOGGLES**

The Joyride Overview goggles are avaiable in 2 colors delivered with clear lens, 2 Joyride logo pads and 1 pouch.

1. Open elastic band to release the clips