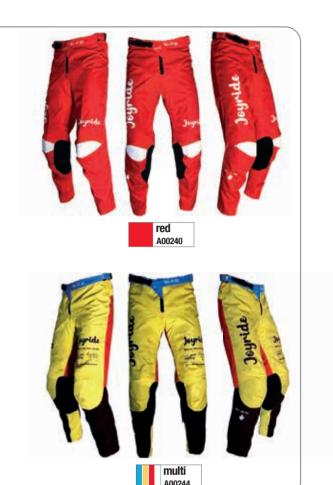

# **MX RACER PANTS**

These 5 pants' colors and logos are matching with the whole jerseys collection...

# One pant fits all the jerseys...

# Custom pants to "Ride With Style"

A00243