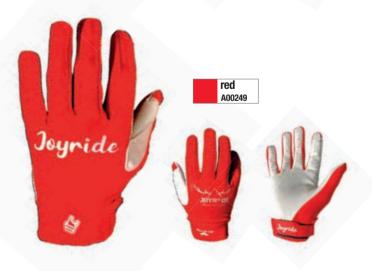

# **GLOVES**

The Joyride gloves are ultra-breathable, very flexible and lightweight thanks to their design and materials such as spandex on the top of the hand and Clarino on the palm.

No sweating and top comfort.

Adjustable Velcro cuff closure.

# **FLAG GLOVES**

# TEAM GLOVES