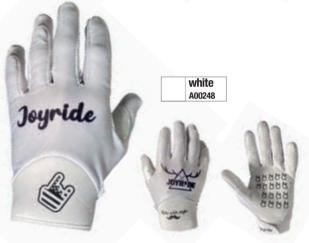

# **GLOVES**

The Joyride gloves are ultra-breathable, very flexible and lightweight thanks to their design and materials such as spandex on the top of the hand and Clarino on the palm.

No sweating and top comfort.

Adjustable Velcro cuff closure.

# **FLAG GLOVES**

# TEAM GLOVES