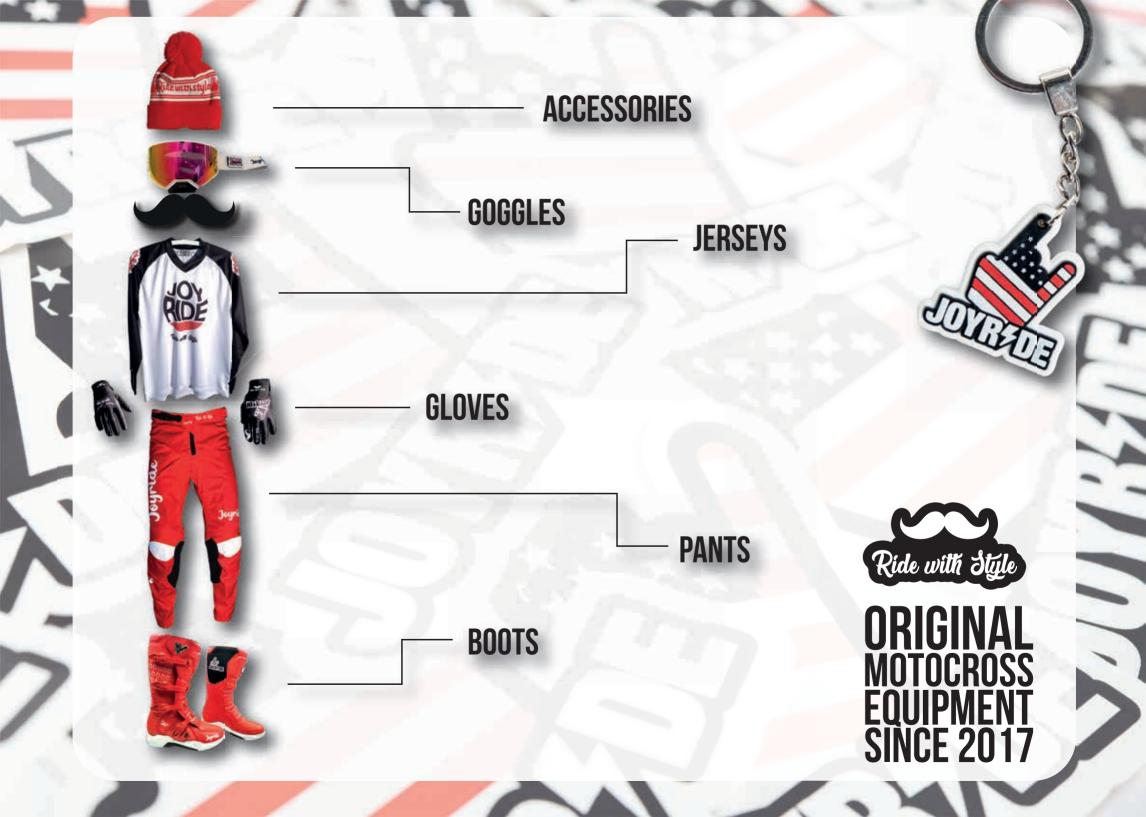

# **ACCESSORIES**

Because design is also in our mind... we've dropped some merchandising stuffs to increase the fun of the brand.

# **JERSEYS**

Designed with comfort and minimal weight in mind, our jerseys offer everything a rider needs...

Breathable and flexible material confort fir for any types of riding.

Ribbed stretch neck collar Micro mesh fiber polyester material Strong construction for durability 100% Polyester Full sublimation print Athletic fit.

# **PANTS**

Our pant provides the best performance needed for motocross riding from beginner to pro riders with maximum comfort, flexibility and natural movement On the bike.

# **GLOVES**

The Joyride gloves are ultra-breathable, very flexible and lightweight thanks to their design and materials such as spandex on the top of the hand and Clarino on the palm.

No sweating and top comfort.

# BOOTS

Joyride boots are advanced multi-material, multi-panel construction boots for limitless off-road use.

Our boots offer a performance fit and high levels of comfort and durability.