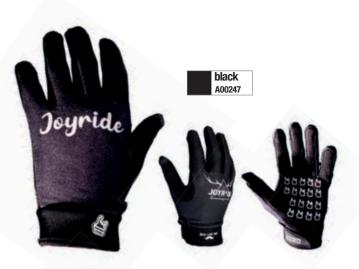

# **GLOVES**

The Joyride gloves are ultra-breathable, very flexible and lightweight thanks to their design and materials such as spandex on the top of the hand and Clarino on the palm.

No sweating and top comfort.

Adjustable Velcro cuff closure.

# **FLAG GLOVES**

# TEAM GLOVES