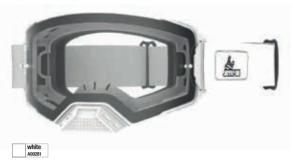

017

# **MX GOGGLES**

The Joyride goggles are specially designed for the mx riders for offraod use with a super large view.

Easy magnetic lenses change system (10 seconds) White or Black Matt TPU Frame 3 Layers Foam Single Magnetic Cylindrical Lens with anti-scratch Metal Tear-off pins Strap with logo and 3 wave anti-slip Removeable nose shell Velcro custom pads for a total look



# **OVERVIEW GOGGLES**

The Joyride Overview goggles are avaiable in 2 colors delivered with clear lens, 2 Joyride logo pads and 1 pouch.







1. Open elastic band to release the clips



# 10 SECONDS



**3.** Place the new lens on the 6 magnets



## Less than 10 seconds...

**EASY MAGNETIC** 

**LENS CHANGE SYSTEM** 



# VELCRO PADS FOR A TOTAL LOOK

Customize your goggles...





# **CHOSE THE FRAME**







# **CHANGE THE LENS**

Extra Lens Red for Joyride MX Goggle Overview Full Revo coating lens for Overview goggle Anti-scratch treatment



Silicone printed velcro pads Chose your style and color and stick this on the elastic band of the goggle















A00286

cyan

A00287













# CREATE YOUR OWN STYLE 126 COMBOS...





# **ACCESSORIES**

Because design is also in our mind... we've dropped some merchandising stuffs to increase the fun of the brand.





# POMPOM BEANIES





black A00290





red A00291

> multi A00292

A00293









# TRUCKER CAPS







black A00295 red A00296 black-red A00297

# **₹ JERSEYS CUSTOMIZATION**

As all our jerseys are printed by sublimation directly at the factory, we can offer some customization options:

- Rider Name & Race Number
- Sp