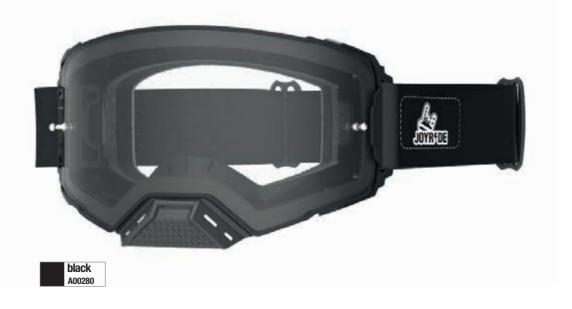

# **MX GOGGLES**

The Joyride goggles are specially designed for the mx riders for offraod use with a super large view.

Easy magnetic lenses change system (10 seconds) White or Black Matt TPU Frame 3 Layers Foam Single Magnetic Cylindrical Lens with anti-scratch Metal Tear-off pins Strap with logo and 3 wave anti-slip Removeable nose shell Velcro custom pads for a total look

# **OVERVIEW GOGGLES**

The Joyride Overview goggles are avaiable in 2 colors delivered with clear lens, 2 Joyride logo pads and 1 pouch.

1. Open elastic band to release the clips