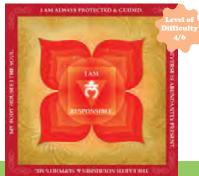

Root Chakra 300 pieces SKU: W211K300

The 4 petaled Root or Base chakra is a hard working centre from which we incarnate, survive, develop an identity & strive to Be more. Its direct connection to the crown chakra inspires our restlessness, urges us to evolve and inspires us to know God. Relevant whimsies and patterns within the puzzle act to ground us, to connect us and re-Mind us! The revitalizing shades of red act directly on our capacity to receive prana and replenish the physical body.