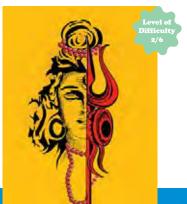

**Shivohum 88 pieces** SKU: MSPC0036

| Keyline         | Random Cut with Whimsy |
|-----------------|------------------------|
| Puzzle Size     | 140 x 180 mm Portrait  |
| Tin Size        | 100 x 71 x 50 mm       |
| Packaged Weight | 0,2 kg                 |
|                 |                        |

Our Hindu Series is specifically designed to honour the Indian Diaspora in South Africa, especially in our home base, Durban.

The Hindu Series will be developed in the coming years to include the various deities and saints of Hinduism, sacred spaces and celebrations such as Deepavali, Holi, Navaratri & MahaShivaratri. To begin the series, we chose Ganesh as the primary deity to bless our intentions and support us through all challenges as they arise.