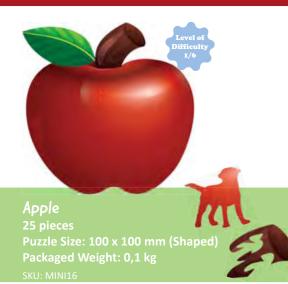

30 Decade
31 pieces
Puzzle Size: 120 x 120 mm (Shaped)
Packaged Weight: 0,1 kg
SKU: MINI17

France Country
24 pieces
Puzzle Size: 123 x 120 mm (Shaped)
Packaged Weight: 0,1 kg
SKU: MINI18

Puzzle Treats | Soul Puzzles www.soulpuzzles.com