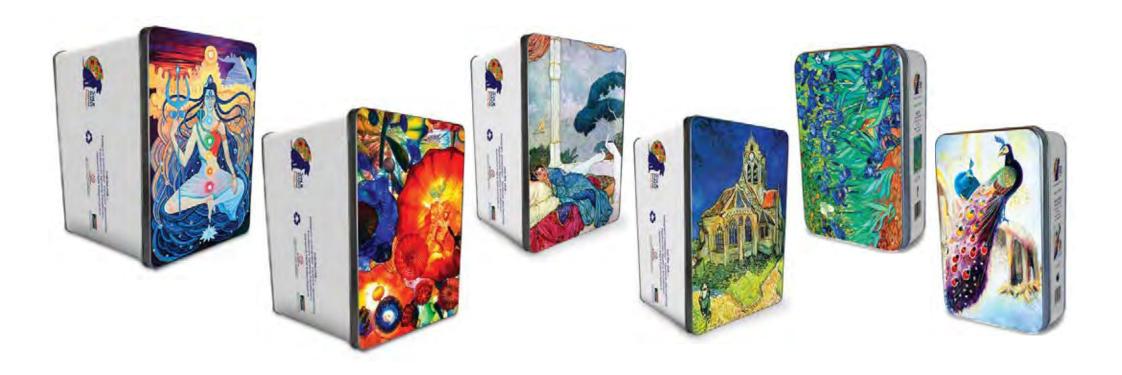

**Buddah 132 pieces**SKU: W223K132-1

**Irises 132 pieces**SKU: W223K132-2

Peacocks
132 pieces
SKU: W223K132-3

Madonna & Child 132 pieces SKU: W223K132-4

| Keyline         | Random Cut with Whimsy          |
|-----------------|---------------------------------|
| Puzzle Size     | 400 x 540 mm Portrait/Landscape |
| Tin Size        | 255 x 175 x 150 mm              |
| Packaged Weight | 0,8 kg                          |

#### Medium Design

The Great Wave off Kanagawa 264 pieces
SKU: W224K264-1

Pregnant Pause 264 pieces
SKU: W224K264-2

Red Eiffel Tower 264 pieces SKU: W224K264-3

The Church at Auvers 264 pieces SKU: W224K264-4

**Murano 584 pieces** SKU: W225K584-1

Seascape at Saintes-Maries 584 pieces SKU: W225K584-2

Cafè Terrace at Night 584 pieces SKU: W225K584-3

**SivaSakti 584 pieces**SKU: W225K584-4

We call it Beyond Chaos ... a random cut without whimsies that encourages focus, eye hand coordination and moving beyond the chaotic thoughts into a quieter mind space. With practice, we may even achieve STILLNESS within. But if you're not in the mood for meditative puzzling, it is a great fun cut that challenges your left brain to communicate effectively with your right brain.