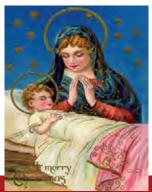

#### Design 3: The Nativity

This keyline tells the Christmas story with appropriate whimsies of the 3 wise men, angels & the Nativity.

Vintage Madonna & Child 88 pieces SKU: CPC0022

Relic Madonna & Child 88 pieces SKU: CPC0023