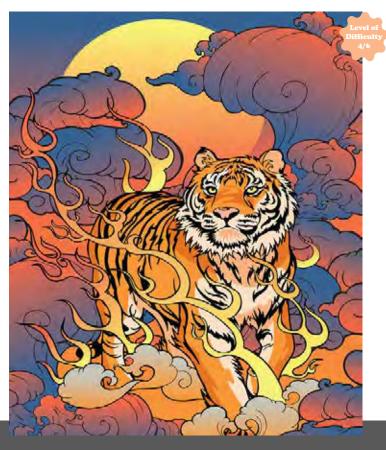

Chinese astrology is a lunar based system that assigns an animal and its attributes to each year in a repeating twelve-year cycle.

The Year of the Tiger is a year of transformation, developing abundance through living passionately & purposefully.

Coming soon:

2024 - Year of the Dragon

2025 - Year of the Snake

2026 - Year of the Horse

Year of the Tiger 222 pieces

SKU: W601K222

Chinese Astrology Series | Soul Puzzles www.soulpuzzles.com