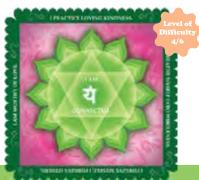

Heart Chakra 313 pieces SKU: W214K313

The 12 petaled Heart chakra is beautifully represented in its primary colours of pink & green. Filled with relevant whimsies and edged with engraved hearts, this is a puzzle for those choosing to receive & share love, to rescind fear, to feel connected to self and others. We must all remember that we breathe to LOVE. That the answer to every dilemma is LOVE.