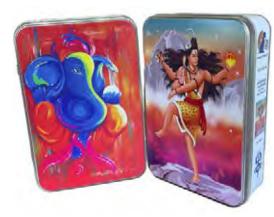

Our Hindu Series is specifically designed to honour the Indian Diaspora in South Africa, especially in our home base, Durban.

The Hindu Series will be developed in the coming years to include the various deities and saints of Hinduism, sacred spaces and celebrations such as Deepavali, Holi, Navaratri & MahaShivaratri. To begin the series, we chose Ganesh as the primary deity to bless our intentions and support us through all challenges as they arise.

Hindu Series | Soul Puzzles www.soulpuzzles.com

148 pieces of celebrating Satyam, Shivam, Sundarum. Appropriately themed whimsies. Image printed directly to wood. The Nataraja honours the eternal dance, that cosmic flow that animates all life and ensures evolution through learning, our Nataraja puzzle features dancers and temples, Aum signs and words of power. It is a personal pilgrimage of aligning and balancing Self while banishing the shadows within.

Hindu Series | Soul Puzzles www.soulpuzzles.com

Nataraja SKU: W221K783-2

Keyline **Tessellated with Whimsy Puzzle Size** 540 x 750 mm Portrait Tin Size 255 x 175 x 100 mm Packaged Weight 1,2 kg

Send us your own image.