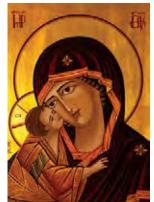

### Pilgrimage Series

Angel Abundance Cut
444 large pieces

Lourdes Vintage Travel Collage SKU: W102K444-1

SKU: W102K4

Madonna & Child SKU: W102K444-2

The Annunciation SKU: W102K444-3

KeylineRandom Cut with WhimsyPuzzle Size540 x 750 mm PortraitTin Size255 x 175 x 150 mmPackaged Weight1,2 kg

Predominantly Christian themed whimsies celebrate The Annunciation from the Book of Hours.

Also available as Lourdes Vintage Travel Collage and the Madonna

Whimsy images are from the Lourdes Vintage Travel Collage.