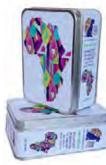

### Africa Series

| Keyline         | Random Cut with Whimsy |
|-----------------|------------------------|
| Puzzle Size     | 455 x 455 mm Square    |
| Tin Size        | 166 x 166 x 100 mm     |
| Packaged Weight | 1 kg                   |

The Prayer for Africa is our pride and joy as we work at creating Peace ... piece by piece.

Layers upon layers of meaning are interwoven into the 9 square quilt like image. 108 shapes of Africa that fit snugly into the rivers of our beautiful continent. Women of Africa whimsies with a full range of daily essentials on their heads. Hands that help, heal, soothe and pray. African words of prayer, invocation & values engraved on puzzle pieces. Inculded is an information sheet that translate those words.

Image printed directly to premium quality wood. Suitable as gifts for all personal and corporate occasions. Bespoke engraving or branding / logos / names & date details etc. available for larger orders.

Prayer for Africa 327 pieces

Africa Series | Soul Puzzles www.soulpuzzles.com