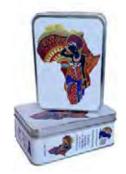

### Africa Series

| Keyline         | Random Cut with Whimsy |
|-----------------|------------------------|
| Puzzle Size     | 455 x 455 mm Square    |
| Tin Size        | 166 x 166 x 100 mm     |
| Packaged Weight | 1 kg                   |

The Prayer for Africa is our pride and joy as we work at creating Peace ... piece by piece.

Layers upon layers of meaning are interwoven into the 9 square quilt like image. 108 shapes of Africa that fit snugly into the rivers of our beautiful continent. Women of Africa whimsies with a full range of daily essentials on their heads. Hands that help, heal, soothe and pray. African words of prayer, invocation & values engraved on puzzle pieces. Inculded is an information sheet that translate those words.

Image printed directly to premium quality wood. Suitable as gifts for all personal and corporate occasions. Bespoke engraving or branding / logos / names & date details etc. available for larger orders.

Prayer for Africa 327 pieces

Africa Series | Soul Puzzles www.soulpuzzles.com