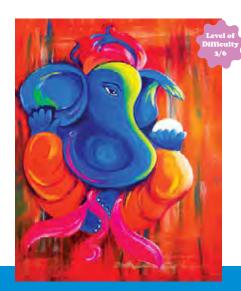

Our Hindu Series is specifically designed to honour the Indian Diaspora in South Africa, especially in our home base, Durban.

The Hindu Series will be developed in the coming years to include the various deities and saints of Hinduism, sacred spaces and celebrations such as Deepavali, Holi, Navaratri & MahaShivaratri. To begin the series, we chose Ganesh as the primary deity to bless our intentions and support us through all challenges as they arise.

The Hindu Series is also available as personalised bespoke puzzles for weddings and other events.

| Keyline         | Random Cut with Whimsy |
|-----------------|------------------------|
| Puzzle Size     | 275 x 350 mm Portrait  |
| Tin Size        | 214 x 141 x 50 mm      |
| Packaged Weight | 0,5 kg                 |