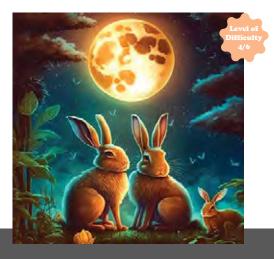

Year of the Rabbit 330 pieces SKU: W604K330

| Keyline            | Random Cut with Whimsy            |
|--------------------|-----------------------------------|
| Puzzle Size        | 150 x 200 mm Shaped               |
| Tin Size           | 100 x 71 x 50 mm/Organza Gift Bag |
| Packaged<br>Weight | 0,2 kg                            |

Rabbit Shaped
44 pieces
SKU: W603K44

| Keyline            | Random Cut with Whimsy |
|--------------------|------------------------|
| Puzzle Size        | 110 x 110 mm Shaped    |
| Package            | Organza Gift Bag       |
| Packaged<br>Weight | 0,1 kg                 |

Rabbit Duo
16 pieces
SKU: W602K16

Chinese Astrology Series | Soul Puzzles