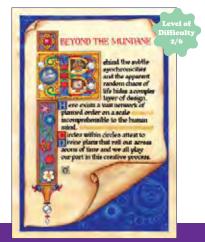

### Medieval Illuminations Series

#### Coming Soon

#### Medieval Illuminations Series

The sacred art of illumination is the blending of imagery and text; ideas and concepts expressed through words, colours, patterns & symbolism. At its core, it is a creative act of love & devotion, a way of communing with the Divine. Each illumination is a meditation, a quiet space of Being, a gathering of self toward Self. As such, every puzzle in this series presents an opportunity to reconnect within, to explore the past from a different perspective & to heal.

Beautifully imagined and crafted by Tania Crossingham, the original illuminations are hand painted on parchment or calf skin and embellished with gold leaf. Visit www.tania-crossingham.com for additional information about the artist.

The Medieval Illumination Series presents a variety of images, cuts & difficulty levels in keeping with the ever-fluctuating needs of any pathway of awareness. Ranging from beginners level with extra-large random cut pieces to difficult more complicated cuts and whimsical pieces, they cater for all ages and stages of life, young and old hands and eyes.