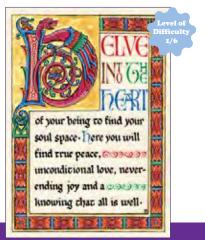

#### Medieval Illuminations Series

The sacred art of illumination is the blending of imagery and text; ideas and concepts expressed through words, colours, patterns & symbolism. At its core, it is a creative act of love & devotion, a way of communing with the Divine. Each illumination is a meditation, a quiet space of Being, a gathering of self toward Self. As such, every puzzle in this series presents an opportunity to reconnect within, to explore the past from a different perspective & to heal.

Beautifully imagined and crafted by Tania Crossingham, the original illuminations are hand painted on parchment or calf skin and embellished with gold leaf. Visit www.tania-crossingham.com for additional information about the artist.

The Medieval Illumination Series presents a variety of images, cuts & difficulty levels in keeping with the ever-fluctuating needs of any pathway of awareness. Ranging from beginners level with extra-large random cut pieces to difficult more complicated cuts and whimsical pieces, they cater for all ages and stages of life, young and old hands and eyes.