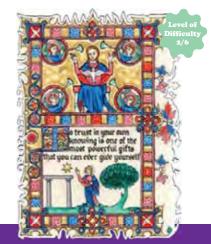

#### Medieval Illuminations Series

Trust Your Knowing
44 XL pieces
SKU: 112205K44

Trust Your Knowing
Decorative Edge
87 pieces
SKU: II2206K87

#### Medieval Illuminations Series

The sacred art of illumination is the blending of imagery and text; ideas and concepts expressed through words, colours, patterns & symbolism. At its core, it is a creative act of love & devotion, a way of communing with the Divine. Each illumination is a meditation, a quiet space of Being, a gathering of self toward Self. As such, every puzzle in this series presents an opportunity to reconnect within, to explore the past from a different perspective & to heal.

Beautifully imagined and crafted by Tania Crossingham, the original illuminations are hand painted on parchment or calf skin and embellished with gold leaf. Visit www.tania-crossingham.com for additional information about the artist.

The Medieval Illumination Series presents a variety of images, cuts & difficulty levels in keeping with the ever-fluctuating needs of any pathway of awareness. Ranging from beginners level with extra-large random cut pieces to difficult more complicated cuts and whimsical pieces, they cater for all ages and stages of life, young and old hands and eyes.