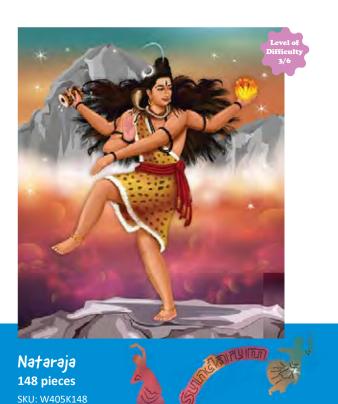

Hindu Series | Soul Puzzles www.soulpuzzles.com

148 pieces of celebrating Satyam, Shivam, Sundarum. Appropriately themed whimsies. Image printed directly to wood. The Nataraja honours the eternal dance, that cosmic flow that animates all life and ensures evolution through learning, our Nataraja puzzle features dancers and temples, Aum signs and words of power. It is a personal pilgrimage of aligning and balancing Self while banishing the shadows within.