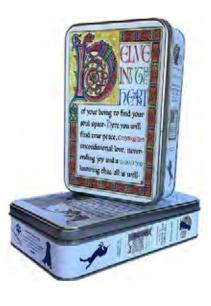

#### Medieval Illuminations Series

Trust Your Knowing
44 XL pieces
SKU: 112205K44

Trust Your Knowing
Decorative Edge
87 pieces
SKU: II2206K87

### Medieval Illuminations Series

Herte Be Trew 260 pieces SKU: II2211K260

#### Medieval Illuminations Series

The sacred art of illumination is the blending of imagery and text; ideas and concepts expressed through words, colours, patterns & symbolism. At its core, it is a creative act of love & devotion, a way of communing with the Divine. Each illumination is a meditation, a quiet space of Being, a gathering of self toward Self. As such, every puzzle in this series presents an opportunity to reconnect within, to explore the past from a different perspective & to heal.

Beautifully imagined and crafted by Tania Crossingham, the original illuminations are hand painted on parchment or calf skin and embellished with gold leaf. Visit www.tania-crossingham.com for additional information about the artist.

The Medieval Illumination Series presents a variety of images, cuts & difficulty levels in keeping with the ever-fluctuating needs of any pathway of awareness. Ranging from beginners level with extra-large random cut pieces to difficult more complicated cuts and whimsical pieces, they cater for all ages and stages of life, young and old hands and eyes.

Beautifully packaged in tins, these puzzles make thoughtful gifts for any occasion, travel well and will be cherished for years to come.

Finished puzzle size: 250 x 350 mm. Tin packaging: 214 x 141 x 50 mm. Product weight: 0,5 kg.