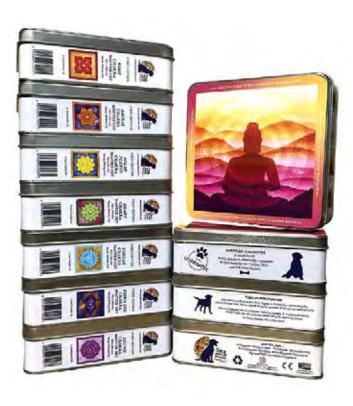

#### Chakra Mandala Series

Earth Star Chakra 302 pieces SKU: W210K302

The Earth Star chakra honours our connectedness to the earth, to the support we receive in every moment. The themed whimsies encourage being mindful of the earth and all other elements, choosing to respond to the generosity of earth and to fully experience the influence of the Heavens on our somewhat insignificant orb in the infinite & eternal mystery of the Universe. Get present with this puzzle, get grounded & reconnect with your highest Self & begin the journey of gathering self unto Self!

Root Chakra 300 pieces SKU: W211K300

The 4 petaled Root or Base chakra is a hard working centre from which we incarnate, survive, develop an identity & strive to Be more. Its direct connection to the crown chakra inspires our restlessness, urges us to evolve and inspires us to know God. Relevant whimsies and patterns within the puzzle act to ground us, to connect us and re-Mind us! The revitalizing shades of red act directly on our capacity to receive prana and replenish the physical body.

Sacral Chakra 350 pieces SKU: W212K350

The 6 petaled chakra of creativity, free will and sacred contracts is the centre from which we CHOOSE! Directly connected to the 3rd eye chakra, an unbalanced Sacral chakra leaves us feeling stuck, and unable to change our minds or actions to fulfil our dreams. From this chakra we manifest our intentions & mindfully move ourselves into higher vibrations of being light ... the vibrant shades of orange & blue help balance our illusions of life & encourage the conscious use of Free Will in service to Divine Will.

Solar Plexus Chakra 288 pieces SKU: W213K288

The 10 petaled Solar Plexus chakra calls for management of mind, awareness of self and the development of a healthy ego that manages the trio of human chakras. Often bloated and bogged down by excessive thinking it manifests its imbalances in the digestive system and body shape. Directly connected to the throat chakra, it demands that we learn & live the true self with respect and nobility. From here we demonstrate our character & personality, our intellect & ignorance ...

Heart Chakra 313 pieces SKU: W214K313

The 12 petaled Heart chakra is beautifully represented in its primary colours of pink & green. Filled with relevant whimsies and edged with engraved hearts, this is a puzzle for those choosing to receive & share love, to rescind fear, to feel connected to self and others. We must all remember that we breathe to LOVE. That the answer to every dilemma is LOVE.

#### Chakra Mandala Series

Throat Chakra 306 pieces SKU: W215K306

The chakra of integrity & honesty. It supports the POWER OF THE WORD when it is balanced by a Solar Plexus chakra. It speaks compassion when connected to an open heart chakra. The 16 petals of the Throat chakra are instruments of channeling love and God into the world. They challenge the human games of denial, avoidance and miscommunication. The aquamarine colour encourages knowing and feeling our inner truth. Here we learn that confrontation is not conflict, that voices must be used for the voiceless, that evil thrives where good men remain silent.

Third Eye Chakra 312 pieces SKU: W216K312

A more complicated design, the Third Eye chakra puzzle presents the challenge of knowing Self & understanding Being Present within a duality. The indigo chakra represents the yin and yang of self, the innate wisdom we bring to the world & our need to live that. This chakra supports us as we navigate the challenges of life, inspires our inner sight & inner voice and connects us to the infinite wisdom that IS. Directly attuned to the Sacral chakra it supports manifestation and commitment to intention.

Crown Chakra 264 pieces SKU: W217K264

The chakra of the Divine incarnated as Self! 1008 petals of love, support, inspiration & magic ... an ounce of faith, a mustard seed of acceptance, a smidgen of discipline & commitment is all that is required to LIVE FULLY in the Presence. The uppermost colour of the rainbow, shades of lilac to purple remind us that we are regal and majestic beings of light, that our connection to the Divine is assured in every moment and that LIFE IS always, with or without a body, LIFE!

0,6 kg

Healing 204 pieces SKU: W220K204

Not for the faint-hearted, the journey to BLISS is arduous. It requires DEVOTION, practice & patience, acceptance & non-judgement to align the primary chakras with the Soul Star chakra & LIVE YOUR LIGHT. Vibrantly alive and inspired, this star shaped puzzles have fun and invocative whimsies, intriguing cuts and corners ... get calm, get centred and feel your way into bliss.