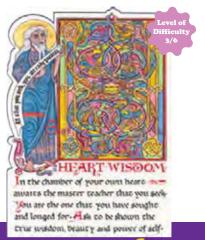

#### Medieval Illuminations Series

The sacred art of illumination is the blending of imagery and text; ideas and concepts expressed through words, colours, patterns & symbolism. At its core, it is a creative act of love & devotion, a way of communing with the Divine. Each illumination is a meditation, a quiet space of Being, a gathering of self toward Self. As such, every puzzle in this series presents an opportunity to reconnect within, to explore the past from a different perspective & to heal.

Beautifully imagined and crafted by Tania Crossingham, the original illuminations are hand painted on parchment or calf skin and embellished with gold leaf. Visit www.tania-crossingham.com for additional information about the artist.

The Medieval Illumination Series presents a variety of images, cuts & difficulty levels in keeping with the ever-fluctuating needs of any pathway of awareness. Ranging from beginners level with extra-large random cut pieces to difficult more complicated cuts and whimsical pieces, they cater for all ages and stages of life, young and old hands and eyes.