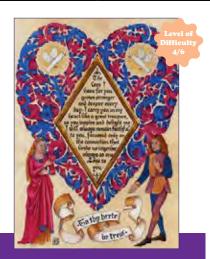

Herte Be Trew 260 pieces SKU: II2211K260

#### Medieval Illuminations Series

The sacred art of illumination is the blending of imagery and text; ideas and concepts expressed through words, colours, patterns & symbolism. At its core, it is a creative act of love & devotion, a way of communing with the Divine. Each illumination is a meditation, a quiet space of Being, a gathering of self toward Self. As such, every puzzle in this series presents an opportunity to reconnect within, to explore the past from a different perspective & to heal.

Beautifully imagined and crafted by Tania Crossingham, the original illuminations are hand painted on parchment or calf skin and embellished with gold leaf. Visit www.tania-crossingham.com for additional information about the artist.

The Medieval Illumination Series presents a variety of images, cuts & difficulty levels in keeping with the ever-fluctuating needs of any pathway of awareness. Ranging from beginners level with extra-large random cut pieces to difficult more complicated cuts and whimsical pieces, they cater for all ages and stages of life, young and old hands and eyes.