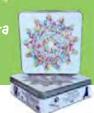

The Prayer for Africa is our pride and joy as we work at creating Peace ... piece by piece.

Layers upon layers of meaning are interwoven into the 9 square quilt like image. 108 shapes of Africa that fit snugly into the rivers of our beautiful continent. Women of Africa whimsies with a full range of daily essentials on their heads. Hands that help, heal, soothe and pray. African words of prayer, invocation & values engraved on puzzle pieces. Inculded is an information sheet that translate those words.

Image printed directly to premium quality wood. Suitable as gifts for all personal and corporate occasions. Bespoke engraving or branding / logos / names & date details etc. available for larger orders.

Prayer for Africa 327 pieces

Africa Series | Soul Puzzles www.soulpuzzles.com