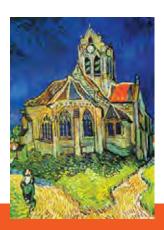

#### Medium Design

The Great Wave off Kanagawa 264 pieces
SKU: W224K264-1

Pregnant Pause 264 pieces
SKU: W224K264-2

Red Eiffel Tower 264 pieces SKU: W224K264-3

The Church at Auvers 264 pieces SKU: W224K264-4