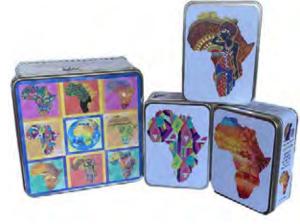

### Africa Series

| Keyline         | Random Cut with Whimsy |
|-----------------|------------------------|
| Puzzle Size     | 455 x 455 mm Square    |
| Tin Size        | 166 x 166 x 100 mm     |
| Packaged Weight | 1 kg                   |

The Prayer for Africa is our pride and joy as we work at creating Peace ... piece by piece.

Layers upon layers of meaning are interwoven into the 9 square quilt like image. 108 shapes of Africa that fit snugly into the rivers of our beautiful continent. Women of Africa whimsies with a full range of daily essentials on their heads. Hands that help, heal, soothe and pray. African words of prayer, invocation & values engraved on puzzle pieces. Inculded is an information sheet that translate those words.

#### Africa Series

The women of Africa are its heart, backbone & potential. They are the rock around which homes are built on, the cornerstones of our communities. Soul Puzzles chooses to honour the beauty of these phenomenal women who literally carry the burden of creation, evolution & transformation. As a South African company, we take pride in the beauty, diversity and ubuntu of our nation, our country & our continent.

St. Augustine taught the universal truth that we may travel everywhere in search of beauty but only truly find it when we return home. Did you know that Africa, with the oldest mountains, the greatest range of wildlife, flora and fauna, is also home to the most amazing landmarks? This whimsy may look like the Colosseum in Rome ... but it isnt! Even as we marvel at the amazing spaces across the globe, we must turn our hearts homeward ... here there are mysteries and magic to experience at every turn in the road. An information sheet about the landmarks is included.