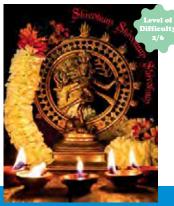

Hindu Series | Soul Puzzles www.soulpuzzles.com

Nataraja SKU: W221K783-2

Keyline **Tessellated with Whimsy Puzzle Size** 540 x 750 mm Portrait Tin Size 255 x 175 x 100 mm Packaged Weight 1,2 kg

Send us your own image.

Minimum requirements: 200 x 400mm 600 DPI

Up for a challenge? The tessellated puzzle cut is characterized by a pattern of repeated shapes with equal fit. Creating harmony within the image is the first challenge. The extra large size takes it to a whole new level that will give even the most experienced puzzlers a sense of accomplishment. Appropriately themed pieces include the trident & the Sanskrit symbol for balance.