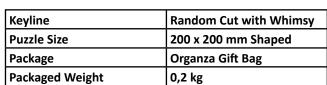

Angel

Lotus Flower Shaped
51 pieces

| Keyline         | Random Cut with Whimsy |
|-----------------|------------------------|
| Puzzle Size     | 200 x 200 mm Square    |
| Package         | Organza Gift Bag       |
| Packaged Weight | 0,2 kg                 |

Lotus Square 70 pieces SKU: W227K70

| W. |      |
|----|------|
|    |      |
|    | al a |

| Keyline            | Random Cut with Whimsy |
|--------------------|------------------------|
| Puzzle Size        | 110 x 110 mm Shaped    |
| Package            | Organza Gift Bag       |
| Packaged<br>Weight | 0,1 kg                 |