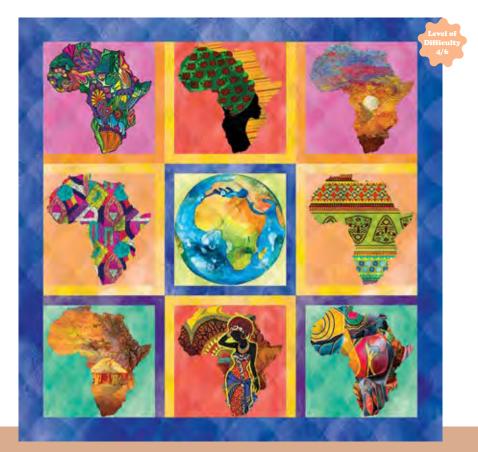

The Prayer for Africa is our pride and joy as we work at creating Peace ... piece by piece.

Layers upon layers of meaning are interwoven into the 9 square quilt like image. 108 shapes of Africa that fit snugly into the rivers of our beautiful continent. Women of Africa whimsies with a full range of daily essentials on their heads. Hands that help, heal, soothe and pray. African words of prayer, invocation & values engraved on puzzle pieces. Inculded is an information sheet that translate those words.

Image printed directly to premium quality wood. Suitable as gifts for all personal and corporate occasions. Bespoke engraving or branding / logos / names & date details etc. available for larger orders.

Prayer for Africa 327 pieces

Africa Series | Soul Puzzles www.soulpuzzles.com