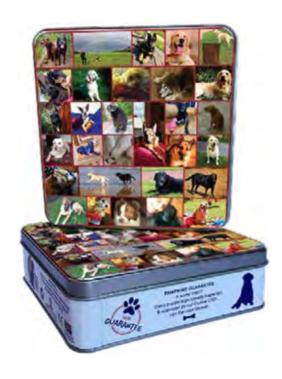

### Dog Series

| Keyline            | Random Cut with Whimsy |
|--------------------|------------------------|
| Puzzle Size        | 355 x 355 mm Square    |
| Tin Size           | 166 x 166 x 50 mm      |
| Packaged<br>Weight | 0,6 kg                 |

Good Dog Collage 306 pieces SKU: W302K306

Immortal Beloved 114 pieces SKU: W304K114

DogHeart
38 pieces
SKU:W303K38

Sirius
22 pieces
SKU: W305K22

Dog Series | Soul Puzzles www.soulpuzzles.com