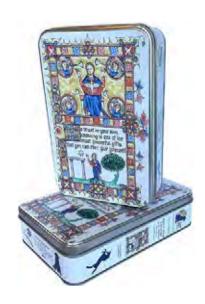

#### Medieval Illuminations Series

Trust Your Knowing
44 XL pieces
SKU: 112205K44

Trust Your Knowing
Decorative Edge
87 pieces
SKU: II2206K87

### Medieval Illuminations Series

#### Medieval Illuminations Series

The sacred art of illumination is the blending of imagery and text; ideas and concepts expressed through words, colours, patterns & symbolism. At its core, it is a creative act of love & devotion, a way of communing with the Divine. Each illumination is a meditation, a quiet space of Being, a gathering of self toward Self. As such, every puzzle in this series presents an opportunity to reconnect within, to explore the past from a different perspective & to heal.

Beautifully imagined and crafted by Tania Crossingham, the original illuminations are hand painted on parchment or calf skin and embellished with gold leaf. Visit www.tania-crossingham.com for additional information about the artist.

The Medieval Illumination Series presents a variety of images, cuts & difficulty levels in keeping with the ever-fluctuating needs of any pathway of awareness. Ranging from beginners level with extra-large random cut pieces to difficult more complicated cuts and whimsical pieces, they cater for all ages and stages of life, young and old hands and eyes.

Beautifully packaged in tins, these puzzles make thoughtful gifts for any occasion, travel well and will be cherished for years to come.

Finished puzzle size: 250 x 350 mm. Tin packaging: 214 x 141 x 50 mm. Product weight: 0,5 kg.