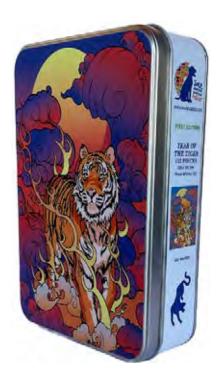

Chinese astrology is a lunar based system that assigns an animal and its attributes to each year in a repeating twelve-year cycle.

The Year of the Tiger is a year of transformation, developing abundance through living passionately & purposefully.

Coming soon:

2024 - Year of the Dragon

2025 - Year of the Snake

2026 - Year of the Horse

Year of the Tiger 222 pieces

SKU: W601K222

Chinese Astrology Series | Soul Puzzles www.soulpuzzles.com