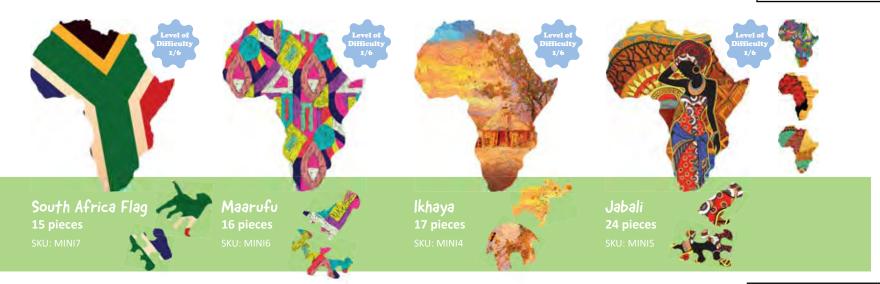

Our mini puzzles range in size from 80 to 125 mm and up to 30 pieces. Available in various shapes & packaged in gift bags, they are ideal as goodie bag fillers, table toppers, party favours for any occasion!

All designs also available in medium & large; with personalised engraving; and event specific shapes & whimsies.

Minimum order requirement applies.

Being Love Series | Soul Puzzles www.soulpuzzles.com

| Keyline         | Random Cut with Whimsy |
|-----------------|------------------------|
| Puzzle Size     | 102 x 122 mm Portrait  |
| Package         | Organza Gift Bag       |
| Packaged Weight | 0,1 kg                 |