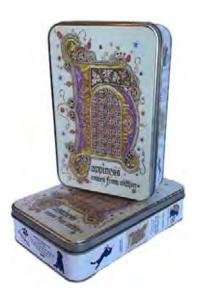

#### Medieval Illuminations Series

Trust Your Knowing
44 XL pieces
SKU: 112205K44

Trust Your Knowing
Decorative Edge
87 pieces
SKU: II2206K87

### Medieval Illuminations Series

#### Medieval Illuminations Series

The sacred art of illumination is the blending of imagery and text; ideas and concepts expressed through words, colours, patterns & symbolism. At its core, it is a creative act of love & devotion, a way of communing with the Divine. Each illumination is a meditation, a quiet space of Being, a gathering of self toward Self. As such, every puzzle in this series presents an opportunity to reconnect within, to explore the past from a different perspective & to heal.

Beautifully imagined and crafted by Tania Crossingham, the original illuminations are hand painted on parchment or calf skin and embellished with gold leaf. Visit www.tania-crossingham.com for additional information about the artist.

The Medieval Illumination Series presents a variety of images, cuts & difficulty levels in keeping with the ever-fluctuating needs of any pathway of awareness. Ranging from beginners level with extra-large random cut pieces to difficult more complicated cuts and whimsical pieces, they cater for all ages and stages of life, young and old hands and eyes.

Beautifully packaged in tins, these puzzles make thoughtful gifts for any occasion, travel well and will be cherished for years to come.

Finished puzzle size: 250 x 350 mm. Tin packaging: 214 x 141 x 50 mm. Product weight: 0,5 kg.