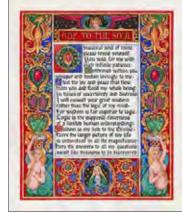

### Pilgrimage Series

Angel Abundance Cut
444 large pieces

Lourdes Vintage Travel Collage SKU: W102K444-1

SKU: W102K4

Madonna & Child SKU: W102K444-2

The Annunciation SKU: W102K444-3

KeylineRandom Cut with WhimsyPuzzle Size540 x 750 mm PortraitTin Size255 x 175 x 150 mmPackaged Weight1,2 kg

Send us your own image.

Minimum requirements: 200 x 400mm 600 DPI

Our intention is to create and share an Angelic Festive Season! As each of us moves closer to being, experiencing and demonstrating an abundance consciousness, so to will the world move towards peace.

Predominantly Christian themed whimsies celebrate The Annunciation from the Book of Hours.

Also available as Lourdes Vintage Travel Collage and the Madonna

Whimsy images are from the Lourdes Vintage Travel Collage.

Pilgrimage Series | Soul Puzzles www.soulpuzzles.com