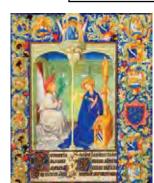

### Pilgrimage Series

Angel Abundance Cut
444 large pieces

Lourdes Vintage Travel Collage SKU: W102K444-1

SKU: W102K4

Madonna & Child SKU: W102K444-2

The Annunciation SKU: W102K444-3

KeylineRandom Cut with WhimsyPuzzle Size540 x 750 mm PortraitTin Size255 x 175 x 150 mmPackaged Weight1,2 kg

Predominantly Christian themed whimsies celebrate The Annunciation from the Book of Hours.

Also available as Lourdes Vintage Travel Collage and the Madonna

Whimsy images are from the Lourdes Vintage Travel Collage.