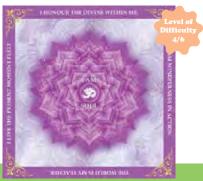

Crown Chakra 264 pieces SKU: W217K264

The chakra of the Divine incarnated as Self! 1008 petals of love, support, inspiration & magic ... an ounce of faith, a mustard seed of acceptance, a smidgen of discipline & commitment is all that is required to LIVE FULLY in the Presence. The uppermost colour of the rainbow, shades of lilac to purple remind us that we are regal and majestic beings of light, that our connection to the Divine is assured in every moment and that LIFE IS always, with or without a body, LIFE!

**Keyline** 

Tin Size

**Puzzle Size** 

Soul Star Chakra 255 pieces SKU: W218K255

Level of Difficult 3/6

Random Cut with Whimsy

355 x 355 mm Square

166 x 166 x 50 mm

0,6 kg

Healing 204 pieces SKU: W220K204

Not for the faint-hearted, the journey to BLISS is arduous. It requires DEVOTION, practice & patience, acceptance & non-judgement to align the primary chakras with the Soul Star chakra & LIVE YOUR LIGHT. Vibrantly alive and inspired, this star shaped puzzles have fun and invocative whimsies, intriguing cuts and corners ... get calm, get centred and feel your way into bliss.

Regarded as the connecting puzzle in the Chakra Series, this design is specifically intended to reconnect to the divine, to initiate energetic & mindful healing. The mantra Om Mani Padme Om in the image invokes the presence of universal healing and alignment. It invites us to get quiet of body & mind, to feel our discomfort and distress & take a moment to breathe the colours & depth of the image into the human chakras and auric field of the incarnated body. Give yourself the gift of being your own body with care & ease and above all,