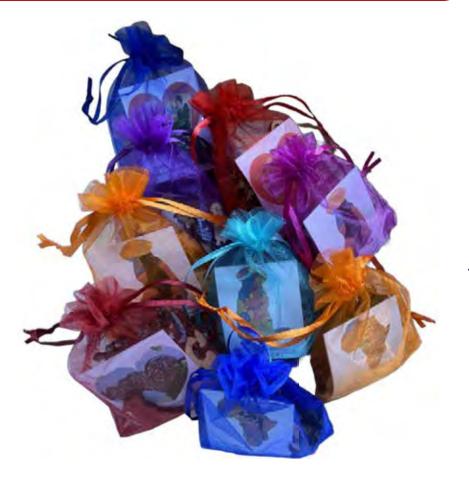

Our mini puzzles range in size from 80 to 125 mm and up to 30 pieces. Available in various shapes & packaged in gift bags, they are ideal as goodie bag fillers, table toppers, party favours for any occasion!