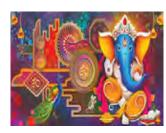

Our Hindu Series is specifically designed to honour the Indian Diaspora in South Africa, especially in our home base, Durban.

The Hindu Series will be developed in the coming years to include the various deities and saints of Hinduism, sacred spaces and celebrations such as Deepavali, Holi, Navaratri & MahaShivaratri. To begin the series, we chose Ganesh as the primary deity to bless our intentions and support us through all challenges as they arise.

The Hindu Series is also available as personalised bespoke puzzles for weddings and other events.

| Keyline         | Random Cut with Whimsy |
|-----------------|------------------------|
| Puzzle Size     | 275 x 350 mm Portrait  |
| Tin Size        | 214 x 141 x 50 mm      |
| Packaged Weight | 0,5 kg                 |

Hindu Series | Soul Puzzles www.soulpuzzles.com

148 pieces of celebrating Satyam, Shivam, Sundarum. Appropriately themed whimsies. Image printed directly to wood. The Nataraja honours the eternal dance, that cosmic flow that animates all life and ensures evolution through learning, our Nataraja puzzle features dancers and temples, Aum signs and words of power. It is a personal pilgrimage of aligning and balancing Self while banishing the shadows within.