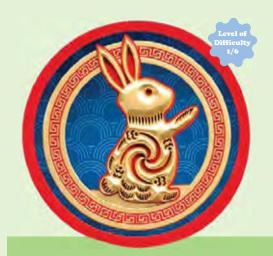

Year of the Rabbit 330 pieces SKU: W604K330

| Keyline            | Random Cut with Whimsy            |
|--------------------|-----------------------------------|
| Puzzle Size        | 150 x 200 mm Shaped               |
| Tin Size           | 100 x 71 x 50 mm/Organza Gift Bag |
| Packaged<br>Weight | 0,2 kg                            |