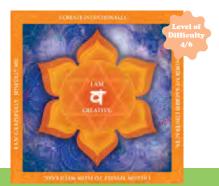

Sacral Chakra 350 pieces SKU: W212K350

The 6 petaled chakra of creativity, free will and sacred contracts is the centre from which we CHOOSE! Directly connected to the 3rd eye chakra, an unbalanced Sacral chakra leaves us feeling stuck, and unable to change our minds or actions to fulfil our dreams. From this chakra we manifest our intentions & mindfully move ourselves into higher vibrations of being light ... the vibrant shades of orange & blue help balance our illusions of life & encourage the conscious use of Free Will in service to Divine Will.