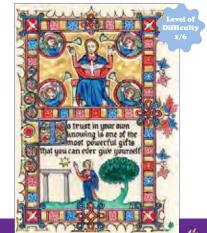

#### Medieval Illuminations Series

Trust Your Knowing
44 XL pieces
SKU: 112205K44

Trust Your Knowing
Decorative Edge
87 pieces
SKU: II2206K87

#### Medieval Illuminations Series

The sacred art of illumination is the blending of imagery and text; ideas and concepts expressed through words, colours, patterns & symbolism. At its core, it is a creative act of love & devotion, a way of communing with the Divine. Each illumination is a meditation, a quiet space of Being, a gathering of self toward Self. As such, every puzzle in this series presents an opportunity to reconnect within, to explore the past from a different perspective & to heal.

Beautifully imagined and crafted by Tania Crossingham, the original illuminations are hand painted on parchment or calf skin and embellished with gold leaf. Visit www.tania-crossingham.com for additional information about the artist.

The Medieval Illumination Series presents a variety of images, cuts & difficulty levels in keeping with the ever-fluctuating needs of any pathway of awareness. Ranging from beginners level with extra-large random cut pieces to difficult more complicated cuts and whimsical pieces, they cater for all ages and stages of life, young and old hands and eyes.