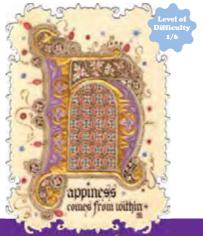

#### Medieval Illuminations Series

The sacred art of illumination is the blending of imagery and text; ideas and concepts expressed through words, colours, patterns & symbolism. At its core, it is a creative act of love & devotion, a way of communing with the Divine. Each illumination is a meditation, a quiet space of Being, a gathering of self toward Self. As such, every puzzle in this series presents an opportunity to reconnect within, to explore the past from a different perspective & to heal.

Beautifully imagined and crafted by Tania Crossingham, the original illuminations are hand painted on parchment or calf skin and embellished with gold leaf. Visit www.tania-crossingham.com for additional information about the artist.

The Medieval Illumination Series presents a variety of images, cuts & difficulty levels in keeping with the ever-fluctuating needs of any pathway of awareness. Ranging from beginners level with extra-large random cut pieces to difficult more complicated cuts and whimsical pieces, they cater for all ages and stages of life, young and old hands and eyes.