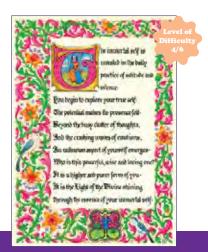

#### Medieval Illuminations Series

The sacred art of illumination is the blending of imagery and text; ideas and concepts expressed through words, colours, patterns & symbolism. At its core, it is a creative act of love & devotion, a way of communing with the Divine. Each illumination is a meditation, a quiet space of Being, a gathering of self toward Self. As such, every puzzle in this series presents an opportunity to reconnect within, to explore the past from a different perspective & to heal.

Beautifully imagined and crafted by Tania Crossingham, the original illuminations are hand painted on parchment or calf skin and embellished with gold leaf. Visit www.tania-crossingham.com for additional information about the artist.

The Medieval Illumination Series presents a variety of images, cuts & difficulty levels in keeping with the ever-fluctuating needs of any pathway of awareness. Ranging from beginners level with extra-large random cut pieces to difficult more complicated cuts and whimsical pieces, they cater for all ages and stages of life, young and old hands and eyes.