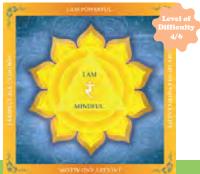

**Keyline** 

Tin Size

**Puzzle Size** 

Soul Star Chakra 255 pieces SKU: W218K255

Level of Difficult 3/6

Random Cut with Whimsy

355 x 355 mm Square

166 x 166 x 50 mm

0,6 kg

Healing 204 pieces SKU: W220K204

Not for the faint-hearted, the journey to BLISS is arduous. It requires DEVOTION, practice & patience, acceptance & non-judgement to align the primary chakras with the Soul Star chakra & LIVE YOUR LIGHT. Vibrantly alive and inspired, this star shaped puzzles have fun and invocative whimsies, intriguing cuts and corners ... get calm, get centred and feel your way into bliss.

Regarded as the connecting puzzle in the Chakra Series, this design is specifically intended to reconnect to the divine, to initiate energetic & mindful healing. The mantra Om Mani Padme Om in the image invokes the presence of universal healing and alignment. It invites us to get quiet of body & mind, to feel our discomfort and distress & take a moment to breathe the colours & depth of the image into the human chakras and auric field of the incarnated body. Give yourself the gift of being your own body with care & ease and above all,