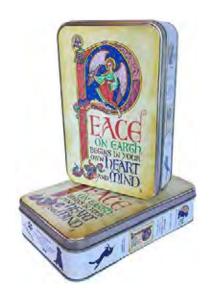

#### Medieval Illuminations Series

Trust Your Knowing
44 XL pieces
SKU: 112205K44

Trust Your Knowing
Decorative Edge
87 pieces
SKU: II2206K87

### Medieval Illuminations Series

#### New

| Keyline         | Random Cut with Whimsy |
|-----------------|------------------------|
| Puzzle Size     | 250 x 350 mm Portrait  |
| Tin Size        | 214 x 141 x 50 mm      |
| Packaged Weight | 0,5 kg                 |

Herte Be Trew 260 pieces SKU: II2211K260

#### Medieval Illuminations Series

The sacred art of illumination is the blending of imagery and text; ideas and concepts expressed through words, colours, patterns & symbolism. At its core, it is a creative act of love & devotion, a way of communing with the Divine. Each illumination is a meditation, a quiet space of Being, a gathering of self toward Self. As such, every puzzle in this series presents an opportunity to reconnect within, to explore the past from a different perspective & to heal.

Beautifully imagined and crafted by Tania Crossingham, the original illuminations are hand painted on parchment or calf skin and embellished with gold leaf. Visit www.tania-crossingham.com for additional information about the artist.

The Medieval Illumination Series presents a variety of images, cuts & difficulty levels in keeping with the ever-fluctuating needs of any pathway of awareness. Ranging from beginners level with extra-large random cut pieces to difficult more complicated cuts and whimsical pieces, they cater for all ages and stages of life, young and old hands and eyes.

Beautifully packaged in tins, these puzzles make thoughtful gifts for any occasion, travel well and will be cherished for years to come.

Finished puzzle size: 250 x 350 mm. Tin packaging: 214 x 141 x 50 mm. Product weight: 0,5 kg.