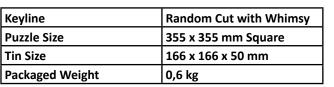

**Keyline** 

Tin Size

**Puzzle Size** 

Soul Star Chakra 255 pieces SKU: W218K255

Level of Difficult 3/6

Random Cut with Whimsy

355 x 355 mm Square

166 x 166 x 50 mm