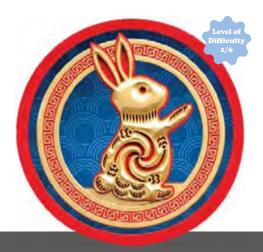

Year of the Rabbit 330 pieces SKU: W604K330

| Keyline            | Random Cut with Whimsy            |
|--------------------|-----------------------------------|
| Puzzle Size        | 150 x 200 mm Shaped               |
| Tin Size           | 100 x 71 x 50 mm/Organza Gift Bag |
| Packaged<br>Weight | 0,2 kg                            |