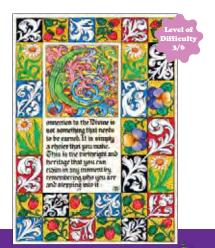

Herte Be Trew 260 pieces SKU: II2211K260

#### Medieval Illuminations Series

The sacred art of illumination is the blending of imagery and text; ideas and concepts expressed through words, colours, patterns & symbolism. At its core, it is a creative act of love & devotion, a way of communing with the Divine. Each illumination is a meditation, a quiet space of Being, a gathering of self toward Self. As such, every puzzle in this series presents an opportunity to reconnect within, to explore the past from a different perspective & to heal.

Beautifully imagined and crafted by Tania Crossingham, the original illuminations are hand painted on parchment or calf skin and embellished with gold leaf. Visit www.tania-crossingham.com for additional information about the artist.

The Medieval Illumination Series presents a variety of images, cuts & difficulty levels in keeping with the ever-fluctuating needs of any pathway of awareness. Ranging from beginners level with extra-large random cut pieces to difficult more complicated cuts and whimsical pieces, they cater for all ages and stages of life, young and old hands and eyes.