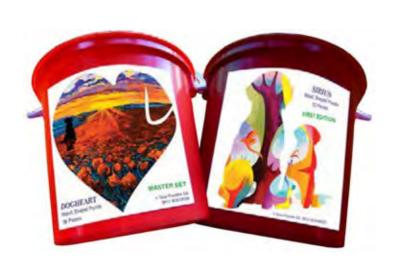

Good Dog Collage 306 pieces SKU: W302K306

Immortal Beloved 114 pieces SKU: W304K114

DogHeart
38 pieces
SKU:W303K38

Sirius
22 pieces
SKU: W305K22

Dog Series | Soul Puzzles www.soulpuzzles.com

### Dog Series

Collage designs also available as bespoke puzzles with personal images & engraved details.

I have found nothing more inspiring, loving & more forgiving than a dog. Paddy, an instructive and somewhat bossy Master Mentor energy came into my life & transformed the very core of me into the "more" I didn't even know existed within. Pandora, gentle, sweet and immovable permeated every cell of my being with Presence. They made love an active and tangible dynamic of daily life.