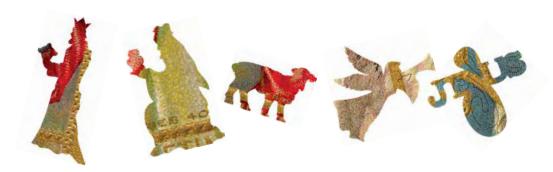

#### Design 3: The Nativity

This keyline tells the Christmas story with appropriate whimsies of the 3 wise men, angels & the Nativity.

Vintage Madonna & Child 88 pieces SKU: CPC0022

Relic Madonna & Child 88 pieces SKU: CPC0023

Angel Greetings 88 pieces SKU: CPC0024

Branch of Hope 88 pieces SKU: CPC0025

In the Manger 88 pieces SKU: CPC0026

Dove of Peace 88 pieces SKU: CPC0027

Christmas Series | Soul Puzzles www.soulpuzzles.com