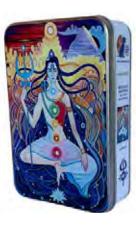

Hindu Series | Soul Puzzles www.soulpuzzles.com

148 pieces of celebrating Satyam, Shivam, Sundarum. Appropriately themed whimsies. Image printed directly to wood. The Nataraja honours the eternal dance, that cosmic flow that animates all life and ensures evolution through learning, our Nataraja puzzle features dancers and temples, Aum signs and words of power. It is a personal pilgrimage of aligning and balancing Self while banishing the shadows within.

Also available as a personalised bespoke puzzle for any Hindu event.

Beautifully packaged in tins, these puzzles make thoughtful gifts for any occasion, travel well and will be cherished for years to come.

Hindu Series | Soul Puzzles www.soulpuzzles.com

Happy Diwali 88 pieces SKU: DPC001

The Ramayan 88pieces
SKU: DPC003