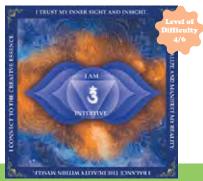

Third Eye Chakra 312 pieces SKU: W216K312

A more complicated design, the Third Eye chakra puzzle presents the challenge of knowing Self & understanding Being Present within a duality. The indigo chakra represents the yin and yang of self, the innate wisdom we bring to the world & our need to live that. This chakra supports us as we navigate the challenges of life, inspires our inner sight & inner voice and connects us to the infinite wisdom that IS. Directly attuned to the Sacral chakra it supports manifestation and commitment to intention.