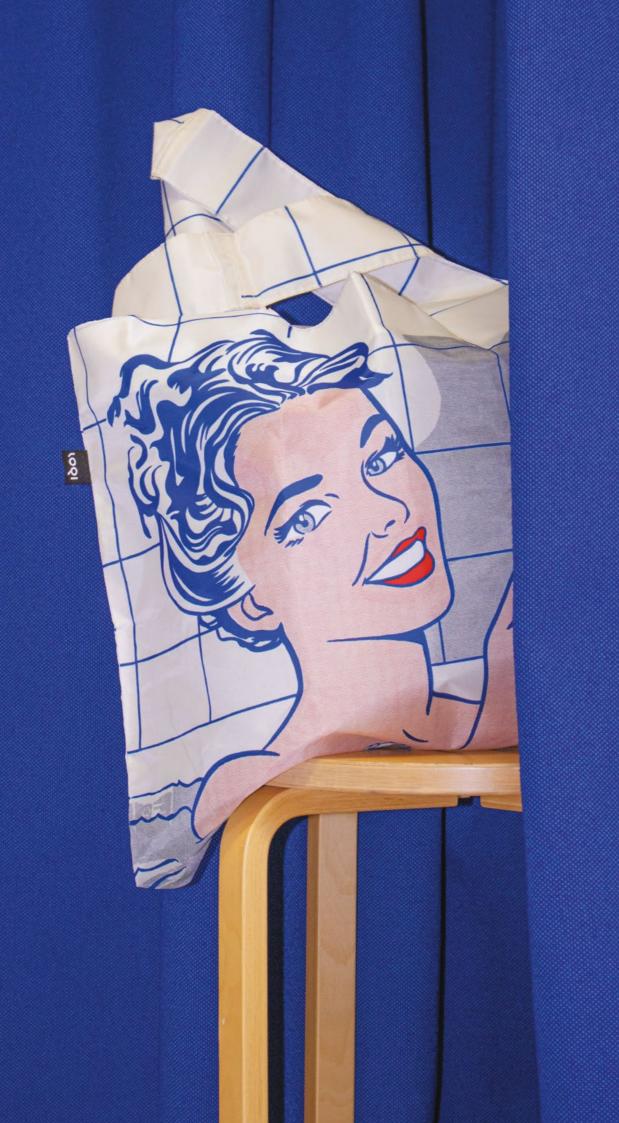

### Roy Lichtenstein Recycled

| L                                                                                                                                                                   | Μ                                                                                                                                                             | S                                                                                                                                                               | L                                                                                                                                                                                                                                            | Μ                                                                                                                                                         |
|---------------------------------------------------------------------------------------------------------------------------------------------------------------------|---------------------------------------------------------------------------------------------------------------------------------------------------------------|-----------------------------------------------------------------------------------------------------------------------------------------------------------------|----------------------------------------------------------------------------------------------------------------------------------------------------------------------------------------------------------------------------------------------|-----------------------------------------------------------------------------------------------------------------------------------------------------------|
|                                                                                                                                                                     |                                                                                                                                                               |                                                                                                                                                                 |                                                                                                                                                                                                                                              |                                                                                                                                                           |
| Bag Large                                                                                                                                                           | Bag Medium                                                                                                                                                    | Bag Small                                                                                                                                                       | Weekender Large                                                                                                                                                                                                                              | Weekender I                                                                                                                                               |
| I weigh 56 g (1.98 oz)<br>I can carry 20 kg (44 lbs)<br>My size is 50×42 cm (19.7"×16.5")<br>My zip pocket is 12×12 cm<br>(4.7"×4.7")<br>My handle is 27 cm (10.6") | I weigh 52 g (1.8 oz)<br>I can carry 10 kg (22 lbs)<br>My size is 45×36 cm (17.7"×14")<br>My zip pocket is 11×11 cm<br>(4.3"×4.3")<br>My handle is 23 cm (9") | I weigh 37 g (1.3 oz)<br>I can carry 5 kg (11 lbs)<br>My size is 34×30 cm (13.4"×11.8")<br>My zip pocket is 10×10 cm<br>(3.9"×3.9")<br>My handle is 20cm (7.9") | I weigh 310 g (10.93 oz)<br>I can carry 5 kg (11 lbs)<br>My size 25×50×25 cm (9.8"×19.7"×9.8")<br>My adjustable and removable strap is<br>70 - 125 cm (27.5" - 49")<br>My side pocket zipper is 20 cm (7.9")<br>My handles are 35 cm (13.7") | I weigh 200 g (7 oz)<br>I can carry 2 kg (4.4 lbs<br>My size 15×30×15 cm (5<br>My adjustable and ren<br>70 – 125 cm (27.5" – 49<br>My handles are 16 cm ( |
|                                                                                                                                                                     |                                                                                                                                                               |                                                                                                                                                                 |                                                                                                                                                                                                                                              |                                                                                                                                                           |
| Backpack Large                                                                                                                                                      | Backpack Medium                                                                                                                                               |                                                                                                                                                                 | Laptop Sleeve Large                                                                                                                                                                                                                          | Laptop Sleeve                                                                                                                                             |
| I weigh 82 g (2.89 oz)<br>My size 34×43 cm (13.3"×17")                                                                                                              | I weight 60 g (2.1 oz)<br>My size 28×36 cm (11"×14")                                                                                                          |                                                                                                                                                                 | I weigh 103 g (3.6 oz)<br>I can carry 3 kg (6.6 lbs)<br>I can carry 13" laptops and standard<br>A4 paper sizes.<br>My size is 26×36 cm (10.2"×14.1")                                                                                         | I weigh 103 g (3.6 oz)<br>I can carry 3 kg (6.6 lbs<br>I can carry 13" laptops<br>A4 paper sizes.<br>My size is 24×33 cm (9,                              |
|                                                                                                                                                                     |                                                                                                                                                               |                                                                                                                                                                 |                                                                                                                                                                                                                                              | <b>U</b>                                                                                                                                                  |
| Backpack <b>Reversible</b>                                                                                                                                          |                                                                                                                                                               |                                                                                                                                                                 | Bumbag Large                                                                                                                                                                                                                                 | Bumbag M                                                                                                                                                  |
| l weigh 82 g (2.89 oz)<br>My size 34×43 cm (13.3"×17")                                                                                                              |                                                                                                                                                               |                                                                                                                                                                 | l weigh 105 g (3.7 oz)<br>l can carry 3 kg (6.6 lbs)<br>My size is 30×15×2 cm<br>(11.8"×5.9"×0.79")<br>My adjustable strap is 52 – 92 cm<br>(20.5" – 36.2")                                                                                  | I weigh 95 g (3.5 oz)<br>I can carry 3 kg (6.6 lbs<br>My size is 26×14×2 cm<br>(10.2"×5.5"×0.79")<br>My adjustable strap is<br>(17.3" – 30.3")            |