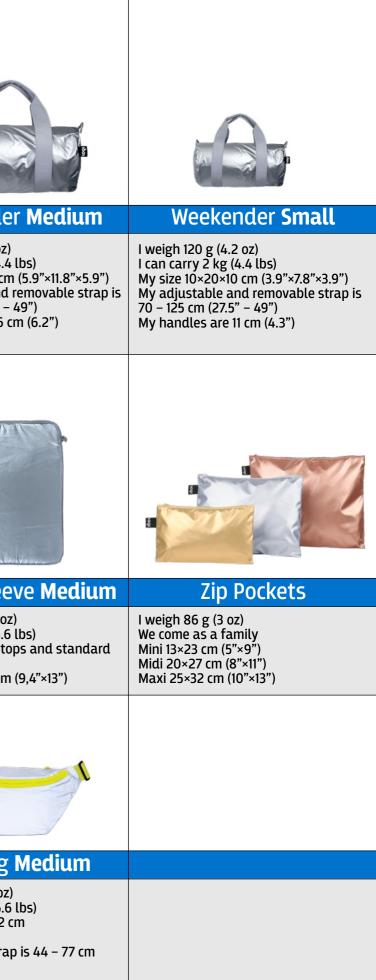

### Roy Lichtenstein Recycled

| L                                                                                                                                                                   | Μ                                                                                                                                                             | S                                                                                                                                                               | L                                                                                                                                                                                                                                            | Μ                                                                                                                                                         |
|---------------------------------------------------------------------------------------------------------------------------------------------------------------------|---------------------------------------------------------------------------------------------------------------------------------------------------------------|-----------------------------------------------------------------------------------------------------------------------------------------------------------------|----------------------------------------------------------------------------------------------------------------------------------------------------------------------------------------------------------------------------------------------|-----------------------------------------------------------------------------------------------------------------------------------------------------------|
|                                                                                                                                                                     |                                                                                                                                                               |                                                                                                                                                                 |                                                                                                                                                                                                                                              |                                                                                                                                                           |
| Bag Large                                                                                                                                                           | Bag Medium                                                                                                                                                    | Bag Small                                                                                                                                                       | Weekender Large                                                                                                                                                                                                                              | Weekender I                                                                                                                                               |
| I weigh 56 g (1.98 oz)<br>I can carry 20 kg (44 lbs)<br>My size is 50×42 cm (19.7"×16.5")<br>My zip pocket is 12×12 cm<br>(4.7"×4.7")<br>My handle is 27 cm (10.6") | I weigh 52 g (1.8 oz)<br>I can carry 10 kg (22 lbs)<br>My size is 45×36 cm (17.7"×14")<br>My zip pocket is 11×11 cm<br>(4.3"×4.3")<br>My handle is 23 cm (9") | I weigh 37 g (1.3 oz)<br>I can carry 5 kg (11 lbs)<br>My size is 34×30 cm (13.4"×11.8")<br>My zip pocket is 10×10 cm<br>(3.9"×3.9")<br>My handle is 20cm (7.9") | I weigh 310 g (10.93 oz)<br>I can carry 5 kg (11 lbs)<br>My size 25×50×25 cm (9.8"×19.7"×9.8")<br>My adjustable and removable strap is<br>70 - 125 cm (27.5" - 49")<br>My side pocket zipper is 20 cm (7.9")<br>My handles are 35 cm (13.7") | I weigh 200 g (7 oz)<br>I can carry 2 kg (4.4 lbs<br>My size 15×30×15 cm (5<br>My adjustable and ren<br>70 – 125 cm (27.5" – 49<br>My handles are 16 cm ( |
|                                                                                                                                                                     |                                                                                                                                                               |                                                                                                                                                                 |                                                                                                                                                                                                                                              |                                                                                                                                                           |
| Backpack Large                                                                                                                                                      | Backpack Medium                                                                                                                                               |                                                                                                                                                                 | Laptop Sleeve Large                                                                                                                                                                                                                          | Laptop Sleeve                                                                                                                                             |
| I weigh 82 g (2.89 oz)<br>My size 34×43 cm (13.3"×17")                                                                                                              | I weight 60 g (2.1 oz)<br>My size 28×36 cm (11"×14")                                                                                                          |                                                                                                                                                                 | I weigh 103 g (3.6 oz)<br>I can carry 3 kg (6.6 lbs)<br>I can carry 13" laptops and standard<br>A4 paper sizes.<br>My size is 26×36 cm (10.2"×14.1")                                                                                         | I weigh 103 g (3.6 oz)<br>I can carry 3 kg (6.6 lbs<br>I can carry 13" laptops<br>A4 paper sizes.<br>My size is 24×33 cm (9,                              |
|                                                                                                                                                                     |                                                                                                                                                               |                                                                                                                                                                 |                                                                                                                                                                                                                                              | <b>U</b>                                                                                                                                                  |
| Backpack <b>Reversible</b>                                                                                                                                          |                                                                                                                                                               |                                                                                                                                                                 | Bumbag Large                                                                                                                                                                                                                                 | Bumbag M                                                                                                                                                  |
| l weigh 82 g (2.89 oz)<br>My size 34×43 cm (13.3"×17")                                                                                                              |                                                                                                                                                               |                                                                                                                                                                 | l weigh 105 g (3.7 oz)<br>l can carry 3 kg (6.6 lbs)<br>My size is 30×15×2 cm<br>(11.8"×5.9"×0.79")<br>My adjustable strap is 52 – 92 cm<br>(20.5" – 36.2")                                                                                  | I weigh 95 g (3.5 oz)<br>I can carry 3 kg (6.6 lbs<br>My size is 26×14×2 cm<br>(10.2"×5.5"×0.79")<br>My adjustable strap is<br>(17.3" – 30.3")            |