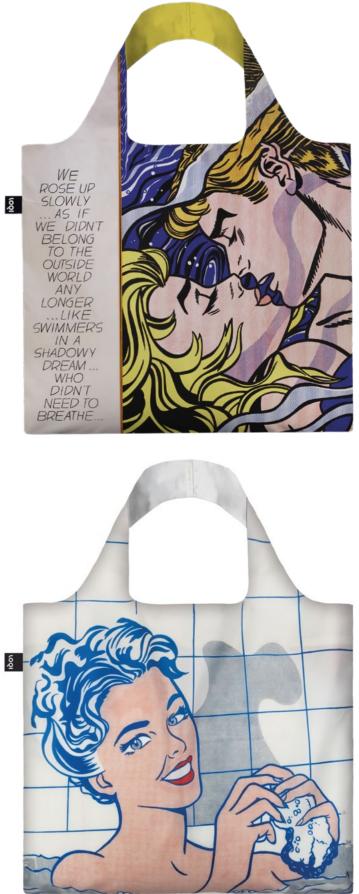

### Roy Lichtenstein Recycled

| L                                                                                                                                                                   | Μ                                                                                                                                                             | S                                                                                                                                                               | L                                                                                                                                                                                                                                            | Μ                                                                                                                                                         |
|---------------------------------------------------------------------------------------------------------------------------------------------------------------------|---------------------------------------------------------------------------------------------------------------------------------------------------------------|-----------------------------------------------------------------------------------------------------------------------------------------------------------------|----------------------------------------------------------------------------------------------------------------------------------------------------------------------------------------------------------------------------------------------|-----------------------------------------------------------------------------------------------------------------------------------------------------------|
|                                                                                                                                                                     |                                                                                                                                                               |                                                                                                                                                                 |                                                                                                                                                                                                                                              |                                                                                                                                                           |
| Bag Large                                                                                                                                                           | Bag Medium                                                                                                                                                    | Bag Small                                                                                                                                                       | Weekender Large                                                                                                                                                                                                                              | Weekender I                                                                                                                                               |
| I weigh 56 g (1.98 oz)<br>I can carry 20 kg (44 lbs)<br>My size is 50×42 cm (19.7"×16.5")<br>My zip pocket is 12×12 cm<br>(4.7"×4.7")<br>My handle is 27 cm (10.6") | I weigh 52 g (1.8 oz)<br>I can carry 10 kg (22 lbs)<br>My size is 45×36 cm (17.7"×14")<br>My zip pocket is 11×11 cm<br>(4.3"×4.3")<br>My handle is 23 cm (9") | I weigh 37 g (1.3 oz)<br>I can carry 5 kg (11 lbs)<br>My size is 34×30 cm (13.4"×11.8")<br>My zip pocket is 10×10 cm<br>(3.9"×3.9")<br>My handle is 20cm (7.9") | I weigh 310 g (10.93 oz)<br>I can carry 5 kg (11 lbs)<br>My size 25×50×25 cm (9.8"×19.7"×9.8")<br>My adjustable and removable strap is<br>70 - 125 cm (27.5" - 49")<br>My side pocket zipper is 20 cm (7.9")<br>My handles are 35 cm (13.7") | I weigh 200 g (7 oz)<br>I can carry 2 kg (4.4 lbs<br>My size 15×30×15 cm (5<br>My adjustable and ren<br>70 – 125 cm (27.5" – 49<br>My handles are 16 cm ( |
|                                                                                                                                                                     |                                                                                                                                                               |                                                                                                                                                                 |                                                                                                                                                                                                                                              |                                                                                                                                                           |
| Backpack Large                                                                                                                                                      | Backpack Medium                                                                                                                                               |                                                                                                                                                                 | Laptop Sleeve Large                                                                                                                                                                                                                          | Laptop Sleeve                                                                                                                                             |
| I weigh 82 g (2.89 oz)<br>My size 34×43 cm (13.3"×17")                                                                                                              | I weight 60 g (2.1 oz)<br>My size 28×36 cm (11"×14")                                                                                                          |                                                                                                                                                                 | I weigh 103 g (3.6 oz)<br>I can carry 3 kg (6.6 lbs)<br>I can carry 13" laptops and standard<br>A4 paper sizes.<br>My size is 26×36 cm (10.2"×14.1")                                                                                         | I weigh 103 g (3.6 oz)<br>I can carry 3 kg (6.6 lbs<br>I can carry 13" laptops<br>A4 paper sizes.<br>My size is 24×33 cm (9,                              |
|                                                                                                                                                                     |                                                                                                                                                               |                                                                                                                                                                 |                                                                                                                                                                                                                                              | <b>U</b>                                                                                                                                                  |
| Backpack <b>Reversible</b>                                                                                                                                          |                                                                                                                                                               |                                                                                                                                                                 | Bumbag Large                                                                                                                                                                                                                                 | Bumbag M                                                                                                                                                  |
| l weigh 82 g (2.89 oz)<br>My size 34×43 cm (13.3"×17")                                                                                                              |                                                                                                                                                               |                                                                                                                                                                 | l weigh 105 g (3.7 oz)<br>l can carry 3 kg (6.6 lbs)<br>My size is 30×15×2 cm<br>(11.8"×5.9"×0.79")<br>My adjustable strap is 52 – 92 cm<br>(20.5" – 36.2")                                                                                  | I weigh 95 g (3.5 oz)<br>I can carry 3 kg (6.6 lbs<br>My size is 26×14×2 cm<br>(10.2"×5.5"×0.79")<br>My adjustable strap is<br>(17.3" – 30.3")            |