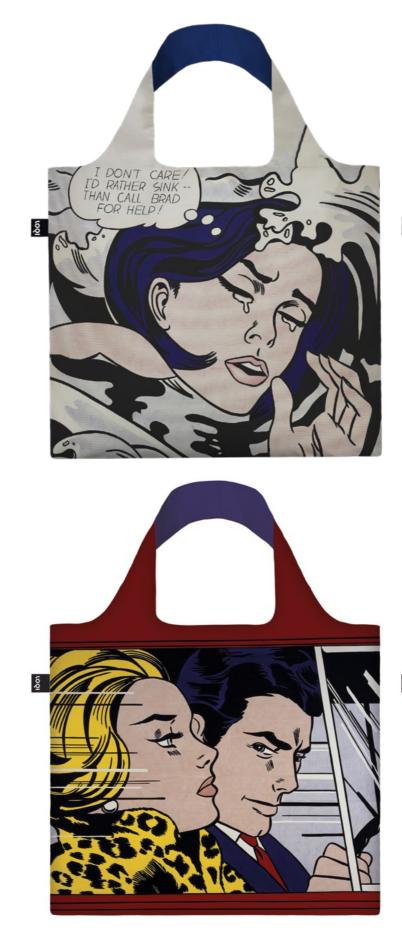

### Roy Lichtenstein Recycled

| L                                                                                                                                                                   | Μ                                                                                                                                                             | S                                                                                                                                                               | L                                                                                                                                                                                                                                            | Μ                                                                                                                                                         |
|---------------------------------------------------------------------------------------------------------------------------------------------------------------------|---------------------------------------------------------------------------------------------------------------------------------------------------------------|-----------------------------------------------------------------------------------------------------------------------------------------------------------------|----------------------------------------------------------------------------------------------------------------------------------------------------------------------------------------------------------------------------------------------|-----------------------------------------------------------------------------------------------------------------------------------------------------------|
|                                                                                                                                                                     |                                                                                                                                                               |                                                                                                                                                                 |                                                                                                                                                                                                                                              |                                                                                                                                                           |
| Bag Large                                                                                                                                                           | Bag Medium                                                                                                                                                    | Bag Small                                                                                                                                                       | Weekender Large                                                                                                                                                                                                                              | Weekender I                                                                                                                                               |
| I weigh 56 g (1.98 oz)<br>I can carry 20 kg (44 lbs)<br>My size is 50×42 cm (19.7"×16.5")<br>My zip pocket is 12×12 cm<br>(4.7"×4.7")<br>My handle is 27 cm (10.6") | I weigh 52 g (1.8 oz)<br>I can carry 10 kg (22 lbs)<br>My size is 45×36 cm (17.7"×14")<br>My zip pocket is 11×11 cm<br>(4.3"×4.3")<br>My handle is 23 cm (9") | I weigh 37 g (1.3 oz)<br>I can carry 5 kg (11 lbs)<br>My size is 34×30 cm (13.4"×11.8")<br>My zip pocket is 10×10 cm<br>(3.9"×3.9")<br>My handle is 20cm (7.9") | I weigh 310 g (10.93 oz)<br>I can carry 5 kg (11 lbs)<br>My size 25×50×25 cm (9.8"×19.7"×9.8")<br>My adjustable and removable strap is<br>70 - 125 cm (27.5" - 49")<br>My side pocket zipper is 20 cm (7.9")<br>My handles are 35 cm (13.7") | I weigh 200 g (7 oz)<br>I can carry 2 kg (4.4 lbs<br>My size 15×30×15 cm (5<br>My adjustable and ren<br>70 – 125 cm (27.5" – 49<br>My handles are 16 cm ( |
|                                                                                                                                                                     |                                                                                                                                                               |                                                                                                                                                                 |                                                                                                                                                                                                                                              |                                                                                                                                                           |
| Backpack Large                                                                                                                                                      | Backpack Medium                                                                                                                                               |                                                                                                                                                                 | Laptop Sleeve Large                                                                                                                                                                                                                          | Laptop Sleeve                                                                                                                                             |
| I weigh 82 g (2.89 oz)<br>My size 34×43 cm (13.3"×17")                                                                                                              | I weight 60 g (2.1 oz)<br>My size 28×36 cm (11"×14")                                                                                                          |                                                                                                                                                                 | I weigh 103 g (3.6 oz)<br>I can carry 3 kg (6.6 lbs)<br>I can carry 13" laptops and standard<br>A4 paper sizes.<br>My size is 26×36 cm (10.2"×14.1")                                                                                         | I weigh 103 g (3.6 oz)<br>I can carry 3 kg (6.6 lbs<br>I can carry 13" laptops<br>A4 paper sizes.<br>My size is 24×33 cm (9,                              |
|                                                                                                                                                                     |                                                                                                                                                               |                                                                                                                                                                 |                                                                                                                                                                                                                                              | <b>U</b>                                                                                                                                                  |
| Backpack <b>Reversible</b>                                                                                                                                          |                                                                                                                                                               |                                                                                                                                                                 | Bumbag Large                                                                                                                                                                                                                                 | Bumbag M                                                                                                                                                  |
| l weigh 82 g (2.89 oz)<br>My size 34×43 cm (13.3"×17")                                                                                                              |                                                                                                                                                               |                                                                                                                                                                 | l weigh 105 g (3.7 oz)<br>l can carry 3 kg (6.6 lbs)<br>My size is 30×15×2 cm<br>(11.8"×5.9"×0.79")<br>My adjustable strap is 52 – 92 cm<br>(20.5" – 36.2")                                                                                  | I weigh 95 g (3.5 oz)<br>I can carry 3 kg (6.6 lbs<br>My size is 26×14×2 cm<br>(10.2"×5.5"×0.79")<br>My adjustable strap is<br>(17.3" – 30.3")            |