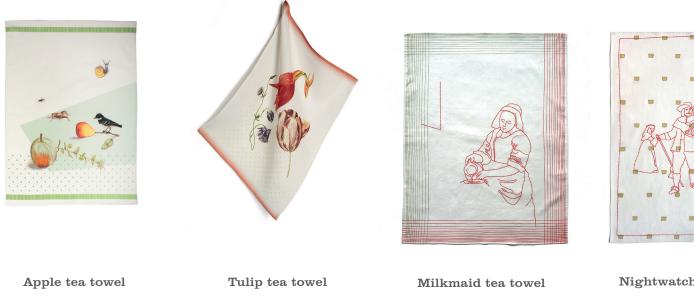

Dot red purse recycled polyester Delany purse recycled polyester Pearl earring purse recycled polyester

Ibis purse recycled polyester

Butterfly tea towel

Rosehip tea towel

Lampion tea towel

Dragonfly tablecloth 100% linen 135 x 250 cm € 49

### 52 x 68cm Wholesale €10 retail € 19,90 H OME DXTILDS

Carrot tea towel

Fish tea towel

Venus tea towel

Sunflower tea towel

Nightwatch tea towel

With the second secon

Moth hanger €24