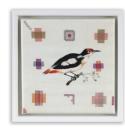

#### Every image comes with natural float frame made from Ayous wood WALL DECORATION

Bird silk print 20 x 20cm €31- €69

Beetle silk print 24 x 30cm €39 - €85 Butterfly silk print 24 x 30cm €39 - €85 Composition silk print 24 x 30cm €39 - €85