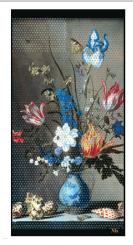

#### Every image comes with natural float frame WALL DECORATION

Lace silk print 24 x 30cm €39 - €85 Sunflowers cotton embroidery 24 x 30cm €45 - €99 Stella silk print 40 x 40cm €59 - €109

Portrait & flowers silk print 30 x 40cm €43 - €95