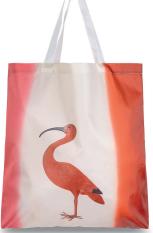

#### TOTES & PURSES

Dot red tote recycled polyester 42 x 36 x 3cm

Delany tote recycled polyester 42 x 36 x 3cm

Pearl earring tote recycled polyester  $42 \times 36 \times 3$ cm

Ibis tote recycled polyester 42 x 36 x 3cm