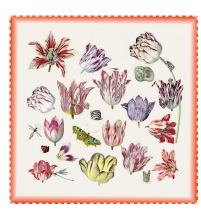

#### **SCARVES**

Conus scarf 100% silk 70m x 180cm €47 - €115

Rachel Ruysch scarf 100% cotton 135 x 135cm €36 - €89

Menagerie scarf 80% modal 20% cashmere 60 x 200cm €50 - €119

Apple scarf 100% silk 100 x 100 cm €68 - €159