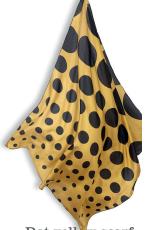

Pigeon scarf 100% cotton voile 135 x 135cm €36 - €89

Dot yellow scarf 100% silk twill 100 x 100cm €68 - €159

Japan:se scarf 100% silk 80 x 180cm €63 - €155