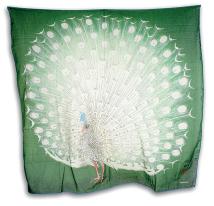

#### Every image comes with natural float frame made from Ayous wood WALL DECORATION

Bird silk print 20 x 20cm €31- €69

Beetle silk print 24 x 30cm €39 - €85 Butterfly silk print 24 x 30cm €39 - €85 Composition silk print 24 x 30cm €39 - €85