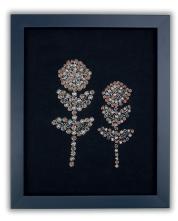

1 (0)6 46162650 info@hellenvanberkel.nl www.hellenvanberkel.com instagram.com/hellenvanberkel

Bellen yan herkel









#### Every image comes with natural float frame made from Ayous wood WALL DECORATION

Bird silk print 20 x 20cm €31- €69

Beetle silk print 24 x 30cm €39 - €85 Butterfly silk print 24 x 30cm €39 - €85 Composition silk print 24 x 30cm €39 - €85









Poppy silk print 24 x 30cm €39 - €85

Milkmaid cotton embroidery 20 x 20cm €40- €89 Ibis silk print 24 x 30cm €39 - €85 Pearl Earring silk print 24 x 30cm €39 - €85









Every image comes with natural float frame made from Ayous wood WALL DECORATION

Nightwatch cotton embroidery 30 x 40cm €54 - €119

Tulip silk print 24 x 30cm €39 - €85 Nefertite silk print 24 x 30cm €39 - €85 Mona Lisa silk print 20 x 20cm €31- €69









FlowersButterflyConuscotton embroidery 24 x 30cmcotton embroidery 20 x 20cmsilk print 40 x 40cm€48 - €105€43 - €95€50 - €109

Mary Delany silk print 30 x 40cm €343 - €95







#### Every image comes with natural float frame WALL DECORATION

Lace silk print 24 x 30cm €39 - €85 Sunflowers cotton embroidery 24 x 30cm €45 - €99 Stella silk print 40 x 40cm €59 - €109



Portrait & flowers silk print 30 x 40cm €43 - €95



Pigeon scarf 100% cotton voile 135 x 135cm €36 - €89



Dot yellow scarf 100% silk twill 100 x 100cm €68 - €159



Japan:se scarf 100% silk 80 x 180cm €63 - €155

#### **SCARVES**







Conus scarf 100% silk 70m x 180cm €47 - €115







Rachel Ruysch scarf 100% cotton 135 x 135cm €36 - €89

Menagerie scarf 80% modal 20% cashmere 60 x 200cm €50 - €119

Apple scarf 10