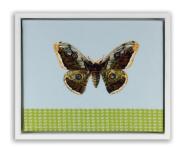

#### Every image comes with natural float frame made from Ayous wood WALL DECORATION

Bird silk print 20 x 20cm €31- €69

Beetle silk print 24 x 30cm €39 - €85 Butterfly silk print 24 x 30cm €39 - €85 Composition silk print 24 x 30cm €39 - €85