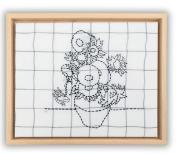

Nightwatch cotton embroidery 30 x 40cm €54 - €119

Tulip silk print 24 x 30cm €39 - €85 Nefertite silk print 24 x 30cm €39 - €85 Mona Lisa silk print 20 x 20cm €31- €69

FlowersButterflyConuscotton embroidery 24 x 30cmcotton embroidery 20 x 20cmsilk print 40 x 40cm€48 - €105€43 - €95€50 - €109