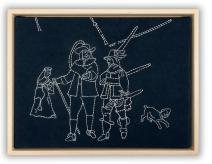

#### Every image comes with natural float frame made from Ayous wood WALL DECORATION

Bird silk print 20 x 20cm €31- €69

Beetle silk print 24 x 30cm €39 - €85 Butterfly silk print 24 x 30cm €39 - €85 Composition silk print 24 x 30cm €39 - €85