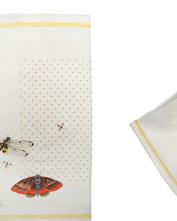

### 52 x 68cm Wholesale €10 retail € 19,90 H OME DXTILDS

Carrot tea towel

Fish tea towel

Venus tea towel

Sunflower tea towel

Nightwatch tea towel

With the second secon

Moth hanger €24