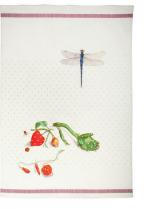

Dot red purse recycled polyester Delany purse recycled polyester Pearl earring purse recycled polyester

Ibis purse recycled polyester

Butterfly tea towel

Rosehip tea towel

Lampion tea towel

Dragonfly tablecloth 100% linen 135 x 250 cm € 49