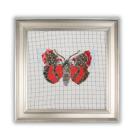

#### Every image comes with natural float frame made from Ayous wood WALL DECORATION

Bird silk print 20 x 20cm €31- €69

Beetle silk print 24 x 30cm €39 - €85 Butterfly silk print 24 x 30cm €39 - €85 Composition silk print 24 x 30cm €39 - €85

Poppy silk print 24 x 30cm €39 - €85

Milkmaid cotton embroidery 20 x 20cm €40- €89 Ibis silk print 24 x 30cm €39 - €85 Pearl Earring silk print 24 x 30cm €39 - €85

Every image comes with natural float frame made from Ayous wood WALL DECORATION

Nightwatch cotton embroidery 30 x 40cm €54 - €119

Tulip silk print 24 x 30cm €39 - €85 Nefertite silk print 24 x 30cm €39 - €85 Mona Lisa silk print 20 x 20cm €31- €69

FlowersButterflyConuscotton embroidery 24 x 30cmcotton embroidery 20 x 20cmsilk print 40 x 40cm€48 - €105€43 - €95€50 - €109