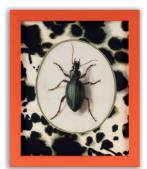

#### Every image comes with natural float frame made from Ayous wood WALL DECORATION

Bird silk print 20 x 20cm €31- €69

Beetle silk print 24 x 30cm €39 - €85 Butterfly silk print 24 x 30cm €39 - €85 Composition silk print 24 x 30cm €39 - €85