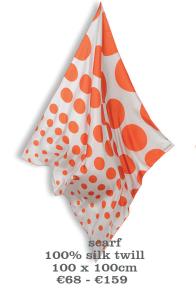

Pigeon scarf 100% cotton voile 135 x 135cm €36 - €89

Dot yellow scarf 100% silk twill 100 x 100cm €68 - €159

Japan:se scarf 100% silk 80 x 180cm €63 - €155