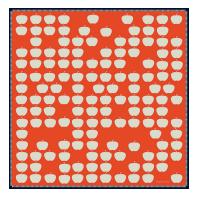

Pigeon scarf 100% cotton voile 135 x 135cm €36 - €89

Dot yellow scarf 100% silk twill 100 x 100cm €68 - €159

Japan:se scarf 100% silk 80 x 180cm €63 - €155