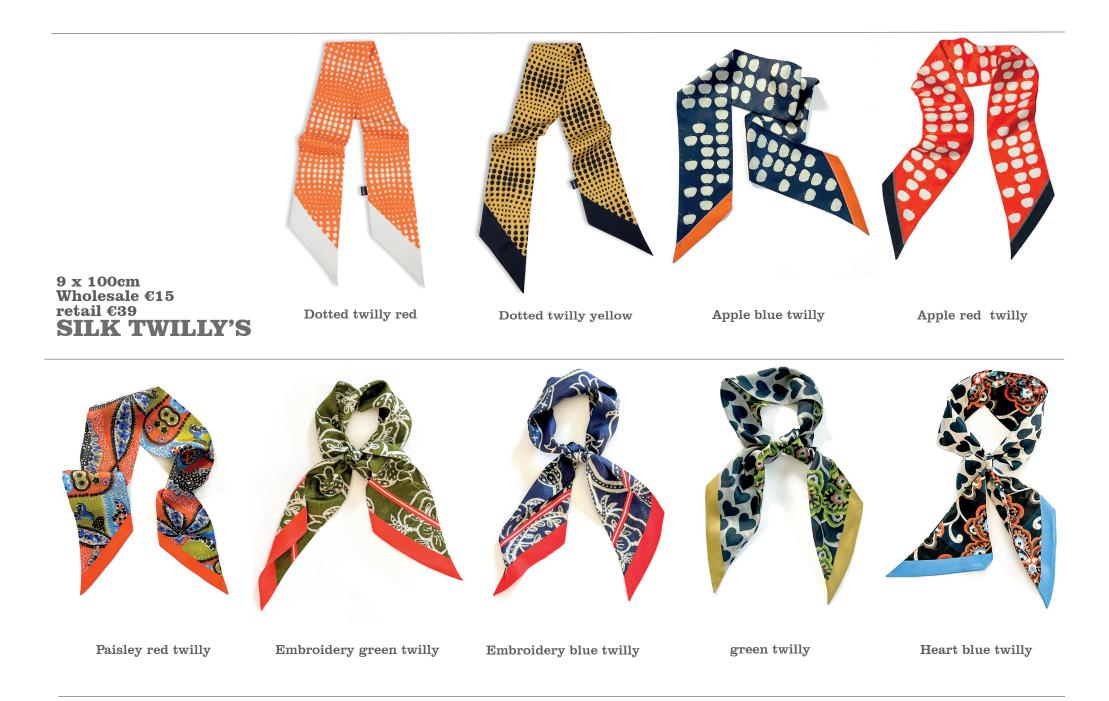

Pigeon scarf 100% cotton voile 135 x 135cm €36 - €89

Dot yellow scarf 100% silk twill 100 x 100cm €68 - €159

Japan:se scarf 100% silk 80 x 180cm €63 - €155

#### **SCARVES**

Conus scarf 100% silk 70m x 180cm €47 - €115

Rachel Ruysch scarf 100% cotton 135 x 135cm €36 - €89

Menagerie scarf 80% modal 20% cashmere 60 x 200cm €50 - €119

Apple scarf 100% silk 100 x 100 cm €68 - €159

Kimono scarf 100% silk 80 x 180cm €47 - €115

Red Ibis scarf 20% cashmere 80% modal 60 x 180cm €50 - €139,95

Flowers scarf 100% cotton 80 x 180cm €63 - €155

The Heem scarf 100% silk twill 70 x 170cm €52 - €129

Milkmaid scarf 100% wool 70 x 170cm €72 - €179