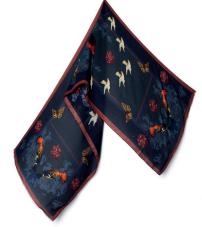

Pigeon scarf 100% cotton voile 135 x 135cm €36 - €89

Dot yellow scarf 100% silk twill 100 x 100cm €68 - €159

Japan:se scarf 100% silk 80 x 180cm €63 - €155

Kimono scarf 100% silk 80 x 180cm €47 - €115

Red Ibis scarf 20% cashmere 80% modal 60 x 180cm €50 - €139,95

Flowers scarf 100% cotton 80 x 180cm €63 - €155

The Heem scarf 100% silk twill 70 x 170cm €52 - €129