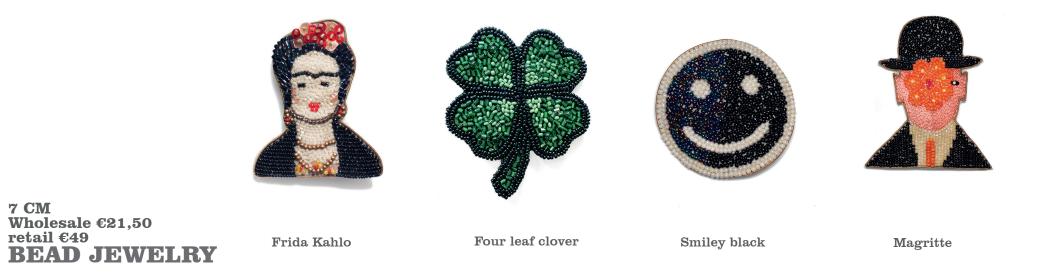

ntity



Available in various qualities and sizes, minimum starts at 100 pcs Prices start at €9 - €19,95 for the tote €7 - €14,95 for the bag

#### TOTES & PURSES



Dot red tote recycled polyester 42 x 36 x 3cm



Delany tote recycled polyester 42 x 36 x 3cm



Pearl earring tote recycled polyester  $42 \times 36 \times 3$ cm



Ibis tote recycled polyester 42 x 36 x 3cm









Dot red purse recycled polyester Delany purse recycled polyester Pearl earring purse recycled polyester

Ibis purse recycled polyester





Butterfly tea towel

Rosehip tea towel





Lampion tea towel



Dragonfly tablecloth 100% linen 135 x 250 cm € 49







### 52 x 68cm Wholesale €10 retail € 19,90 H OME DXTILDS

Carrot tea towel

Fish tea towel

Venus tea towel

Sunflower tea towel



Nightwatch tea towel



With the second secon



Moth hanger €24

7 CM Wholesale €21,50 retail €49 **BEAD JEWELRY** 

Mona Lisa

Sunflower 2