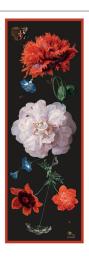

#### Every image comes with natural float frame WALL DECORATION

Lace silk print 24 x 30cm €39 - €85 Sunflowers cotton embroidery 24 x 30cm €45 - €99 Stella silk print 40 x 40cm €59 - €109

Portrait & flowers silk print 30 x 40cm €43 - €95