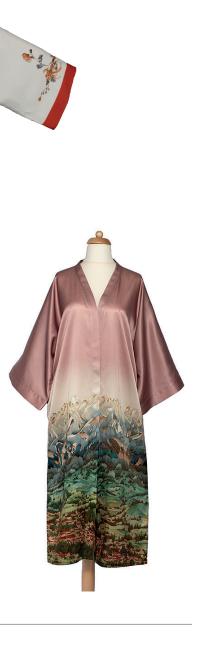

# T-SHIRTS & KIMONO'S

**T-Shirt** 

€18 - €39

comes in 3 sizes

Kimono custom product only 50 pcs prices based on fabric/sizes/quantity

Available in various qualities and sizes, minimum starts at 100 pcs Prices start at €9 - €19,95 for the tote €7 - €14,95 for the bag