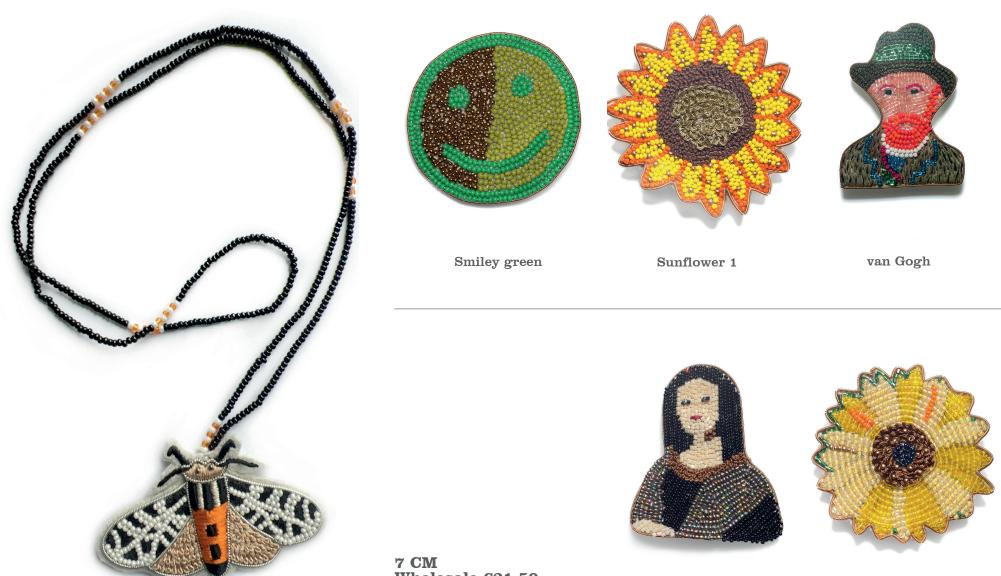

### 52 x 68cm Wholesale €10 retail € 19,90 H OME DXTILDS

Carrot tea towel

Fish tea towel

Venus tea towel

Sunflower tea towel

Nightwatch tea towel

With the second secon

Moth hanger €24

7 CM Wholesale €21,50 retail €49 **BEAD JEWELRY** 

Mona Lisa

Sunflower 2