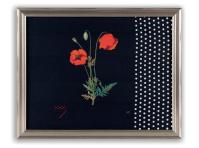

Poppy silk print 24 x 30cm €39 - €85

Milkmaid cotton embroidery 20 x 20cm €40- €89 Ibis silk print 24 x 30cm €39 - €85 Pearl Earring silk print 24 x 30cm €39 - €85

Every image comes with natural float frame made from Ayous wood WALL DECORATION