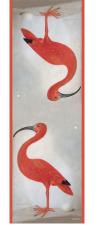

#### Every image comes with natural float frame made from Ayous wood WALL DECORATION

Bird silk print 20 x 20cm €31- €69

Beetle silk print 24 x 30cm €39 - €85 Butterfly silk print 24 x 30cm €39 - €85 Composition silk print 24 x 30cm €39 - €85