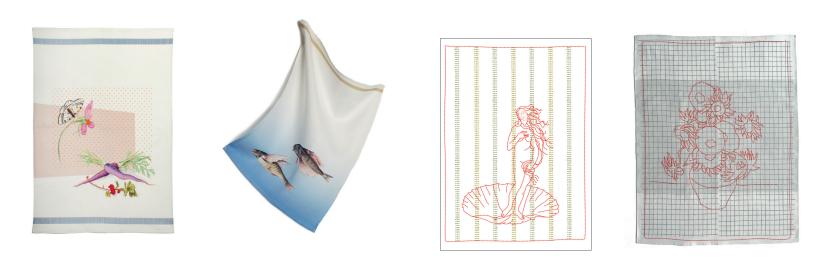

#### Every image comes with natural float frame made from Ayous wood WALL DECORATION

Bird silk print 20 x 20cm €31- €69

Beetle silk print 24 x 30cm €39 - €85 Butterfly silk print 24 x 30cm €39 - €85 Composition silk print 24 x 30cm €39 - €85

Poppy silk print 24 x 30cm €39 - €85

Milkmaid cotton embroidery 20 x 20cm €40- €89 Ibis silk print 24 x 30cm €39 - €85 Pearl Earring silk print 24 x 30cm €39 - €85

Every image comes with natural float frame made from Ayous wood WALL DECORATION

Nightwatch cotton embroidery 30 x 40cm €54 - €119

Tulip silk print 24 x 30cm €39 - €85 Nefertite silk print 24 x 30cm €39 - €85 Mona Lisa silk print 20 x 20cm €31- €69

FlowersButterflyConuscotton embroidery 24 x 30cmcotton embroidery 20 x 20cmsilk print 40 x 40cm€48 - €105€43 - €95€50 - €109

Mary Delany silk print 30 x 40cm €343 - €95

#### Every image comes with natural float frame WALL DECORATION

Lace silk print 24 x 30cm €39 - €85 Sunflowers cotton embroidery 24 x 30cm €45 - €99 Stella silk print 40 x 40cm €59 - €109

Portrait & flowers silk print 30 x 40cm €43 - €95