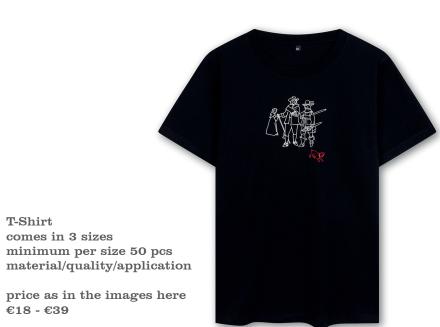

# T-SHIRTS & KIMONO'S

**T-Shirt** 

€18 - €39

comes in 3 sizes

Kimono custom product only 50 pcs prices based on fabric/sizes/quantity

Available in various qualities and sizes, minimum starts at 100 pcs Prices start at €9 - €19,95 for the tote €7 - €14,95 for the bag