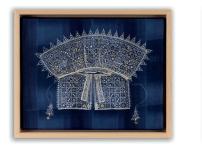

#### Every image comes with natural float frame WALL DECORATION

Lace silk print 24 x 30cm €39 - €85 Sunflowers cotton embroidery 24 x 30cm €45 - €99 Stella silk print 40 x 40cm €59 - €109

Portrait & flowers silk print 30 x 40cm €43 - €95