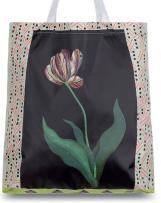

#### TOTES & PURSES

Dot red tote recycled polyester 42 x 36 x 3cm

Delany tote recycled polyester 42 x 36 x 3cm

Pearl earring tote recycled polyester  $42 \times 36 \times 3$ cm

Ibis tote recycled polyester 42 x 36 x 3cm