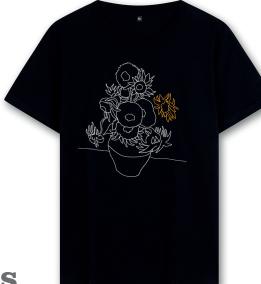

# T-SHIRTS & KIMONO'S

**T-Shirt** 

€18 - €39

comes in 3 sizes

Kimono custom product only 50 pcs prices based on fabric/sizes/quantity

Available in various qualities and sizes, minimum starts at 100 pcs Prices start at €9 - €19,95 for the tote €7 - €14,95 for the bag