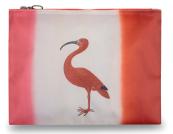

#### TOTES & PURSES

Dot red tote recycled polyester 42 x 36 x 3cm

Delany tote recycled polyester 42 x 36 x 3cm

Pearl earring tote recycled polyester  $42 \times 36 \times 3$ cm

Ibis tote recycled polyester 42 x 36 x 3cm

Dot red purse recycled polyester Delany purse recycled polyester Pearl earring purse recycled polyester

Ibis purse recycled polyester

Butterfly tea towel

Rosehip tea towel

Lampion tea towel

Dragonfly tablecloth 100% linen 135 x 250 cm € 49