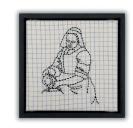

Poppy silk print 24 x 30cm €39 - €85

Milkmaid cotton embroidery 20 x 20cm €40- €89 Ibis silk print 24 x 30cm €39 - €85 Pearl Earring silk print 24 x 30cm €39 - €85

Every image comes with natural float frame made from Ayous wood WALL DECORATION

Nightwatch cotton embroidery 30 x 40cm €54 - €119

Tulip silk print 24 x 30cm €39 - €85 Nefertite silk print 24 x 30cm €39 - €85 Mona Lisa silk print 20 x 20cm €31- €69

FlowersButterflyConuscotton embroidery 24 x 30cmcotton embroidery 20 x 20cmsilk print 40 x 40cm€48 - €105€43 - €95€50 - €109