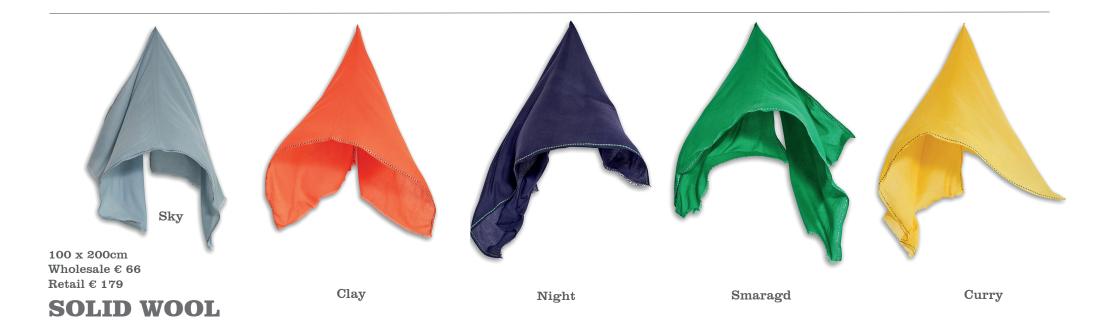

€14,95 for the bag

#### TOTES & PURSES



Dot red tote recycled polyester 42 x 36 x 3cm



Delany tote recycled polyester 42 x 36 x 3cm



Pearl earring tote recycled polyester  $42 \times 36 \times 3$ cm



Ibis tote recycled polyester 42 x 36 x 3cm









Dot red purse recycled polyester Delany purse recycled polyester Pearl earring purse recycled polyester

Ibis purse recycled polyester





Butterfly tea towel

Rosehip tea towel





Lampion tea towel



Dragonfly tablecloth 100% linen 135 x 250 cm € 49







### 52 x 68cm Wholesale €10 retail € 19,90 H OME DXTILDS

Carrot tea towel

Fish tea towel

Venus tea towel

Sunflower tea towel



Nightwatch tea towel



With the second secon



Moth hanger €24

7 CM Wholesale €21,50 retail €49 **BEAD JEWELRY** 

Mona Lisa

Sunflower 2