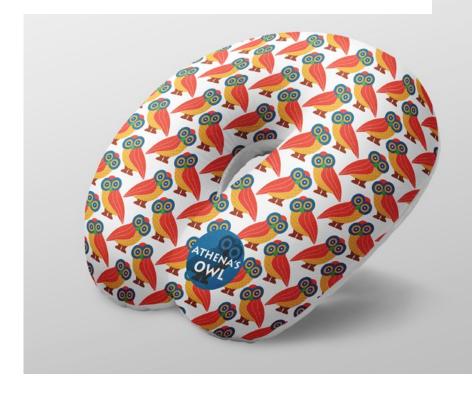

**Super soft & Ultimate Comfort** 

**Super soft & Ultimate Comfort** 

Specially designed in an innovative and ergonomic way to fit perfectly on the neck area and offer optimal support for the head, neck and shoulders. Support and comfort for travel or relaxing at home.

Covering: 88% Polyester, 12% Spandex

Fill Material: Memory Foam

**Super soft & Ultimate Comfort** 

Specially designed in an innovative and ergonomic way to fit perfectly on the neck area and offer optimal support for the head, neck and shoulders. Support and comfort for travel or relaxing at home.