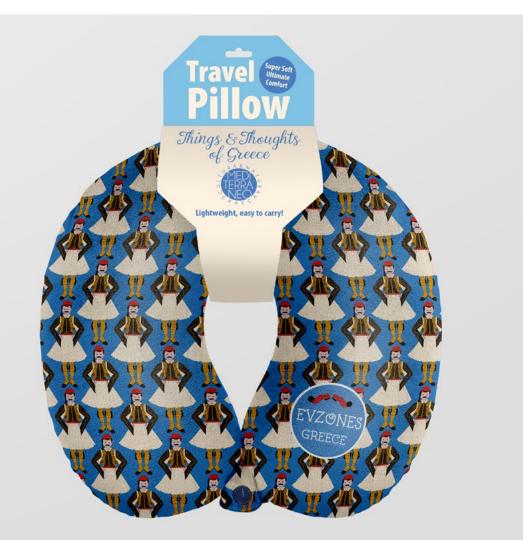

he head, neck and shoulders. Support and comfort for travel or relaxing at home.

Covering: 88% Polyester, 12% Spandex

Fill Material: Memory Foam

**Super soft & Ultimate Comfort** 





Specially designed in an innovative and ergonomic way to fit perfectly on the neck area and offer optimal support for the head, neck and shoulders. Support and comfort for travel or relaxing at home.

Covering: 88% Polyester, 12% Spandex

Fill Material: Memory Foam

**Super soft & Ultimate Comfort** 





Specially designed in an innovative and ergonomic way to fit perfectly on the neck area and offer optimal support for the head, neck and shoulders. Support and comfort for travel or relaxing at home.

Covering: 88% Polyester, 12% Spandex

Fill Material: Memory Foam

**Super soft & Ultimate Comfort** 





Specially designed in an innovative and ergonomic way to fit perfectly on the neck area and offer optimal support for the head, neck and shoulders. Support and comfort for travel or relaxing at home.

Covering: 88% Polyester, 12% Spandex

Fill Material: Memory Foam