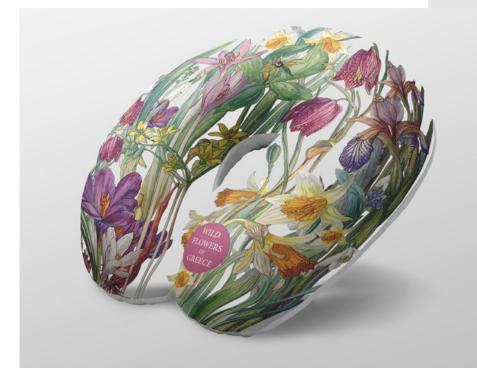

Covering: 88% Polyester, 12% Spandex

Fill Material: Memory Foam

**Super soft & Ultimate Comfort** 

Specially designed in an innovative and ergonomic way to fit perfectly on the neck area and offer optimal support for the head, neck and shoulders. Support and comfort for travel or relaxing at home.