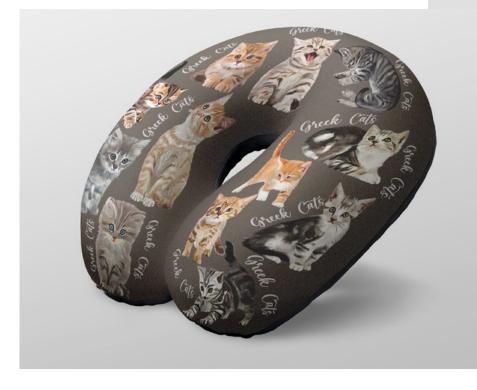

**Super soft & Ultimate Comfort** 

**Super soft & Ultimate Comfort** 

Specially designed in an innovative and ergonomic way to fit perfectly on the neck area and offer optimal support for the head, neck and shoulders. Support and comfort for travel or relaxing at home.

Covering: 88% Polyester, 12% Spandex

Fill Material: Memory Foam

**Super soft & Ultimate Comfort** 

Specially designed in an innovative and ergonomic way to fit perfectly on the neck area and offer optimal support for the head, neck and shoulders. Support and comfort for travel or relaxing at home.