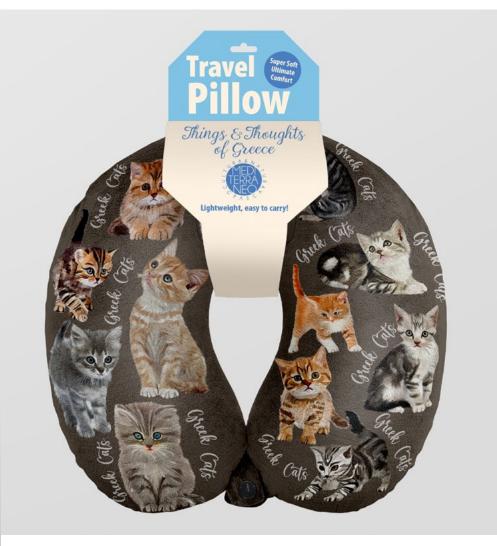

Covering: 88% Polyester, 12% Spandex

Fill Material: Memory Foam

**Super soft & Ultimate Comfort** 

Specially designed in an innovative and ergonomic way to fit perfectly on the neck area and offer optimal support for the head, neck and shoulders. Support and comfort for travel or relaxing at home.