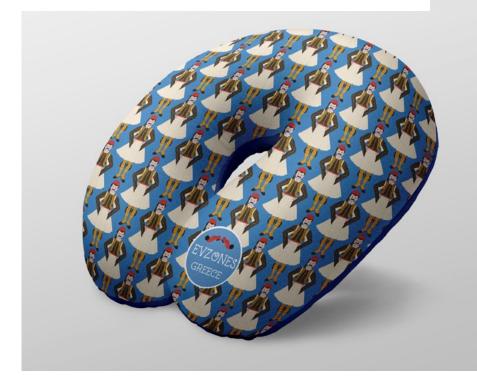

Covering: 88% Polyester, 12% Spandex

Fill Material: Memory Foam

**Super soft & Ultimate Comfort** 

Specially designed in an innovative and ergonomic way to fit perfectly on the neck area and offer optimal support for the head, neck and shoulders. Support and comfort for travel or relaxing at home.