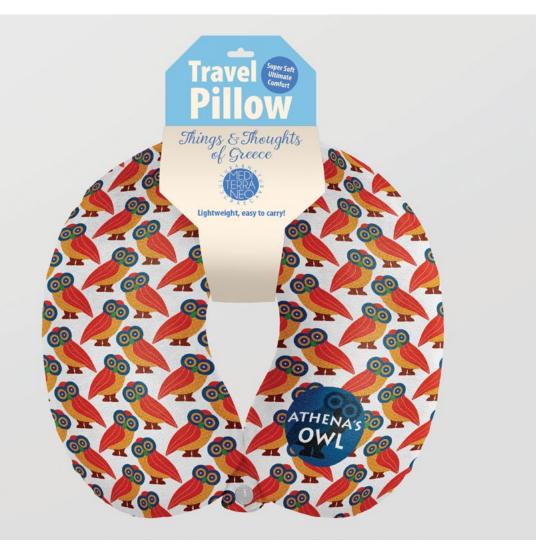

Covering: 88% Polyester, 12% Spandex

Fill Material: Memory Foam

**Super soft & Ultimate Comfort** 

Specially designed in an innovative and ergonomic way to fit perfectly on the neck area and offer optimal support for the head, neck and shoulders. Support and comfort for travel or relaxing at home.