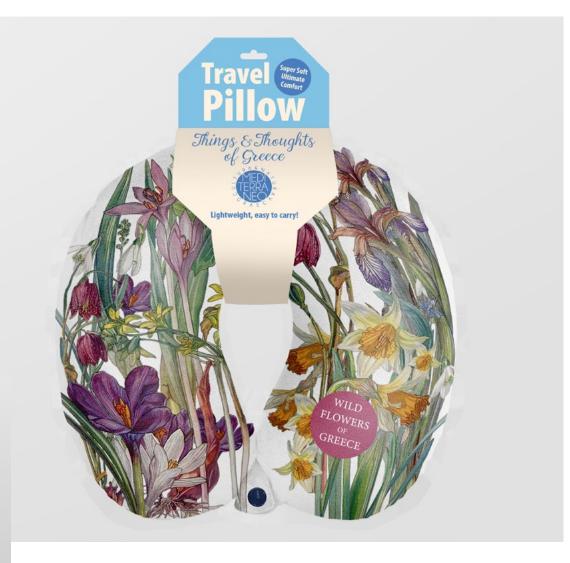

Covering: 88% Polyester, 12% Spandex

Fill Material: Memory Foam

**Super soft & Ultimate Comfort** 

Specially designed in an innovative and ergonomic way to fit perfectly on the neck area and offer optimal support for the head, neck and shoulders. Support and comfort for travel or relaxing at home.

Covering: 88% Polyester, 12% Spandex

Fill Material: Memory Foam