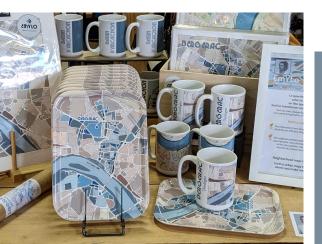

#### MUG

Ceramic dishwasher / microwave

standard size 325mL

Customizable title and design (maps, drawing, monuments...)

# Tray

birch wood sishwasher FSC

Made in Sweden

Size 20x27cm or more