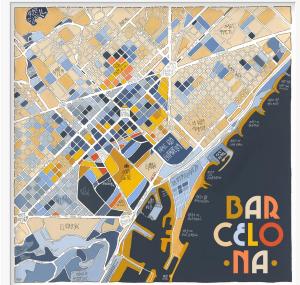

#### **POSTER**

Inkjet prints (GICLÉE)

Printed in France label IMPRIM'VERT

- → Beaux-Art textured

XL size 444mL