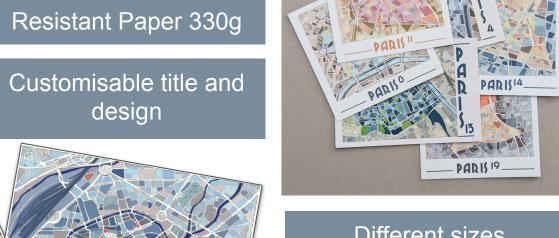

#### MUG

Ceramic dishwasher / microwave

standard size 325mL

Customizable title and design (maps, drawing, monuments...)

#### Postcard

Mat prints soft touch

Different sizes
A6 ou square (12x12cm)