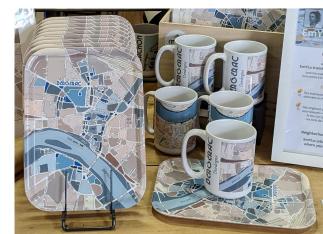

#### MUG

Ceramic dishwasher / microwave

standard size 325mL

Customizable title and design (maps, drawing, monuments...)

# Tray

birch wood sishwasher FSC

Made in Sweden

Size 20x27cm or more