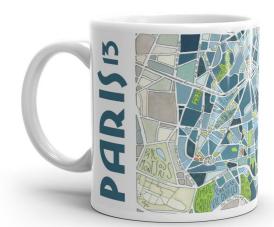

#### MUG

Ceramic dishwasher / microwave

standard size 325mL

Customizable title and design (maps, drawing, monuments...)