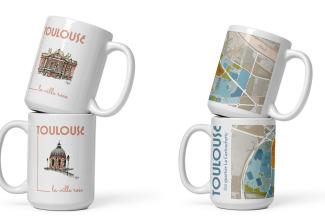

#### MUG

Ceramic dishwasher / microwave

standard size 325mL

Customizable title and design (maps, drawing, monuments...)