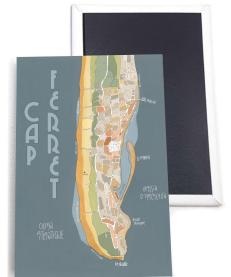

# Product catalog 2024-2025





#### **POSTER**

Inkjet prints (GICLÉE)

Printed in France label IMPRIM'VERT

- → Beaux-Art textured













XL size 444mL

#### MUG

Ceramic dishwasher / microwave



standard size 325mL







Customizable title and design (maps, drawing, monuments...)



#### Postcard

Mat prints soft touch



Different sizes
A6 ou square (12x12cm)



# Magnet

Mat prints soft touch

Metal

Made in France





size 5,4x8cm



# Tray

birch wood sishwasher FSC



Made in Sweden

Size 20x27cm or more







### Other products...

Possibility of using illustrations only (transfer of copyright) for :

- customer gifts, events
- communication supports
- tourist guides
- guided tours of neighborhoods...



In process:
Scarves
Tote bags
Puzzles
Notebooks...