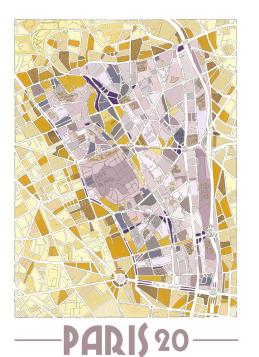

#### **POSTER**

Inkjet prints (GICLÉE)

Printed in France label IMPRIM'VERT

- → Beaux-Art textured

XL size 444mL