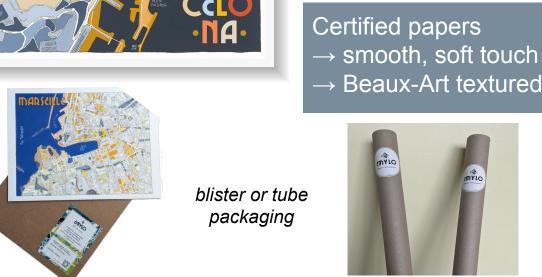

#### **POSTER**

Inkjet prints (GICLÉE)

Printed in France label IMPRIM'VERT

- → Beaux-Art textured

XL size 444mL

#### Postcard

Mat prints soft touch

Different sizes
A6 ou square (12x12cm)