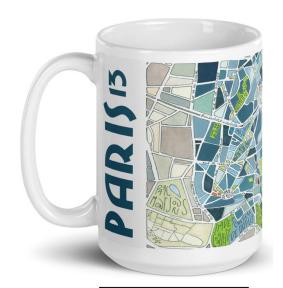

#### MUG

Ceramic dishwasher / microwave

standard size 325mL

Customizable title and design (maps, drawing, monuments...)