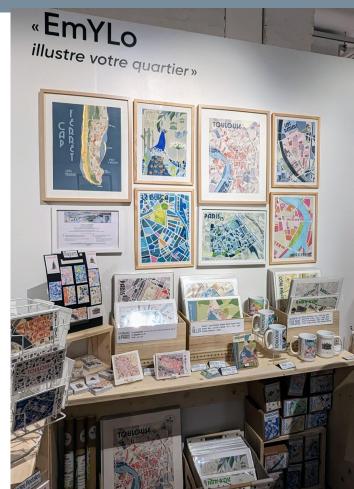

#### **POSTER**

Inkjet prints (GICLÉE)

Printed in France label IMPRIM'VERT

- → Beaux-Art textured

XL size 444mL

#### MUG

Ceramic dishwasher / microwave

standard size 325mL

Customizable title and design (maps, drawing, monuments...)

#### Postcard

Mat prints soft touch

Different sizes
A6 ou square (12x12cm)

# Magnet

Mat prints soft touch

Metal

Made in France

size 5,4x8cm

### Other products...

Possibility of using illustrations only (transfer of copyright) for :

- customer gifts, events
- communication supports
- tourist guides
- guided tours of neighborhoods...

In process:
Scarves
Tote bags
Puzzles
Notebooks...