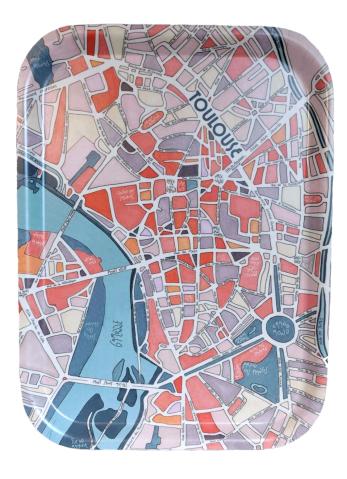

# Product catalog 2024-2025





#### **POSTER**

Inkjet prints (GICLÉE)

Printed in France label IMPRIM'VERT

- → Beaux-Art textured













XL size 444mL

#### MUG

Ceramic dishwasher / microwave



standard size 325mL







Customizable title and design (maps, drawing, monuments...)



#### Postcard

Mat prints soft touch



Different sizes
A6 ou square (12x12cm)



# Magnet

Mat prints soft touch

Metal

Made in France





size 5,4x8cm



# Tray

birch wood sishwasher FSC



Made in Sweden

Size 20x27cm or more







### Other products...

Possibility of using illustrations only (transfer of copyright) for :

- customer gifts, events
- communication supports
- tourist guides
- guided tours of neighborhoods...



In process:
Scarves
Tote bags
Puzzles
Notebooks...