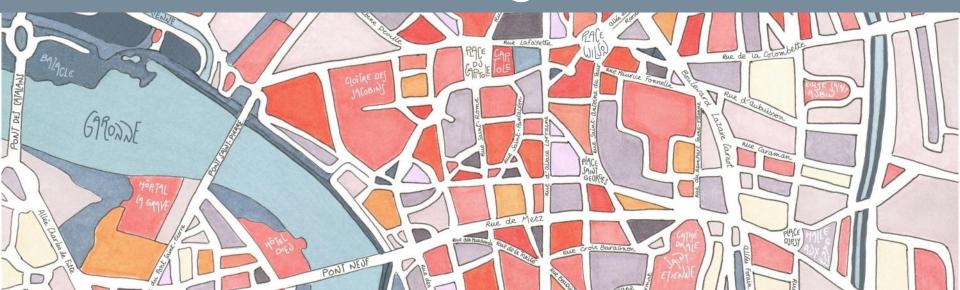

#### **POSTER**

Inkjet prints (GICLÉE)

Printed in France label IMPRIM'VERT

- → Beaux-Art textured

XL size 444mL