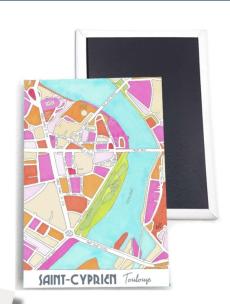

# Product catalog 2024-2025





#### **POSTER**

Inkjet prints (GICLÉE)

Printed in France label IMPRIM'VERT

- → Beaux-Art textured













XL size 444mL

#### MUG

Ceramic dishwasher / microwave



standard size 325mL







Customizable title and design (maps, drawing, monuments...)



#### Postcard

Mat prints soft touch



Different sizes
A6 ou square (12x12cm)



# Magnet

Mat prints soft touch

Metal

Made in France





size 5,4x8cm



# Tray

birch wood sishwasher FSC



Made in Sweden

Size 20x27cm or more







### Other products...

Possibility of using illustrations only (transfer of copyright) for :

- customer gifts, events
- communication supports
- tourist guides
- guided tours of neighborhoods...



In process:
Scarves
Tote bags
Puzzles
Notebooks...