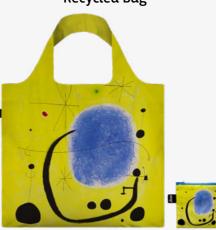

JM.MA **JOAN MIRÓ** 

May 68 Recycled Bag

**JOAN MIRÓ** 

Woman, Bird and Star, May 68, Gold of Azure Recycled Zip Pockets Recycled Zip Pockets

ZP.JM

**MARC CHAGALL** 

ZP.MC

ZP.RM **RENÉ MAGRITTE Recycled Zip Pockets** 