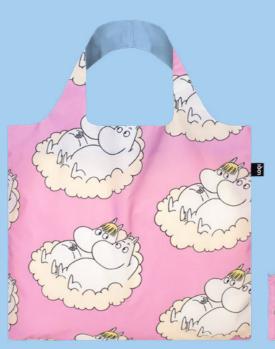

# Moomin

MOOMIN Cloud Recycled Bag Front

MOOMIN Cloud Recycled Bag Back

# 'Can I have one, too? Hup-si-daisy!'

MOOMIN is a beloved series of books and comic strips created by Finnish illustrator and writer Tove Jansson. Renowned for her versatility, Tove crafted enchanting stories and illustrations that captivated audiences of all ages. Defying societal norms, she pursued a career as an artist and lived openly as a lesbian. Set in the whimsical world of Moominvalley, the stories follow Moomintroll and his eclectic group of friends Snufkin, Little My, and Snorkmaide. The MOOMIN series resonates with us because it celebrates individuality, resilience, and the beauty of embracing life's uncertainties with courage and optimism.