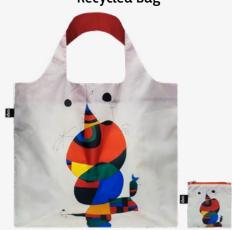

JM.MA **JOAN MIRÓ** 

May 68 Recycled Bag

**JOAN MIRÓ** 

Woman, Bird and Star, May 68, Gold of Azure Recycled Zip Pockets Recycled Zip Pockets

ZP.JM

**MARC CHAGALL** 

ZP.MC

ZP.RM **RENÉ MAGRITTE Recycled Zip Pockets** 