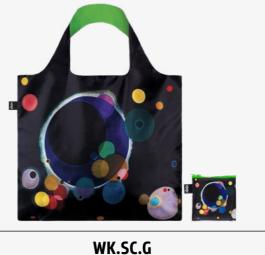

**WASSILY KANDINSKY** Several Circles Neon Green Recycled Bag

**WASSILY KANDINSKY** Several Circles Neon Green Recycled Medium Weekender

**WASSILY KANDINSKY** Several Circles Recycled Laptop Sleeve 24×33 cm