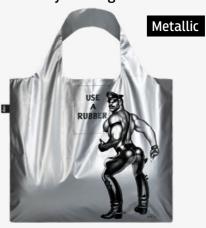

# **TOM OF FINLAND**

Day & Night, Bon Voyage Recycled Zip Pockets

**TOM OF FINLAND** Day & Night Recycled Weekender

Use a Rubber Metallic Bag

TF.MT