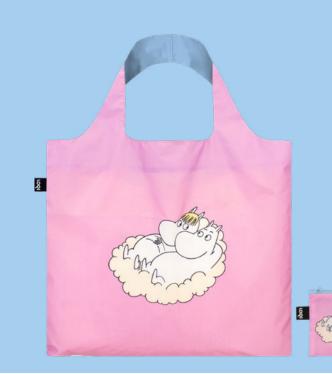

# Moomin

MOOMIN Cloud Recycled Bag Front

MOOMIN Cloud Recycled Bag Back

# 'Can I have one, too? Hup-si-daisy!'

MOOMIN is a beloved series of books and comic strips created by Finnish illustrator and writer Tove Jansson. Renowned for her versatility, Tove crafted enchanting stories and illustrations that captivated audiences of all ages. Defying societal norms, she pursued a career as an artist and lived openly as a lesbian. Set in the whimsical world of Moominvalley, the stories follow Moomintroll and his eclectic group of friends Snufkin, Little My, and Snorkmaide. The MOOMIN series resonates with us because it celebrates individuality, resilience, and the beauty of embracing life's uncertainties with courage and optimism.