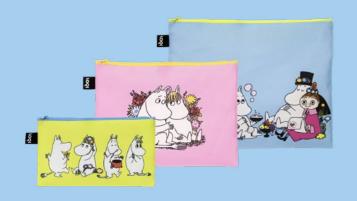

# Moomin

MOOMIN Cloud Recycled Bag Front

MOOMIN Cloud Recycled Bag Back

# ZP.MO.TO

MOOMIN Together Recycled Zip Pockets Front

# ZP.MO.TO

MOOMIN Together Recycled Zip Pockets Back

# 'Can I have one, too? Hup-si-daisy!'

MOOMIN is a beloved series of books and comic strips created by Finnish illustrator and writer Tove Jansson. Renowned for her versatility, Tove crafted enchanting stories and illustrations that captivated audiences of all ages. Defying societal norms, she pursued a career as an artist and lived openly as a lesbian. Set in the whimsical world of Moominvalley, the stories follow Moomintroll and his eclectic group of friends Snufkin, Little My, and Snorkmaide. The MOOMIN series resonates with us because it celebrates individuality, resilience, and the beauty of embracing life's uncertainties with courage and optimism.