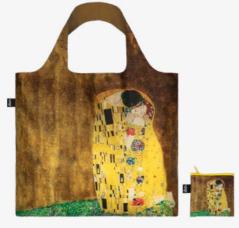

**WE.MO.WP MEDIUM** 

**WE.GK.KM MEDIUM GUSTAV KLIMT** The Kiss Medium Weekender

**CLAUDE MONET**Footbridge, Poppies, Lillies
Recycled Zip Pockets

ZP.MO

**GUSTAV KLIMT** The Kiss Recycled Bag

GK.KI.R

LS.GK.KI **GUSTAV KLIMT** The Kiss Recycled Laptop Sleeve 24×33 cm