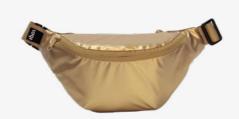

# Metallic

MM.GO.Z Gold Bag with Zip Pocket

**WE.GO.MI MEDIUM** Gold Medium Weekender

**ZP.ME.N**Rose Gold, Silver, Gold Zip Pockets

BB.G0 **Gold Bumbag** 

LS.MM.GO Gold Laptop Sleeve 24×33 cm

**MI.GO** Gold Extra Small Bag