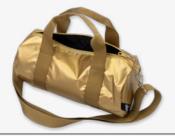

# Metallic

MM.GO.Z Gold Bag with Zip Pocket

**WE.GO.MI MEDIUM** Gold Medium Weekender

**ZP.ME.N**Rose Gold, Silver, Gold Zip Pockets

BB.G0 **Gold Bumbag** 

LS.MM.GO Gold Laptop Sleeve 24×33 cm

**MI.GO** Gold Extra Small Bag