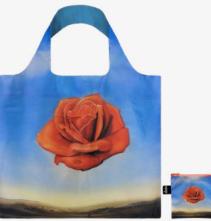

RENÉ MAGRITTE Golconda Recycled Bag

RENÉ MAGRITTE The Promise Recycled Bag (Bird)

SD.PM SALVADOR DALÍ The Persistence of Memory Recycled Bag

SD.MR SALVADOR DALÍ **Meditative Rose** Recycled Bag

SD.GS SALVADOR DALÍ Galatea of the Spheres Recycled Bag