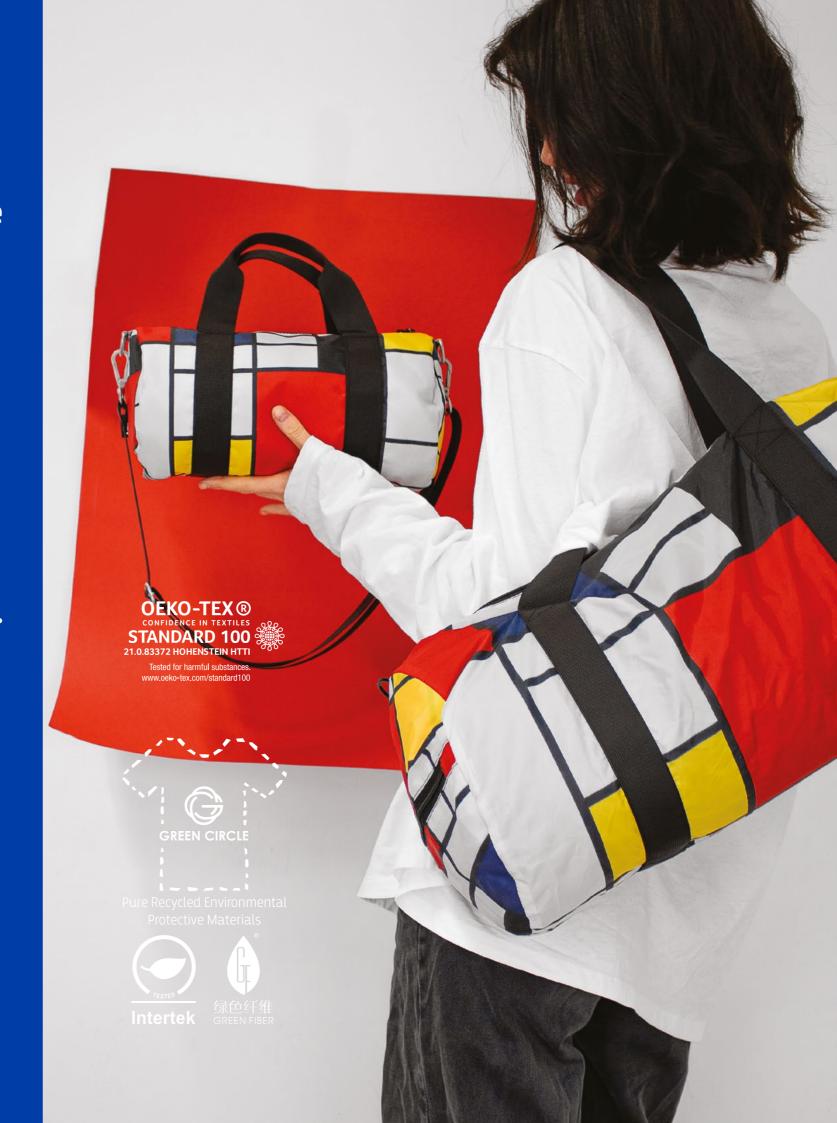

LOQI bags are made of 100% recycled GreenCircle material. The polyester fibers are recycled into high quality fabric at Jiaren New Materials Co., Ltd., tapping into existing resources and reducing environmental pollution. GreenCircle regenerated polyester fibres reduce textile waste.

Did you know that RPET material made from plastic bottles cannot be recycled again? This is why we use a material at LOQI that can be recycled again and again without losing tensile strength. The GreenCircle technology makes material go full circle – literally!

LOQI bags are STANDARD 100 by OEKO-TEX® certified and Recycled Claim Standard (RCS) certified. Our packaging is FSC® certified. Our electricity is sourced from Greenpeace. The LOQI Factory is accredited by BSCI.