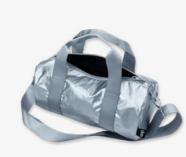

**MM.SI.Z**Silver Bag with Zip Pocket

**WE.SI.MI MEDIUM** Silver Medium Weekender

**WE.SI LARGE** Silver Weekender

**BB.SI** Silver Bumbag

**LS.MM.SI**Silver Laptop Sleeve 24×33 cm

MI.SI Silver Extra Small Bag