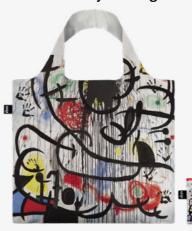

ZP.SD

SALVADOR DALÍ Flight of a Bee, Meditative Rose, Spheres Recycled Zip Pockets

**MARC CHAGALL** The Blue Circus Recycled Bag

MC.BC

JM.WB

**JOAN MIRÓ** Woman, Bird and Star **Recycled Bag** 

JM.GA

JOAN MIRÓ Gold of Azure **Recycled Bag** 

JM.MA **JOAN MIRÓ** 

May 68 Recycled Bag

**JOAN MIRÓ** 

Woman, Bird and Star, May 68, Gold of Azure Recycled Zip Pockets Recycled Zip Pockets

ZP.JM

**MARC CHAGALL** 

ZP.MC

ZP.RM **RENÉ MAGRITTE Recycled Zip Pockets** 