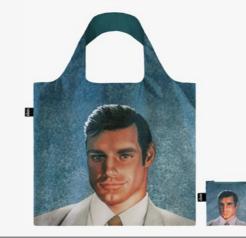

# **TOM OF FINLAND**

Day & Night, Bon Voyage Recycled Zip Pockets

**TOM OF FINLAND** Day & Night Recycled Weekender

Use a Rubber Metallic Bag

TF.MT

# **TOM OF FINLAND** Use a Rubber Milky Transparent Bag