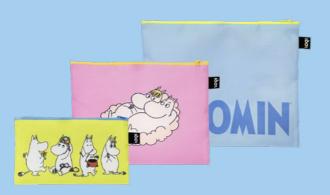

# Moomin

MOOMIN Cloud Recycled Bag Front

MOOMIN Cloud Recycled Bag Back

# ZP.MO.TO

MOOMIN Together Recycled Zip Pockets Front

# ZP.MO.TO

MOOMIN Together Recycled Zip Pockets Back

# 'Can I have one, too? Hup-si-daisy!'

MOOMIN is a beloved series of books and comic strips created by Finnish illustrator and writer Tove Jansson. Renowned for her versatility, Tove crafted enchanting stories and illustrations that captivated audiences of all ages. Defying societal norms, she pursued a career as an artist and lived openly as a lesbian. Set in the whimsical world of Moominvalley, the stories follow Moomintroll and his eclectic group of friends Snufkin, Little My, and Snorkmaide. The MOOMIN series resonates with us because it celebrates individuality, resilience, and the beauty of embracing life's uncertainties with courage and optimism.