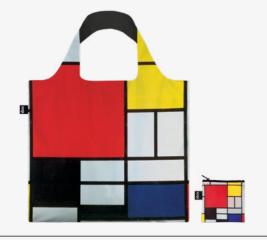

# Recycled

NEW

PIET MONDRIAN Composition with Red, Yellow, Blue and Black Recycled Bag

PM.CO.R

**PIET MONDRIAN** Composition Recycled Bumbag

BB.PM.CO

MONDRIAN, KANDINSKY, **DELAUNAY** Recycled Zip Pockets

ZP.MU.DE

**WE.PM.CO LARGE** 

**PIET MONDRIAN** 

Composition Recycled Weekender

**WE.PM.CM MEDIUM PIET MONDRIAN Composition Recycled Medium** Weekender

PIET MONDRIAN Composition
Recycled Laptop Sleeve 26×36 cm

LS.PM.CO