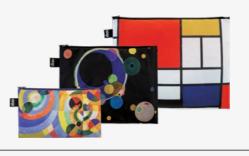

# Recycled

NEW

PIET MONDRIAN Composition with Red, Yellow, Blue and Black Recycled Bag

PM.CO.R

**PIET MONDRIAN** Composition Recycled Bumbag

BB.PM.CO

MONDRIAN, KANDINSKY, **DELAUNAY** Recycled Zip Pockets

ZP.MU.DE

**WASSILY KANDINSKY** Several Circles Neon Green Recycled Bag

**WASSILY KANDINSKY** Several Circles Neon Green Recycled Medium Weekender

**WASSILY KANDINSKY** Several Circles Recycled Laptop Sleeve 24×33 cm