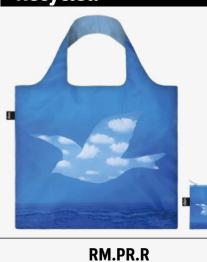

RENÉ MAGRITTE Golconda Recycled Bag

RENÉ MAGRITTE The Promise Recycled Bag (Bird)

SD.PM SALVADOR DALÍ The Persistence of Memory Recycled Bag

SD.MR SALVADOR DALÍ **Meditative Rose** Recycled Bag

SD.GS SALVADOR DALÍ Galatea of the Spheres Recycled Bag