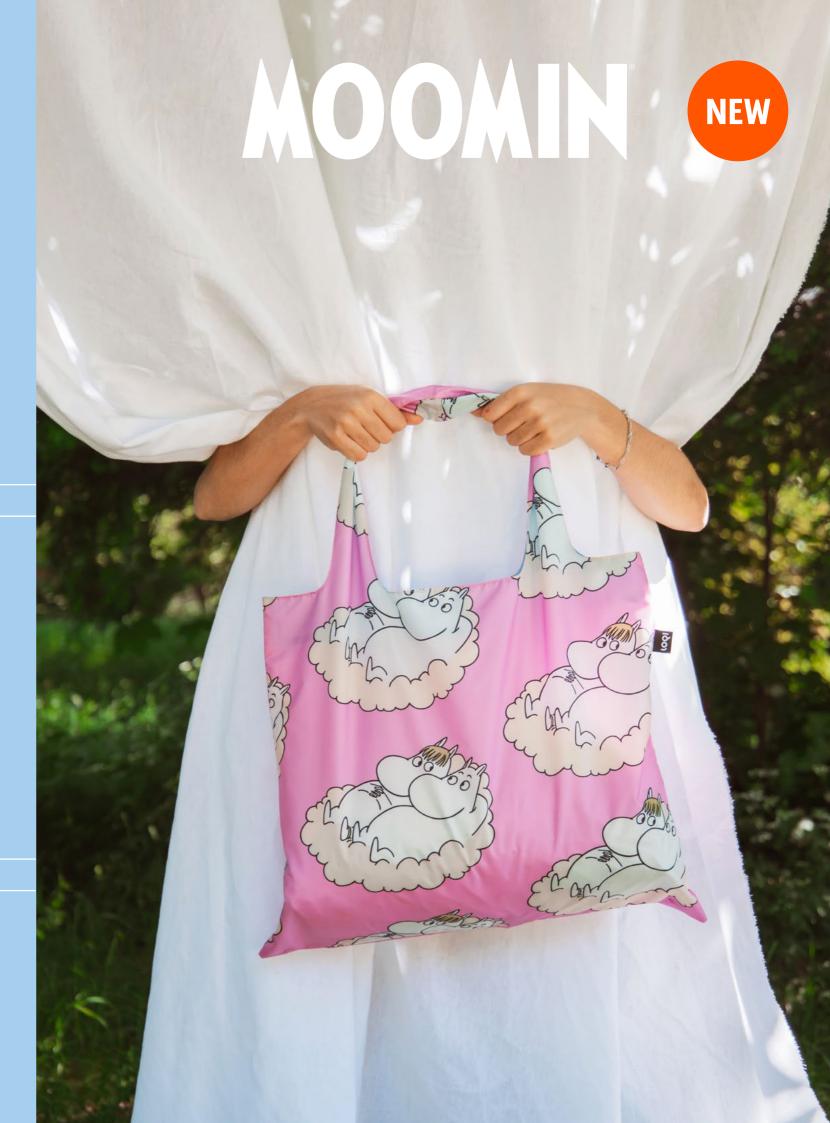

# Moomin

MOOMIN Cloud Recycled Bag Front

MOOMIN Cloud Recycled Bag Back

# 'Can I have one, too? Hup-si-daisy!'

MOOMIN is a beloved series of books and comic strips created by Finnish illustrator and writer Tove Jansson. Renowned for her versatility, Tove crafted enchanting stories and illustrations that captivated audiences of all ages. Defying societal norms, she pursued a career as an artist and lived openly as a lesbian. Set in the whimsical world of Moominvalley, the stories follow Moomintroll and his eclectic group of friends Snufkin, Little My, and Snorkmaide. The MOOMIN series resonates with us because it celebrates individuality, resilience, and the beauty of embracing life's uncertainties with courage and optimism.