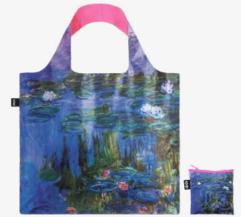

**WE.MO.WP MEDIUM** 

**WE.GK.KM MEDIUM GUSTAV KLIMT** The Kiss Medium Weekender

**CLAUDE MONET**Footbridge, Poppies, Lillies
Recycled Zip Pockets

ZP.MO

**GUSTAV KLIMT** The Kiss Recycled Bag

GK.KI.R

LS.GK.KI **GUSTAV KLIMT** The Kiss Recycled Laptop Sleeve 24×33 cm