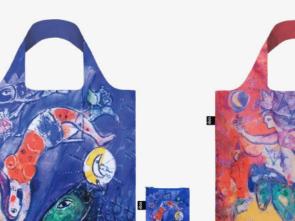

ZP.SD

SALVADOR DALÍ Flight of a Bee, Meditative Rose, Spheres Recycled Zip Pockets

**MARC CHAGALL** The Blue Circus Recycled Bag

MC.BC

JM.WB

**JOAN MIRÓ** Woman, Bird and Star **Recycled Bag** 

JM.GA

JOAN MIRÓ Gold of Azure **Recycled Bag** 