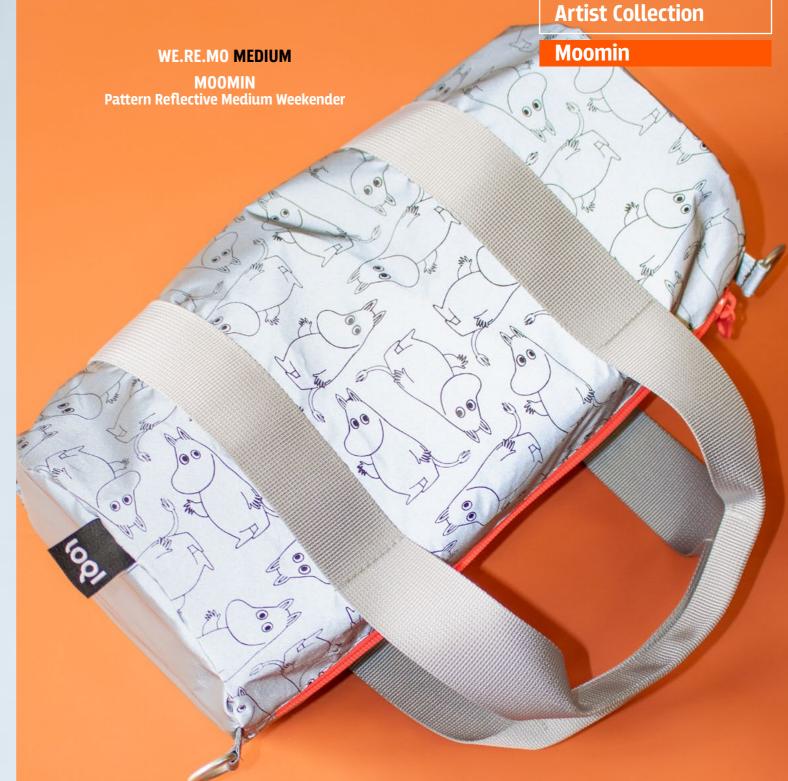

# **Artist Collection**

# Moomin

MOOMIN Cloud Recycled Bag Front

MOOMIN Cloud Recycled Bag Back

# 'Can I have one, too? Hup-si-daisy!'

MOOMIN is a beloved series of books and comic strips created by Finnish illustrator and writer Tove Jansson. Renowned for her versatility, Tove crafted enchanting stories and illustrations that captivated audiences of all ages. Defying societal norms, she pursued a career as an artist and lived openly as a lesbian. Set in the whimsical world of Moominvalley, the stories follow Moomintroll and his eclectic group of friends Snufkin, Little My, and Snorkmaide. The MOOMIN series resonates with us because it celebrates individuality, resilience, and the beauty of embracing life's uncertainties with courage and optimism.