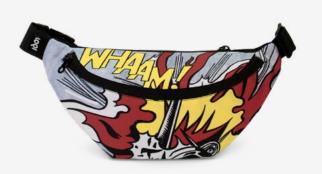

LS.RL.WH

ROY LICHTENSTEIN
Whaam!
Recycled Laptop Sleeve 24×33 cm Front

Whaam!
Recycled Laptop Sleeve 24×33 cm Back

ZP.RL.WH

ROY LICHTENSTEIN Whaam! Recycled Zip Pockets BB.RL.WH

ROY LICHTENSTEIN Whaam! Recycled Bumbag