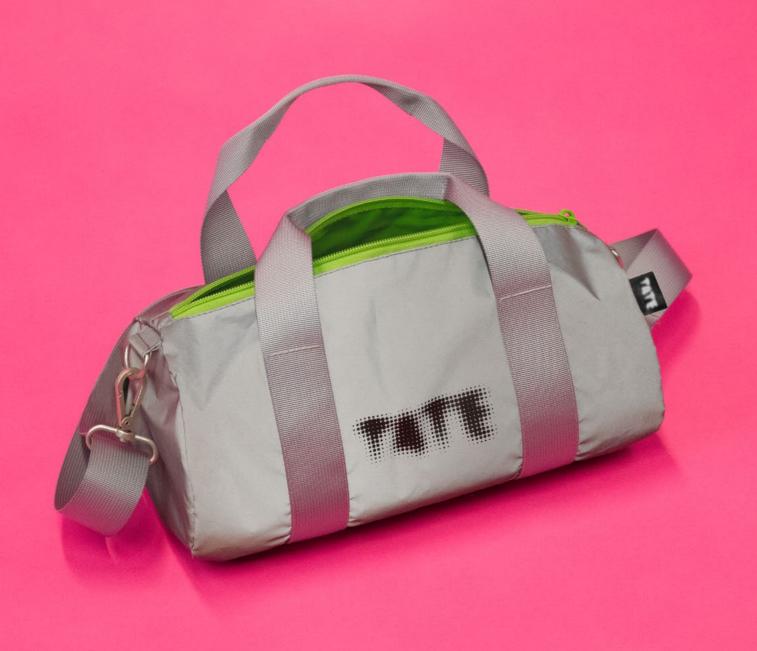

×5.5"×0.79") My adjustable strap is 44 – 77 cm (17.3" – 30.3")    |                                                                                                                                                  |                                                                                                                                                                                                                            |                                                                                                                                                                                  |                                                                                                                                                                                   |

# 



LOQI bags are your brand's ticket to travel far and wide. Let it express itself in exotic locations. Find its footing in faraway lands. From Rolex to Art Miami. From TikTok to Thierry Mugler. Trusted brands choose long-lasting, high quality LOQI bags.

- logo bags for brand awareness
- artsy bags for gallery and museum exhibitions
- limited edition bags for events and awards
- special editions for premieres, biennials and triennials
- customised bags as gift with purchase or membership
- corporate gifts for clients or employees

The possibilities are endless. It's a great way to make your mark!

**Custom Catalogue** 



# About Us

At LOQI we are a vibrant bunch that has come together from different corners of the globe. We come from different cultures, speak different languages and embr