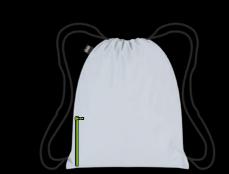

ZP.SU

SPACE UFO
Recycled Medium Bumbag

BP.SU

SPACE UFO

Recycled Medium Backpack

| L                                                                                                                                                    | M                                                                                                                                              | S                                                                                                                                                | L                                                                                                                                                                                                                          | M                                                                                                                                                                                | S                                                                                                                                                                                 |
|------------------------------------------------------------------------------------------------------------------------------------------------------|------------------------------------------------------------------------------------------------------------------------------------------------|--------------------------------------------------------------------------------------------------------------------------------------------------|----------------------------------------------------------------------------------------------------------------------------------------------------------------------------------------------------------------------------|----------------------------------------------------------------------------------------------------------------------------------------------------------------------------------|-----------------------------------------------------------------------------------------------------------------------------------------------------------------------------------|
|                                                                                                                                                      |                                                                                                                                                |                                                                                                                                                  |                                                                                                                                                                                                                            |                                                                                                                                                                                  |                                                                                                                                                                                   |
| Bag <b>Large</b>                                                                                                                                     | Bag <b>Medium</b>                                                                                                                              | Bag <b>Small</b>                                                                                                                                 | Weekender <b>Large</b>                                                                                                                                                                                                     | Weekender <b>Medium</b>                                                                                                                                                          | Weekender <b>Small</b>                                                                                                                                                            |
| I weigh 56 g (1.98 oz) I can carry 20 kg (44 lbs) My size is 50×42 cm (19.7"×16.5") My zip pocket is 12×12 cm (4.7"×4.7") My handle is 27 cm (10.6") | I weigh 52 g (1.8 oz) I can carry 10 kg (22 lbs) My size is 45×36 cm (17.7"×14") My zip pocket is 11×11 cm (4.3"×4.3") My handle is 23 cm (9") | I weigh 37 g (1.3 oz) I can carry 5 kg (11 lbs) My size is 34×30 cm (13.4"×11.8") My zip pocket is 10×10 cm (3.9"×3.9") My handle is 20cm (7.9") | I weigh 310 g (10.93 oz) I can carry 5 kg (11 lbs) My size 25×50×25 cm (9.8"×19.7"×9.8") My adjustable and removable strap is 70 – 125 cm (27.5" – 49") My side pocket zipper is 20 cm (7.9") My handles are 35 cm (13.7") | I weigh 200 g (7 oz) I can carry 2 kg (4.4 lbs) My size 15×30×15 cm (5.9"×11.8"×5.9") My adjustable and removable strap is 70 – 125 cm (27.5" – 49") My handles are 16 cm (6.2") | I weigh 120 g (4.2 oz) I can carry 2 kg (4.4 lbs) My size 10×20×10 cm (3.9"×7.8"×3.9") My adjustable and removable strap is 70 – 125 cm (27.5" – 49") My handles are 11 cm (4.3") |
|                                                                                                                                                      |                                                                                                                                                |                                                                                                                                                  |                                                                                                                                                                                                                            |                                                                                                                                                                                  |                                                                                                                                                                                   |
| Backpack Large                                                                                                                                       | Backpack <b>Medium</b>                                                                                                                         | Bag <b>Extra Small</b>                                                                                                                           | Laptop Sleeve Large                                                                                                                                                                                                        | Laptop Sleeve <b>Medium</b>                                                                                                                                                      | Zip Pockets                                                                                                                                                                       |
| I weigh 82 g (2.89 oz)<br>My size 34×43 cm (13.3"×17")                                                                                               | I weight 60 g (2.1 oz)<br>My size 28×36 cm (11"×14")                                                                                           | I weigh 15 g (0.5 oz)<br>I can carry 2 kg (4.4 lbs)<br>My size is 20×18 cm (7.8"×7")<br>My handle is 10cm (4")                                   | I weigh 103 g (3.06 oz) I can carry 3 kg (6.6 lbs) I can carry 13" laptops and standard A4 paper sizes. My size is 26×36 cm (10.2"×14.1")                                                                                  | I weigh 103 g (3.06 oz) I can carry 3 kg (6.6 lbs) I can carry 13" laptops and standard A4 paper sizes. My size is 24×33 cm (9,4"×13")                                           | I weigh 86 g (3 oz) We come as a family Mini 13×23 cm (5"×9") Midi 20×27 cm (8"×11") Maxi 25×32 cm (10"×13")                                                                      |
| Dumbay Laves                                                                                                                                         | Dumbag Medium                                                                                                                                  |                                                                                                                                                  |                                                                                                                                                                                                                            |                                                                                                                                                                                  |                                                                                                                                                                                   |
| Bumbag Large                                                                                                                                         | Bumbag Medium                                                                                                                                  |                                                                                                                                                  |                                                                                                                                                                                                                            |                                                                                                                                                                                  |                                                                                                                                                                                   |
| I weigh 105 g (3.7 oz) I can carry 3 kg (6.6 lbs) My size is 30×15×2 cm (11.8"×5.9"×0.79") My adjustable strap is 52 – 92 cm (20.5" – 36.2")         | I weigh 95 g (3.5 oz) I can carry 3 kg (6.6 lbs) My size is 26×14×2 cm (10.2"×5.5"×0.79") My adjustable strap is 44 – 77 cm (17.3" – 30.3")    |                                                                                                                                                  |                                                                                                                                                                                                                            |                                                                                                                                                                                  |                                                                                                                                                                                   |