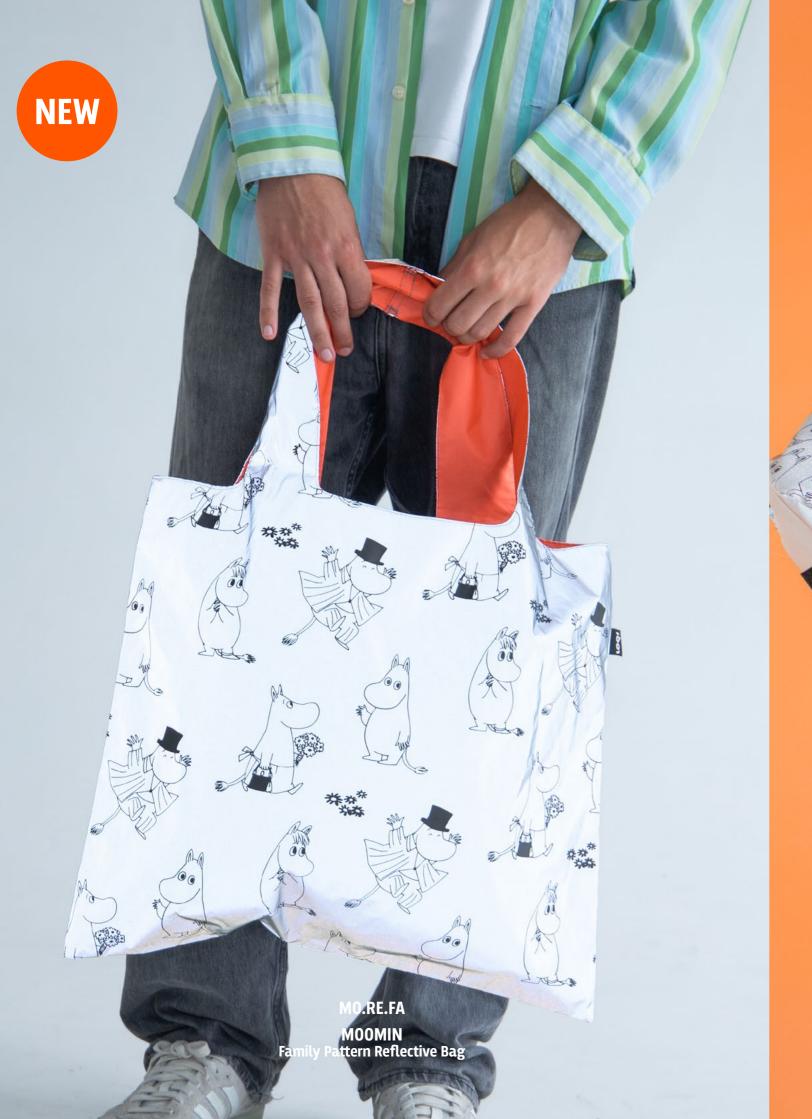

# **Artist Collection**

# Moomin

MOOMIN Cloud Recycled Bag Front

MOOMIN Cloud Recycled Bag Back

# 'Can I have one, too? Hup-si-daisy!'

MOOMIN is a beloved series of books and comic strips created by Finnish illustrator and writer Tove Jansson. Renowned for her versatility, Tove crafted enchanting stories and illustrations that captivated audiences of all ages. Defying societal norms, she pursued a career as an artist and lived openly as a lesbian. Set in the whimsical world of Moominvalley, the stories follow Moomintroll and his eclectic group of friends Snufkin, Little My, and Snorkmaide. The MOOMIN series resonates with us because it celebrates individuality, resilience, and the beauty of embracing life's uncertainties with courage and optimism.