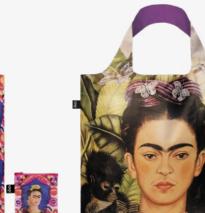

# Recycled

FK.TF FRIDA KAHLO The Frame Recycled Bag

FK.SP.R FRIDA KAHLO Self Portrait with Hummingbird **Recycled Bag** 

**CECIL BEATON** Queen Elizabeth II **Recycled Bag** 

RENÉ MAGRITTE The Treachery Recycled Bag