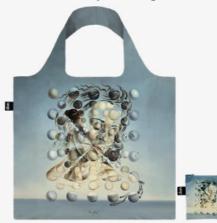

RENÉ MAGRITTE Golconda Recycled Bag

RENÉ MAGRITTE The Promise Recycled Bag (Bird)

SD.PM SALVADOR DALÍ The Persistence of Memory Recycled Bag

SD.MR SALVADOR DALÍ **Meditative Rose** Recycled Bag

SD.GS SALVADOR DALÍ Galatea of the Spheres Recycled Bag