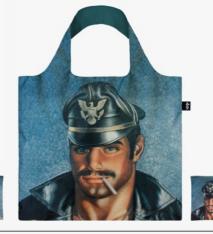

# **TOM OF FINLAND**

Day & Night, Bon Voyage Recycled Zip Pockets

**TOM OF FINLAND** Day & Night Recycled Weekender

Use a Rubber Metallic Bag

TF.MT

# **TOM OF FINLAND** Use a Rubber Milky Transparent Bag