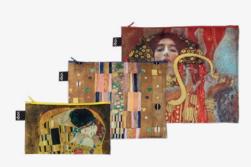

# Recycled/Metallic

**CLAUDE MONET** Water Lillies Neon Pink **Recycled Bag** 

MO.WL.P

ZP.MU.KR **GUSTAV KLIMT Recycled Zip Pockets** 

MO.WP **CLAUDE MONET** 

**CLAUDE MONET** Water Lillies Neon Pink Recycled Medium Weekender

**WE.MO.WP MEDIUM** 

**WE.GK.KM MEDIUM GUSTAV KLIMT** The Kiss Medium Weekender

**CLAUDE MONET**Footbridge, Poppies, Lillies
Recycled Zip Pockets

ZP.MO

**GUSTAV KLIMT** The Kiss Recycled Bag

GK.KI.R

LS.GK.KI **GUSTAV KLIMT** The Kiss Recycled Laptop Sleeve 24×33 cm