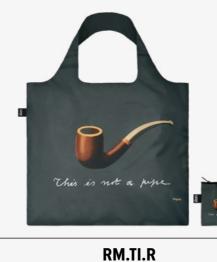

# Recycled

FK.TF FRIDA KAHLO The Frame Recycled Bag

FK.SP.R FRIDA KAHLO Self Portrait with Hummingbird **Recycled Bag** 

**CECIL BEATON** Queen Elizabeth II **Recycled Bag** 

RENÉ MAGRITTE The Treachery Recycled Bag