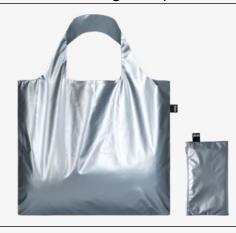

# Metallic

MM.GO.Z Gold Bag with Zip Pocket

**WE.GO.MI MEDIUM** Gold Medium Weekender

**ZP.ME.N**Rose Gold, Silver, Gold Zip Pockets

BB.G0 **Gold Bumbag** 

LS.MM.GO Gold Laptop Sleeve 24×33 cm

**MI.GO** Gold Extra Small Bag

**MM.SI.Z**Silver Bag with Zip Pocket

**WE.SI.MI MEDIUM** Silver Medium Weekender

**WE.SI LARGE** Silver Weekender

**BB.SI** Silver Bumbag

**LS.MM.SI**Silver Laptop Sleeve 24×33 cm

MI.SI Silver Extra Small Bag