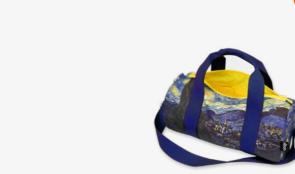

**WE.VG.SM MEDIUM** 

VG.SF.R BB.VG.SF **VINCENT VAN GOGH** 

**VINCENT VAN GOGH** Sunflowers Recycled Bumbag

**VINCENT VAN GOGH** The Starry Night Neon Yellow Recycled Bag

**VINCENT VAN GOGH VINCENT VAN GOGH** The Starry Night Recycled Laptop Sleeve 24×33 cm The Starry Night Recycled Bumbag