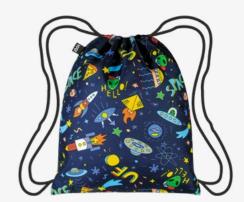

Recycled Medium Weekender

**DINOSAUR ROAR** Recycled Mini Zip Pocket

**ZP.DR** 

BB.DR

DINOSAUR ROAR
Recycled Medium Bumbag

BP.DR

DINOSAUR ROAR
Recycled Medium Backpack

SPACE UFO
Recycled Mini Zip Pocket

ZP.SU

SPACE UFO
Recycled Medium Bumbag

BP.SU

SPACE UFO

Recycled Medium Backpack

| L                                                                                                                                                    | M                                                                                                                                              | S                                                                                                                                                | L                                                                                                                                                                                                                          | M                                                                                                                                                                                | S                                                                                                                                                                                 |
|------------------------------------------------------------------------------------------------------------------------------------------------------|------------------------------------------------------------------------------------------------------------------------------------------------|--------------------------------------------------------------------------------------------------------------------------------------------------|----------------------------------------------------------------------------------------------------------------------------------------------------------------------------------------------------------------------------|----------------------------------------------------------------------------------------------------------------------------------------------------------------------------------|-----------------------------------------------------------------------------------------------------------------------------------------------------------------------------------|
|                                                                                                                                                      |                                                                                                                                                |                                                                                                                                                  |                                                                                                                                                                                                                            |                                                                                                                                                                                  |                                                                                                                                                                                   |
| Bag <b>Large</b>                                                                                                                                     | Bag <b>Medium</b>                                                                                                                              | Bag <b>Small</b>                                                                                                                                 | Weekender <b>Large</b>                                                                                                                                                                                                     | Weekender <b>Medium</b>                                                                                                                                                          | Weekender <b>Small</b>                                                                                                                                                            |
| I weigh 56 g (1.98 oz) I can carry 20 kg (44 lbs) My size is 50×42 cm (19.7"×16.5") My zip pocket is 12×12 cm (4.7"×4.7") My handle is 27 cm (10.6") | I weigh 52 g (1.8 oz) I can carry 10 kg (22 lbs) My size is 45×36 cm (17.7"×14") My zip pocket is 11×11 cm (4.3"×4.3") My handle is 23 cm (9") | I weigh 37 g (1.3 oz) I can carry 5 kg (11 lbs) My size is 34×30 cm (13.4"×11.8") My zip pocket is 10×10 cm (3.9"×3.9") My handle is 20cm (7.9") | I weigh 310 g (10.93 oz) I can carry 5 kg (11 lbs) My size 25×50×25 cm (9.8"×19.7"×9.8") My adjustable and removable strap is 70 – 125 cm (27.5" – 49") My side pocket zipper is 20 cm (7.9") My handles are 35 cm (13.7") | I weigh 200 g (7 oz) I can carry 2 kg (4.4 lbs) My size 15×30×15 cm (5.9"×11.8"×5.9") My adjustable and removable strap is 70 – 125 cm (27.5" – 49") My handles are 16 cm (6.2") | I weigh 120 g (4.2 oz) I can carry 2 kg (4.4 lbs) My size 10×20×10 cm (3.9"×7.8"×3.9") My adjustable and removable strap is 70 – 125 cm (27.5" – 49") My handles are 11 cm (4.3") |
|                                                                                                                                                      |                                                                                                                                                |                                                                                                                                                  |                                                                                                                                                                                                                            |                                                                                                                                                                                  |                                                                                                                                                                                   |
| Backpack Large                                                                                                                                       | Backpack <b>Medium</b>                                                                                                                         | Bag <b>Extra Small</b>                                                                                                                           | Laptop Sleeve Large                                                                                                                                                                                                        | Laptop Sleeve <b>Medium</b>                                                                                                                                                      | Zip Pockets                                                                                                                                                                       |
| I weigh 82 g (2.89 oz)<br>My size 34×43 cm (13.3"×17")                                                                                               | I weight 60 g (2.1 oz)<br>My size 28×36 cm (11"×14")                                                                                           | I weigh 15 g (0.5 oz)<br>I can carry 2 kg (4.4 lbs)<br>My size is 20×18 cm (7.8"×7")<br>My handle is 10cm (4")                                   | I weigh 103 g (3.06 oz) I can carry 3 kg (6.6 lbs) I can carry 13" laptops and standard A4 paper sizes. My size is 26×36 cm (10.2"×14.1")                                                                                  | I weigh 103 g (3.06 oz) I can carry 3 kg (6.6 lbs) I can carry 13" laptops and standard A4 paper sizes. My size is 24×33 cm (9,4"×13")                                           | I weigh 86 g (3 oz) We come as a family Mini 13×23 cm (5"×9") Midi 20×27 cm (8"×11") Maxi 25×32 cm (10"×13")                                                                      |
| Dumbay Laves                                                                                                                                         | Dumbag Medium                                                                                                                                  |                                                                                                                                                  |                                                                                                                                                                                                                            |                                                                                                                                                                                  |                                                                                                                                                                                   |
| Bumbag Large                                                                                                                                         | Bumbag Medium                                                                                                                                  |                                                                                                                                                  |                                                                                                                                                                                                                            |                                                                                                                                                                                  |                                                                                                                                                                                   |
| I weigh 105 g (3.7 oz) I can carry 3 kg (6.6 lbs) My size is 30×15×2 cm (11.8"×5.9"×0.79") My adjustable strap is 52 – 92 cm (20.5" – 36.2")         | I weigh 95 g (3.5 oz) I can carry 3 kg (6.6 lbs) My size is 26×14×2 cm (10.2"×5.5"×0.79") My adjustable strap is 44 – 77 cm (17.3" – 30.3")    |                                                                                                                                                  |                                                                                                                                                                                                                            |                                                                                                                                                                                  |                                                                                                                                                                                   |