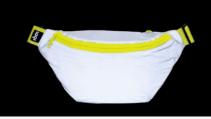

# Reflective/Neon/ Transparent/Tyvek

**ZP.RE.NE** REFLECTIVE **Neon Zip Pockets** 

BB.RE1 REFLECTIVE Neon Blue Bumbag

BB.RE.MI3 REFLECTIVE Neon Yellow Medium Bumbag

REFLECTIVE Neon Dark Orange Bag

REFLECTIVE Neon Yellow Backpack