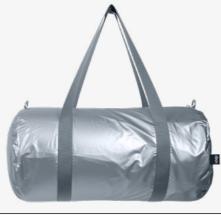

**MM.SI.Z**Silver Bag with Zip Pocket

**WE.SI.MI MEDIUM** Silver Medium Weekender

**WE.SI LARGE** Silver Weekender

**BB.SI** Silver Bumbag

**LS.MM.SI**Silver Laptop Sleeve 24×33 cm

MI.SI Silver Extra Small Bag