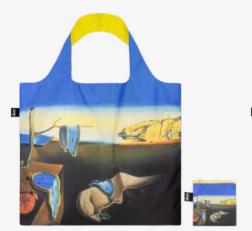

RENÉ MAGRITTE Golconda Recycled Bag

RENÉ MAGRITTE The Promise Recycled Bag (Bird)

SD.PM SALVADOR DALÍ The Persistence of Memory Recycled Bag

SD.MR SALVADOR DALÍ **Meditative Rose** Recycled Bag

SD.GS SALVADOR DALÍ Galatea of the Spheres Recycled Bag