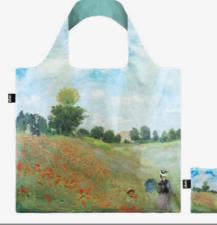

# Recycled/Metallic

**CLAUDE MONET** Water Lillies Neon Pink **Recycled Bag** 

MO.WL.P

ZP.MU.KR **GUSTAV KLIMT Recycled Zip Pockets** 

MO.WP **CLAUDE MONET** 

**CLAUDE MONET** Water Lillies Neon Pink Recycled Medium Weekender

**WE.MO.WP MEDIUM** 

**WE.GK.KM MEDIUM GUSTAV KLIMT** The Kiss Medium Weekender

**CLAUDE MONET**Footbridge, Poppies, Lillies
Recycled Zip Pockets

ZP.MO

**GUSTAV KLIMT** The Kiss Recycled Bag

GK.KI.R

LS.GK.KI **GUSTAV KLIMT** The Kiss Recycled Laptop Sleeve 24×33 cm