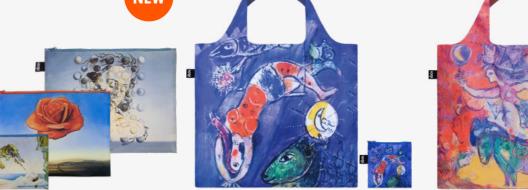

ZP.SD

SALVADOR DALÍ Flight of a Bee, Meditative Rose, Spheres Recycled Zip Pockets

**MARC CHAGALL** The Blue Circus Recycled Bag

MC.BC

JM.WB

**JOAN MIRÓ** Woman, Bird and Star **Recycled Bag** 

JM.GA

JOAN MIRÓ Gold of Azure **Recycled Bag** 