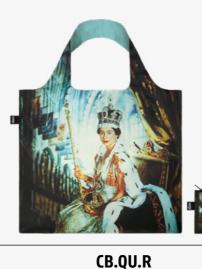

# Recycled

FK.TF FRIDA KAHLO The Frame Recycled Bag

FK.SP.R FRIDA KAHLO Self Portrait with Hummingbird **Recycled Bag** 

**CECIL BEATON** Queen Elizabeth II **Recycled Bag** 

RENÉ MAGRITTE The Treachery Recycled Bag