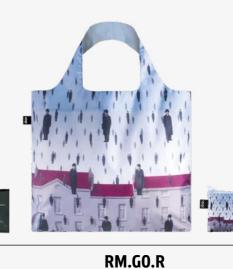

RENÉ MAGRITTE Golconda Recycled Bag

RENÉ MAGRITTE The Promise Recycled Bag (Bird)

SD.PM SALVADOR DALÍ The Persistence of Memory Recycled Bag

SD.MR SALVADOR DALÍ **Meditative Rose** Recycled Bag

SD.GS SALVADOR DALÍ Galatea of the Spheres Recycled Bag