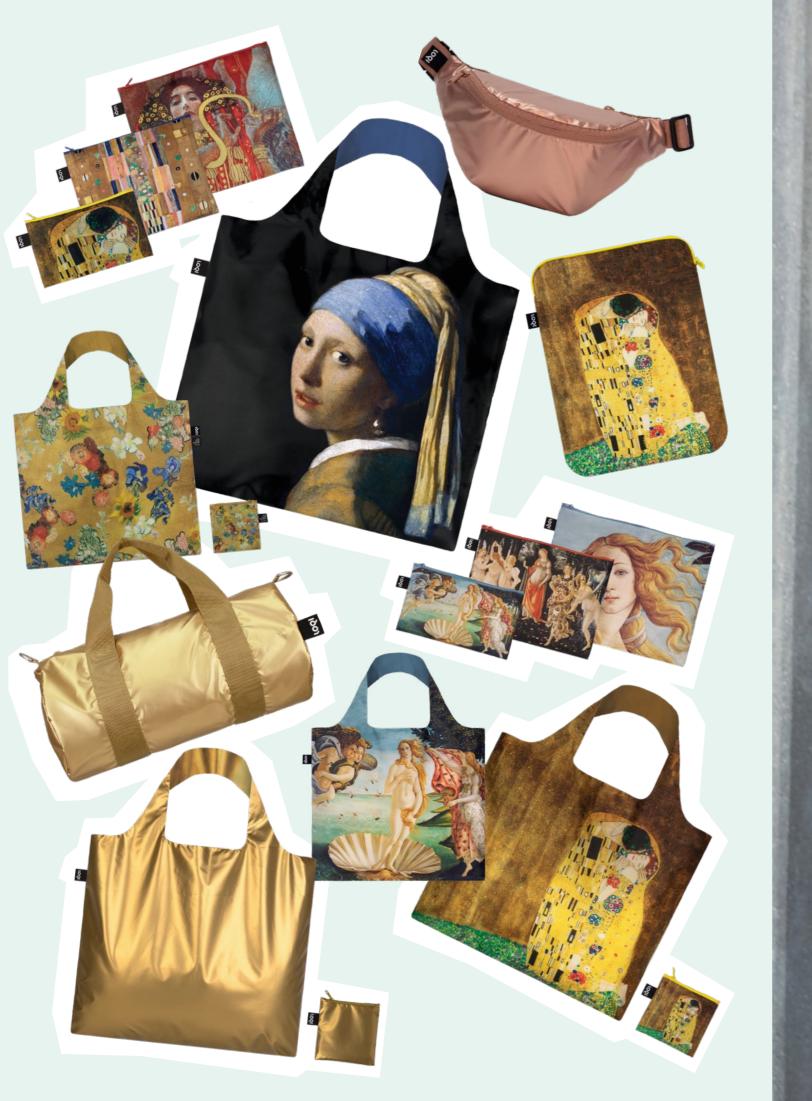

# Metallic

MM.GO.Z Gold Bag with Zip Pocket

**WE.GO.MI MEDIUM** Gold Medium Weekender

**ZP.ME.N**Rose Gold, Silver, Gold Zip Pockets

BB.G0 **Gold Bumbag** 

LS.MM.GO Gold Laptop Sleeve 24×33 cm

**MI.GO** Gold Extra Small Bag

MM.RO.Z Rose Gold Bag with Zip Pocket

**WE.RO.MI MEDIUM**Rose Gold Medium Weekender

**WE.RO LARGE** Rose Gold Weekender

**BB.R0** Rose Gold Bumbag

LS.MM.RO Rose Gold Laptop Sleeve 24×33 cm

**MI.RO** Rose Gold Extra Small Bag

**MM.SI.Z**Silver Bag with Zip Pocket

**WE.SI.MI MEDIUM** Silver Medium Weekender

**WE.SI LARGE** Silver Weekender

**BB.SI** Silver Bumbag

**LS.MM.SI**Silver Laptop Sleeve 24×33 cm

MI.SI Silver Extra Small Bag

**MM.BL.Z**Black Bag with Zip Pocket

**WE.MM.BM MEDIUM** Black Medium Weekender

**WE.MM.B LARGE** Black Weekender

**BB.MM.BL** Black Bumbag

BB.MM.BL LOQI Branded Strap

**WE.MM.BS SMALL** Black Small Weekender

**WE.MO.WP MEDIUM** 

**WE.GK.KM MEDIUM GUSTAV KLIMT** The Kiss Medium Weekender

**CLAUDE MONET**Footbridge, Poppies, Lillies
Recycled Zip Pockets

ZP.MO

**GUSTAV KLIMT** The Kiss Recycled Bag

GK.KI.R

LS.GK.KI **GUSTAV KLIMT** The Kiss Recycled Laptop Sleeve 24×33 cm