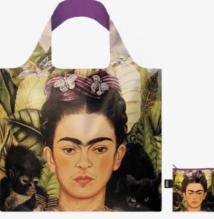

# Recycled

FK.TF FRIDA KAHLO The Frame Recycled Bag

FK.SP.R FRIDA KAHLO Self Portrait with Hummingbird **Recycled Bag** 

**CECIL BEATON** Queen Elizabeth II **Recycled Bag** 

RENÉ MAGRITTE The Treachery Recycled Bag