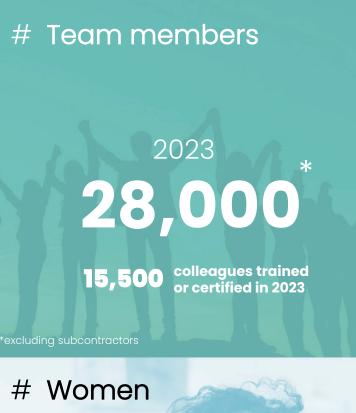

## inetum.

28,000

**TEAM MEMBERS** 

2023

**BILLION IN REVENUES** 

FY23 reported growth including acquisitions COUNTRIES

SERVICE CENTERS

**Global Headquarters** in Paris, France