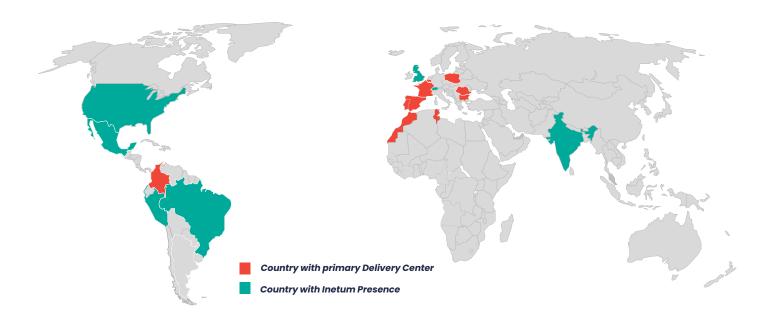

# Rightshoring "strategy Nearshore/offshore growth

- focus...
- Delivery centers in Europe, North Africa, LATAM.
- Industrialisation through GenAl

North Africa (Tunis & Casablanca): application management & digital solutions

ROMANIA (Bucharest): application management & digital solutions

#### **Main Delivery Centers**

PORTUGAL (Lisbon): application management & SAP consulting - delivery

SPAIN (Alicante): application and digital solutions

**COLOMBIA (Bogota):** Infrastructure management, Cloud & Devops solutions BULGARIA (Sofia): ServiceNow delivery center

POLAND (Warsaw): digital consulting & powerBI at scale

Experience with leading companies to deliver solutions in a trusted, fast and easy way