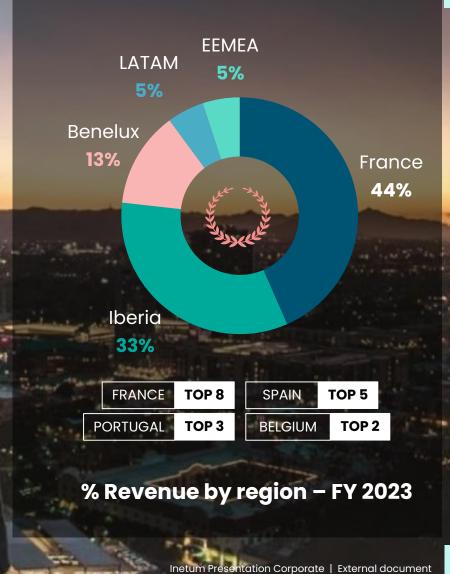

## Top10 clients

have been with Inetum for > 10 years

98%

Contract Renewal rate in 2023

France, Spain and Belgium account for 70% of FY23 revenues with a solid presence from blue chip customers to upper Mid-Market