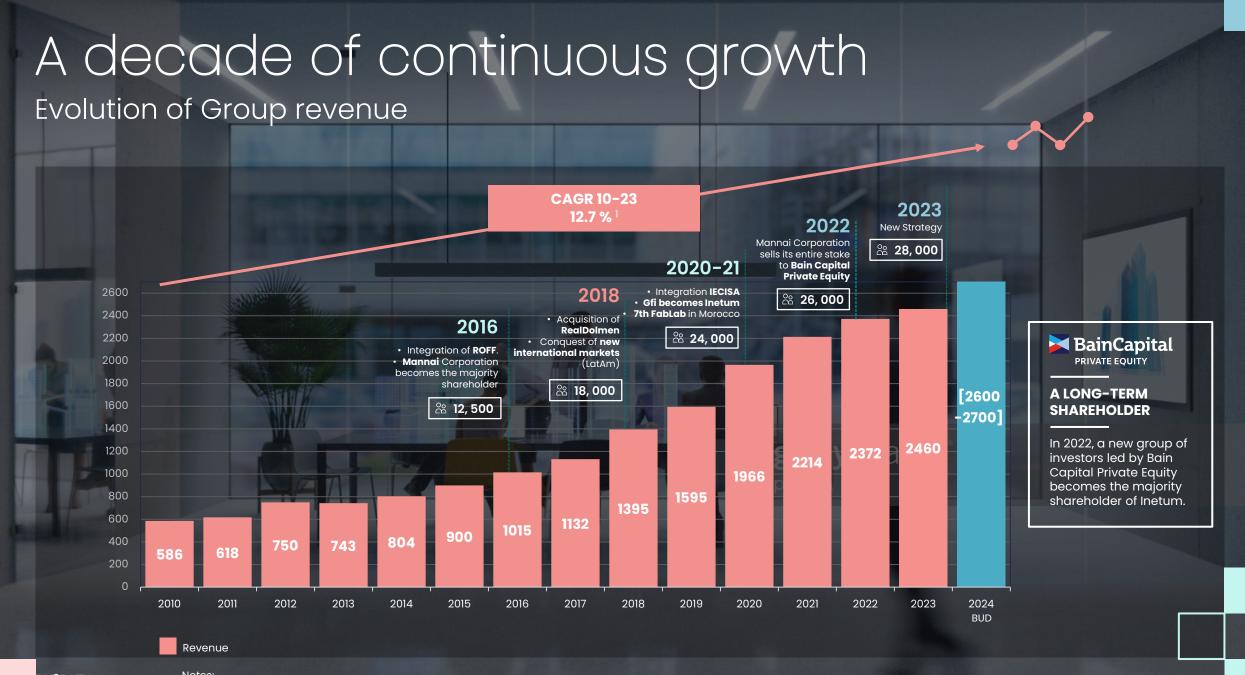

## inetum.

28,000

**TEAM MEMBERS** 

2023

**BILLION IN REVENUES** 

FY23 reported growth including acquisitions COUNTRIES

SERVICE CENTERS

**Global Headquarters** in Paris, France