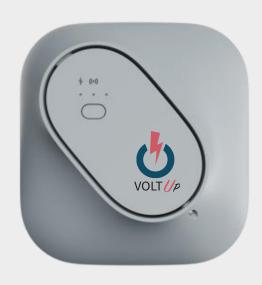

#### Inch Core

Simple, reliable and compact. It's a masterpiece of technology and connectivity.