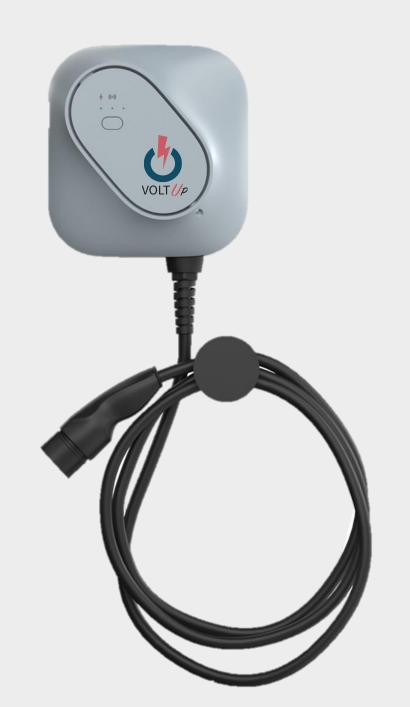

#### **Dual Eve**

Our dual socket charger that combines reliability with practicality: compact and easy to operate it's the favourite of underground high-density parking lots.