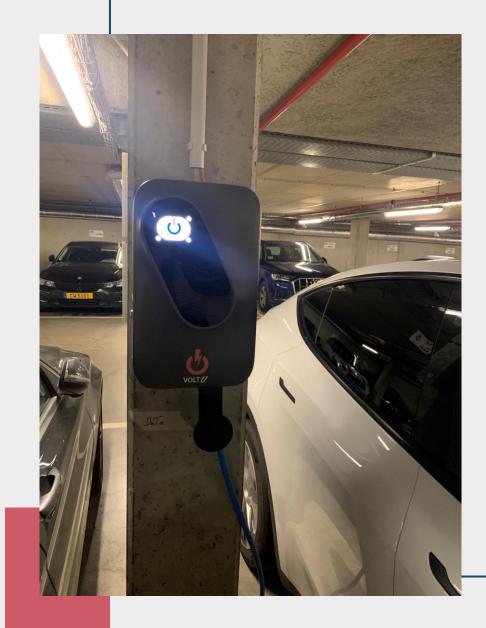

#### **Dual Eve**

Our dual socket charger that combines reliability with practicality: compact and easy to operate it's the favourite of underground high-density parking lots.

# MidEuropa

Software for financial services provider: he asked for the best charging infrastructure available on the market.