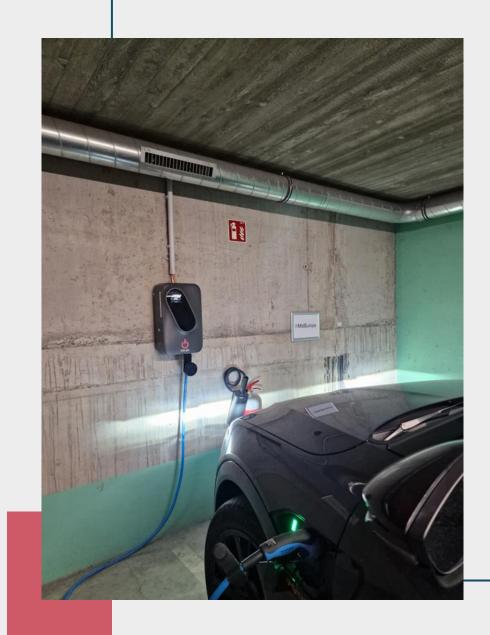

#### **Dual Eve**

Our dual socket charger that combines reliability with practicality: compact and easy to operate it's the favourite of underground high-density parking lots.