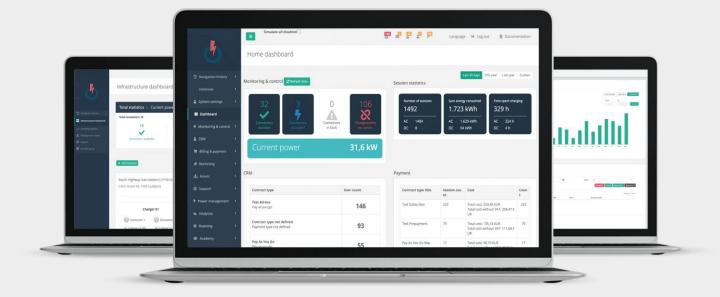

# EV Energy Management Software

Our VoltUp Connect backend platform is a market leader: flexible and very reliable is constantly updated to the latest technologies. It supports 14 different brands of chargers.