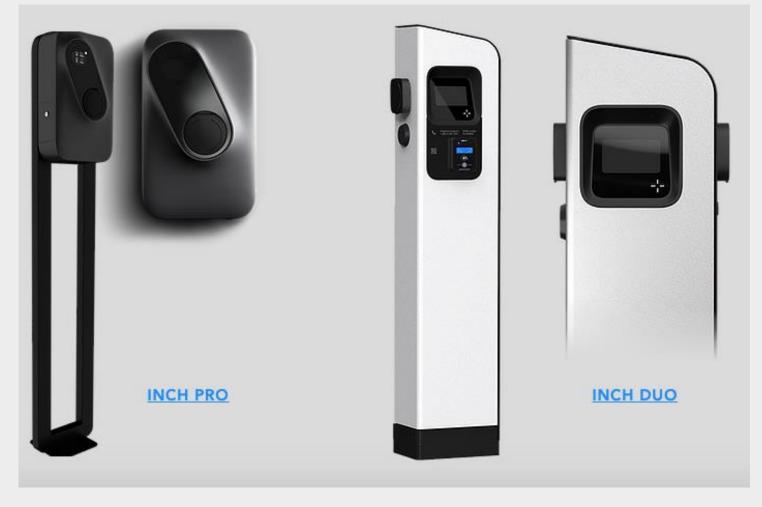

# Our Business Solutions

The best single point charger on the market: strong, reliable and serviceable.

An outdoor charger of high quality and reliability, made for the big parking lots and for advertising.

#### **Dual Eve**

Our dual socket charger that combines reliability with practicality: compact and easy to operate it's the favourite of underground high-density parking lots.