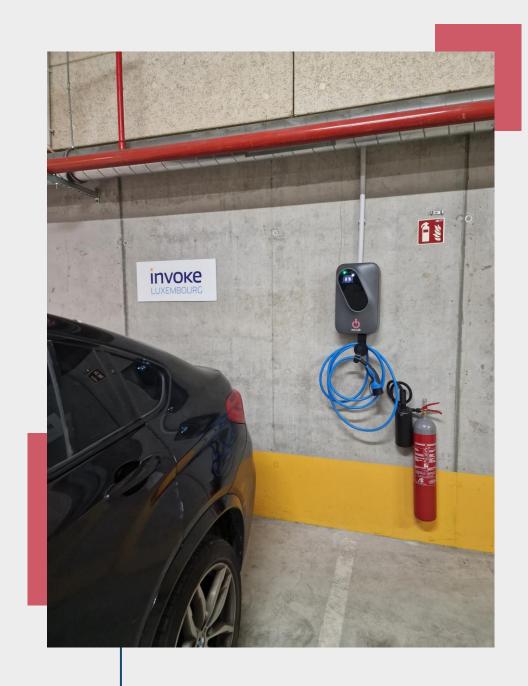

#### Invoke

One global financial service company that is converting its fleet to full electric.