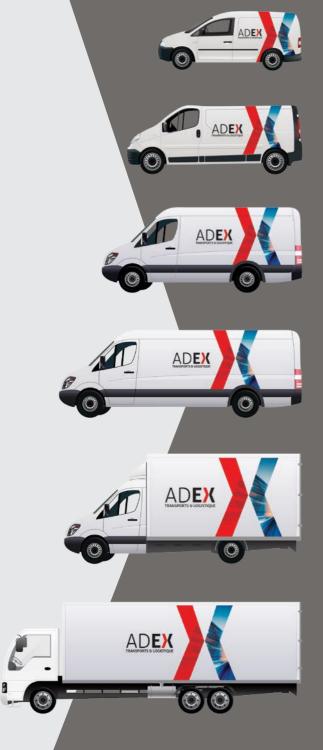

## Our Vehicles

From 1 to 33 pallets, Adex adapts its means to all your requests. Contact us to take advantage of our wide range of vehicles.

4 6 - 12 m<sup>3</sup> | 1,4 t 4 pallets 80 x 120 cm

5 12 - 14 m³ | 1,2 t 5 pallets 80 x 120 cm

7 20 m³ TAIL LIFT| 850kg 8 pallets 80 x 120 cm

Porteur 19 tonnes TAIL LIFT | 10 to until 21 pallets 80 x 120 cm

Semi-remorque 24 until 33 pallets 80 x 120 cm