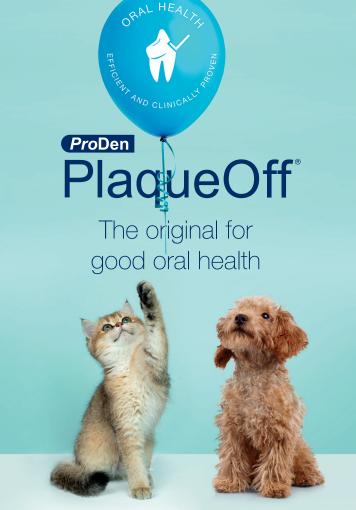

# ProDen PlagueOff®

# - securing oral health for your pet

Daily dental care with ProDen PlaqueOff® reduces problems and pain in the future, as well as treating bad breath today. With their flexible application methods, our products are easy to use. Just sprinkle the powder over food, give the bites as a treat after you have played or reward your pet with a bone to relax with.