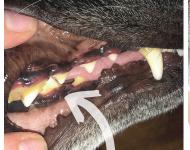

### Pet oral care

## Did you know?

- Problems with plaque, tartar and gum inflammation are very common in dogs and are among the most frequent diseases veterinarians experience.
- By the age of three, 80% of dogs and 70% of cats have developed some form of periodontal disease.
- Dental care is necessary to provide optimum health and quality of life.
- ProDen PlagueOff® is clinically proven, with positive results and is recommended by veterinarians.

# A loving breath throughout life

A lifetime perspective on pet oral health









- Proven and clinically tested
- Certified by VOHC
- 17 years on the market
- Over 1.5 billion doses sold





#### **NEWBORN**





Reducing plaque



Preventing tartar



**Treating** bad breath











# 100% natural active ingredient A.N ProDen®

ProDen PlaqueOff® is the original, invented and researched by the Swedish dentist Sune Wikner. He identified a connection between a specific seaweed, which one of his patients consumed regularly, with greatly improved oral health as a result. The active ingredient is 100% organic and natural, harvested in the fresh, cold waters off the Scandinavian coastline. It is processed in a unique, specially developed process to achieve the highest quality and maximum effect, making it safe and healthy for your pet.



#### Efficient

100% efficient. Works with the animal's body dissolving existing tartar and prevents new buildup.



#### Natural

100% organic and natural seaweed ingredient with no additives.



#### Clinically proven

Proven po