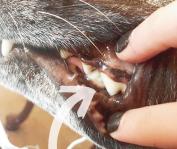

#### Results within 2-3 weeks

The result is visibly whiter, cleaner teeth and a fresher breath. The effect can be seen for as long as the