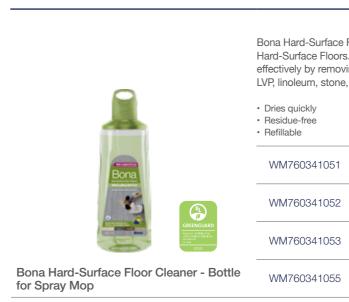

DE DE

HARD-SURFACE FLOORS

Cleaners

Dries quickly

Article number

Bona Hard-Surface Floor Cleaner

WM740269025

sealed tile). · Dries quickly

· Residue-free Befillable WM740213021 WM740213022 WM740213023

Bona Hard-Surface Floor Cleaner

WM740213025

\*Removes 99% of E. coli and Listeria from wood or LVT flooring (Bona Microfiber Cleaning Pad) and from ceramic floors (Bona Microbfiber Deep Clean Pad) with Bona Wood Floor Cleaner, Bona Hard-Surface Floor Cleaner, Bona OxyPower Floor Deep Cleaner or water; Tested at an independent accredited lab.

Bona Hard-Surface Floor Cleaner is for use with the Bona Premium Spray Mop for Hard-Surface Floors. It is a rinse-free, streak-free formula that cleans hard-surface floors effectively by removing dust, dirt and grime. It is specially formulated for luxury vinyl, LVT, LVP, linoleum, stone, terrazzo, vinyl, sealed porous marble, laminate and no-wax sealed tile).