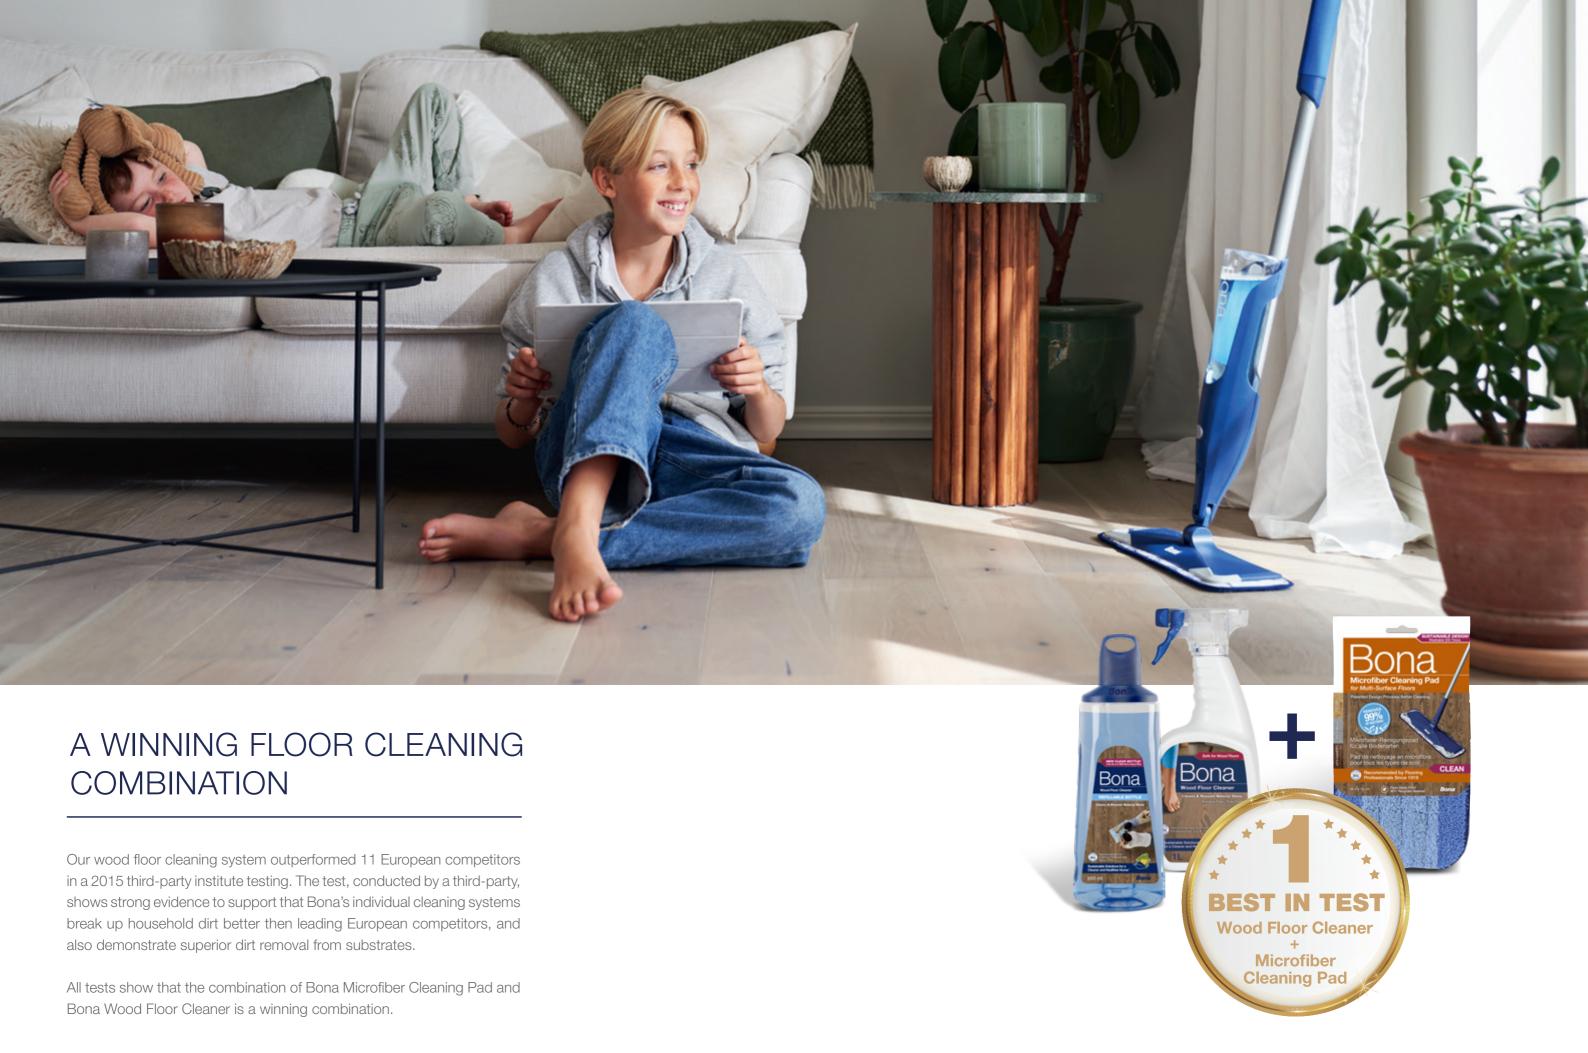

#### LACQUERED WOOD FLOOR

Includes a premium microfibre stick mop, the Bona Microfiber Cleaning Pad, and the Bona Wood Floor Cleaner. designed to remove dust, dirt and grime safely from wood floors. Ready-to-use formula dries quickly and doesn't leave a residue behind.

Bona Wood Floor Care Kit

CA101018015

\*Removes 99% of E. coli and Listeria from wood or LVT flooring (Bona Microfiber Cleaning Pad) and from ceramic floors (Bona Microbfiber Deep Clean Pad)

Label languages: ML1 GB/SE/NO/DK/FI