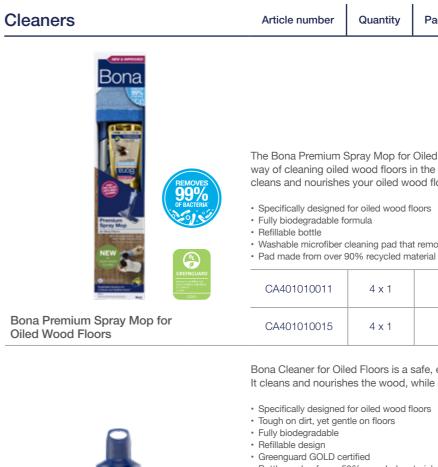

The Bona Premium Spray Mop for Oiled Wood Floor is the easiest and most effective way of cleaning oiled wood floors in the home. Simply spray and wipe the floor clean. It cleans and nourishes your oiled wood floor while providing extra protection.

• Washable microfiber cleaning pad that removes 99% of bacteria

| 4 x 1 | Box | 7 312794 000115 |  |
|-------|-----|-----------------|--|
| 4 x 1 | Box | 7 312794 010152 |  |

Bona Cleaner for Oiled Floors is a safe, easy and effective cleaner for oiled wood floors. It cleans and nourishes the wood, while providing extra protection.

Bona Cleaner for Oiled Floors is a safe, easy and effective cleaner for oiled wood floors. It cleans and nourishes the wood, while providing extra protection.

Specifically designed for oiled wood floors