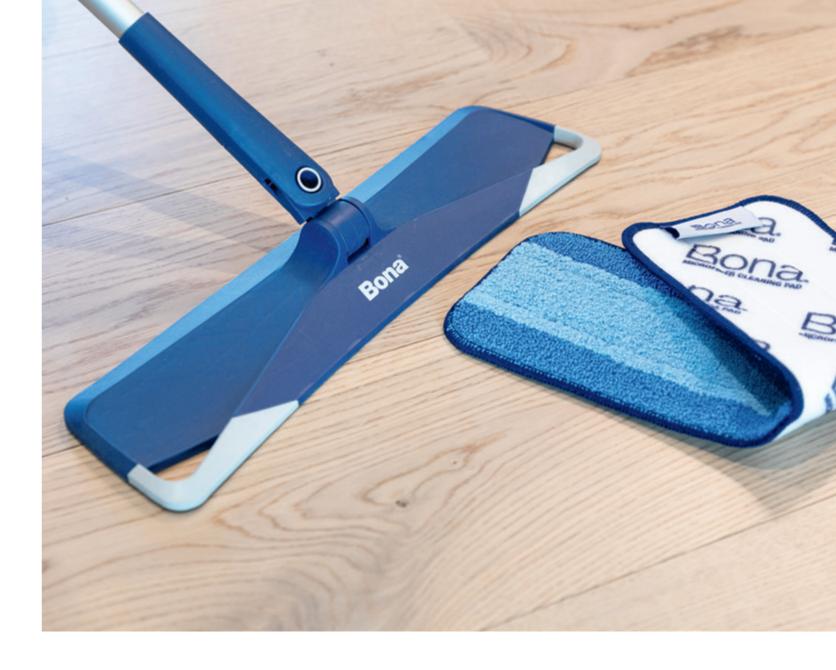

#### **Cleaning Systems** Article number Quantity EAN Code Packaging Incredibly versatile, the Bona Premium Spray Mop for Hard-Surface Floors provides the ultimate care and protection for sealed hard-surface floors. The pH-neutral formula is ready to use, dries quickly and leaves behind nothing but a streak-free natural shine. Forget about filling up a messy bucket - just spray for a quick and effective clean. Ergonomic light-weight design · Extra-wide, swivel mop head Refillable bottle Washable microfibre cleaning pad that removes 99% of bacteria • Pad made from over 90% recycled material Greenguard GOLD certified cleaner ML1 CA202020011 4 x 1 Box ML2 CA202020012 4 x 1 Box CA202020013 4 x 1 Box

4 x 1

Bona Premium Spray Mop for Hard-Surface Floors

> Includes a premium microfiber stick mop, the Bona Microfiber Cleaning Pad, and the Bona Hard-Surface Floor Cleaner. Everything needed for the safe and easy cleaning of hard-surface floors.