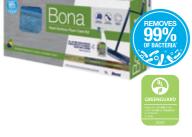

#### **Cleaning Systems** Article number Quantity EAN Code Packaging Incredibly versatile, the Bona Premium Spray Mop for Hard-Surface Floors provides the ultimate care and protection for sealed hard-surface floors. The pH-neutral formula is ready to use, dries quickly and leaves behind nothing but a streak-free natural shine. Forget about filling up a messy bucket - just spray for a quick and effective clean. Ergonomic light-weight design · Extra-wide, swivel mop head Refillable bottle Washable microfibre cleaning pad that removes 99% of bacteria • Pad made from over 90% recycled material Greenguard GOLD certified cleaner ML1 CA202020011 4 x 1 Box ML2 CA202020012 4 x 1 Box CA202020013 4 x 1 Box

4 x 1

Bona Premium Spray Mop for Hard-Surface Floors

> Includes a premium microfiber stick mop, the Bona Microfiber Cleaning Pad, and the Bona Hard-Surface Floor Cleaner. Everything needed for the safe and easy cleaning of hard-surface floors.