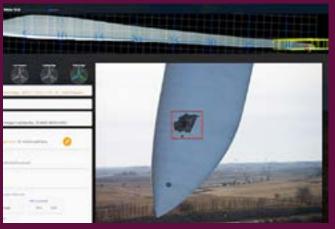

# Assess Damage and Optimize Inspections

Assets are vulnerable to damage. Remotely sensed data offers a safe, efficient, and effective way to monitor critical assets to reduce risks and avoid failure.