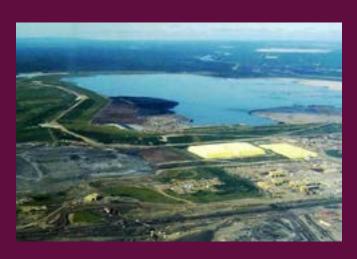

## Pinpoint Surface Changes in Near Real-Time

Understanding the current landscape and how it has changed over time provides insights that aid in the decision making for managing natural resources, conservation, and sustainable development.

#### **Monitor Ground Movement**

The ground is often moving underneath our feet. Being able to understand movement that is normal and expected versus displacement that is not is essential to predict risk and mitigate damage.