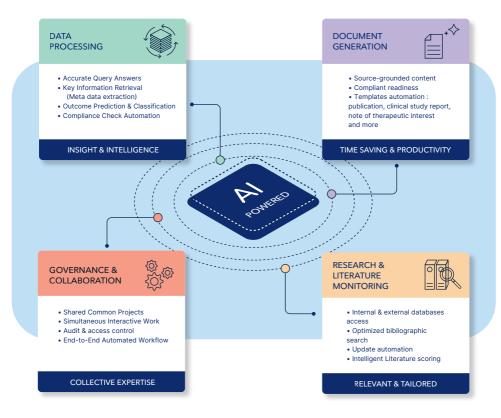

## **MISSION**

Streamline therapeutic workflow automation, significantly reducing time-to-market for new therapies, and improving patient outcomes.

## COMMITMENTS

We are deeply convinced that AI must adhere to the highest ethical standards, transparency, and privacy protection.

Al-driven platform that redefines the future of scientific documents creation & management