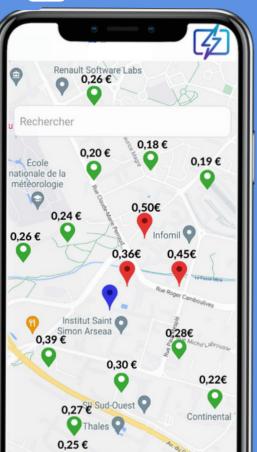

**Native Application** 

Live visibility on the availability of the charging stations in a 1 km range in extension until the closest stations are found

Generate revenues by giving access to your home charging station to the public

**Centralized Management of your consumption** 

Station reservation during 15 min in a 1 km range