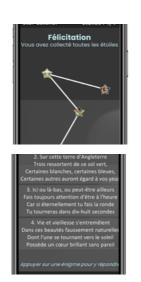

It can address a wide range of issues and contexts.

**StarCatcher** lets you interact with works of art, objects, monuments, etc. It's all about **solving puzzles.** 

Using your phone, place the lens on the detail that answers the riddle (architectural detail, important element of a work of art, etc.).

**StarCatcher** allows users to analyse and interact in a fun way. The application stimulates users' thinking.

The **Star Catcher** solution is adaptable to all audiences and to the specific needs of customers. A simplified version can be offered for younger children or even school groups.