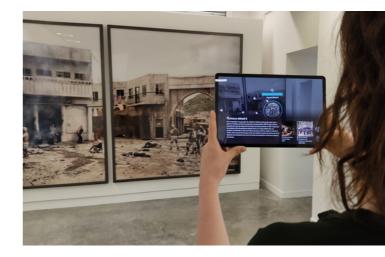

### OUR PRODUCTS

Art is an AR (augmented reality) mobile application. Its aim is to teach people how to read a work of art using this new technology. The message of an artist or the history of a work/object can be retranscribed in a way that is fun and accessible to all audiences.

This solution, which can be used via a smartphone or tablet, does not require any changes to the set design.

It also allows you to manage the content you want to showcase independently, and to communicate with users about all your events and programming.