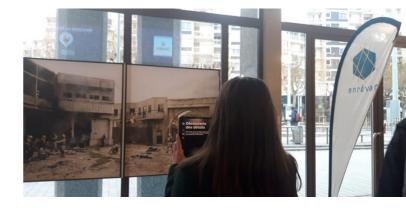

### OUR PRODUCTS

Art is an AR (augmented reality) mobile application. Its aim is to teach people how to read a work of art using this new technology. The message of an artist or the history of a work/object can be retranscribed in a way that is fun and accessible to all audiences.

It can address a wide range of issues and contexts.

**StarCatcher** lets you interact with works of art, objects, monuments, etc. It's all about **solving puzzles.** 

Using your phone, place the lens on the detail that answers the riddle (architectural detail, important element of a work of art, etc.).

**StarCatcher** allows users to analyse and interact in a fun way. The application stimulates users' thinking.

The **Star Catcher** solution is adaptable to all audiences and to the specific needs of customers. A simplified version can be offered for younger children or even school groups.