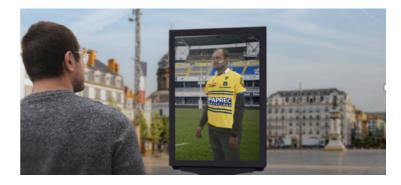

### **TESTIMONIALS**

**Mirar** is an augmented reality solution offering users an **immersive experience**.

This solution, in the form of street furniture, makes it possible to find yourself in any environment (in the heart of a stadium, a castle, etc.). The user's hand movements enable them to choose their setting and dress in the outfit of their choice, adapted to the context. Their choice will be visible on the screen via a "virtual mirror".

The artificial intelligence at the heart of this application will allow users to leave with a memorie photo that **can be downloaded** to their phone.

"J'ai eu l'occasion d'utiliser StarCatcher, si au début j'ai été un peu déroutée. très vite j'ai trouvé tout cela très j'ai amusant et été immédiatement captée. Je me suis rendue compte que la recherche d'une éniame pousse vraiment à détailler une œuvre par le regard. Ce d'une émotion passage globale face à l'œuvre à la recherche d'un détail demande une gymnastique intellectuelle intéressante. innovante et différente."