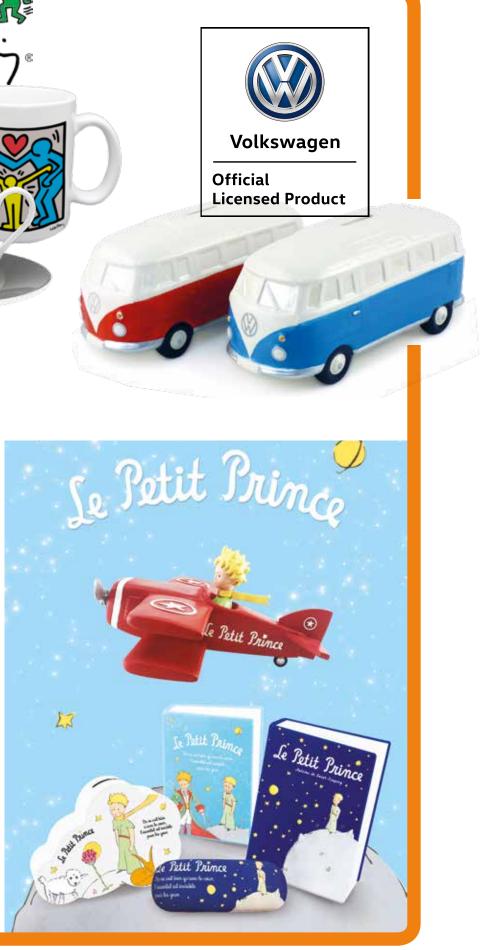

### - "ARTY" AND LICENSES :

unique Enesco has collections of artists and licensing system.

The company is trying to explore new frontiers of Home Decor and Gift in the field of fine arts.

This world is entirely dedicated to children. This universe is Christmas mainly orientated, thanks to our own brand Kalidou, founded in 2001 by Enesco France. It is a teddy bear range in a playful and a traditional style. It has become Kalidou by Gund in 2017.