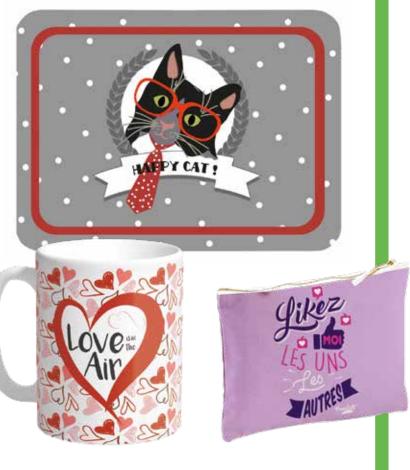

### - "ARTY" AND LICENSES :

unique Enesco has collections of artists and licensing system.

The company is trying to explore new frontiers of Home Decor and Gift in the field of fine arts.

This world is entirely dedicated to children. This universe is Christmas mainly orientated, thanks to our own brand Kalidou, founded in 2001 by Enesco France. It is a teddy bear range in a playful and a traditional style. It has become Kalidou by Gund in 2017.