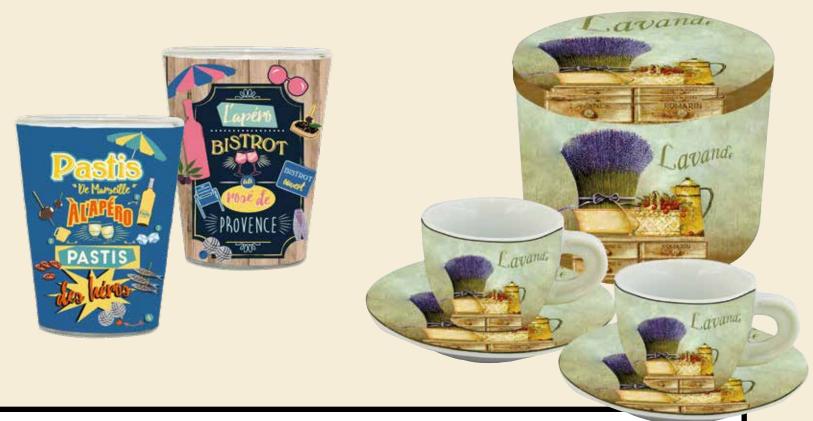

# CORATION

Enesco France is renowned for his **qualitative and creative positioning** on the medium and high-end souvenir market. The company creates plenty of products using various materials and **covering all the French regions, mainly Paris, and Provence** with lavender products, and other areas (Alsace, Basque Country, Brittany, Normandy, Corsica...)

# SOUVENIR