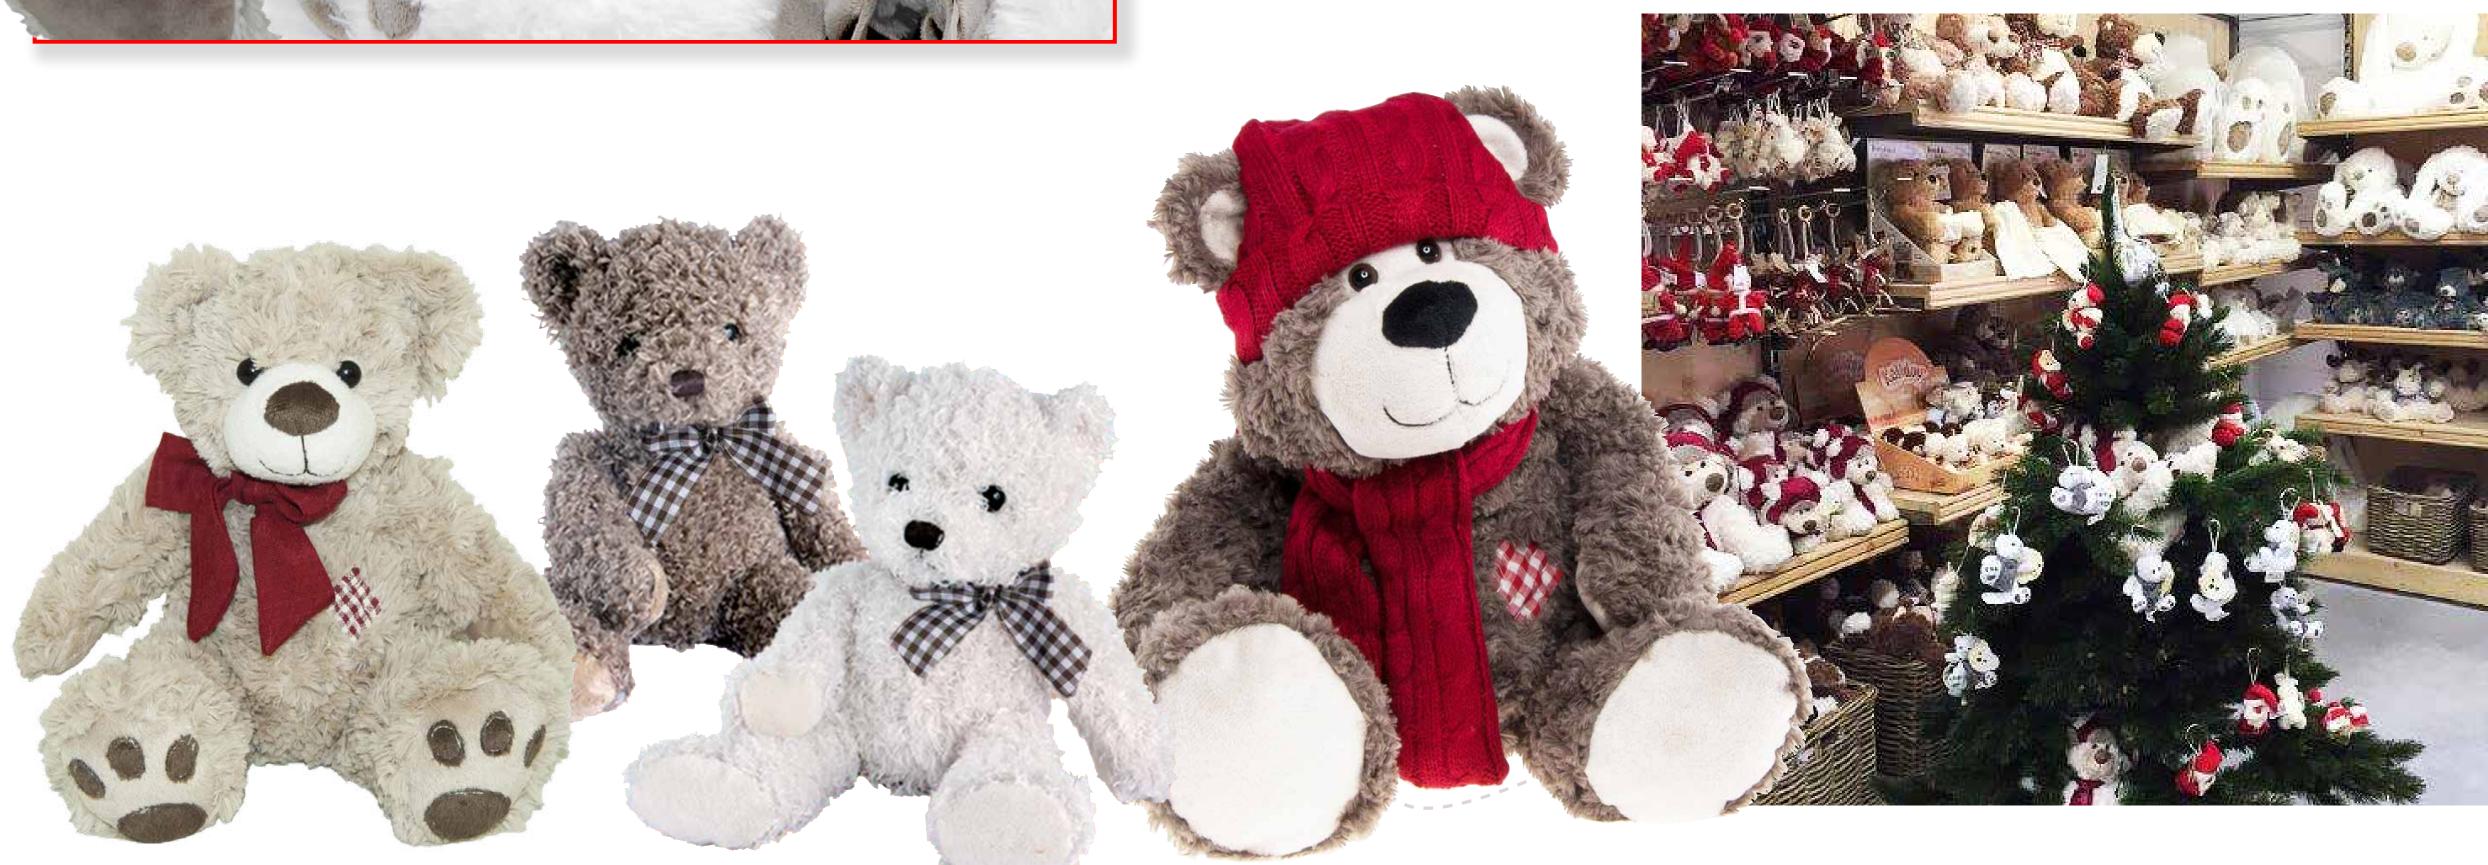

### - "ARTY" AND LICENSES :

unique Enesco has collections of artists and licensing system.

The company is trying to explore new frontiers of Home Decor and Gift in the field of fine arts.

This world is entirely dedicated to children. This universe is Christmas mainly orientated, thanks to our own brand Kalidou, founded in 2001 by Enesco France. It is a teddy bear range in a playful and a traditional style. It has become Kalidou by Gund in 2017.