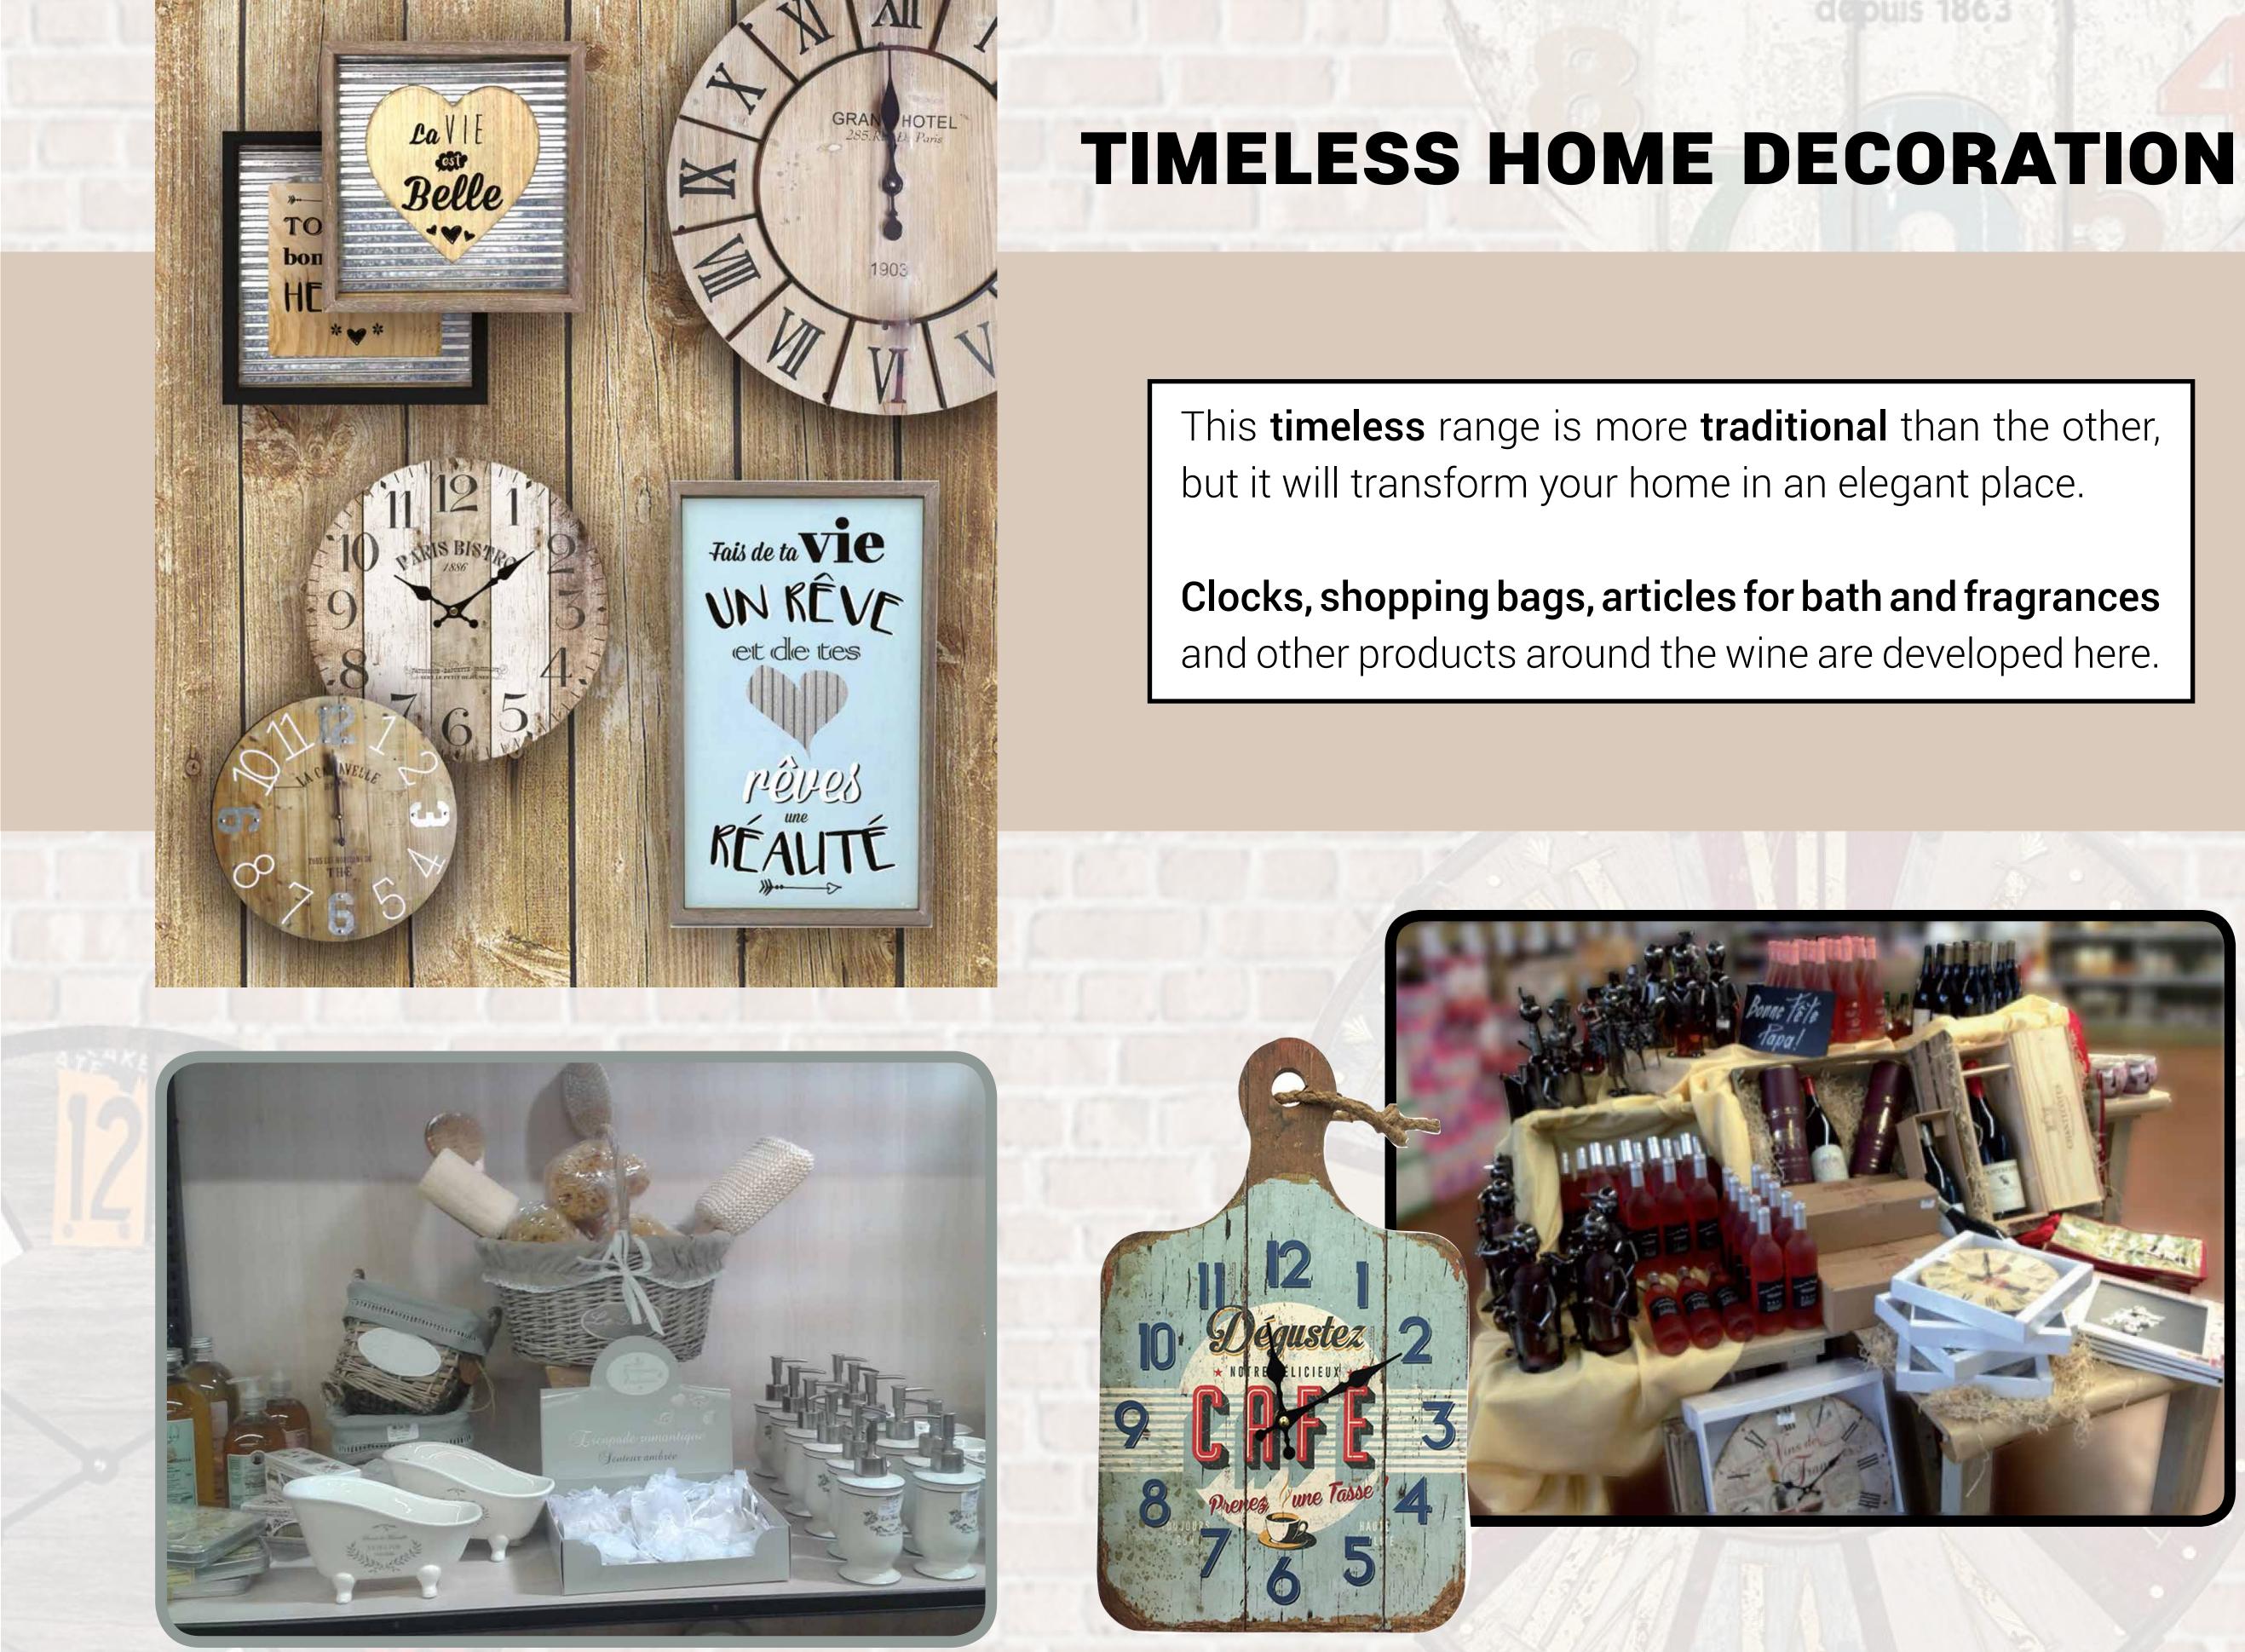

# CORATION

Enesco France is renowned for his **qualitative and creative positioning** on the medium and high-end souvenir market. The company creates plenty of products using various materials and **covering all the French regions, mainly Paris, and Provence** with lavender products, and other areas (Alsace, Basque Country, Brittany, Normandy, Corsica...)

# SOUVENIR