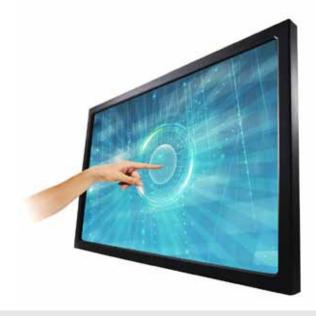

### TOUCH SCREEN

It's a technology based on big size LCD monitor or multimedia totem.

The monitor can be hanged on the wall, fixed in the floor or set-up within an event preparation.

In this way, the monitor becomes an advanced communication tool.

- ■Easy set-up
- Existing monitors turned into touch screens
- Easy to transport
- Different formats available
- Light Touch to interact without pressure
- Multi-touch gesture functions
- User friendly interface
- Hi-resolution images
- Simplicity of access to information
- Fast and easy contents update
- Front desk activities reduced
- Perfect for offices, shops, receptions, exhibitions, museums, meeting rooms, showrooms