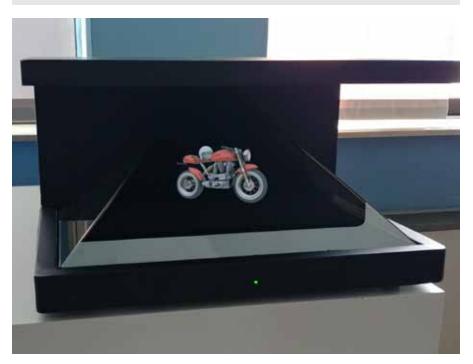

### HOLOPRISMA

The Holoprisma is real brand new in the world of marketing and communication.

It's a **tridimensional holographic display** which combines real products and virtual reality!

The Holoprisma by Gesto lets your campaign be different from all others and be 100% eye-catcher.

- ■Easy set-up
- 180° view
- Only one start-bottom
- ■USB contents upload
- ■No need of dark environment
- ■Easy transport
- Present products in an innovative way
- Customizable colors
- ■3D graphic effects
- •Real products combined with virtual contents
- Highlights objects of great value
- Perfect for products launches, events, showrooms, shops, museums, exhibitions