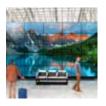

### HOLOSCREEN

**Holoscreen** is the solution to create oversize images using a highly sophisticated technological support with great design effect.

It consists of a polymer film that is applied on a sheet of plexiglas or glass and through the use of a projector allows viewing of images, photos, videos and animations.

The effect of the moving image that materializes on the screen gives a fine impression of immateriality making sure the results of high emotional impact.

- High definition
- Optimal contrast ratio
- 180° viewing angle both horizontal and vertical
- High design and and high-tech looking
- Lightness
- Customizable dimensions
- Black screen effect for high contract contents
- Transparent holographic effect
- Mirror effect
- ■Piezoelectric effect
- ■No maintenance costs
- ■Thickness from 1 to 12 mm
- ■Touch screen