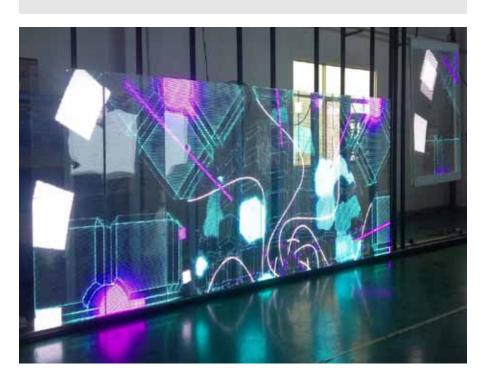

### HOLOSCREEN

**Holoscreen** is the solution to create oversize images using a highly sophisticated technological support with great design effect.

It consists of a polymer film that is applied on a sheet of plexiglas or glass and through the use of a projector allows viewing of images, photos, videos and animations.

The effect of the moving image that materializes on the screen gives a fine impression of immateriality making sure the results of high emotional impact.

- High definition
- Optimal contrast ratio
- 180° viewing angle both horizontal and vertical
- High design and and high-tech looking
- Lightness
- Customizable dimensions
- Black screen effect for high contract contents
- Transparent holographic effect
- Mirror effect
- ■Piezoelectric effect
- ■No maintenance costs
- ■Thickness from 1 to 12 mm
- ■Touch screen