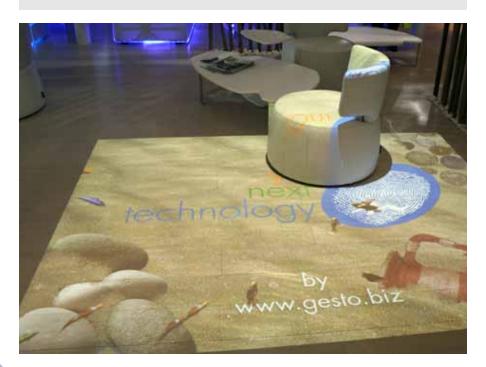

### MAGIC WALK

Floor and wall can be virtually changed, thanks to the new technologies existing.

Floors are not only walking surfaces but animated surfaces, thanks to specific software which are able to change them into water lakes or flowered lawns.

As a consequence, each action and movement let the floor environment change: Gesto can transform every surface into beautiful **interactive display**.

- •Simple set-up inside the ceiling
- User friendly
- Different graphic effects available
- Customizable with videos and images
- Funny and attractive products promotions
- Suggestive interactions to attract attention
- Marketing and entertainment put together
- Logos, products, and messages are revealed after engaging and exciting interactions
- Perfect for events, exhibitions, museums, showrooms, shops and receptions