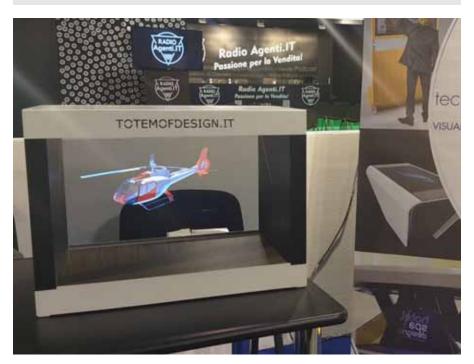

### TOTEM OF DESIGN

**Totem of Design** aims to combine innovation and Made in Italy style to create a unique technological product. Digital hardware becomes a design product able to meet the functional need linked to the content and aesthetic pleasure of the user.

In this perspective the design activates the emotional aspect, generating an interest in primarily aesthetics of the product and, subsequently, of its functionality specific. Each of our products is to be considered a harbinger of its own history, inimitable and unique, making itself suitable for any luxury setting.

- Italian design
- Precious materials
- High customization level
- Made in Italy quality
- Exclusive finishes (wood, stone, leather)
- Professional FULL HD display
- Interactive touch screen (IR and P-CAP)
- ■SSD memory