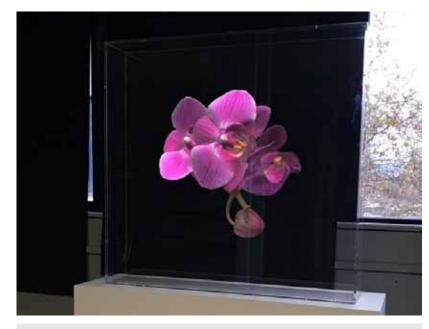

#### HOLOX

**HoloX** transforms the concept of a hologram into a form innovative that integrates with the customer's products or that provides particular furnishing elements that make it a decorative element rather than a technological device.

It can be used as a protected display case of products or as a digital column to support objects available to customers.

Embellished with leather or other decorative elements can fit from the museum to the shop, from the fair to the venue for events.

- High resolution up to 4K
- Optimal contrast ratio
- •Structure with customizable colors and materials
- Innovative
- Modular options
- Transparent holographic effect
- •Integrated player for playing content in loop