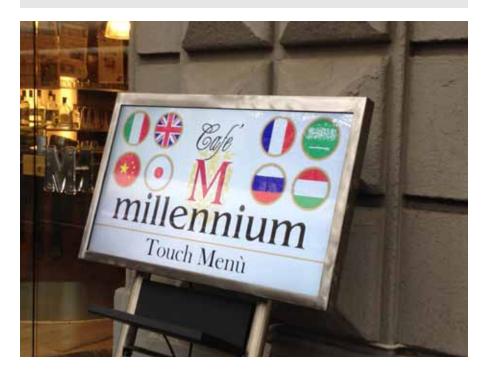

### MULTIMEDIA RESTAURANT

**TouchMenu** is the revolution that Multimedia Restaurants has created for your restaurant.

An interactive Totem with customized software designed to explain all the dishes in detail and in each language served in your restaurant with photos, descriptions and videos.

A simple and functional element to present your services in an innovative way to your customers.

- Interactive display
- High brightness
- Multilanguage
- ■Easy to update
- Multiple layer navigation system
- Daily menù module
- Customizable layout