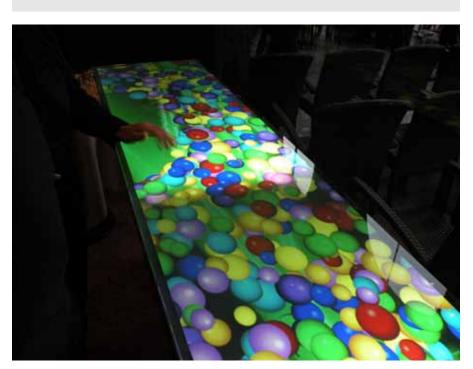

### INTERACTIVE TABLES

The interactive tables are very user-friendly but at the same time able to create involving and amusing customers'experiences.

**Multi-sensory**, involvement and interactivity are the right keywords to define this system, and they represent the up-to-date hi-tech communication.

- Simple and fast to set up
- Easy to transport
- USB plug-and-play connection
- User friendly interface
- ■Full touch display
- Different colors, sizes and shapes available
- **Customizable** system
- Intuitive
- ■Smart design
- Usable as work table
- Perfect for offices, shops, receptions, exhibitions, museums, meeting rooms, showrooms