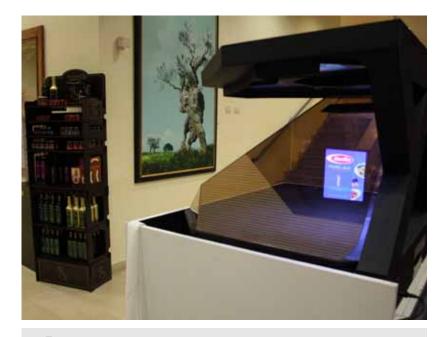

### HOLOEMOTION

**Holoemotion** is the new technology based on a high definition projection system.

Thanks to a sophisticated special film 100% transparent, you can create a absolutely realistic projection of anything: an object, a logo, animation and even the image of a person.

**Holoemotion** was created using a combination of existing high technology and components developed specifically for this futuristic form of rear projection.

- Contents and software development
- ■No limitations on the playlist
- Large format display (10 meters)
- Real integration in the architecture of the environment for a hidden installation
- For events or fixed installations
- •In correct light conditions the screen is invisible
- For indoor as well as outdoor installations
- ■3D contents using 3D modelling software
- Suitable for: events, showroom, museums, fairs