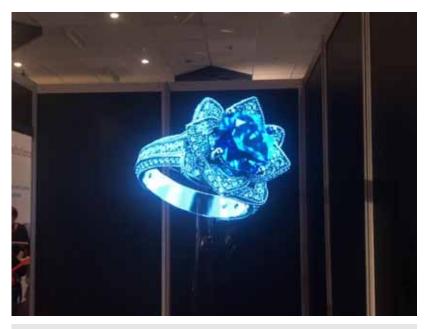

### HOLOPRISMA

The Holoprisma is real brand new in the world of marketing and communication.

It's a **tridimensional holographic display** which combines real products and virtual reality!

The Holoprisma by Gesto lets your campaign be different from all others and be 100% eye-catcher.

- ■Easy set-up
- 180° view
- Only one start-bottom
- ■USB contents upload
- ■No need of dark environment
- ■Easy transport
- Present products in an innovative way
- Customizable colors
- ■3D graphic effects
- •Real products combined with virtual contents
- Highlights objects of great value
- Perfect for products launches, events, showrooms, shops, museums, exhibitions