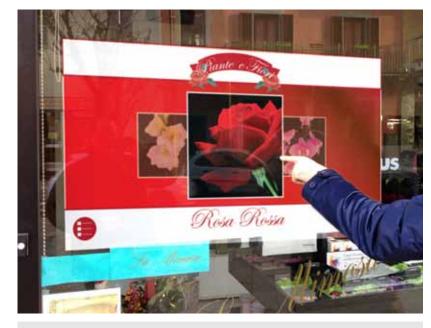

### INTERACTIVE WINDOW

The solution to **convey information** through the window of a shop or an office. Communicate with your customers **24 hours on 24, 7 days out of 7**.

Through the interactivity applied to the window glass, visitors can navigate the media content that you have made available.

New technologies offer the possibility to **broaden the opportunities** for communication offering solutions more flexible and versatile.

The emotional experience that will be transferred to your visitors will help to promote corporate image and expand number of potential contacts.

- Communicate your products / services 24 hours on 24, 7 days out of 7
- Dynamic images to capture attention
- Vandal-proof, the technology is installed inside
- Feedback usage statistics
- Available in different sizes, from 32 " 100 "
- Can be installed on proof and security glass
- Software customizable to your market
- Multilingual
- Ideal for: shops, exhibitions, museums, reception