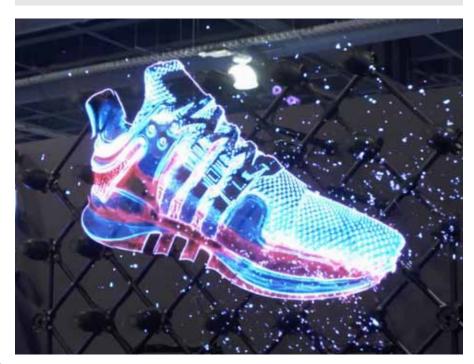

### HOLOPRISMA

The Holoprisma is real brand new in the world of marketing and communication.

It's a **tridimensional holographic display** which combines real products and virtual reality!

The Holoprisma by Gesto lets your campaign be different from all others and be 100% eye-catcher.

- ■Easy set-up
- 180° view
- Only one start-bottom
- ■USB contents upload
- ■No need of dark environment
- ■Easy transport
- Present products in an innovative way
- Customizable colors
- ■3D graphic effects
- •Real products combined with virtual contents
- Highlights objects of great value
- Perfect for products launches, events, showrooms, shops, museums, exhibitions