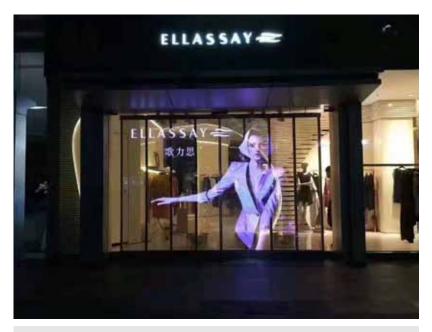

### HOLOSCREEN

**Holoscreen** is the solution to create oversize images using a highly sophisticated technological support with great design effect.

It consists of a polymer film that is applied on a sheet of plexiglas or glass and through the use of a projector allows viewing of images, photos, videos and animations.

The effect of the moving image that materializes on the screen gives a fine impression of immateriality making sure the results of high emotional impact.

- High definition
- Optimal contrast ratio
- 180° viewing angle both horizontal and vertical
- High design and and high-tech looking
- Lightness
- Customizable dimensions
- Black screen effect for high contract contents
- Transparent holographic effect
- Mirror effect
- ■Piezoelectric effect
- ■No maintenance costs
- ■Thickness from 1 to 12 mm
- ■Touch screen