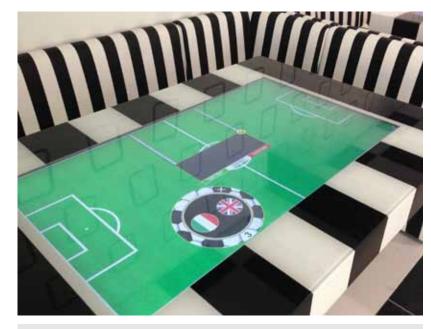

### INTERACTIVE TABLES

The interactive tables are very user-friendly but at the same time able to create involving and amusing customers'experiences.

**Multi-sensory**, involvement and interactivity are the right keywords to define this system, and they represent the up-to-date hi-tech communication.

- Simple and fast to set up
- Easy to transport
- USB plug-and-play connection
- User friendly interface
- ■Full touch display
- Different colors, sizes and shapes available
- **Customizable** system
- Intuitive
- ■Smart design
- Usable as work table
- Perfect for offices, shops, receptions, exhibitions, museums, meeting rooms, showrooms