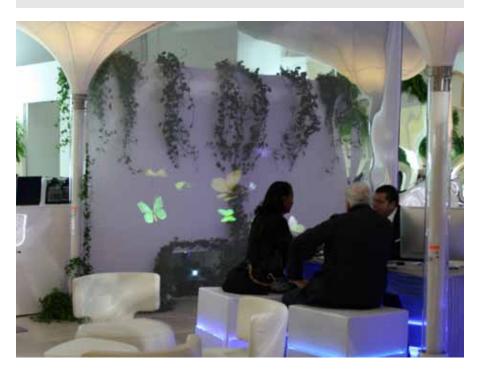

### HOLODISPLAY

Impress with the "WOW" effect using Holodisplay, the first invisible screen. Holodisplay is the ideal solution to capture the attention exploiting the effectiveness of a transparent screen that lets you combine multimedia contents and real objects all-in-one. You can increase the effectiveness of your message through this formidable technology applied to an easy installation system. You do not need any constraint of brightness as in similar solutions based on projective systems. Using an interactive interface, you can extend the features with an even more unique and emotional user experience.

With Holodisplay technology is communication.

- Unique effect
- Real object and multimedia contents together
- Realization of holographic effects
- Usable in normal light environment
- Easy to install and use
- No lamp maintenance as no projector is requested
- ■Touch screen enabled
- Easy to change contents
- Available in different format
- No special technical skill required for standard installation
- Suitable for: showroom, fairs, events, museums