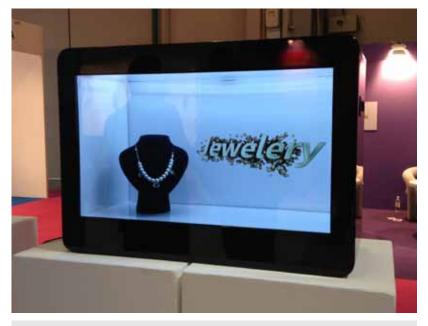

### HOLOPRISMA

The Holoprisma is real brand new in the world of marketing and communication.

It's a **tridimensional holographic display** which combines real products and virtual reality!

The Holoprisma by Gesto lets your campaign be different from all others and be 100% eye-catcher.

- ■Easy set-up
- 180° view
- Only one start-bottom
- ■USB contents upload
- ■No need of dark environment
- ■Easy transport
- Present products in an innovative way
- Customizable colors
- ■3D graphic effects
- •Real products combined with virtual contents
- Highlights objects of great value
- Perfect for products launches, events, showrooms, shops, museums, exhibitions