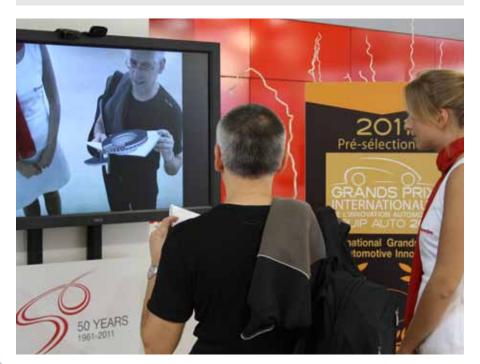

### TOUCH SCREEN

It's a technology based on big size LCD monitor or multimedia totem.

The monitor can be hanged on the wall, fixed in the floor or set-up within an event preparation.

In this way, the monitor becomes an advanced communication tool.

- ■Easy set-up
- Existing monitors turned into touch screens
- Easy to transport
- Different formats available
- Light Touch to interact without pressure
- Multi-touch gesture functions
- User friendly interface
- Hi-resolution images
- Simplicity of access to information
- Fast and easy contents update
- Front desk activities reduced
- Perfect for offices, shops, receptions, exhibitions, museums, meeting rooms, showrooms