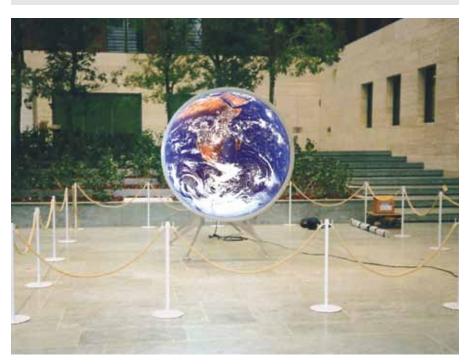

### HOLOSCREEN

**Holoscreen** is the solution to create oversize images using a highly sophisticated technological support with great design effect.

It consists of a polymer film that is applied on a sheet of plexiglas or glass and through the use of a projector allows viewing of images, photos, videos and animations.

The effect of the moving image that materializes on the screen gives a fine impression of immateriality making sure the results of high emotional impact.

- High definition
- Optimal contrast ratio
- 180° viewing angle both horizontal and vertical
- High design and and high-tech looking
- Lightness
- Customizable dimensions
- Black screen effect for high contract contents
- Transparent holographic effect
- Mirror effect
- ■Piezoelectric effect
- ■No maintenance costs
- ■Thickness from 1 to 12 mm
- ■Touch screen