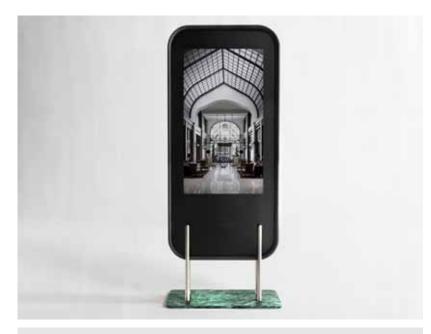

### HOLOTOTEM

Along the corridor or as a divider between rooms, the **Holototem** is particularly suitable because it has a limited depth and thanks to its transparent structure it amplifies the holographic effect.

It thus becomes a piece of furniture capable of capturing people's attention to make them stop and be interested in the products and services offered.

There is no need for wall fixings and it can be customized in terms of colors and type of coating.

- Hologram size from 65 up to 150 cm
- Noisless
- Safe
- ■Transparent structure
- Base in varnished wood, lacquered or other finish
- Brochure holder as option