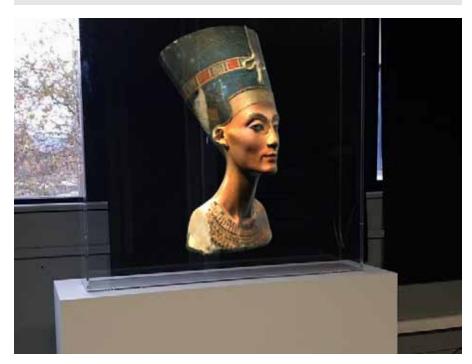

### HOLODISPLAY

Impress with the "WOW" effect using Holodisplay, the first invisible screen. Holodisplay is the ideal solution to capture the attention exploiting the effectiveness of a transparent screen that lets you combine multimedia contents and real objects all-in-one. You can increase the effectiveness of your message through this formidable technology applied to an easy installation system. You do not need any constraint of brightness as in similar solutions based on projective systems. Using an interactive interface, you can extend the features with an even more unique and emotional user experience.

With Holodisplay technology is communication.

- Unique effect
- Real object and multimedia contents together
- Realization of holographic effects
- Usable in normal light environment
- Easy to install and use
- No lamp maintenance as no projector is requested
- ■Touch screen enabled
- Easy to change contents
- Available in different format
- No special technical skill required for standard installation
- Suitable for: showroom, fairs, events, museums