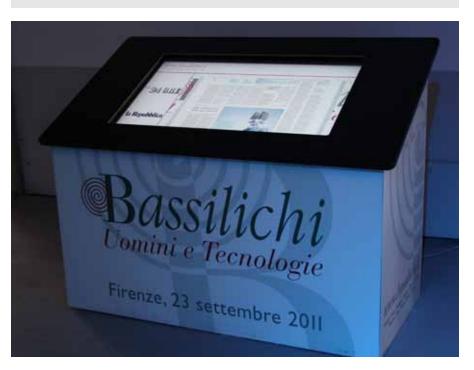

### INTERACTIVE TABLES

The interactive tables are very user-friendly but at the same time able to create involving and amusing customers'experiences.

**Multi-sensory**, involvement and interactivity are the right keywords to define this system, and they represent the up-to-date hi-tech communication.

- Simple and fast to set up
- Easy to transport
- USB plug-and-play connection
- User friendly interface
- ■Full touch display
- Different colors, sizes and shapes available
- **Customizable** system
- Intuitive
- ■Smart design
- Usable as work table
- Perfect for offices, shops, receptions, exhibitions, museums, meeting rooms, showrooms