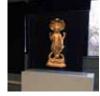

### HOLOTOTEM

Along the corridor or as a divider between rooms, the **Holototem** is particularly suitable because it has a limited depth and thanks to its transparent structure it amplifies the holographic effect.

It thus becomes a piece of furniture capable of capturing people's attention to make them stop and be interested in the products and services offered.

There is no need for wall fixings and it can be customized in terms of colors and type of coating.

- Hologram size from 65 up to 150 cm
- Noisless
- Safe
- ■Transparent structure
- Base in varnished wood, lacquered or other finish
- Brochure holder as option