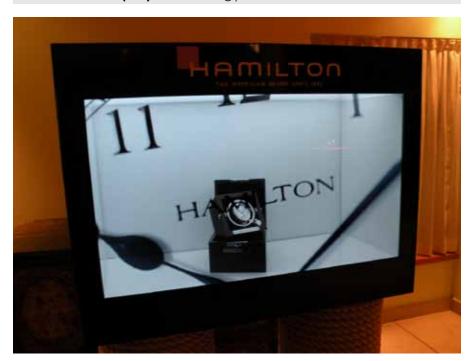

### HOLOSCREEN

**Holoscreen** is the solution to create oversize images using a highly sophisticated technological support with great design effect.

It consists of a polymer film that is applied on a sheet of plexiglas or glass and through the use of a projector allows viewing of images, photos, videos and animations.

The effect of the moving image that materializes on the screen gives a fine impression of immateriality making sure the results of high emotional impact.

- High definition
- Optimal contrast ratio
- 180° viewing angle both horizontal and vertical
- High design and and high-tech looking
- Lightness
- Customizable dimensions
- Black screen effect for high contract contents
- Transparent holographic effect
- Mirror effect
- ■Piezoelectric effect
- ■No maintenance costs
- ■Thickness from 1 to 12 mm
- ■Touch screen