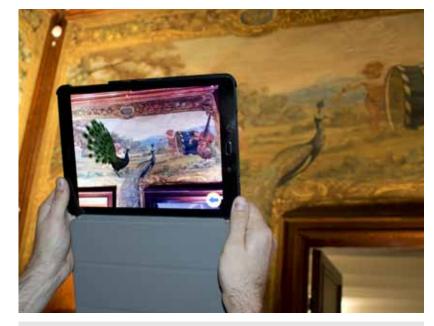

### AUGMENTED REALITY

The **augmented reality** is the latest news in the communication field, which permits to expand reality and its perception through virtual contents.

For example, the augmented reality lets a brochure or a catalogue virtually turn into their contents, going beyond the boundaries. In this way, it creates a new relationship between users and contents.

The augmented reality is highly able to catch people's attention, involving and amusing so that the message, the product or the idea to communicate are symbolically linked to the future.

- Client and product interaction
- Overlapping between real and virtual elements
- Unlimited chances to create additional contents
- Strong visual impact
- ■No need to adapt the product
- Interactive packaging
- High-impact presentations
- Different possibilities to change and transform products
- Perfect for events, marketing & communication campaigns, museums, exhibitions, shops