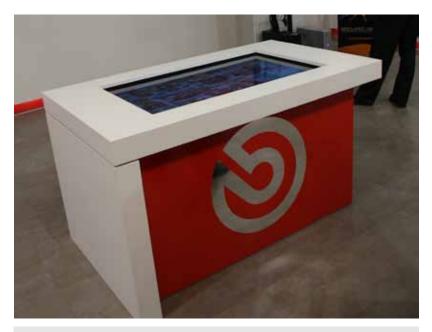

### INTERACTIVE TABLES

The interactive tables are very user-friendly but at the same time able to create involving and amusing customers'experiences.

**Multi-sensory**, involvement and interactivity are the right keywords to define this system, and they represent the up-to-date hi-tech communication.

- Simple and fast to set up
- Easy to transport
- USB plug-and-play connection
- User friendly interface
- ■Full touch display
- Different colors, sizes and shapes available
- **Customizable** system
- Intuitive
- ■Smart design
- Usable as work table
- Perfect for offices, shops, receptions, exhibitions, museums, meeting rooms, showrooms