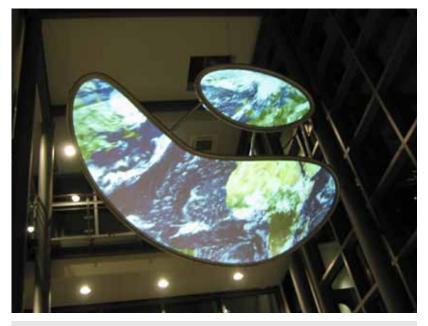

### HOLOEMOTION

**Holoemotion** is the new technology based on a high definition projection system.

Thanks to a sophisticated special film 100% transparent, you can create a absolutely realistic projection of anything: an object, a logo, animation and even the image of a person.

**Holoemotion** was created using a combination of existing high technology and components developed specifically for this futuristic form of rear projection.

- Contents and software development
- ■No limitations on the playlist
- Large format display (10 meters)
- Real integration in the architecture of the environment for a hidden installation
- For events or fixed installations
- •In correct light conditions the screen is invisible
- For indoor as well as outdoor installations
- ■3D contents using 3D modelling software
- Suitable for: events, showroom, museums, fairs