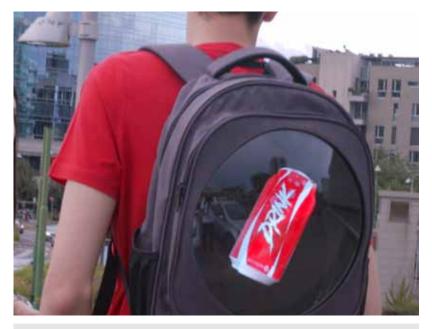

### HOLOMOVE

**Holomove** is an innovative form of communication and multimedia promotion to capture the attention of people in physical environments. The holographic device is integrated inside the backpack which is comfortable and easy to transport.

The graphic contents are stored within the portable memory and are repeated without interruption.

Power is guaranteed by a compact power bank which allows it to work for several hours.

- High resolution
- Optimal contrast ratio
- Viewing angle 180° both horizontal and vertical
- Innovative
- Light weight
- Transparent holographic effect
- Autonomy up to 6 hours
- Can be used in open places such as squares or in events and fairs