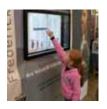

### TOUCH SCREEN

It's a technology based on big size LCD monitor or multimedia totem.

The monitor can be hanged on the wall, fixed in the floor or set-up within an event preparation.

In this way, the monitor becomes an advanced communication tool.

- ■Easy set-up
- Existing monitors turned into touch screens
- Easy to transport
- Different formats available
- Light Touch to interact without pressure
- Multi-touch gesture functions
- User friendly interface
- Hi-resolution images
- Simplicity of access to information
- Fast and easy contents update
- Front desk activities reduced
- Perfect for offices, shops, receptions, exhibitions, museums, meeting rooms, showrooms