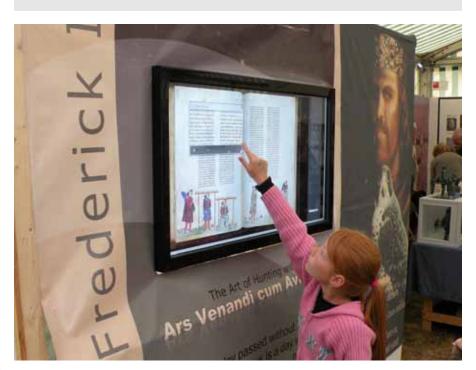

### TOUCH SCREEN

It's a technology based on big size LCD monitor or multimedia totem.

The monitor can be hanged on the wall, fixed in the floor or set-up within an event preparation.

In this way, the monitor becomes an advanced communication tool.

- ■Easy set-up
- Existing monitors turned into touch screens
- Easy to transport
- Different formats available
- Light Touch to interact without pressure
- Multi-touch gesture functions
- User friendly interface
- Hi-resolution images
- Simplicity of access to information
- Fast and easy contents update
- Front desk activities reduced
- Perfect for offices, shops, receptions, exhibitions, museums, meeting rooms, showrooms