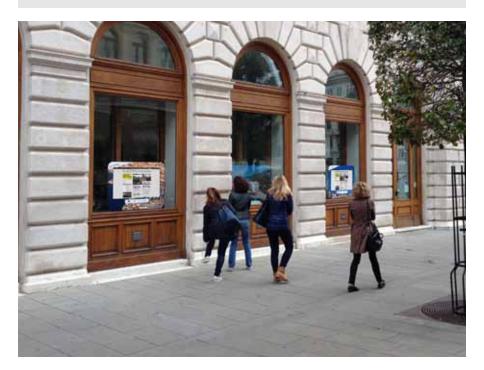

### INTERACTIVE WINDOW

The solution to **convey information** through the window of a shop or an office. Communicate with your customers **24 hours on 24, 7 days out of 7**.

Through the interactivity applied to the window glass, visitors can navigate the media content that you have made available.

New technologies offer the possibility to **broaden the opportunities** for communication offering solutions more flexible and versatile.

The emotional experience that will be transferred to your visitors will help to promote corporate image and expand number of potential contacts.

- Communicate your products / services 24 hours on 24, 7 days out of 7
- Dynamic images to capture attention
- Vandal-proof, the technology is installed inside
- Feedback usage statistics
- Available in different sizes, from 32 " 100 "
- Can be installed on proof and security glass
- Software customizable to your market
- Multilingual
- Ideal for: shops, exhibitions, museums, reception