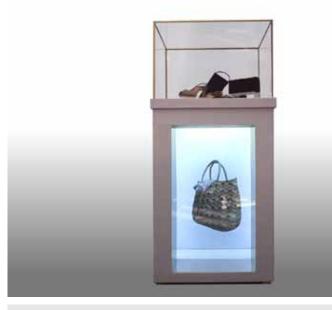

#### HOLOX

**HoloX** transforms the concept of a hologram into a form innovative that integrates with the customer's products or that provides particular furnishing elements that make it a decorative element rather than a technological device.

It can be used as a protected display case of products or as a digital column to support objects available to customers.

Embellished with leather or other decorative elements can fit from the museum to the shop, from the fair to the venue for events.

- High resolution up to 4K
- Optimal contrast ratio
- •Structure with customizable colors and materials
- Innovative
- Modular options
- Transparent holographic effect
- •Integrated player for playing content in loop