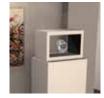

#### HOLOVIEW

Holographic device for use in shops, fairs, events, museums to represent animations of 3D components or graphic effects in holographic mode.

The system allows viewing the hologram on the front in full screen both in 4: 3 and 16: 9 formats in different sizes.

Self-sufficient unit that only needs one power outlet.

The digital content will be played autonomously without the need for intervention. The holographic display can be inserted in one niche or up column thus allowing a vision loop of the object increasing the depth effect of field.

- FULL HD resolution
- ■4:3 or 16:9 format
- Size from 19" up to 84"
- Player multimediale incorporato
- Embedded multimedia player
- Aluminium structure
- USB update
- ■No contents limitation