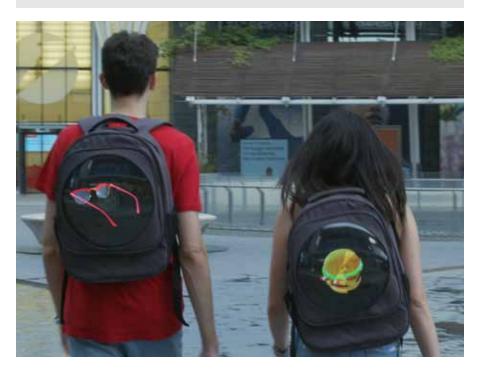

### HOLOMOVE

**Holomove** is an innovative form of communication and multimedia promotion to capture the attention of people in physical environments. The holographic device is integrated inside the backpack which is comfortable and easy to transport.

The graphic contents are stored within the portable memory and are repeated without interruption.

Power is guaranteed by a compact power bank which allows it to work for several hours.

- High resolution
- Optimal contrast ratio
- Viewing angle 180° both horizontal and vertical
- Innovative
- Light weight
- Transparent holographic effect
- Autonomy up to 6 hours
- Can be used in open places such as squares or in events and fairs