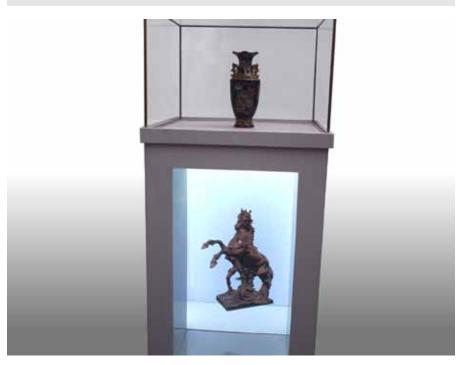

#### HOLOX

**HoloX** transforms the concept of a hologram into a form innovative that integrates with the customer's products or that provides particular furnishing elements that make it a decorative element rather than a technological device.

It can be used as a protected display case of products or as a digital column to support objects available to customers.

Embellished with leather or other decorative elements can fit from the museum to the shop, from the fair to the venue for events.

- High resolution up to 4K
- Optimal contrast ratio
- •Structure with customizable colors and materials
- Innovative
- Modular options
- Transparent holographic effect
- •Integrated player for playing content in loop