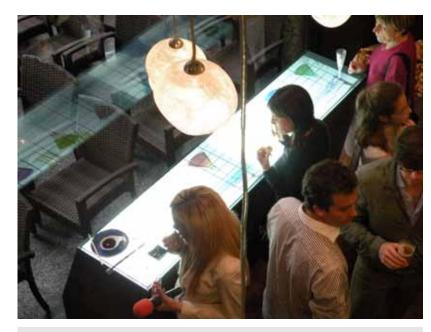

### INTERACTIVE TABLES

The interactive tables are very user-friendly but at the same time able to create involving and amusing customers'experiences.

**Multi-sensory**, involvement and interactivity are the right keywords to define this system, and they represent the up-to-date hi-tech communication.

- Simple and fast to set up
- Easy to transport
- USB plug-and-play connection
- User friendly interface
- ■Full touch display
- Different colors, sizes and shapes available
- **Customizable** system
- Intuitive
- ■Smart design
- Usable as work table
- Perfect for offices, shops, receptions, exhibitions, museums, meeting rooms, showrooms