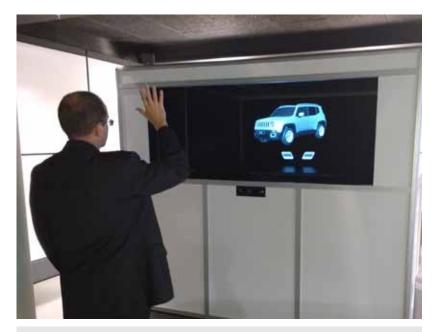

### TOUCH SCREEN

It's a technology based on big size LCD monitor or multimedia totem.

The monitor can be hanged on the wall, fixed in the floor or set-up within an event preparation.

In this way, the monitor becomes an advanced communication tool.

- ■Easy set-up
- Existing monitors turned into touch screens
- Easy to transport
- Different formats available
- Light Touch to interact without pressure
- Multi-touch gesture functions
- User friendly interface
- Hi-resolution images
- Simplicity of access to information
- Fast and easy contents update
- Front desk activities reduced
- Perfect for offices, shops, receptions, exhibitions, museums, meeting rooms, showrooms