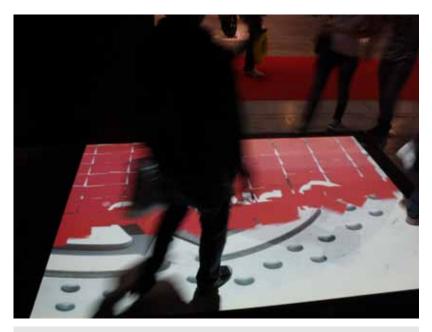

### MAGIC WALK

Floor and wall can be virtually changed, thanks to the new technologies existing.

Floors are not only walking surfaces but animated surfaces, thanks to specific software which are able to change them into water lakes or flowered lawns.

As a consequence, each action and movement let the floor environment change: Gesto can transform every surface into beautiful **interactive display**.

- •Simple set-up inside the ceiling
- User friendly
- Different graphic effects available
- Customizable with videos and images
- Funny and attractive products promotions
- Suggestive interactions to attract attention
- Marketing and entertainment put together
- Logos, products, and messages are revealed after engaging and exciting interactions
- Perfect for events, exhibitions, museums, showrooms, shops and receptions