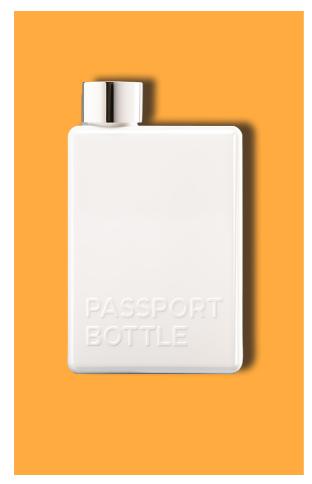

# **Passport Bottle**

### Pocket Water

This cool bottle is small as a passport, but with the same capacity as a soda can (33 cl). Pure white, simple and very design. Picking it up and putting it in your pocket along with your wallet, keys and cell phone-when you leave the house immediately- becomes a habitual gesture.

#### Capacity

33 cl

#### Size

8,8cm x 3,2cm x 12,5cm

#### **Material**

PETG plastic Aluminium BPA-free

MADE IN ITALY 100% Recyclable