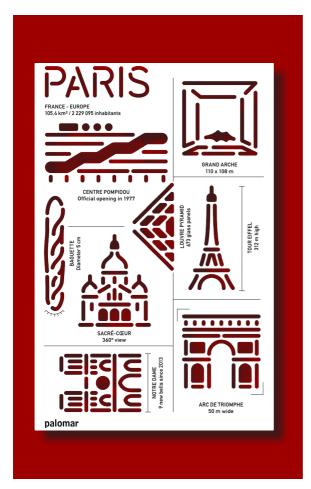

## CityGrapher

### Iconic drawing stencil

The CityGrapher invites you to correctly draw the specific, unique and original architectures and urban icons of each city. And you are amazed at how good it feels to go back to drawing and redrawing, building an original story of Paris, London, Berlin, Barcelona, Milan, etc.

Size

12.5cm x 20cm x 2mm

Material

Plexiglass

**MADE IN ITALY** 

Design: M. Melani Graphics: F. Cocozza