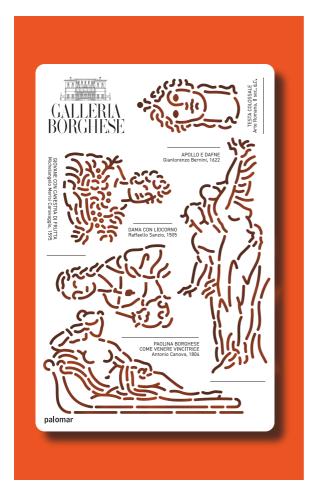

# **ArtGrapher**

### Iconic drawing stencil

With this ArtGrapher you can turn marks into drawings. The details of wonderful paintings land on a sheet of paper. You will be amazed at how much fun it is to personalize the pages of your notebooks with drawings reminiscent of masterpieces of world art history!

Size

12,5cm x 20cm x 2mm

Material

Plexiglass

MADE IN ITALY

Design: M. Melani Graphics: F. Cocozza