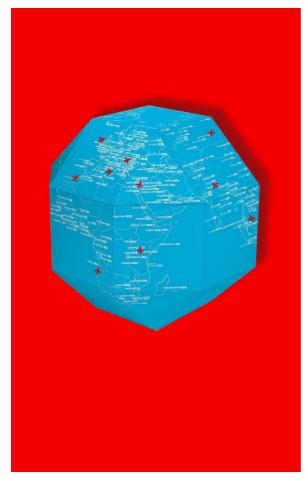

# **Passport Globe**

### Mark Your Air Travel!

Let's keep exploring our so precious and beautiful World! Passport Globe is a design paper globe with the international airports names. You can mark your personal air travel experience using the special airplane shaped pins. Passport Globe is very light but solid and it stands up on its own without needing any support. It's so Cool!

### Size

Small Ø 20 cm Medium Ø 26 cm

#### Material

Cordenons Wild special Cardboard with 35% cotton in the natural fibers No toxic inks

MADE IN ITALY

100% sustainable product