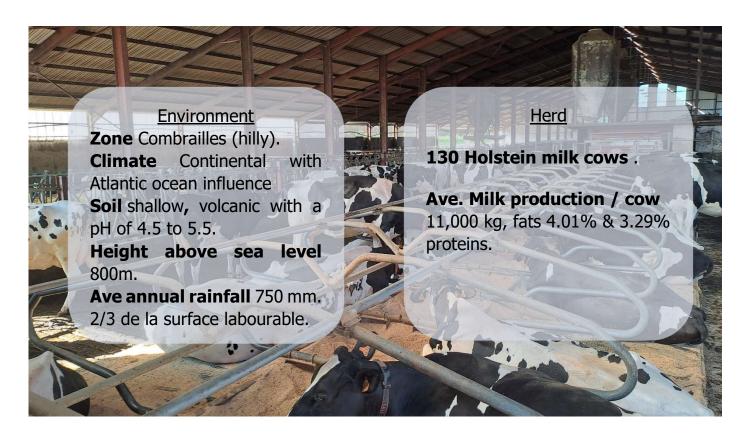

### **Farm introduction:**

- -Milk production (1,300,000 litres) & finishing (10 per year) of dairy bullocks
- -Two associates & one apprentice.
- **-Dairy cows on a zero-grazing system** (farm in town suburbs, just 10 km from Clermont-Ferrand)
- **-Cropping**, <u>183 ha</u>. 75 ha of permanent pasture, 37 ha of temporary pasture, 11 ha of wheat, 26 ha of triticale & 34 ha of maize silage.

| <u>2000</u>        | 2012               | <u>2024</u>         |  |
|--------------------|--------------------|---------------------|--|
| Production         | Production         | Production          |  |
| 430,000 litres     | 675,000 litres     | 1,300,000 litres    |  |
| 60 milk cows       | 70 milk cows       | 130 milk cows       |  |
| 8,500 litres / cow | 9,500 litres / cow | 11,000 litres / cow |  |
| 155 ha             | 176 ha             | 183 ha              |  |