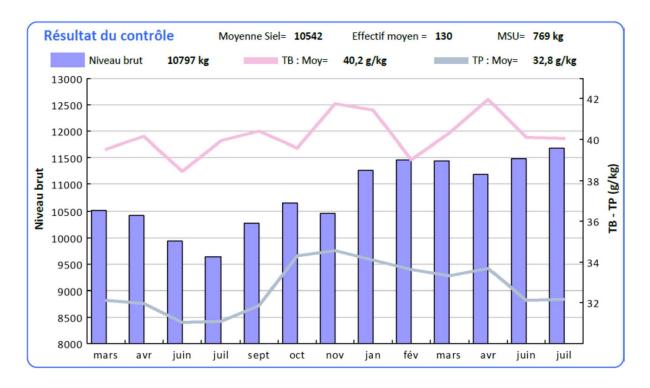

# LACTATIONS TERMINEES (Cumuls 305 jours)

|                 | Nombre | Lait 305j | TB 305j | TP 305j | Cellules | Durée de<br>tarissement (j) | Durée de<br>lactation |
|-----------------|--------|-----------|---------|---------|----------|-----------------------------|-----------------------|
| L1              | 46     | 8525      | 39,5    | 32,7    | 93       | 62                          | 327                   |
| L2              | 20     | 9680      | 39,6    | 31,8    | 113      | 76                          | 323                   |
| L3              | 31     | 10543     | 39,5    | 31,3    | 123      | 66                          | 356                   |
| L4 et +         | 18     | 10592     | 40,4    | 31,3    | 346      | 69                          | 349                   |
| Total / Moyenne | 115    | 9593      | 39,7    | 31,9    | 144      | 66                          | 338                   |