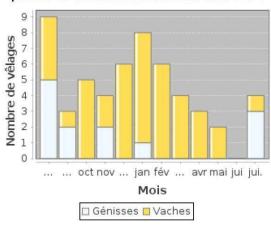

# Répartition des vêlages

période en cours du 01/08/2022 au 31/07/2023

| Year                                      | From 01/08/2021 to<br>31/07/2022 | From 01/08/2022 to<br>31/07/2023 |
|-------------------------------------------|----------------------------------|----------------------------------|
| Number of cows calving                    | 54                               | 54                               |
| Number of calves born                     | 58                               | 53                               |
| Number of dead calves in the first 2 days | 3                                | 4                                |
| Average calving interval                  | 383 days                         | 363 days                         |