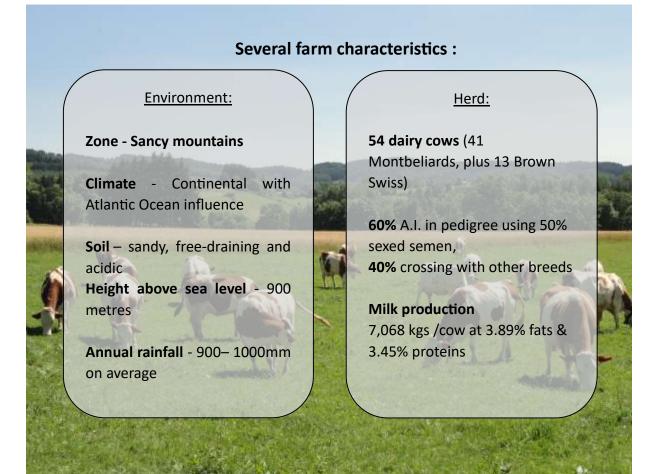

## Farm introduction

-Milk production in zone AOP ST NECTAIRE, (400,000 litres of milk/year of which 340,000 litres are processed on the farm into "Saint-Nectaire fermier" with the balance sold to the industrial cheese-maker Paul DISCHAMP for processing into "dairy Saint Nectaire".

-Two partners & seven employees.

-Forage – hay, wrapped hay bales and regrowth.

**-Cropping**: 60Ha of which 54 Ha are permanent pasture and 6 Ha of cereals.

### **Breeding & genetics**

- Average age at 1st calving is 28 months.
- ⇒ Average calving interval is 416 days.
- ➡ The replacement rate is 29 %.
- 100 % of heifers are genotyped to optimise breeding

Calving blocked primarily between October and the