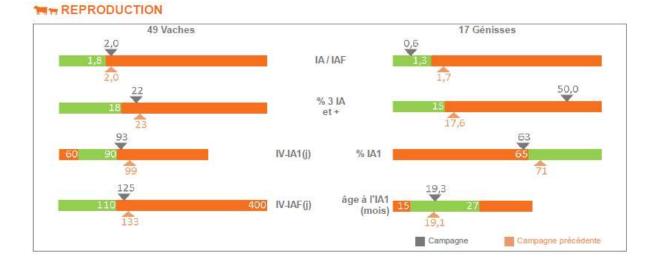

% of heifers are genotyped to optimise breeding

Calving blocked primarily between October and the

The principal selection criteria

-Udder,

-Body shape,

-Udder health.

#### Background

**-1996** - Thierry MASSOULIER sets up as a farmer on his maternal grandmother's farm.

-2010 - Construction of dairy cow shed.

**-2013** - Incorporation of the GAEC de Lambres with initially 3 partners.

**-2014** - Begin on-farm processing of milk into" AOP Saintnectaire fermier" and start of direct farmgate sale to consumers.

**-2016** - New sales channel supplying cheese to local farmer shops and private customers in Brittany and Aquitaine Midi-Pyrénées (SW France).

**-2023** - Thierry SARLIEVRE joins the business replacing two retiring partners.













# **2023 – 2024 Breeding results:**











## Feeding & technical results:

### Rations :

# Winter 10 Kgs of wrapped hay 3 Kgs of lucerne 3 Kgs of regrowth 4 Kgs of 18% cow cake & minerals

## Summer

Permanent pasture 6 Kgs of hay 3 Kgs of 18% cow cake



|                 | Nombre | Lait 305j | TB 305j | TP 305j | Cellules | Durée de<br>tarissement (j) | Durée de<br>lactation |
|-----------------|--------|-----------|---------|---------|----------|-----------------------------|-----------------------|
| L1              | 14     | 6414      | 38,6    | 33,9    | 123      | 56                          | 371                   |
| L2              | 5      | 6444      | 38,3    | 35,0    | 64       | 48                          | 345                   |
| L3              | 12     | 7504      | 39,1    | 33,9    | 97       |