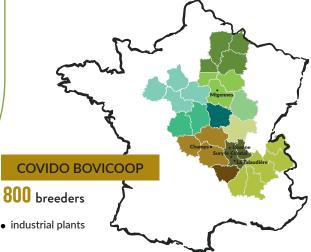

carev.com www.alliances.coop www.sicarev.com

## BOVINE COOPERATIVE



ELEVEUR DE GOUT

COVIDO BOVICOOP

# OUR ACTIVITY

#### COLLECTED CATTLE

**384,000** for Sicarev Coop **52,000** for Covido Bovicoop of which:

27,300 Livestock
19,500 Cattle for slaughtering
200 Breeding stock
(meat and dairy breeds)

**5,000** Calves

#### QUALITY LABELS





#### THE STRENGTH OF A GROUP

Sicarev Coop is divided into 11 territorial sections located in the following regions : Auvergne Rhône Alpes, Bourgogne-Franche-Comté, Hauts de France, Grand Est and Centre Val de Loire.

Besides its breeding activity, SICAREV Group has a meat business (slaughtering and processing plants) which garantees a market for breeders' livestock .

#### 11 TERRITORIAL SECTIONS 7,500 COOPERATIVES BREEDERS

### SUPPLYING AREA





**A NATIONWIDE COOPERATIVE** 

**TERRITORIALS SECTIONS**