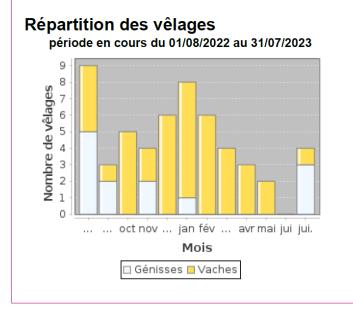

## Herd numbers

**56 Gascon suckler cows**, calvings spread throughout the year.

Natural service using 2 bulls bought out of the breed testing station.

10 replacement heifers retained every year, the others are finished at up to 30 months old.

## Herd

période en cours du 01/08/2021 au 31/07/2022

| Year                                        | From<br>01/08/2021<br>to<br>31/07/2022 | From<br>01/08/2022<br>to<br>31/07/2023 |
|---------------------------------------------|----------------------------------------|----------------------------------------|
| Number of cows calving                      | 54                                     | 54                                     |
| Number of calves born                       | 58                                     | 53                                     |
| Number of still births & dead in 1st 2 days | 3                                      | 4                                      |
| Average calving interval                    | 383 days                               | 363 days                               |