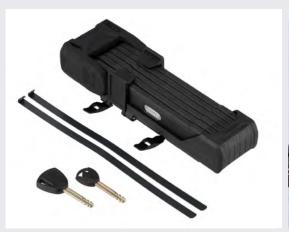

# > PRODUCT #2 ABUS HIGH SECURITY FOLDING LOCK

Resists even massive attacks: the BORDO GRANIT XPlus<sup>™</sup> 6500 folding lock is the highest-quality lock. Specially hardened 5.5 mm-thick steel joints, connected to each other by special rivets, protect against massive attacks, theft attempts using a saw and resist lock-picking. With this combination, the BORDO GRANIT XPlus<sup>™</sup> 6 500 folding lock scores 15 in the ABUS security level system, which is the highest security level. Bulk-free: the anti-theft device fits seamlessly on the bike thanks to our dedicated attachment system under the frame.