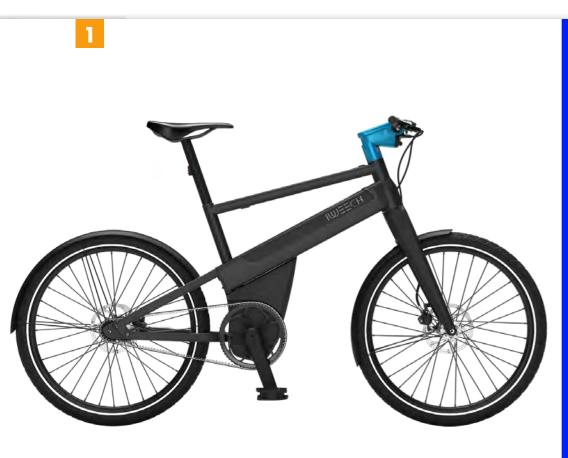

## **IUDEECH AVAILABLE IN TWO VERSIONS**

Powerful Lightweight

engine

90 NM

 $\overline{\mathbf{O}}$ 

Belt

2

Rotating stem Hydraulic disc brakes

lights

Electronic Removable GPS anti-theft battery device

Smart Control Smart and 100%

### > IWEECH 24"S

AN URBAN SOLUTION, THE 24''S TICKS ALL THE BOXES FOR CITY USE... SECURITY, MANIABLE, **RESPONSIVE**, COMFORT AND ANTI-THEFT

IWEECH24"S is lightweight, its total weight (including battery) of 18.5kg, among the lightest on the market, makes it easy to carry around, which is often necessary in the city

IWEECH 24"S is powerful with its central engine, the torgue of which reaches the highest levels on the market at 90NM, it makes frequent starting and acceleration efficient. Its one-click rotating stem (exclusive IWEECH) and retractable pedals save 50% of space for storage.

Powerful automatic lights and two hydraulic disc brakes ensure a high level of active safety. A carbon belt replaces the usual bike chain, it is clean and maintenance-free.

Its four-level electronic anti-theft system effectively combats the risk of theft (blocking vital functions, built-in alarm, mobile alert, GPS tracking)

A powerful 500WH removable battery completes the device.