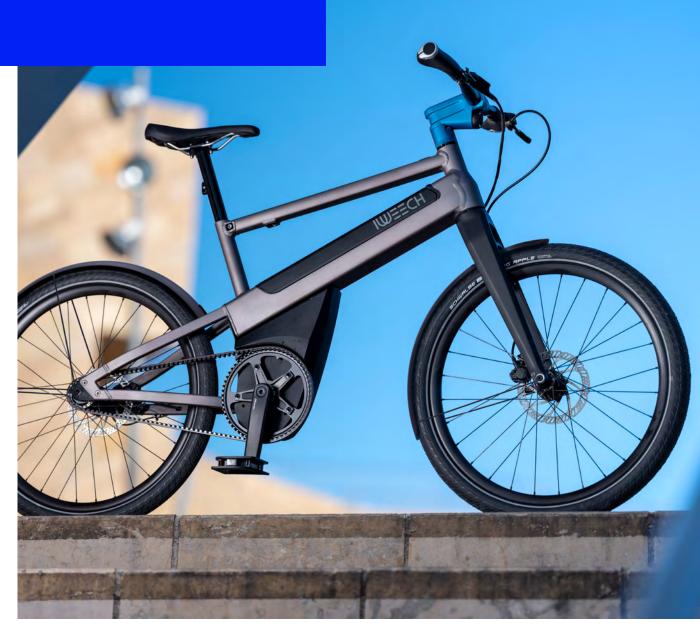

### > IWEECH 24"S

AN URBAN SOLUTION, THE 24''S TICKS ALL THE BOXES FOR CITY USE... SECURITY, MANIABLE, **RESPONSIVE**, COMFORT AND ANTI-THEFT

IWEECH24"S is lightweight, its total weight (including battery) of 18.5kg, among the lightest on the market, makes it easy to carry around, which is often necessary in the city

IWEECH 24"S is powerful with its central engine, the torgue of which reaches the highest levels on the market at 90NM, it makes frequent starting and acceleration efficient. Its one-click rotating stem (exclusive IWEECH) and retractable pedals save 50% of space for storage.

Powerful automatic lights and two hydraulic disc brakes ensure a high level of active safety. A carbon belt replaces the usual bike chain, it is clean and maintenance-free.

Its four-level electronic anti-theft system effectively combats the risk of theft (blocking vital functions, built-in alarm, mobile alert, GPS tracking)

A powerful 500WH removable battery completes the device.