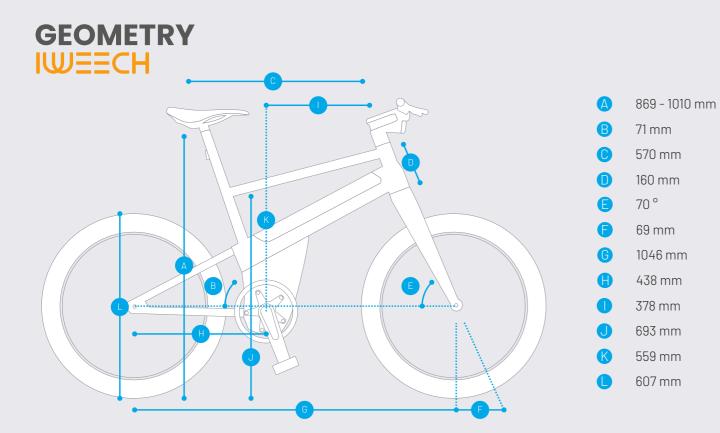

e top of the most difficult side of your neighbourhood, you can maintain recovery on the descent, even at high speeds. On the flat, you can reach 35km/h pedalling.

Thanks to our patented technologies, the pedalling experience is exceptional and unique in the world.

Shifting gears is not up to the rider, it is the SMART CONTROL system that manages it every 100 milliseconds.

The IWEECH promise stands: you don't have to do anything but pedal.

CONTROL SYSTEM IWEECH

## IWEECH IS 100% SMART

#### EVERYTHING IWEECH IS AVAILABLE ON YOUR MOBILE FOR AN ENRICHED EXPERIENCE WITH:

- > Access to the "smart gauge", an unprecedented and precise approach to the range available in real time
- > User dashboards
- > Management of the **anti-theft system** and access to **GPS tracking** of the bike







#### **ELECTRONICS**

| SMART CONTROL | Smart system for active assistance control and energy use.<br>World exclusiveIWEECH.<br>In addition, active control of the automatic transmission in the case of the 24"S+.                                                                     |
|---------------|-------------------------------------------------------------------------------------------------------------------------------------------------------------------------------------------------------------------------------------------------|
| SMART BUTTON  | The exclusive smart button IWEECH allows you to manage everything from one point and with one click.