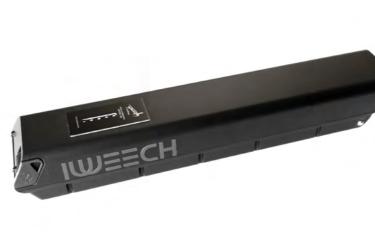

# > PRODUCT #2 ABUS HIGH SECURITY FOLDING LOCK

Resists even massive attacks: the BORDO GRANIT XPlus<sup>™</sup> 6500 folding lock is the highest-quality lock. Specially hardened 5.5 mm-thick steel joints, connected to each other by special rivets, protect against massive attacks, theft attempts using a saw and resist lock-picking. With this combination, the BORDO GRANIT XPlus<sup>™</sup> 6 500 folding lock scores 15 in the ABUS security level system, which is the highest security level. Bulk-free: the anti-theft device fits seamlessly on the bike thanks to our dedicated attachment system under the frame.