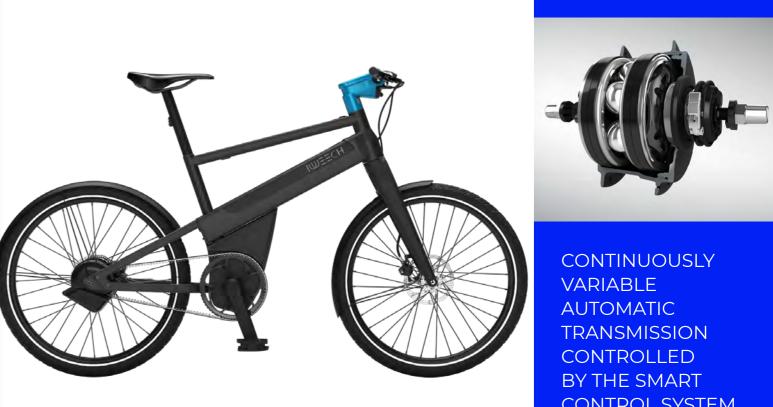

Thanks to our patented technologies, the pedalling experience is exceptional and unique in the world.

Shifting gears is not up to the rider, it is the SMART CONTROL system that manages it every 100 milliseconds.

MATiQ, infinitely variable drive controlled

uminum

90NM, 250W, 25 km/h

se (54 cm), curved version on request GS1<sup>©</sup> or equivalent

k" (exclusive system)

URV7 36V 497Wh 13.8 Ah full charge 3.5 hours,