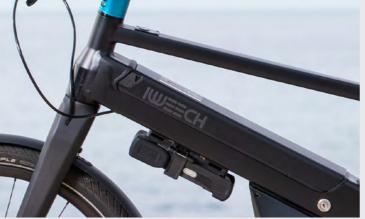

## BIKES IWEECH COME WITH A KICKSTAND, AN ELECTRONIC LOCK AND A PAIR OF MUDGUARDS AS STANDARD.

#### DEPENDING ON HOW YOU USE IT, WE OFFER A RANGE OF ADDITIONAL ACCESSORIES.