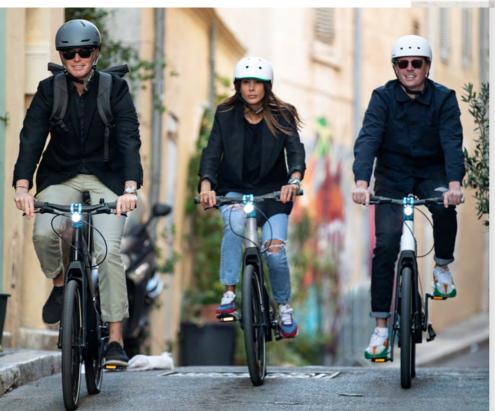

### **REALLY SMART, REALLY SAFE, REALLY SIMPLE**

WE'VE REINVENTED THE ELECTRIC BIKE TO MAKE EVERY TRIP AROUND TOWN A PLEASURE.

No need for a key to start it, nor a button or screen to control it, thanks to the use of artificial intelligence, all IWEECH bikes are 100% automatic.

### > IWEECH 24"S

AN URBAN SOLUTION, THE 24''S TICKS ALL THE BOXES FOR CITY USE... SECURITY, MANIABLE, **RESPONSIVE**, COMFORT AND ANTI-THEFT

IWEECH24"S is lightweight, its total weight (including battery) of 18.5kg, among the lightest on the market, makes it easy to carry around, which is often necessary in the city

IWEECH 24"S is powerful with its central engine, the torgue of which reaches the highest levels on the market at 90NM, it makes frequent starting and acceleration efficient. Its one-click rotating stem (exclusive IWEECH) and retractable pedals save 50% of space for storage.

Powerful automatic lights and two hydraulic disc brakes ensure a high level of active safety. A carbon belt replaces the usual bike chain, it is clean and maintenance-free.

Its four-level electronic anti-theft system effectively combats the risk of theft (blocking vital functions, built-in alarm, mobile alert, GPS tracking)