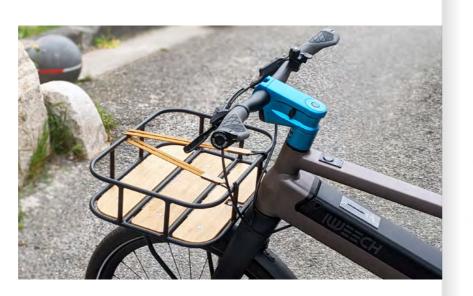

# > PRODUCT #1 FRONT BASKET

Securely attached to the bike's fork, the front basket has a bamboo bottom and a metal frame to carry your groceries or your bag. An elasticated strap attached to the metal bars keeps it secure.