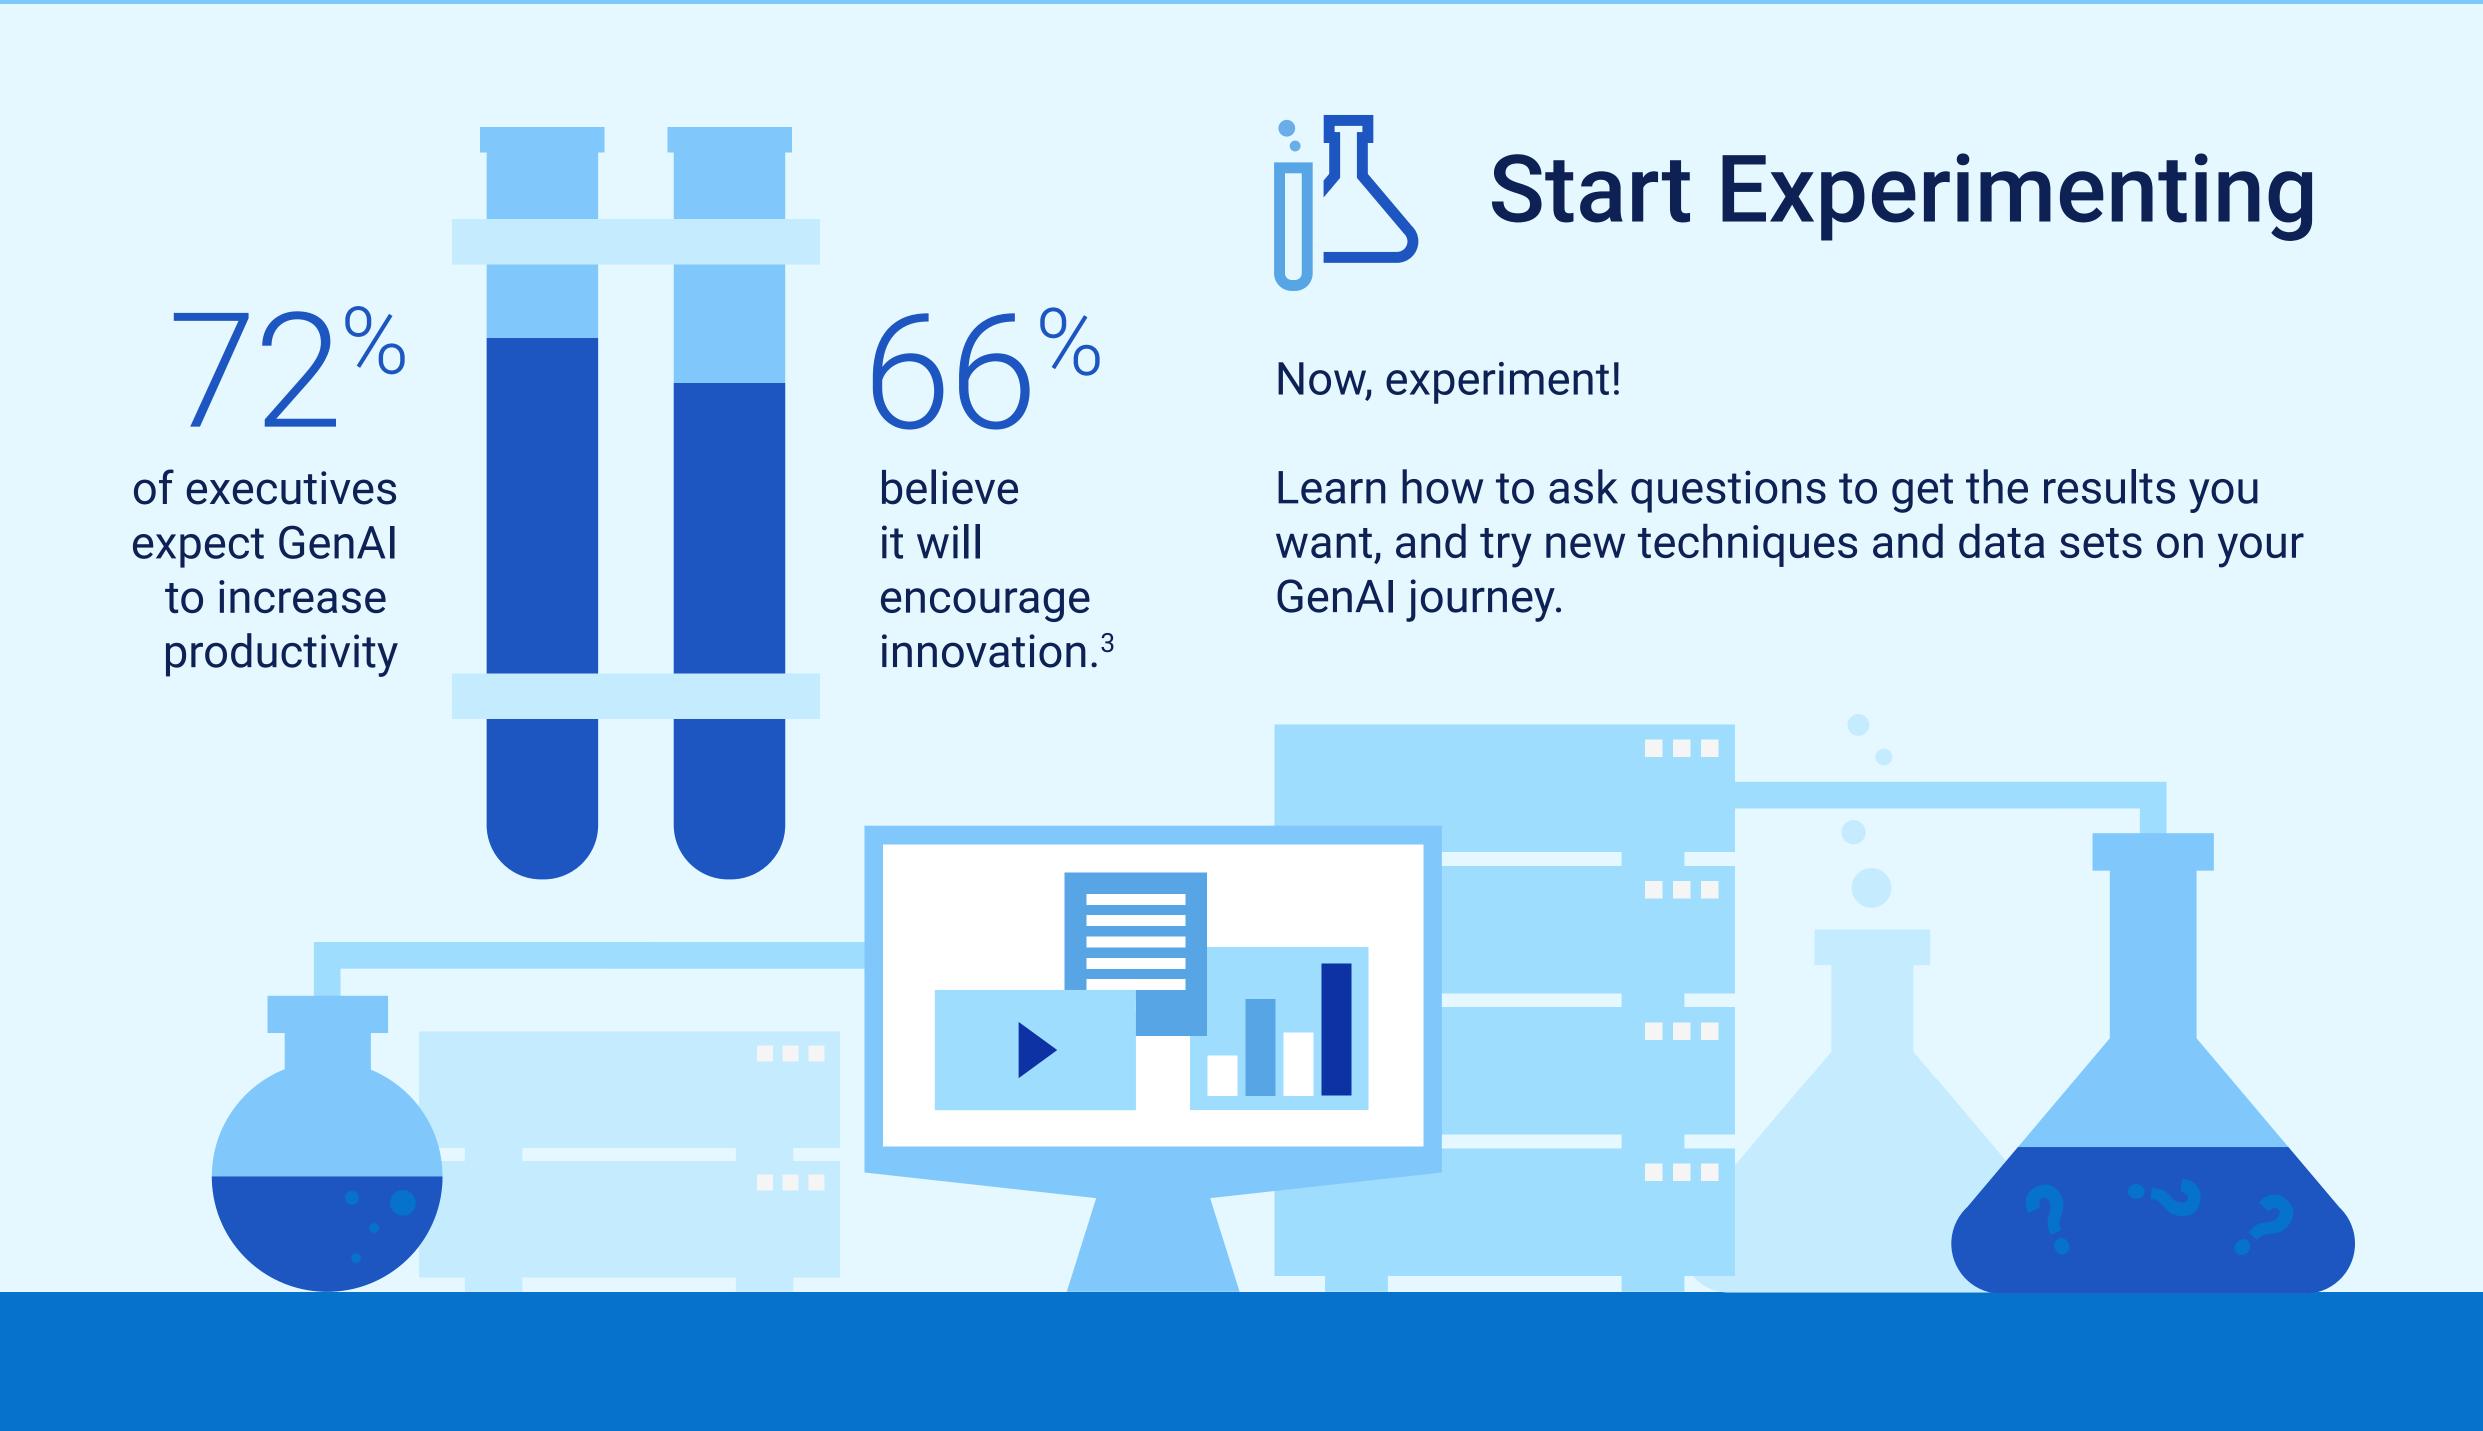

Here's how to get started.

Only

of ITDMs say they have GenAI in place for predictive analytics and forecasting.<sup>2</sup>

time is important when setting out your strategy. It's best to take a centralized approach with a clear vision from the top of the organization down, to avoid a handful of grassroots efforts emerging.

While AI is still in the exploratory phase, organizations can use that time to prepare data and get infrastructure in order.