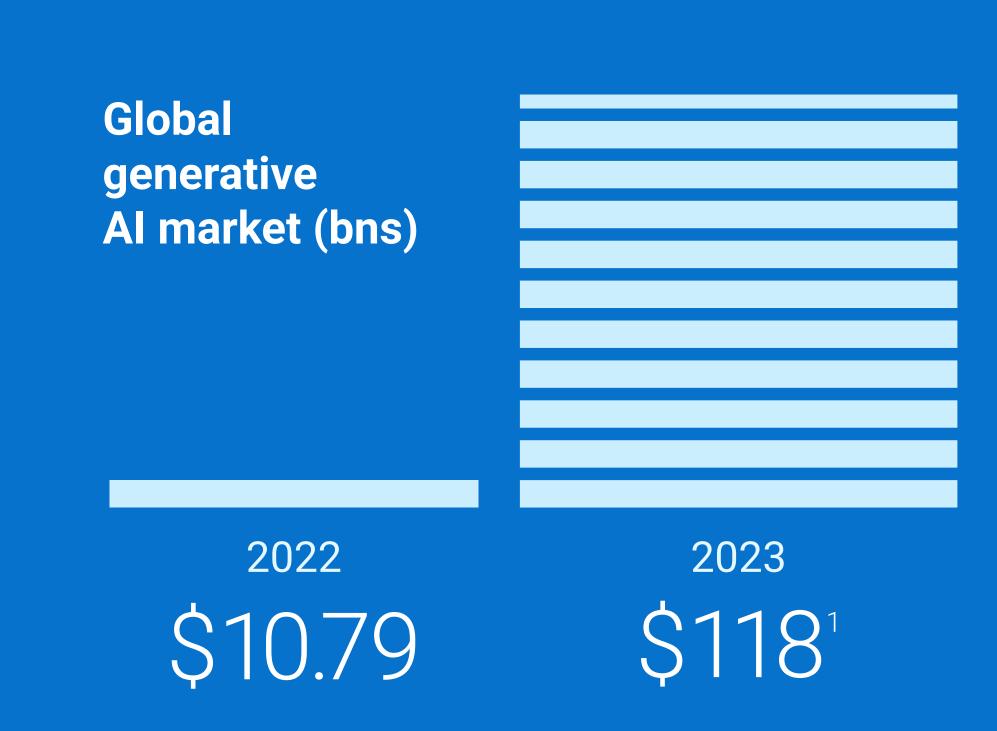

### What Is Generative AI?

GenAl is an artificial intelligence technology that uses machine learning to generate information in simple language.

This technological evolution is moving at a rapid pace, and now is not the time to sit on the sidelines making decisions. The benefits of utilizing GenAl are gigantic and the cost of doing nothing could be equally huge.