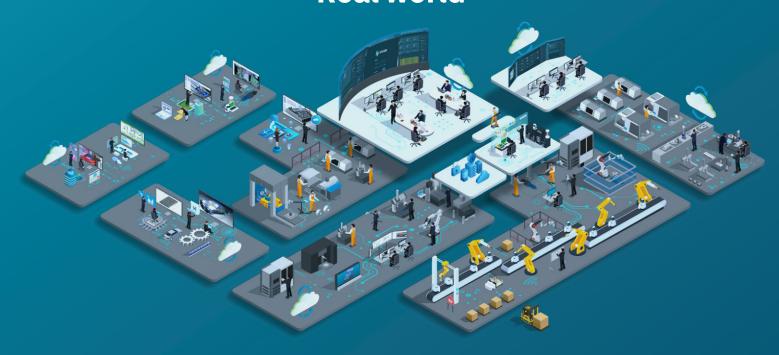

PC or mobile apps (iOS/Android)
- · Cloud-based, distributed microservices architecture, provides scalability, flexibility and accessibility
- · Better ensure cybersecurity and mitigate risk

## Leading the world in quality and unleashing the power of autonomy for global manufacturers

#### **Corbins Electric**

+200% revenue with connected worker apps

## **Exotic Metals Forming Company LLC**

90-day app implementation

#### Mueller

+40% productivity on shop-floor operations

#### Gentiva

**Zero paper forms** with digital paperless traveller solution

# **Enabling smart workflows**

## **Digital world**

**Unified data** source

Data-driven dashboards

Complete accessibility

Flexible platform Cloudbased

Highly secure ML and Al analytics

**Apps** 

















## **Real world**





Design







**Production** 



Quality





**Maintenance** 

# SFx, a modern cloud platform to integrate, analyse and transform data into actionable, autonomous, information

HxGN SFx helps connect and integrate sensors, devices and applications, sending live event data which can be used to generate immediate and real-time insight. In turn, these insights can be used to generate actions to help improve a business or process.



#### People

Personnel, site and workflow integration

- User and site management
- Collaborative projects
- · Workflows and task automation



#### **Applications**

Application and data integration

- Application encapsulation and integration
- · Document management
- Data integration



#### **Devices**

Machine, device and edge integration

- IoT device m