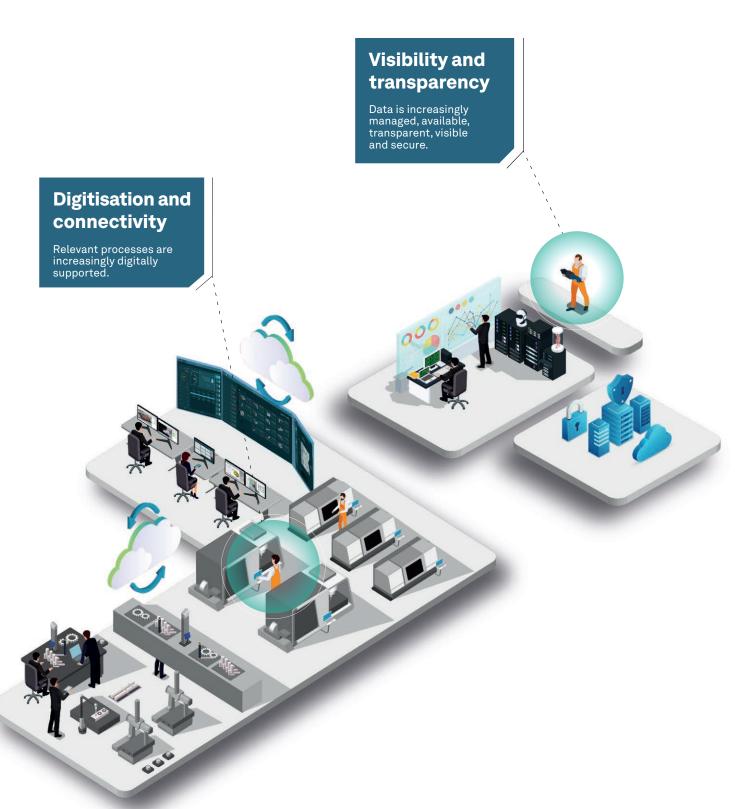

# **Enabling smart workflows**

## **Digital world**

**Unified data** source

Data-driven dashboards

Complete accessibility

Flexible platform Cloudbased

Highly secure ML and Al analytics

**Apps** 

## **Real world**

Design

**Production** 

Quality

**Maintenance** 

## Visibility and transparency

Mobility, visualisation, dashboards, reporting and analytics

- Mobility services
- Visualisation
- Dashboards, reporting and analytics