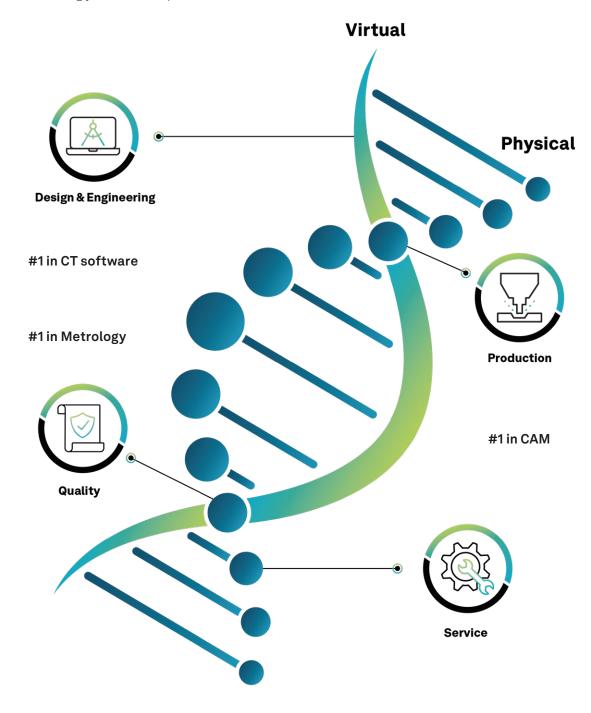

## Smart manufacturing is in our DNA

Hexagon's heritage and expertise is in manufacturing data, with digital touchpoints that converge the physical and digital worlds throughout the entire process: from concept to customer. As a global leader in manufacturing intelligence, Hexagon connects ever-expanding sources of data – from assets, and operations to development and production systems.

By putting this data to work, we connect and accelerate workflows and provide manufacturers with increasingly autonomous processes.

SFx is a digital platform comprising of a unique set of industry technology services that integrates, automates and transforms customer manufacturing environments.