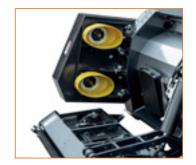

# HYPER-DIMENSIONED AUGER WITH CLUTCH

Drago Gold is equipped with an hyper-dimensioned auger (Ø 500 mm, the biggest in the sector) allowing higher forward speed and avoiding all obstructions and loss of product. Thanks to this exclusive feature, you will use your combine-harvester at the highest performance level, also when harvesting dry product. Another important feature is the security clutch protecting the auger operation.