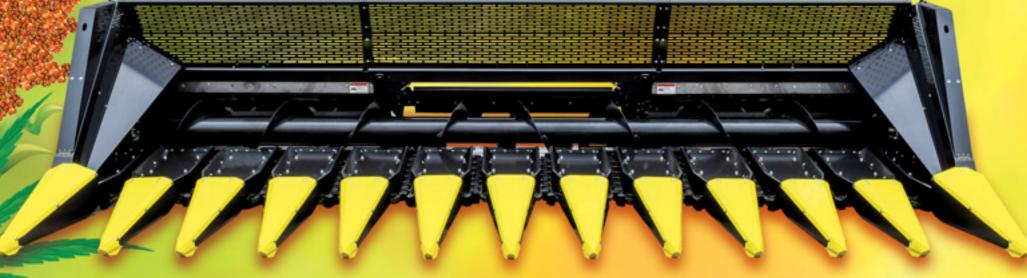

# More power, more robustness, total harvesting without losses.

Drago Gold is the result of **Olimac** innovative mechanical technology developed in a completely robotic high-tech plant.

Drago Gold is equipped with many exclusive characteristics allowing for total harvesting without losses and higher working speed, also in extreme conditions.

- Gathering chains able to prevent losses of product.
- High cutting speed system without vibration.
- Hyper-dimensioned auger with clutch.
- Two clutches for each row group.
- Oil-bathed external transmission. Zero maintenance.
- Hydraulic stalk chopper: the only one able to cut the stalk to the ground while simultaneously harvesting the sunflower up to a height of 1,5 m.
- Drago Gold is produced with 6, 8, 10, 12, 16, 18 and 24 rows, and applies on all type and brand of combine-harvesters.

#### **GATHERING CHAINS**

These gathering chains are equipped with special rubber teeth able to gently block the stalk of the plant and carrying it towards the conveyor auger, preventing losses of product.

### SPECIAL CUTTING SYSTEM

Two opposed tempered steel disks cut the sunflower plant without shaking it: this resulting in **high cutting speed without vibrations**, so avoiding loss of seeds.