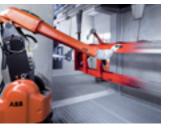

20 automated turning islands.

Olimac Plant is a completely automated industrial complex, unique in the worldwide panorama of the sector. All the components of corn and sunflower heads are designed and produced by Olimac in complete autonomy.

8 horizontal work stations.

12 automated welding islands.

Spiral-bevel gears robots.

Blade production robots.

One of the painting robots.

Quality control robots.

DragoGT. The best of corn heads.

Drago2. The intelligent corn head.