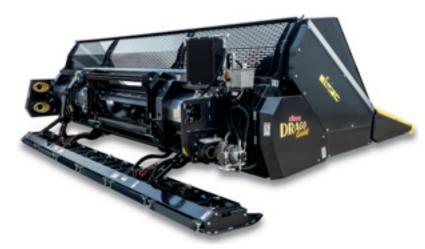

# **OIL-BATHED EXTERNAL** TRANSMISSION

Drago Gold is equipped with a super performing oil-bathed transmission which does not require re-lubrication. Zero maintenance. Total protection from impurities and foreign objects.

# UNIQUE IN THE WORLD WITH TWO CLUTCHES FOR EACH ROW GROUP

Drago Gold is the only sunflower harvesting machine equipped with two clutches on each row group: these protections allow preventing overloads on chains with rubber teeth and opposed disks for the cut of the plant, which safeguards each row element.

# SUITABLE FOR ANY TYPE OF **COMBINE-HARVESTER**

Standard machine has the main drive shaft assembled both on the upper and lower position, so to adapt on any type of combine-harvester.