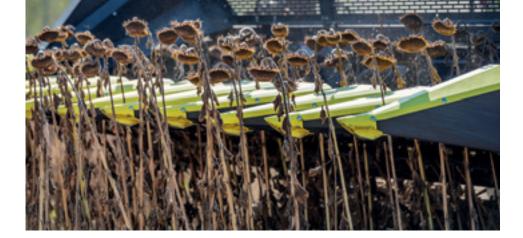

# The hydraulic stalk chopper allows to cut the stalk at the ground while simultaneously harvesting the sunflower up to a height of 1,5 m.

## ADVANTAGES OF THE HYDRAULIC STALK CHOPPER

Sunflower heads present on the market are equipped with mechanical transmission stalk choppers, which limit the maximum distance between harvesting height and chopping height, due to the arising of shaft vibrations.

Drago Gold, on the contrary, is equipped with hydraulic stalk chopper which allows to cut the stalk at the ground while simultaneously harvesting the sunflower up to a height of 1,5 m: this way only the head of the sunflower is harvested without the stem, the harvester works nimbly, work is faster, harvest is complete without losses and chopping is optimal.