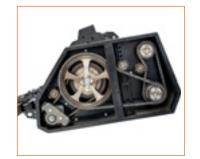

### SPECIAL CUTTING SYSTEM

Two opposed tempered steel disks cut the sunflower plant without shaking it: this resulting in **high cutting speed without vibrations**, so avoiding loss of seeds.