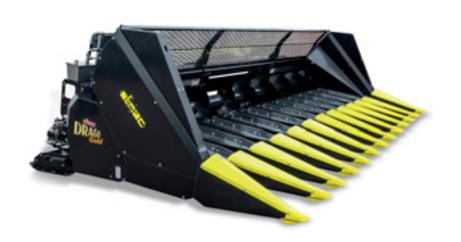

# More power, more robustness, total harvesting without losses.

Drago Gold is the result of **Olimac** innovative mechanical technology developed in a completely robotic high-tech plant.

Drago Gold is equipped with many exclusive characteristics allowing for total harvesting without losses and higher working speed, also in extreme conditions.

Drago Gold. Super performing sunflower head.