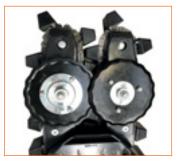

### SPECIAL CUTTING SYSTEM

Two opposed tempered steel disks cut the sunflower plant without shaking it: this resulting in **high cutting speed without vibrations**, so avoiding loss of seeds.