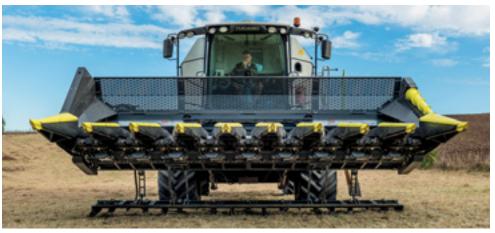

# More power, more robustness, total harvesting without losses.

Drago Gold is the result of **Olimac** innovative mechanical technology developed in a completely robotic high-tech plant.

Drago Gold is equipped with many exclusive characteristics allowing for total harvesting without losses and higher working speed, also in extreme conditions.

# Unbeatable at harvesting sunflower, sorghum and hemp.

Thanks to Drago Gold higher performances you will be able to conquer new productivity goals, harvesting quality, profits improvement.