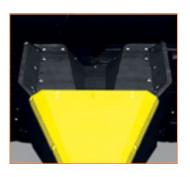

**TANK BONNET** 

Tank shaped bonnets can harvest the falling product, contributing to avoid losses.