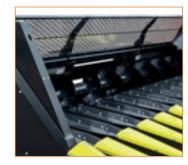

#### **GATHERING CHAINS**

These gathering chains are equipped with special rubber teeth able to gently block the stalk of the plant and carrying it towards the conveyor auger, preventing losses of product.

### SPECIAL CUTTING SYSTEM

Two opposed tempered steel disks cut the sunflower plant without shaking it: this resulting in **high cutting speed without vibrations**, so avoiding loss of seeds.

**TANK BONNET** 

Tank shaped bonnets can harvest the falling product, contributing to avoid losses.