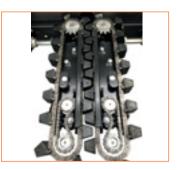

#### **GATHERING CHAINS**

These gathering chains are equipped with special rubber teeth able to gently block the stalk of the plant and carrying it towards the conveyor auger, preventing losses of product.

### SPECIAL CUTTING SYSTEM

Two opposed tempered steel disks cut the sunflower plant without shaking it: this resulting in **high cutting speed without vibrations**, so avoiding loss of seeds.