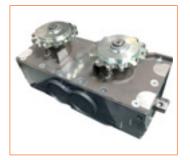

# UNIQUE IN THE WORLD WITH TWO CLUTCHES FOR EACH ROW GROUP

Drago Gold is the only sunflower harvesting machine equipped with two clutches on each row group: these protections allow preventing overloads on chains with rubber teeth and opposed disks for the cut of the plant, which safeguards each row element.