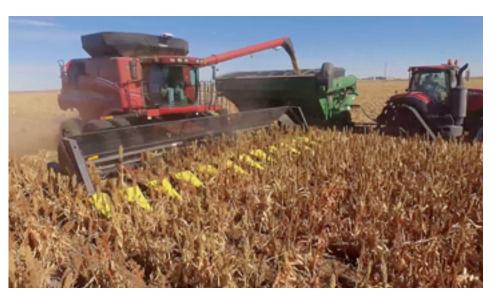

**WORLDWIDE INNOVATION** 

THE ONLY SUNFLOWER-SORGHUM-HEMP HEAD EQUIPPED WITH SUPER PERFORMING MECHANICS FOR HARVESTING WITHOUT LOSSES

# More power, more robustness, total harvesting without losses.

Drago Gold is the result of **Olimac** innovative mechanical technology developed in a completely robotic high-tech plant.

Drago Gold is equipped with many exclusive characteristics allowing for total harvesting without losses and higher working speed, also in extreme conditions.

# Unbeatable at harvesting sunflower, sorghum and hemp.

Thanks to Drago Gold higher performances you will be able to conquer new productivity goals, harvesting quality, profits improvement.