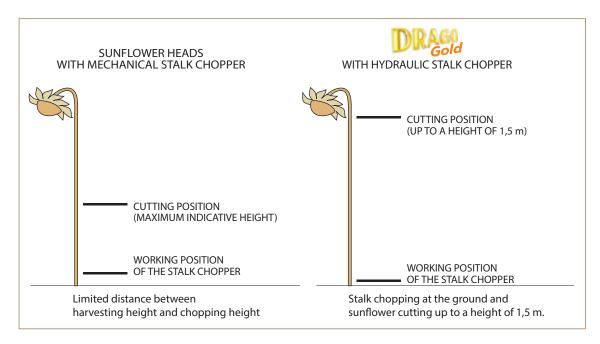

# The hydraulic stalk chopper allows to cut the stalk at the ground while simultaneously harvesting the sunflower up to a height of 1,5 m.

## ADVANTAGES OF THE HYDRAULIC STALK CHOPPER

Sunflower heads present on the market are equipped with mechanical transmission stalk choppers, which limit the maximum distance between harvesting height and chopping height, due to the arising of shaft vibrations.

Drago Gold, on the contrary, is equipped with hydraulic stalk chopper which allows to cut the stalk at the ground while simultaneously harvesting the sunflower up to a height of 1,5 m: this way only the head of the sunflower is harvested without the stem, the harvester works nimbly, work is faster, harvest is complete without losses and chopping is optimal.