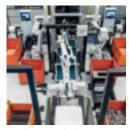

20 automated turning islands.

Olimac Plant is a completely automated industrial complex, unique in the worldwide panorama of the sector. All the components of corn and sunflower heads are designed and produced by Olimac in complete autonomy.

8 horizontal work stations.

12 automated welding islands.

Spiral-bevel gears robots.

Blade production robots.

One of the painting robots.

Quality control robots.

DragoGT. The best of corn heads.

Drago2. The intelligent corn head.