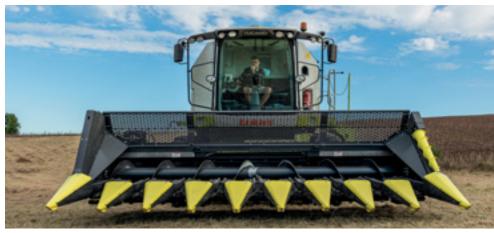

- Gathering chains able to prevent losses of product.
- High cutting speed system without vibration.
- Hyper-dimensioned auger with clutch.
- Two clutches for each row group.
- Oil-bathed external transmission. Zero maintenance.
- Hydraulic stalk chopper: the only one able to cut the stalk to the ground while simultaneously harvesting the sunflower up to a height of 1,5 m.
- Drago Gold is produced with 6, 8, 10, 12, 16, 18 and 24 rows, and applies on all type and brand of combine-harvesters.

# Unbeatable at harvesting sunflower, sorghum and hemp.

Thanks to Drago Gold higher performances you will be able to conquer new productivity goals, harvesting quality, profits improvement.