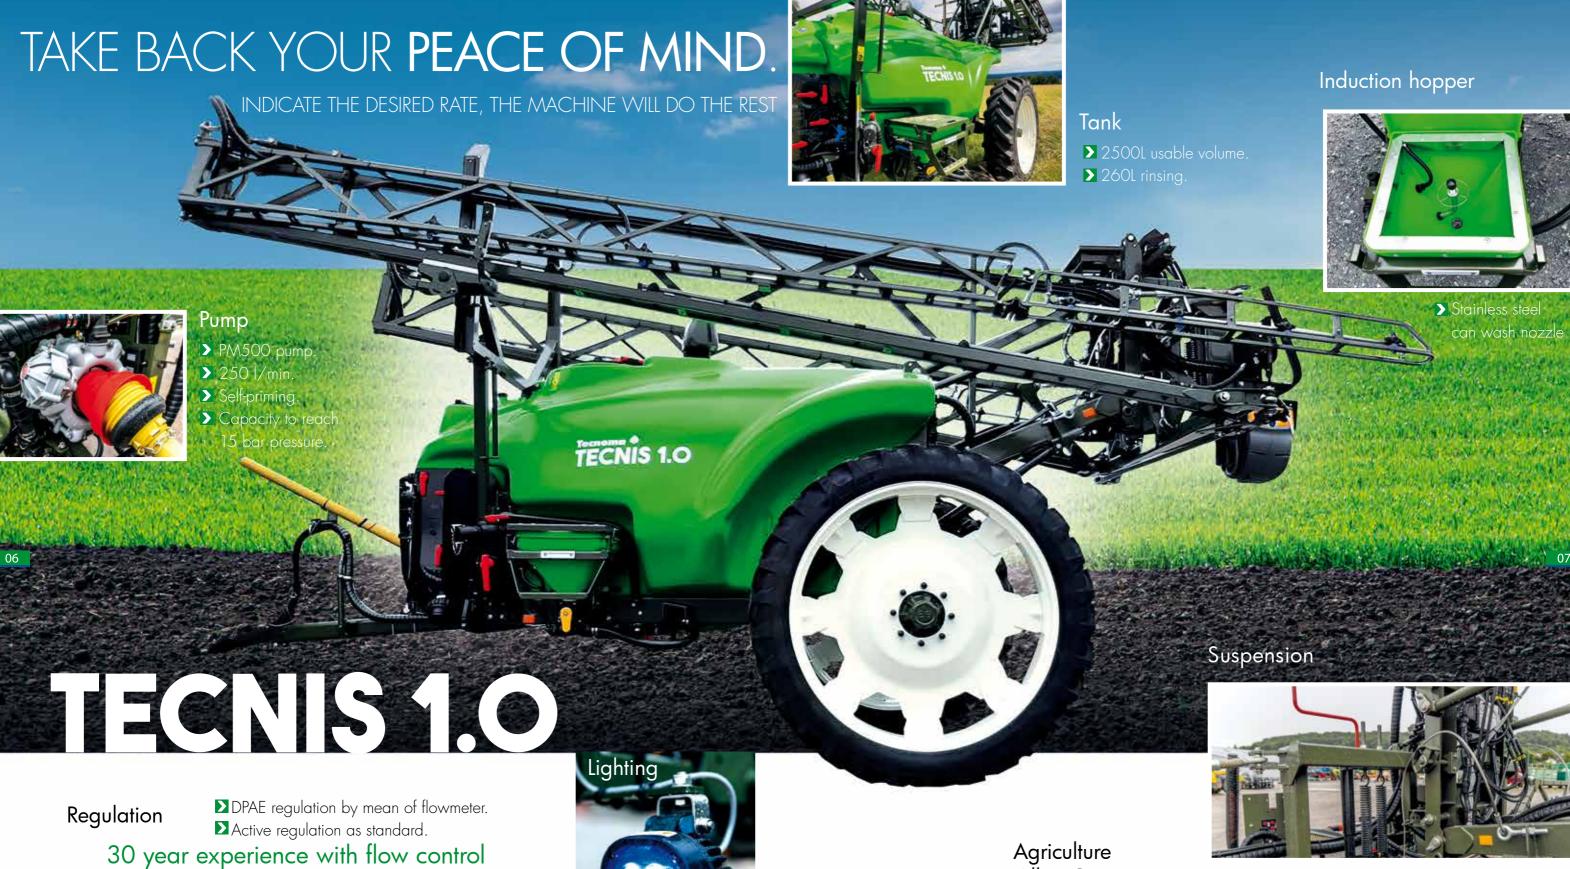

Boom

≥ 18 to 24m.

▶ Hydraulic folding.

▶ Partial fold depending on the Pack selected.

Optional LED working lights.

Agriculture All in One

> Axial suspension on central pivot with hydraulic tilt control.

**Boom** mounted on a parallelogram with hydraulic cylinders equipped with a nitrogen damper.