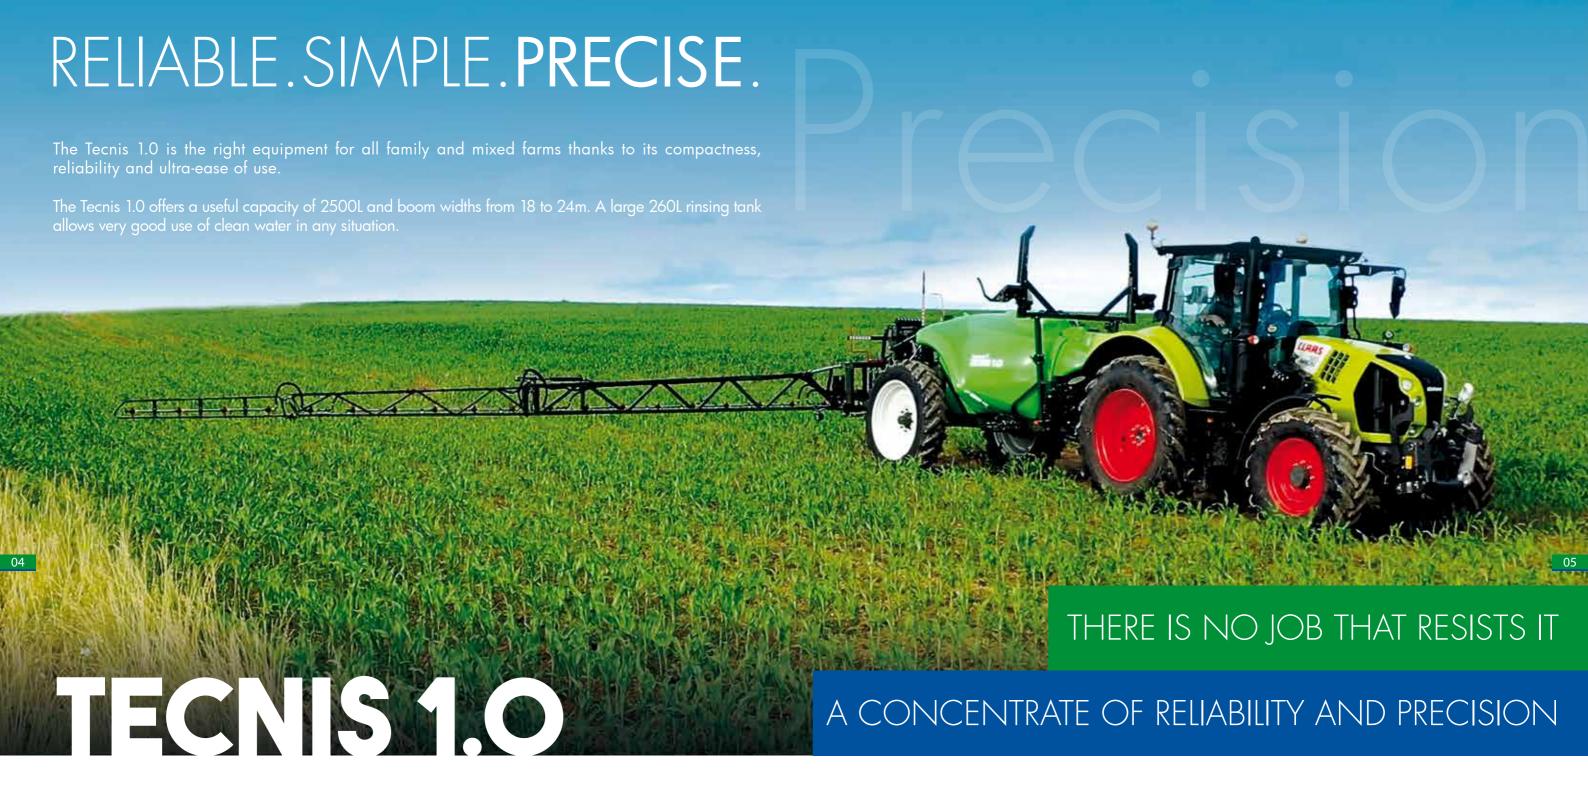

Boom

≥ 18 to 24m.

▶ Hydraulic folding.

▶ Partial fold depending on the Pack selected.

Optional LED working lights.

Agriculture All in One

> Axial suspension on central pivot with hydraulic tilt control.

**Boom** mounted on a parallelogram with hydraulic cylinders equipped with a nitrogen damper.