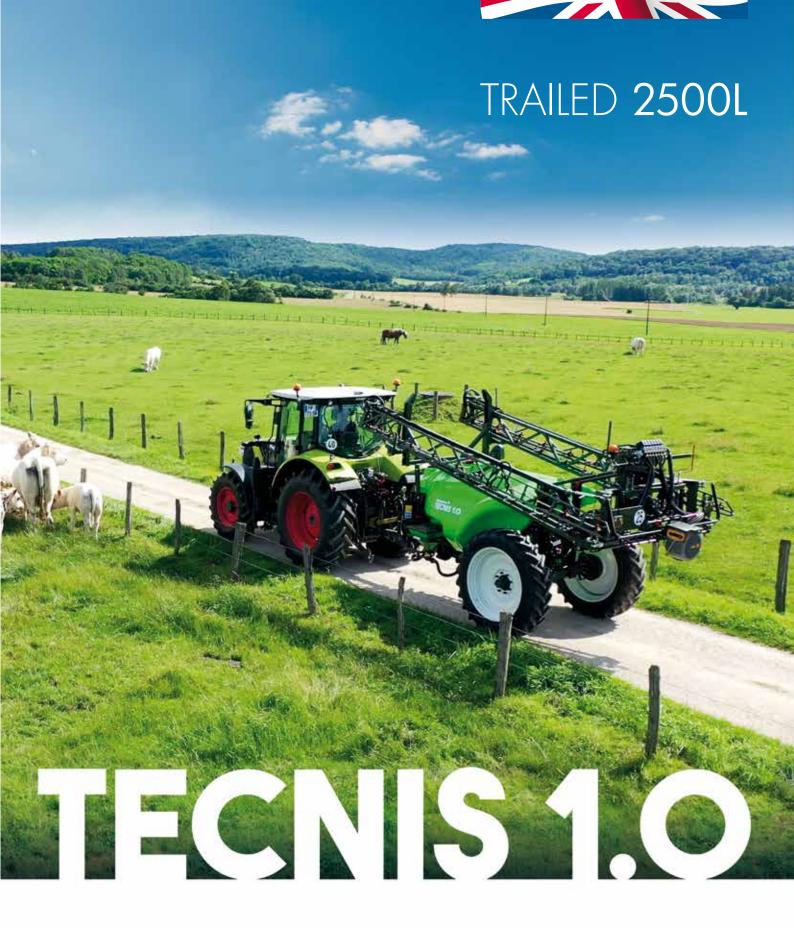

Boom

≥ 18 to 24m.

▶ Hydraulic folding.

▶ Partial fold depending on the Pack selected.

Optional LED working lights.

Agriculture All in One

> Axial suspension on central pivot with hydraulic tilt control.

**Boom** mounted on a parallelogram with hydraulic cylinders equipped with a nitrogen damper.