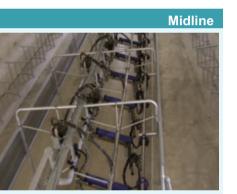

## **MILKING PARLOR**

4.....1x20

2x4.....2x20

2x4 2x30

Favorit Çelikkaleli Herd Management System offers easy solutions for professional tracking of the herd.