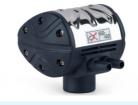

# **PULSATORS**

Depending on the milk meter, ACR and stimulation preference, the pulsator can be selected. ELECTRONIC