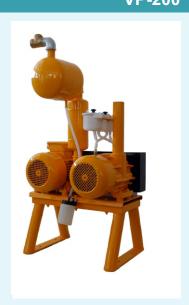

# **VACUUM PUMPS**

## **VP-250**

**VP-200** 

**VP-85** 

**VP-100** 

In order to save energy, the most suitable vacuum pump is selected for the milking system installed in your farm.