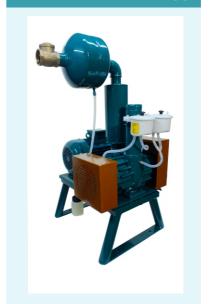

# **VACUUM PUMPS**

## **VP-250**

**VP-200** 

**VP-85** 

**VP-100** 

In order to save energy, the most suitable vacuum pump is selected for the milking system installed in your farm.