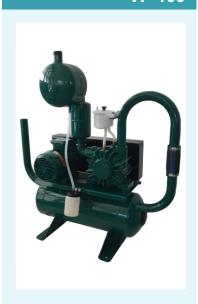

# **VACUUM PUMPS**

## **VP-250**

**VP-200** 

**VP-85** 

**VP-100** 

In order to save energy, the most suitable vacuum pump is selected for the milking system installed in your farm.