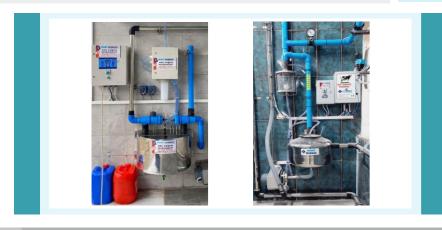

## **WASHING AND MILK TRANSFER SYSTEMS**

The Favorit Çelikkaleli Automatic Dosing System is recommended for efficient cleaning as well as saving energy, water and disinfectant.