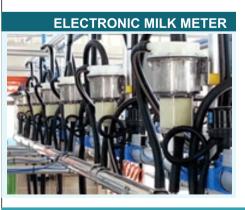

# **PULSATORS**

Depending on the milk meter, ACR and stimulation preference, the pulsator can be selected. ELECTRONIC