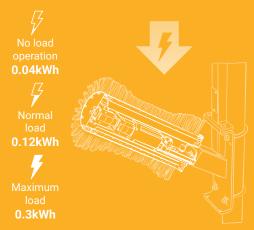

#### **Technical Information**

| Dimensions                | 660 x 310 x 2007 mm      |
|---------------------------|--------------------------|
| Brush Diameter            | ø 310 mm                 |
| Brush Length              | 480 mm                   |
| Power Supply Type         | 110V 60Hz /<br>230V 50Hz |
| Power Consumption         | 0.12kWh                  |
| Weight                    | 40 kg                    |
| Speed                     | 58 rpm                   |
| <b>Rotation Direction</b> | Left / Right             |

#### LOW ENERGY CONSUMPTION

Due to our efficient 24V, 3 phase motor, Comfy brushes have a low energy consumption.