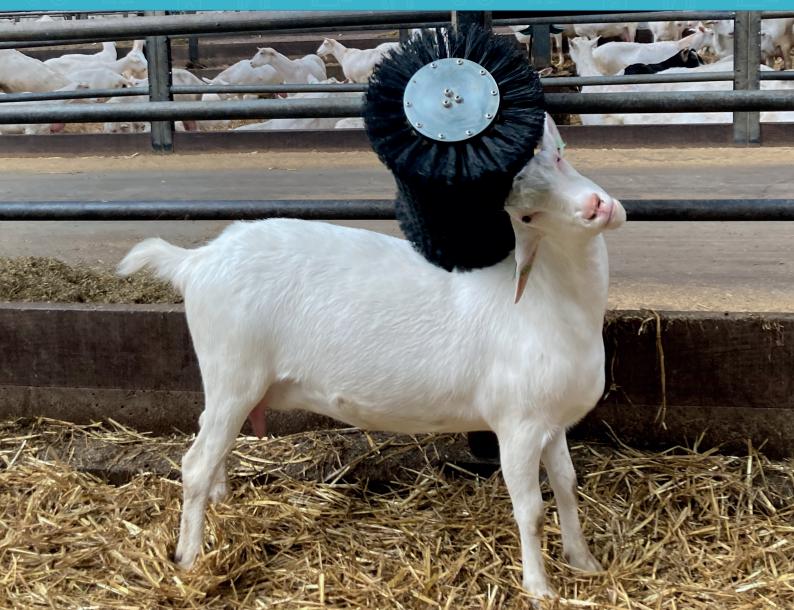

### **Cherish Your Goats**

You work on keeping your goat herd healthy every day. Our Comfy goat brushes assist you in achieving that, making sure your goats feel even more comfortable!

The goat brushes contribute to the welfare and health of your animals. Goats that use our brush are much cleaner than goats that cannot use the brush. The Bristle Buddy helps remove dirt, loose hair, and parasites. As a result, goats experience much less itching and irritation. They feel more comfortable and less stressed.

#### **Bristle Buddy Goat Brush**

Our goat brush is known for its sturdy construction. This is important because we know that goats can be quite mischievous. If they see something moving or something they can nibble on, they will definitely do so. Since all vulnerable parts are fully integrated into the brush and the steel housing, goats cannot destroy anything and can only use the brush for its intended purpose.

Thanks to our unique motion sensor, the brush starts rotating when a goat approaches. This prevents goats from nibbling on a stationary brush, prolonging the lifespan of both the brush and the bristles.