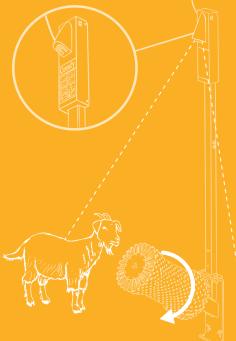

#### **Bristle Buddy Goat Brush**

Our goat brush is known for its sturdy construction. This is important because we know that goats can be quite mischievous. If they see something moving or something they can nibble on, they will definitely do so. Since all vulnerable parts are fully integrated into the brush and the steel housing, goats cannot destroy anything and can only use the brush for its intended purpose.

Thanks to our unique motion sensor, the brush starts rotating when a goat approaches. This prevents goats from nibbling on a stationary brush, prolonging the lifespan of both the brush and the bristles.

#### **MOTION SENSOR**

The Comfy goat brush activates immediately when a goat approaches, preventing the goats from nibbling on the stationary brush.

Comfy

Veenderveld 43A 2371 TT Roelofarendsveen Nederland