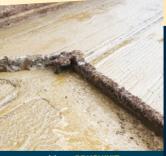

### **CONCRETE GROOVING**

Deep and large grooves for maximum grip, easy scraping and excellent comfort.