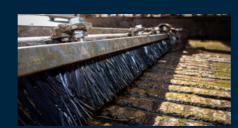

# **BRUSH'KIT**

#### Made-to-measure brushes for scrapers

The Brush'Kit is a set of custom-made brushes that can be installed on your automatic scrapers to enhanced scraping quality. Thanks to the Brush'Kit, your corridors are cleaner and drier.