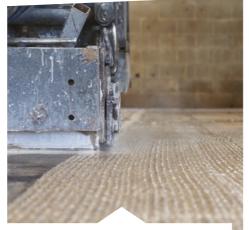

#### **CONCRETE FLOOR SCARIFICATION**

Surface abrasion to guarentee an excellent grip on new or alerady grooved floors.