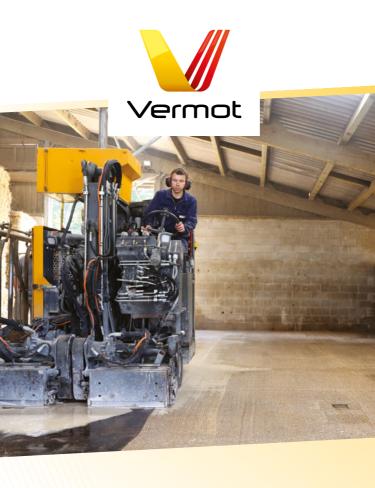

The deep

**GROOVING EXPERT** 

# Non-slip options



### **CONCRETE GROOVING**

Deep and large grooves for maximum grip, easy scraping and excellent comfort.



#### **CONCRETE FLOOR SCARIFICATION**

Surface abrasion to guarentee an excellent grip on new or alerady grooved floors.



#### **SLAT GROOVING**

Diamond cutters ensure clean and regular grooves. Calculated for maximum grip and comfort.

# **BRUSH'KIT**

#### Made-to-measure brushes for scrapers

The Brush'Kit is a set of custom-made brushes that can be installed on your automatic scrapers to enhanced scraping quality. Thanks to the Brush'Kit, your corridors are cleaner and drier.

#### NEW

Fixing brackets removable.







without BRUSH'KIT





## Company

Since 1989, we have been innovating to provide solutions in terms of