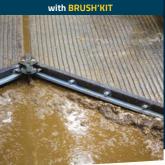

# **BRUSH'KIT**

#### Made-to-measure brushes for scrapers

The Brush'Kit is a set of custom-made brushes that can be installed on your automatic scrapers to enhanced scraping quality. Thanks to the Brush'Kit, your corridors are cleaner and drier.

#### NEW

Fixing brackets removable.

without BRUSH'KIT