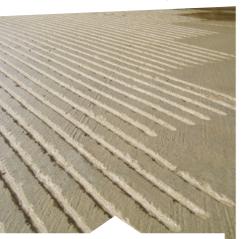

### **CONCRETE GROOVING**

Deep and large grooves for maximum grip, easy scraping and excellent comfort.