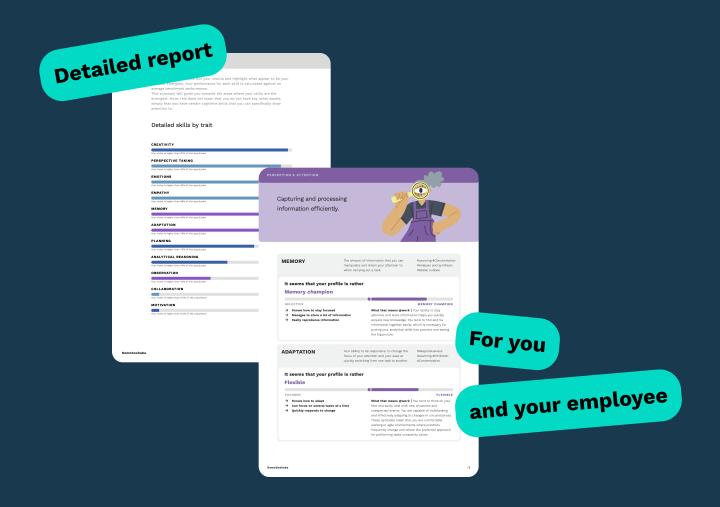

#### **Career assessment**

Goshaba assesses employee skills and interests to help them pivot within the company successfully.