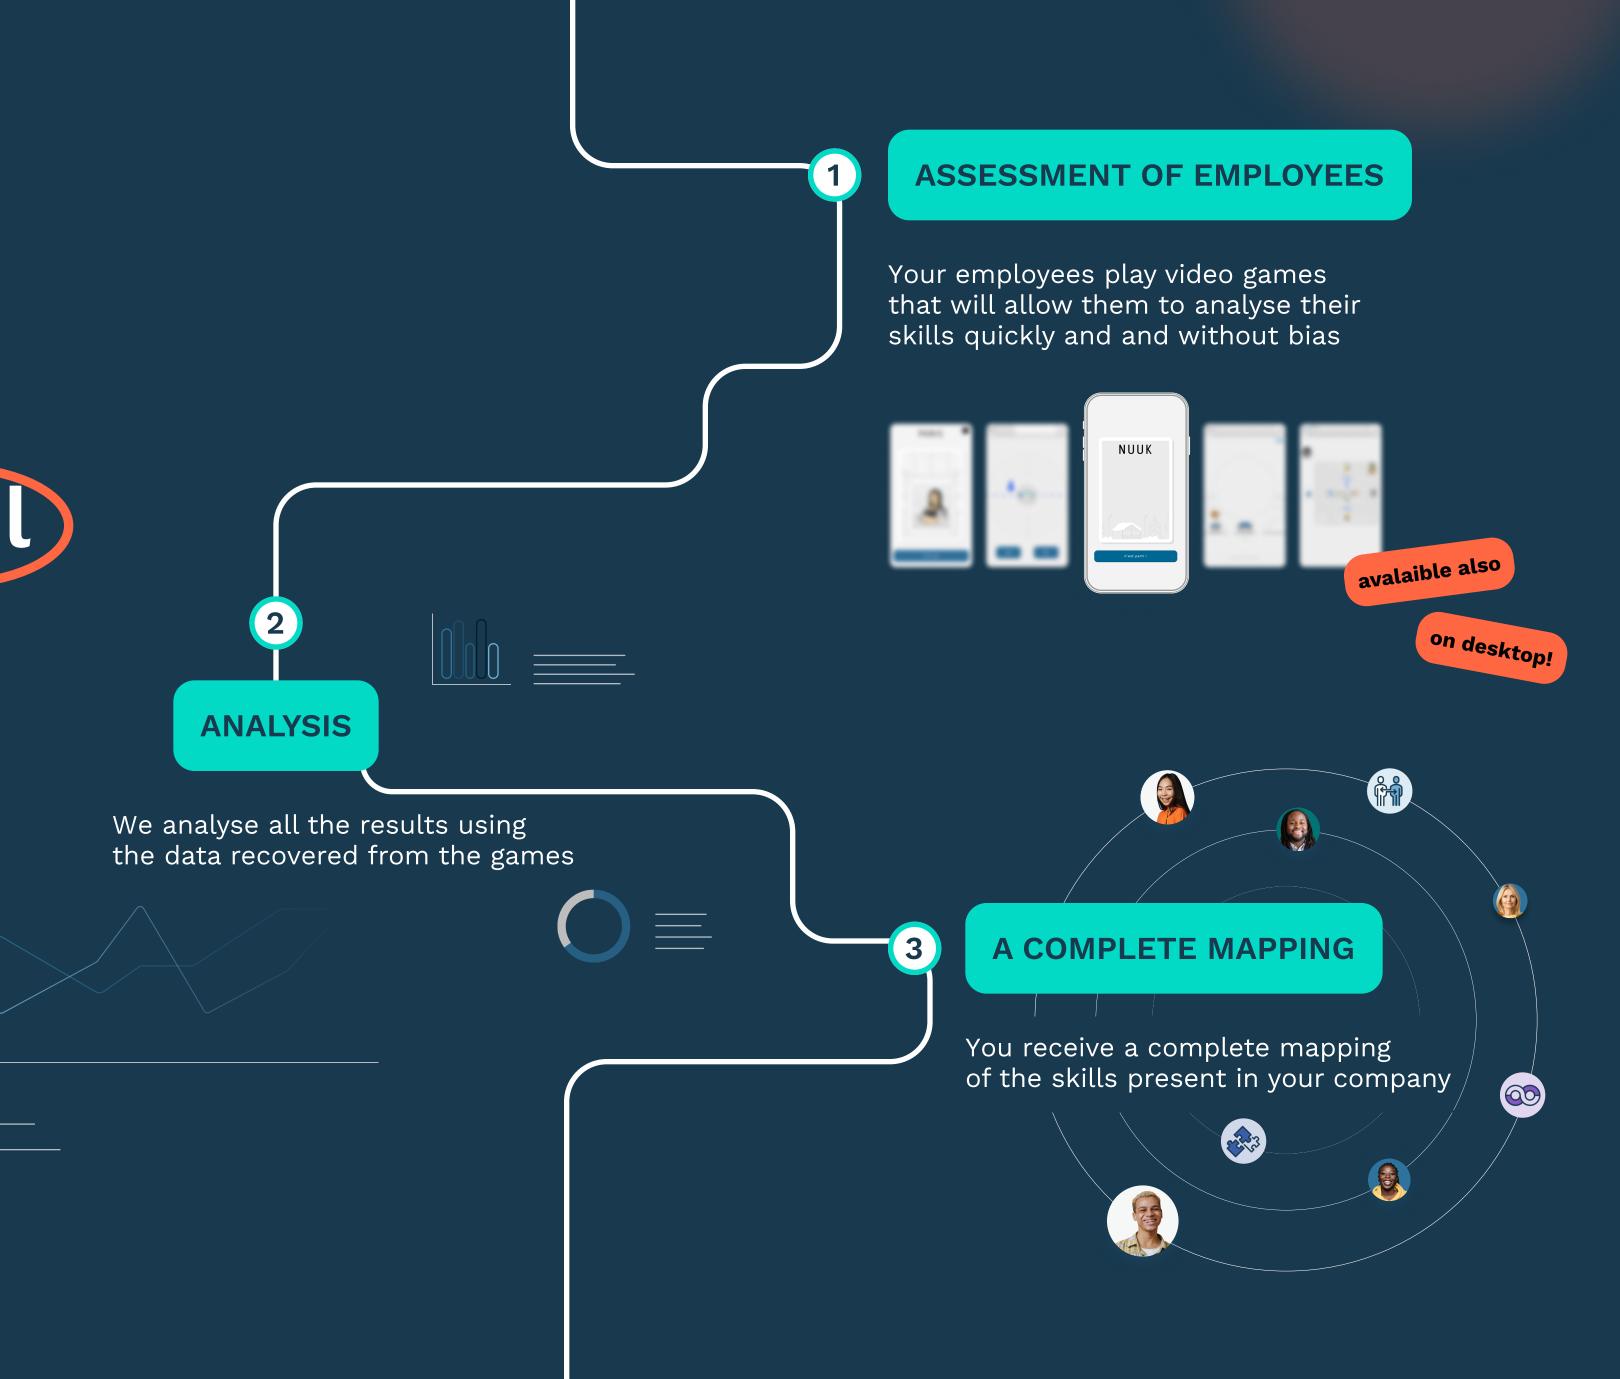

# Assessing candidates and enhancing employee skills with cognitive science and video games

Goshaba presents innovative solutions to accurately assess potential candidates for open positions. in addition, we provide tools to help you map the skills of your employees and match those skills with job opportunities in your company.

Internal reorganization

Digital transformation

Shortage of candidates

Rise of Al

(goshaba)

Map and enhance employee skills with Goshaba's tool

VISIT OUR WEBSITE