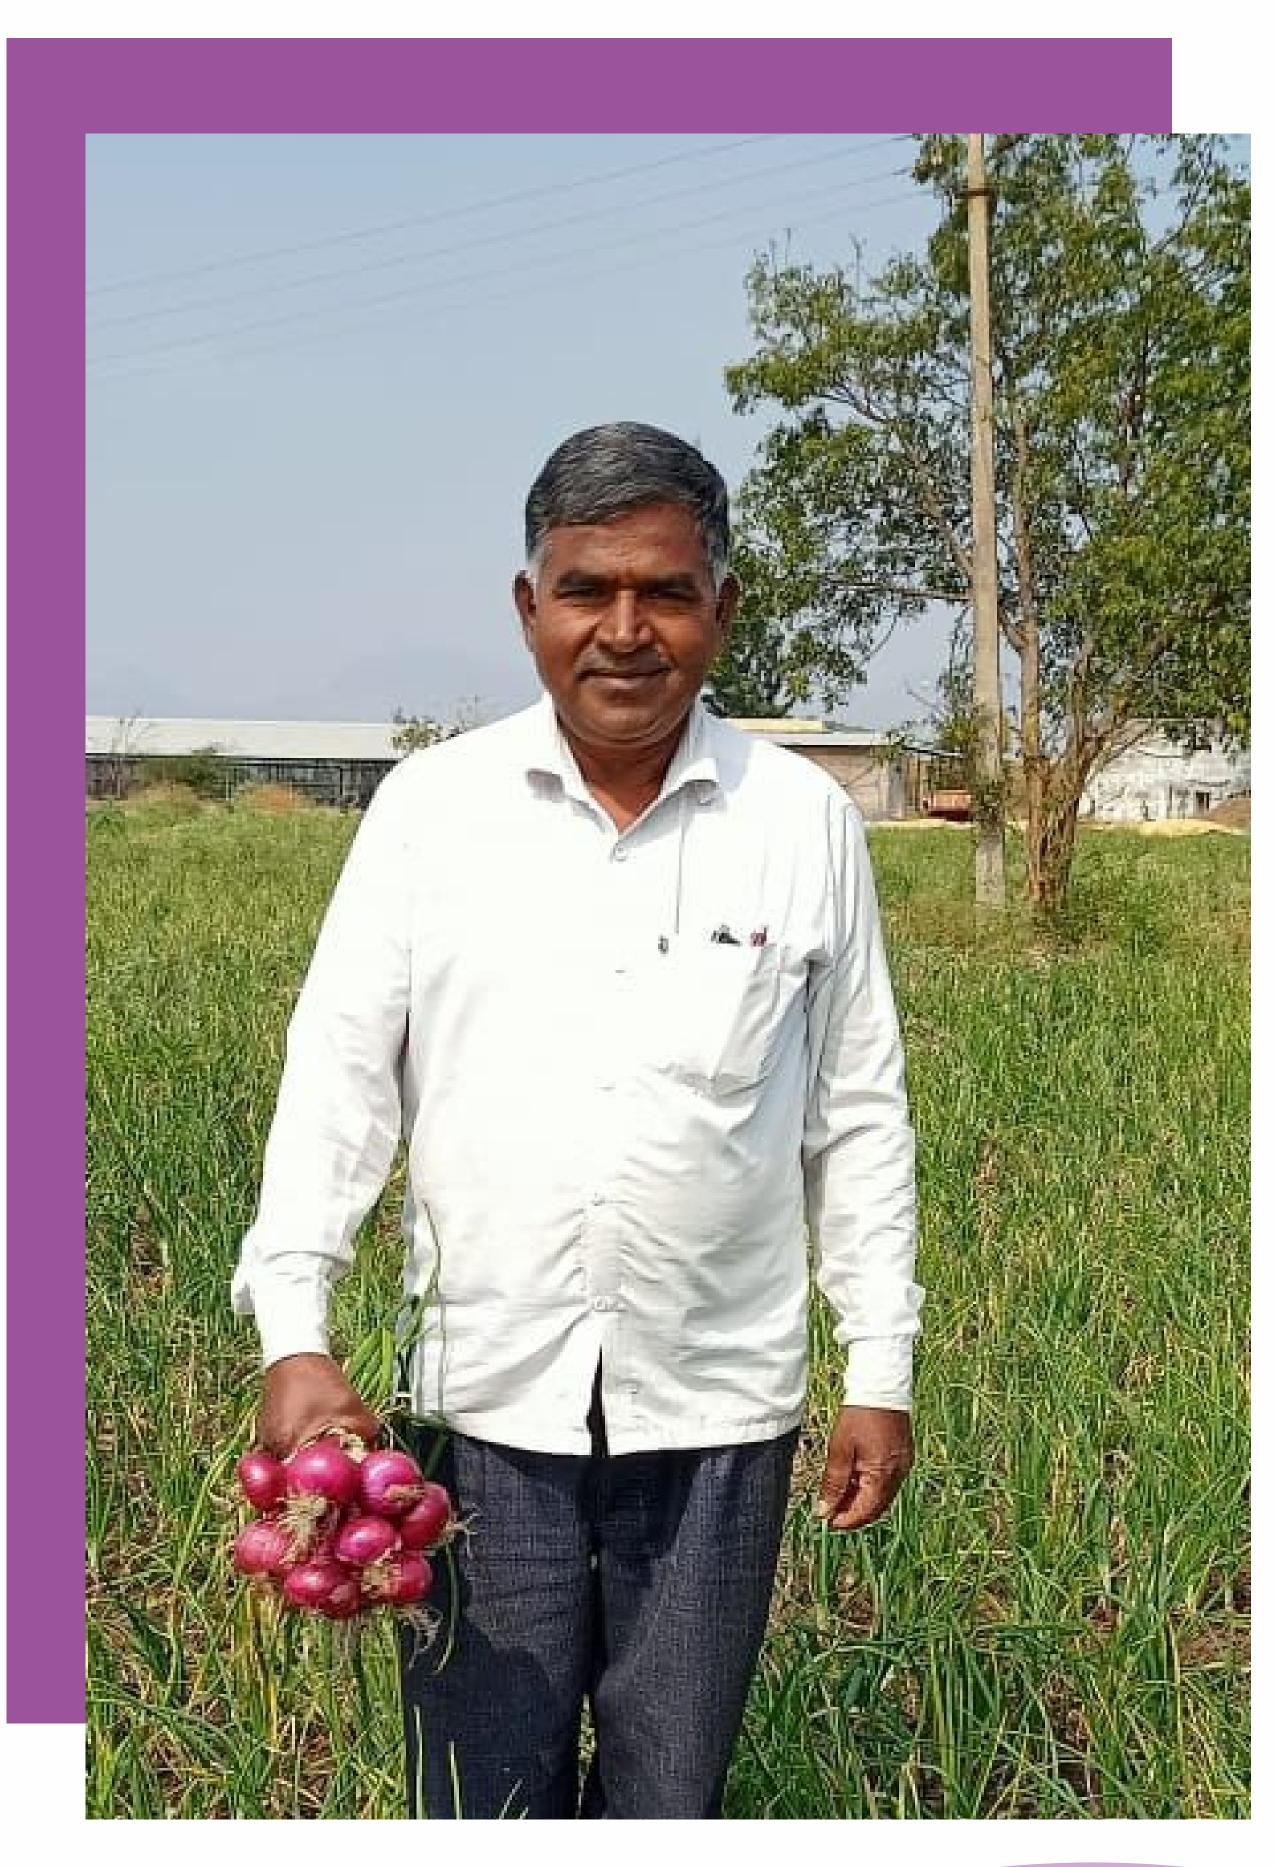

#### Product Description:

Gfresh is a demand- driven intelligent platform for less-perishablevegetables like onion, potato, garlic etc., to connect farmers to businesses like traders, wholesalers, retailers etc.