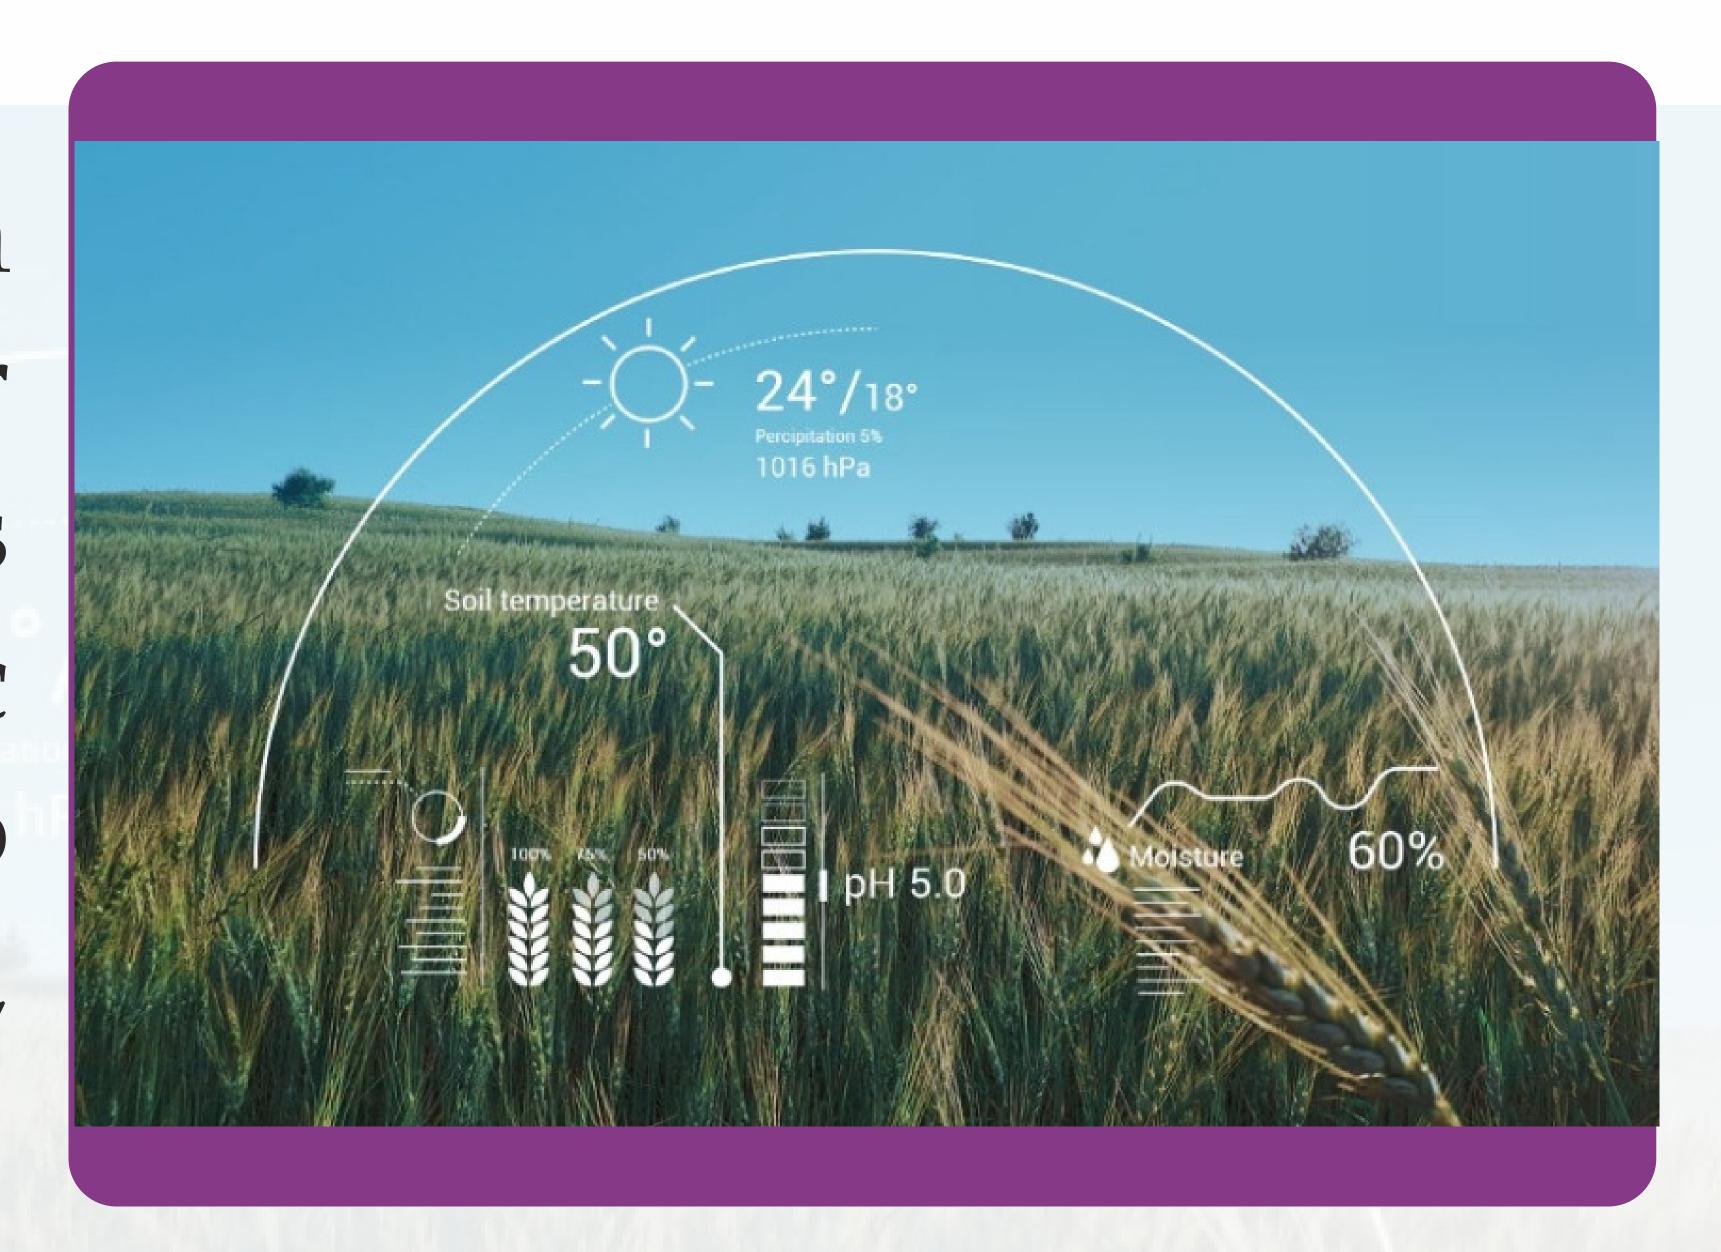

#### Features:

- Predict demand in advance using ML/AI
- The price engine predicts the price for 45 days
- Kisan Sharthi village-level employment creation model
- Increases farmer's income by 10-15%
- Businesses save 15%