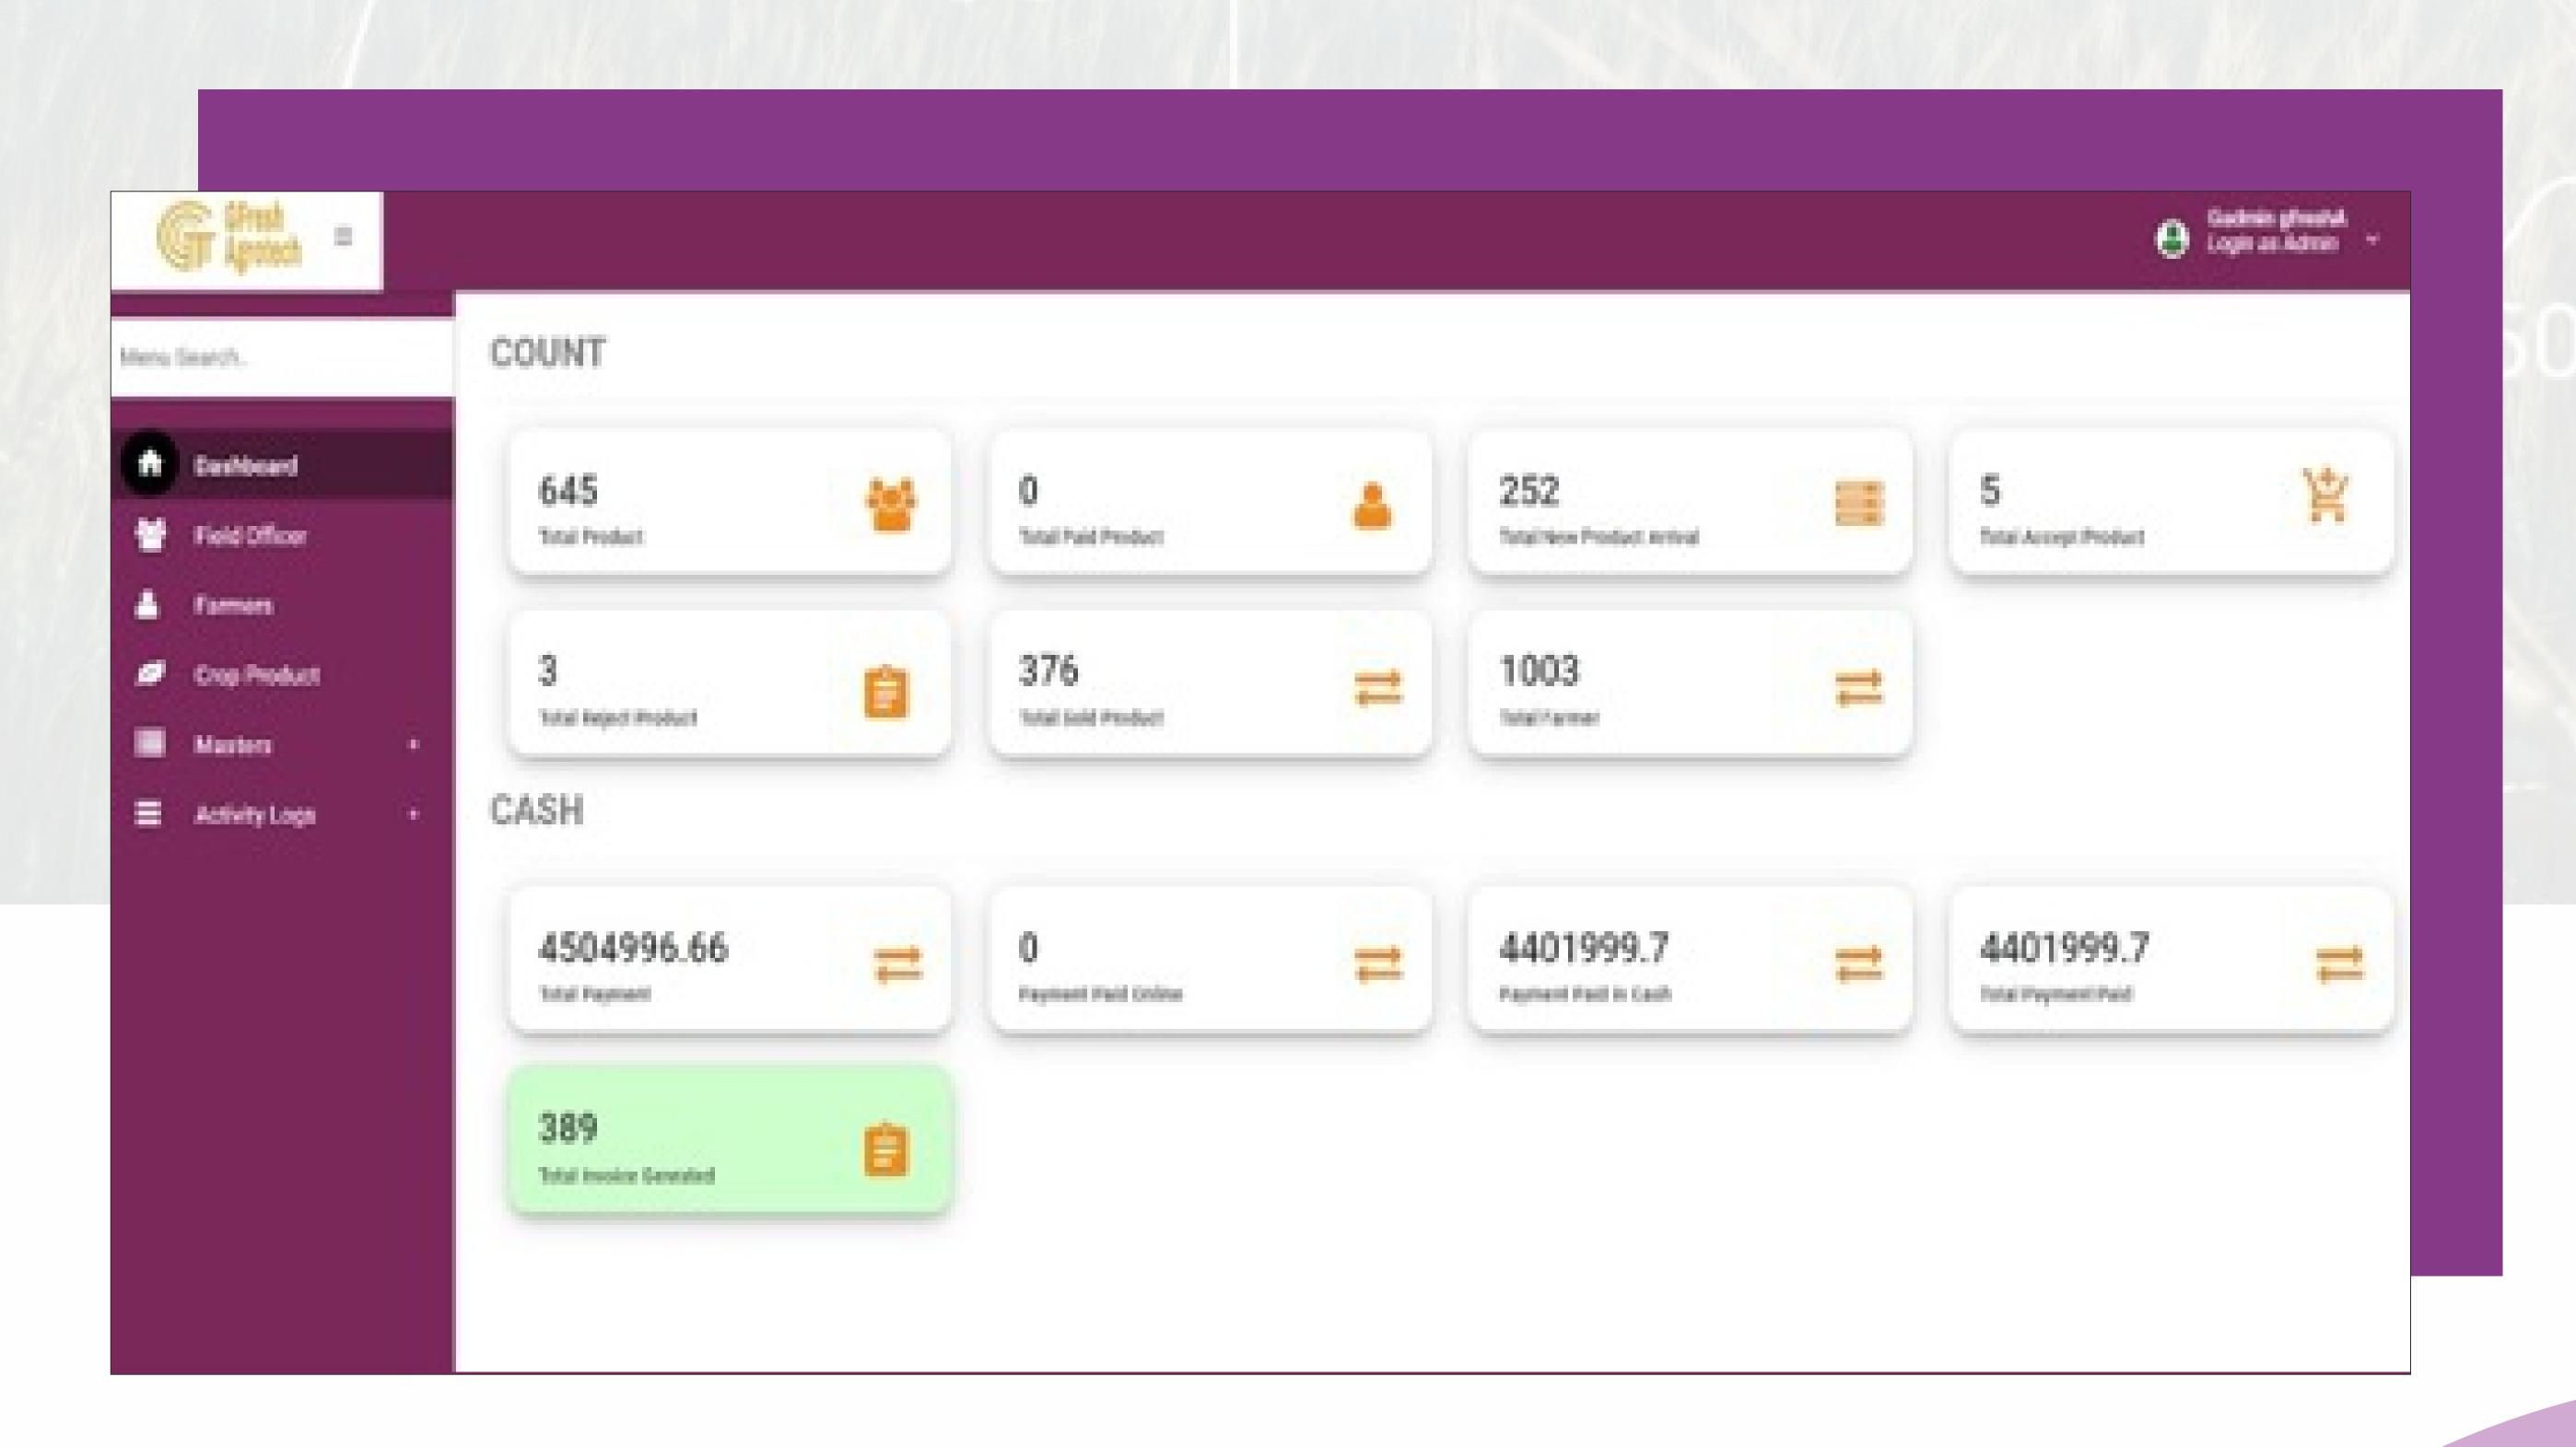

# Demand-driven Intelligent Supply Chain

#### Product Description:

Gfresh is a demand- driven intelligent platform for less-perishablevegetables like onion, potato, garlic etc., to connect farmers to businesses like traders, wholesalers, retailers etc.

#### Features:

- Predict demand in advance using ML/AI
- The price engine predicts the price for 45 days
- Kisan Sharthi village-level employment creation model
- Increases farmer's income by 10-15%
- Businesses save 15%