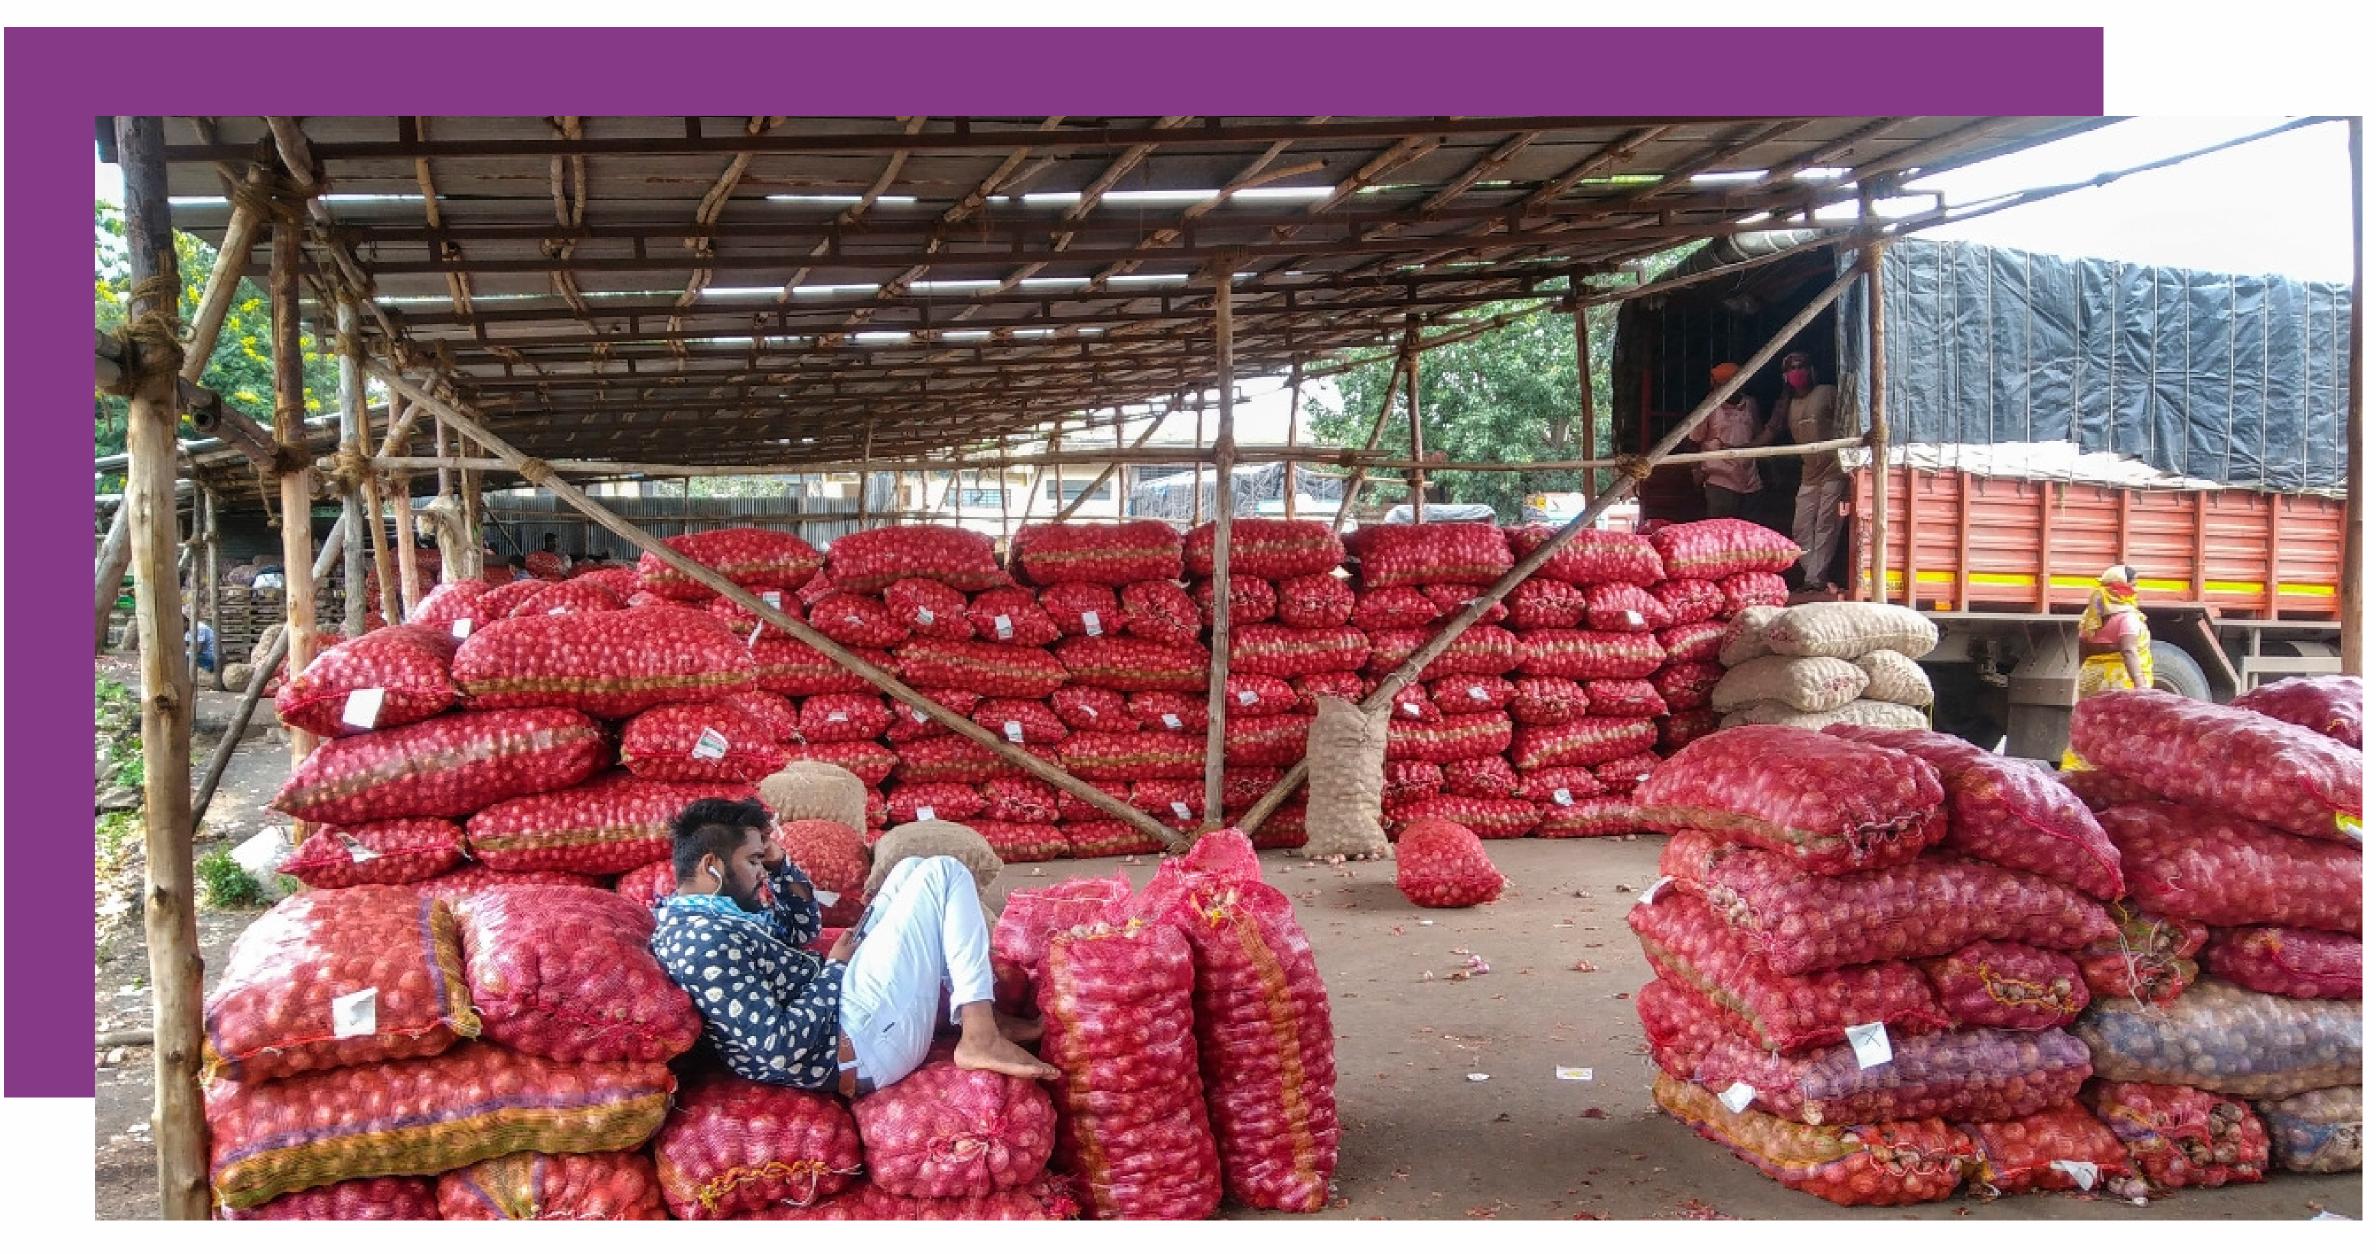

#### Product Description:

Gfresh is a demand- driven intelligent platform for less-perishablevegetables like onion, potato, garlic etc., to connect farmers to businesses like traders, wholesalers, retailers etc.