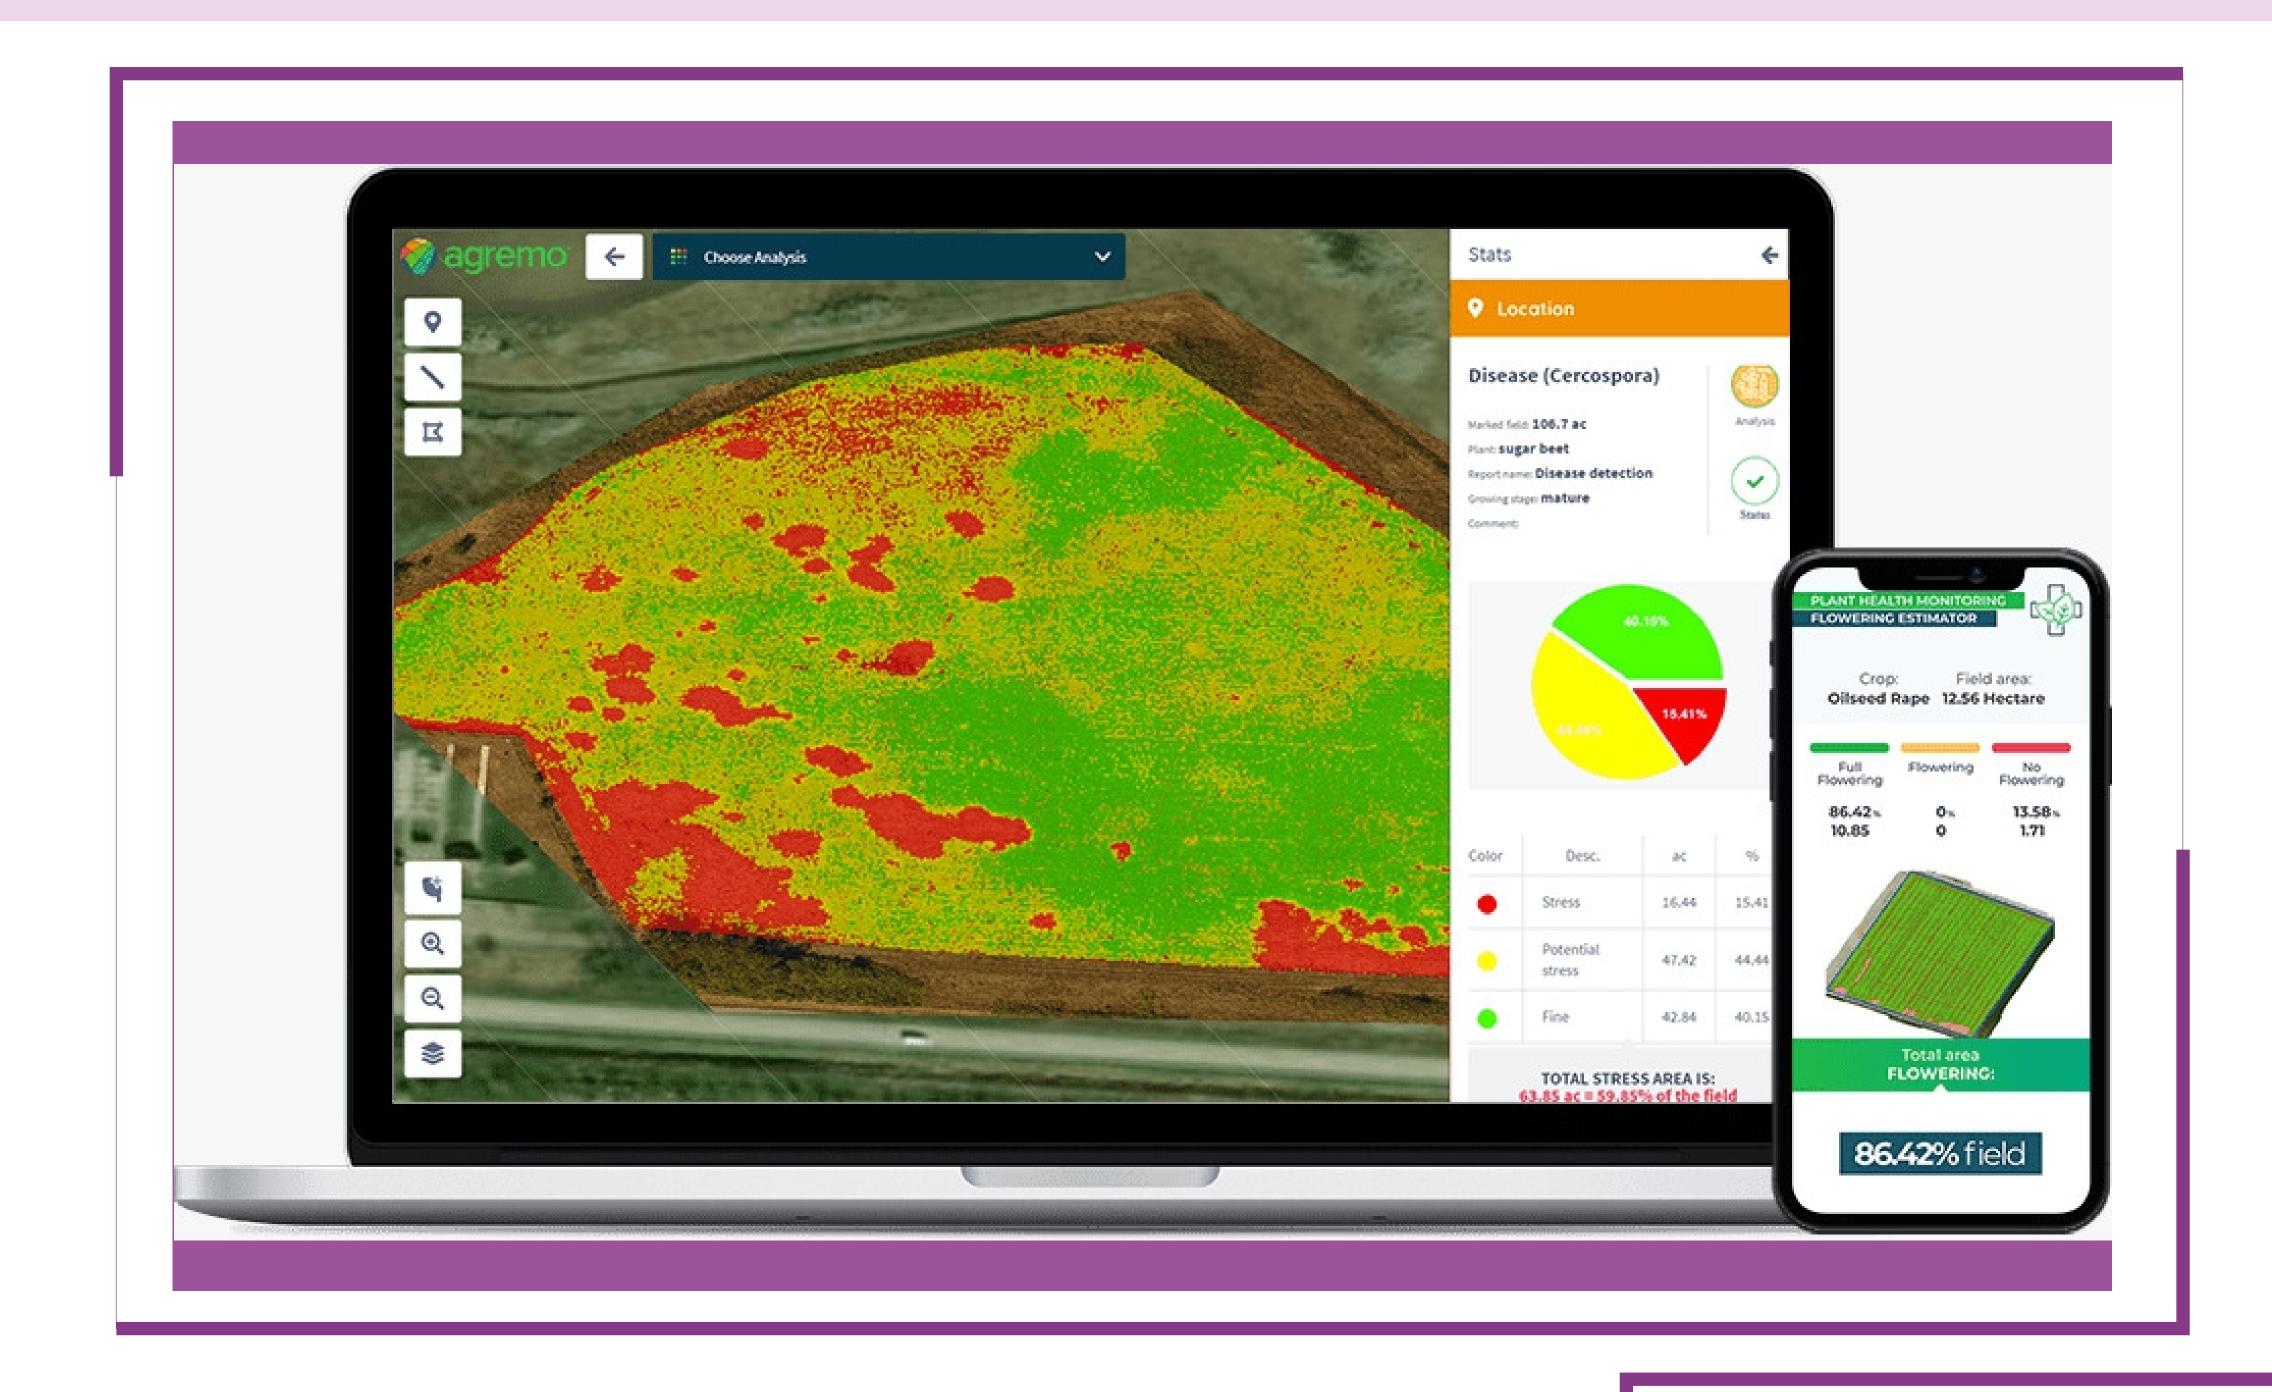

# Demand-driven Intelligent Supply Chain



#### USPs

- No Middle Man
- Customise Quality
- Reduce Wastage
- Best Price
- Fresh and Quality Products
- Optimise Delivery
- Access to a vast National Market



# QGFresh Agrotech 9923534591





office@gfreshagrotech.com, https://gfreshagrotech.com









# Demand-driven Intelligent Supply Chain

#### Product Description:

Gfresh is a demand- driven intelligent platform for less-perishablevegetables like onion, potato, garlic etc., to connect farmers to businesses like traders, wholesalers, retailers etc.





# 9 GFresh Agrotech

9923534591



office@gfreshagrotech.com, https://gfreshagrotech.com









### Demand-driven Intelligent Supply Chain



#### Features:

- Predict demand in advance using ML/AI
- The price engine predicts the price for 45 days
- Kisan Sharthi village-level employment creation model
- Increases farmer's income by 10-15%
- Businesses save 15%





office@gfreshagrotech.com, https://gfreshagrotech.com